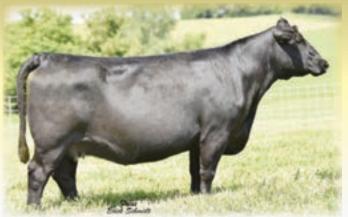

### 20 BC BLACK PROGRESS 4-0692

Birth Date: 1-6-2014 BC COMMANDER 304-0 16843865 Cow 17801632 Tattoo: 4692 BC CLASSIC 385-7 BC PURE PRIDE 413 854E 304

BC 413-2 BLK PROGRESS 0-692 16826661

#BC MATRIX 4132 BC 014 BLK PROGRESS 7024 692

CED +6 BW +1.9 WW +48 YW +87 MILK +20 MARB I+.25 RE I+.63 \$W+36.94

• A Commander daughter back to a daughter of the Pathfinder Sire and Genex leader, BC Matrix 4132. She stems from an extremely productive family.

· Bred to calve January 2, 2016 to BC CERTIFIED 0771-3. Examined safe.

Birth Date: 1-1-2009 BC EAGLE EYE 110-7

15751696

Cow 16436069 Tattoo: 901 #+BC LOOKOUT 7024 #BC PURE PRIDE ERICA D 110

**OCC MOMENTUM 885M** 