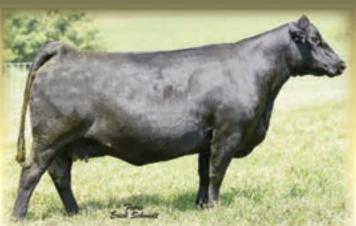

## Conlay Factural Fanillas

(picture I to r) Jared, Greg, Tammy, Brett Weers Weers Angus Ranch

58180 PWF Rd. • Diller, NE 68342 402-793-5930 - home 402-239-9279 - Greg cell • 402-806-1627 - Brett cell

WEERS QUEEN KIMBERLY 636A - She sells as Lot 44.

Birth Date: 11-23-2013

WEERS ABERDEEN 1210 17365515

Cow 18182316 Tattoo: 636A TC ABERDEEN 915 WEERS BLACK GOLD 0610

BC QUEEN EAGLE EYE 1-636 17196416

BC EAGLE EYE 110-7 +VANDES MISS KIMBERLY 6641

<u>cedI+4 bwI+1.9wwI+53 ywI+93 milkI+24marb N/A re N/A \$w+46.67</u>

- · Owned by Weers Angus.
- The combination of TC Aberdeen 915, a daughter of the Genex/CRI AI sire, BC Eagle Eye 110-7, and the Kimberly family, the same family that brought us the Pathfinder Sire, Alberda Traveler 416.
- Bred to calve February 24, 2016 to WAR IDENTITY B177 ET S009. Exposed to BC MX II 992-1 from June 1, 2015 through June 30, 2015. Examined safe.