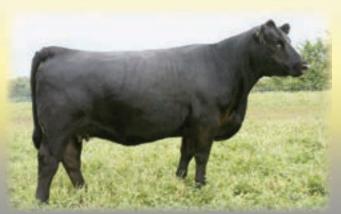

## Conlay Bladdblid Family

Birth Date: 8-30-2012 DUFF PALERMO 0915 +16853415

Cow 17423756 Tattoo: 2981 +DUFF NEW EDITION 6108 **CRCC MISS MIRANDA 412P** 

Schmidt

LIMESTONE BLACKBIRD W811 +16668760

#+BC LOOKOUT 7024 **OCC BLACKBIRD 736K** 

CED +1 BW +2.8 WW +50 YW +83 MILK +19 MARB I+.28 RE I+.56 \$W+38.20

- · A daughter of Duff Palermo 0915 stems back to a daughter of BC Lookout 7024 and the ever popular Blackbird family.
- She stems from a dam that records BR 3@97, WR 3@101.
- Bred to calve December 23, 2015 to BC PURE PROFIT 266-0. Examined safe.

BC BLACKBIRD PALERMO 2-981 - She sells as Lot 17.

BC 2981 BLACKBIRD 408 - She sells as Lot 17A.