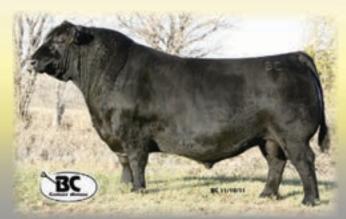

## The Best of the Pure Pilde Flard Stres -BC Cartified 41B-1

OCC PAXTON 730P 14940735 Bull +17225544 Tattoo: 4131 +OCC FOCUS 813F OCC BLACKBIRD 736K

CAF PURE PRIDE EXT 99 12141773

#N BAR EMULATION EXT GIBBET HILL PURE PRIDE CF 90

CED +9 BW +.5 WW +53 YW +91 MILK +15 MARB +.37 RE +.72 \$W+57.68

- BC Certified 413-1 has established himself as one of the dominant sires in the Bill Conley program. He is a direct son of Paxton 730P back to the legendary CAF Pure Pride Ext 99.
- He is a maternal brother to the Genex/CRI AI sire, BC Matrix 4132, and reads with tremendous depth
  of body, fleshing ability and a beautiful hip and hind leg along with having tremendous Angus breed
  character.
- He is a dominant sire for calving ease with tremendous growth and maternal genetics without sacrificing carcass and stems from one of the all-time Angus legends, CAF Pure Pride Ext 99, who has a progeny production record of BR 14@98, WR 14@106, YR 9@108, U%IMF 41@104 with 20 daughters in production with a progeny production record of 102.
- As you flip through the sale book you will find some of his very best daughters in this sale and pictured on this page his daughters have tremendous breed character and read with a tremendous look and offer unlimited genetic potential.

Maternal Brother to Matrix-

BC DIXIE ERICA 517 - She sells as Lot 22A.

BC 0794 ROSEMARY 427 - She sells as Lot 25B.

BC 0902 BARBARA 509 - She sells as Lot 27A

BC 003 TILDA 434 - She sells as Lot 29A.