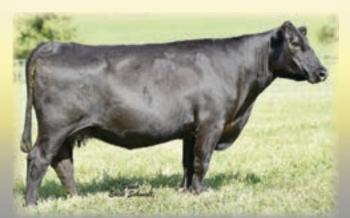

NONNE 422 - She sells as Lot 12.

Schmidt

### BC 0687 MIGNONNE 422

Birth Date: 11-10-2014 PENNERS-CC DOUBLE BLACK 2257 PR BLACK FRIDAY 0244 17311160

Cow 18184603 Tattoo: 422 PR 629 205-554

BC 327-8 MIGNONNE 0-687 16826658

PAGE 12

BC PURE PRIDE 327-8 +BC 702 MIGNONNE MR BEEF 687

#### CEDI+3 BWI+2.0WWI+52 YWI+83 MILKI+25MARBI+.12 REI+.46 \$W+50.99

- · A daughter of the Select Sires AI sire and the \$140,000 top seller, Penners-CC Double Black 2257, back to the ever popular Mignonne family.
- This female had an individual birth ratio of 98, weaning ratio of 104 and stems from a dam that records WR 3@103.
- Grandam is a maternal sister to the 2012 Pathfinder Sire and ROV Sire of the Year, BC Lookout 7024. She is also from the same family as the Select Sires Al sire, BC Classic 385-7.



BC 825] MX MIGNONNE O-756 - She sells as Lot 14.

#### BC MIGNONNE 3-145 - She sells as Lot 13.

## BC MIGNONNE 3-145

Birth Date: 11-7-2013 BC PURE PROFIT 266-0 16957033

Cow 17738395 **Tattoo: 3145** BC PURE PRIDE 327-8 CANE RIDGE PRIDES LASS 2266L

BC 493 MIGNONNE 854E 145 +17333145

#+OCC EMBLAZON 854E +BC ELUSIVE MIGNONNE 493 PR

CED +7 BW +1.2 WW +44 YW +75 MILK +15 MARB N/A RE N/A \$W+32.63

- A direct daughter of BC Pure Profit stems back to a daughter of Emblazon and a full sister to the dam of the Pathfinder Sire and 2012 ROV Sire of the Year, BC Lookout 7024.
- · Bred to calve December 15, 2015 to BC CERTIFIED 0771-3. Examined safe.

### 825] MX MIGNONNE 0-756

Birth Date: 11-2-2010 OCC JET STREAM 825J 13635095

Cow 16835291 Tattoo: 0756 #+OCC EMBLAZON 854E **OCC JUANADA 968G*