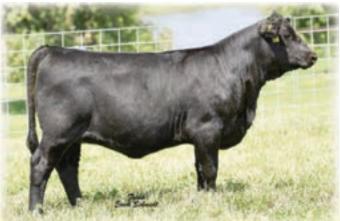

## 2016 BC Catified Pan Bulls

### BC CERTIFIED C1727

BC CERTIFIED 413-1 +17225544 Bull 18184600 Tattoo: C727 OCC PAXTON 730P CAF PURE PRIDE EXT 99

BC RECRIUT390PRIDESLASS1-727 17158684

BC 650H RECRUIT 3275 +LIMESTONE PRIDES LASS T161

CEDI+9 BWI+1.2WWI+57 YWI+87 MILKI+16MARBI+.31 REI+.65 \$W+50.28

• This outstanding herd sire prospect had an individual weaning ratio of 108 and stems from a dam that records WR 2@105.

Birth Date: 1-6-2015 BC CERTIFIED 413-1