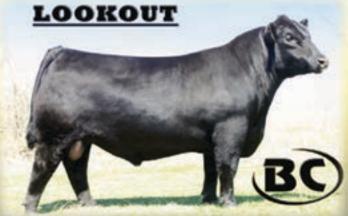

## B C LOOKOUT 7024 IMF-CAF-DDF-MIF-NHFI

| Birth Date: 3-8-2004   | Bull #+14791623 | Tattoo: 4168 |
|------------------------|-----------------|--------------|
| OCC LEGEND 616L        | #+0CC EM        | BLAZON 854E  |
| 14036365               | OCC BLACK       | (BIRD 632J   |
|                        |                 |              |
| CIDDET UILL MICNONNE E | 27 #DADA EOU    | 14700 2020   |

GIBBET HILL MIGNONNE F37 **#PAPA FOUATOR 2928** 12860162 **GIBBET HILL MIGNONNE TR 29** CED +5 BW +2.3 WW +52 YW +86 MILK +16 MARB +.52 RE +.82 \$W+54.44