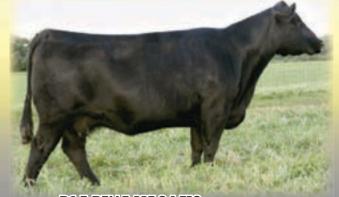

## Conlay E Balle & Atkede Pikke Families

Birth Date: 12-20-2011 BC LIMESTONE PRIDE ROCK 5127 15765088 **Cow 17196406 Tattoo: 1601** OCC PAXTON 730P +BC 304 PURE PRIDE 7022 512

LIMESTONE BELLE S397 15487348 #BC MATRIX 4132 BCE BELLES LEGEND 408

CED +7 BW +1.4 WW +51 YW +84 MILK +18 MARB I+.23 RE I+.52 \$W+43.97

#### Owned by Weers Angus.

- This Pride Rock female stems back to a daughter of the Pathfinder Sire and Genex leader, BC Matrix 4132, and the ever popular E Belle family.
- She stems from a dam that records WR 3@102, YR 2@101.
- Exposed to BC BASIC INSTINCT 413-0 from May 5, 2015 through July 20, 2015. Examined safe.