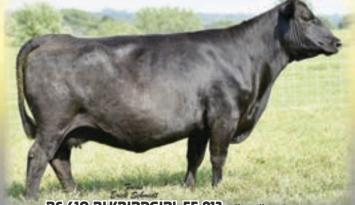

## 30 BC 610 BLKBIRDGIRL EE 912

Birth Date: 1-13-2009 BC EAGLE EYE 110-7 15751696 **Cow 16491960 Tattoo: 912** #+BC LOOKOUT 7024 #BC PURE PRIDE ERICA D 110

BC 317 BLKBIRD GIRL MRB 610 15970284

BC MR BEEF 2231 BC BLKBIRD GIRL 946 633K 317

CED +0 BW +2.8 WW +53 YW +95 MILK +19 MARB +.37 RE +.27 \$W+36.94

- A direct daughter of BC Eagle Eye 110-7 back to a daughter of BC Mr Beef 2231.
- She blends the Mignonnes, Pure Pride, and Blackbird Girl Belles into a powerful genetic package.
- She had an individual weaning ratio of 101, U%IMF 127 and stems from a dam that records WR 2@104, YR 1@106, U%IMF 2@107.
- Bred to calve December 1, 2015 to BC CERTIFIED 413-1. Examined safe.

BC 610 BLKBIRDGIRL EE 912 - She sells as Lot 30.