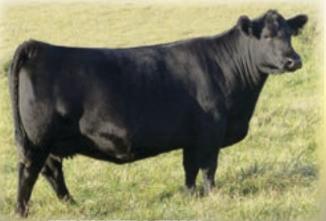

## BC CLASSIC B534

Birth Date: 10-16-2014 BC CLASSIC 385-7

15748956

Bull 18121485 Tattoo: B534 +BC CLASSIC 443 6807 RT 2424 +BC MIGNONNE'S LIBBY 385

BC 350 20/E KARAMA 885 534 15034635

OCC MOMENTUM 885M KC KARAMA 668 20/20 350

#### <u>CEDI+5 BWI+1.7WWI+52 YWI+76 MILKI+16MARBI+.22 REI+.46 \$W+46.10</u>

- Individual Records: BR 97, WR 107. Dam Records: BR 8@98 with one daughter in production with an average nursing ratio of 101.
- Lots E through N are the 2016 National Western Stock Show Carload Bulls for Conley Angus, LLC. These bulls are an outstanding set of fall bull calves that are represented by the very best genetics in the Bill Conley program. They read with tremendous calving ease, growth, and maternal genetics and are the ideal kind to establish some of the very best genetics from the Bill Conley program. This is a unique opportunity and a once-in-a-lifetime opportunity to acquire the very top end from the Conley Angus breeding.