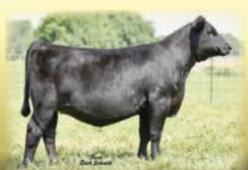

## The Best of the Pure Pilde Flard Stres -BC Cartified 41B-1

OCC PAXTON 730P 14940735 Bull +17225544 Tattoo: 4131 +OCC FOCUS 813F OCC BLACKBIRD 736K

CAF PURE PRIDE EXT 99 12141773

#N BAR EMULATION EXT GIBBET HILL PURE PRIDE CF 90

CED +9 BW +.5 WW +53 YW +91 MILK +15 MARB +.37 RE +.72 \$W+57.68

- BC Certified 413-1 has established himself as one of the dominant sires in the Bill Conley program. He is a direct son of Paxton 730P back to the legendary CAF Pure Pride Ext 99.
- He is a maternal brother to the Genex/CRI AI sire, BC Matrix 4132, and reads with tremendous depth
  of body, fleshing ability and a beautiful hip and hind leg along with having tremendous Angus breed
  character.
- He is a dominant sire for calving ease with tremendous growth and maternal genetics without sacrificing carcass and stems from one of the all-time Angus legends, CAF Pure Pride Ext 99, who has a progeny production record of BR 14@98, WR 14@106, YR 9@108, U%IMF 41@104 with 20 daughters in production with a progeny production record of 102.
- As you flip through the sale book you will find some of his very best daughters in this sale and pictured on this page his daughters have tremendous breed character and read with a tremendous look and offer unlimited genetic potential.