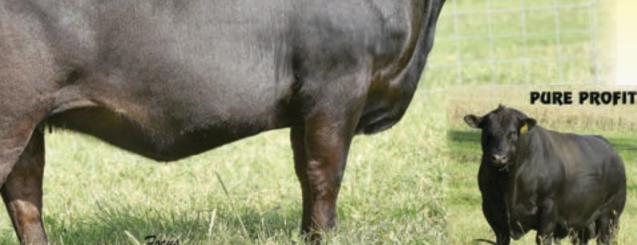

to BC CERTIFIED 0771-3. Examined safe.

### 825] MX MIGNONNE 0-756

Birth Date: 11-2-2010 OCC JET STREAM 825J 13635095

Cow 16835291 Tattoo: 0756 #+OCC EMBLAZON 854E **OCC JUANADA 968G** 

**GIBBET HILL MIGNONNE E37** 

**#BC MATRIX 4132** 

BC MATRIX MIGNONNE 702E 756 16016112

CED +8 BW +1.7 WW +45 YW +75 MILK +17 MARB +.08 RE +.62 \$W+35.43

- An own daughter of Jet Stream 825J back to a daughter of BC Matrix 4132 and a dam who is a maternal sister to BC Lookout 7024 blend for powerful aenetics.
- This female has a progeny production record of WR 1@101.
- Sells with a bull calf at side (Lot 14A) born March 23, 2015 by BC CERTIFIED 413-1. Tattoo C756. Reg. No. 18184609.
- Bred to calve February 5, 2016 to BC SURVEYOR 680D. Examined safe.

## Conlay Elgo Effect & Bleekeep Less Families



BC MXIIELGA ERICA 3-1962 - She sells as Lot 15.

### BC MXIIELGA ERICA 3-1962

Birth Date: 12-7-2013 BC PURE PROFIT 266-0 16957033

Cow 17738416 Tattoo: 31962 BC PURE PRIDE 327-8 CANE RIDGE PRIDES LASS 2266L

BC ELGA ERICA MX II 1-962 17196374

+BC MATRIX II 413-9 BC 714 ELGAERICA BALANCE 962

#### CED +8 BW +1.4 WW +50 YW +83 MILK +15 MARB N/A RE N/A \$W+38.60

- · This beautiful daughter of BC Pure Profit 266-0 stems back to the ever popular Elga Erica family.
- · She stems from a dam that records BR 2@99 and the same family that went on to produce the \$58,000 top-selling female in the 2013 Conley Sale, BC 418L Elga Erica 004 710.
- Bred to calve January 26, 2016 to BC CERTIFIED 0771-3. Examined safe.



BC 418L ELGA ERICA 004 710 - The \$58,000 top seller in the 2013 sale and stems f