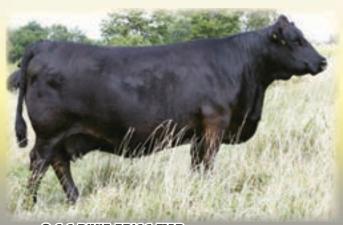

### 58 BC 0794 ROSEMARY 427

Birth Date: 11-17-2014 BC CERTIFIED 413-1

+17225544

 Cow 18184604
 Tattoo: 427

 OCC PAXTON 730P
 CAF PURE PRIDE EXT 99

 BC 327-8 ROSEMARY 0-794
 BC PURE PRIDE 327-8

 16826667
 BC ROSEMARY OT/EUREKA 794

CEDI+6 BWI+2.3WWI+56 YWI+87 MILKI+19MARBI+.37 REI+.59 SW+64.10

- Without question one of the top fall prospects by BC Certified 413-1 back to the Pure Pride female on the bottom side.
- This female had an individual weaning ratio of 111 and stems from a dam that records WR 3@106, YR 1@105.
- She is a beautiful-fronted, deep-bodied, soggy-made female with tons of rib in a perfect package.

BC 327-8 ROSEMARY 0-794 - She sells as Lot 25.