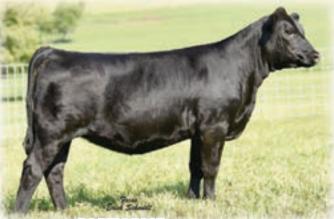

## The Best of the Pure Pilde Flard Stres -BC Cartified 41B-1

OCC PAXTON 730P 14940735 Bull +17225544 Tattoo: 4131 +OCC FOCUS 813F OCC BLACKBIRD 736K

CAF PURE PRIDE EXT 99 12141773

#N BAR EMULATION EXT GIBBET HILL PURE PRIDE CF 90

CED +9 BW +.5 WW +53 YW +91 MILK +15 MARB +.37 RE +.72 \$W+57.68

- BC Certified 413-1 has established himself as one of the dominant sires in the Bill Conley program. He is a direct son of Paxton 730P back to the legendary CAF Pure Pride Ext 99.
- He is a maternal brother to the Genex/CRI AI sire, BC Matrix 4132, and reads with tremendous depth
  of body, fleshing ability and a beautiful hip and hind leg along with having tremendous Angus breed
  character.
- He is a dominant sire for calving ease with tremendous growth and maternal genetics without sacrificing carcass and stems from one of the all-time Angus legends, CAF Pure Pride Ext 99, who has a progeny production record of BR 14@98, WR 14@106, YR 9@108, U%IMF 41@104 with 20 daughters in production with a progeny production record of 102.
- As you flip through the sale book you will find some of his very best daughters in this sale and pictured on this page his daughters have tremendous breed character and read with a tremendous look and offer unlimited genetic potential.

Maternal Brother to Matrix-

BC DIXIE ERICA 517 - She sells as Lot 22A.

BC 0794 ROSEMARY 427 - She sells as Lot 25B.

BC 0902 BARBARA 509 - She sells as Lot 27A

BC 003 TILDA 434 - She sells as Lot 29A.