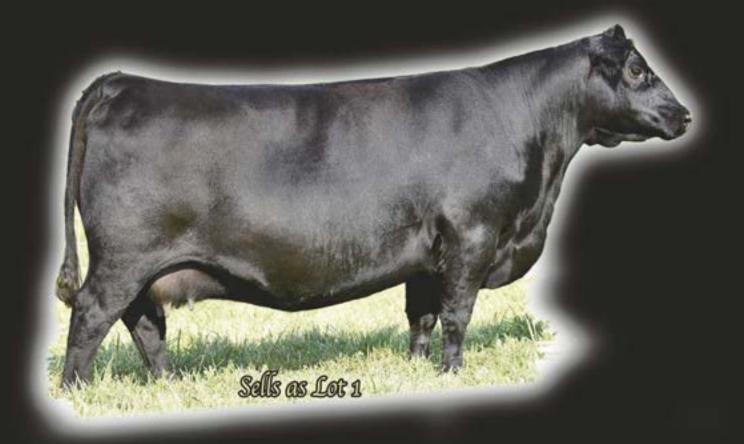

# DWS BC FOREVER LADY 986 - She sells as Lot 1.

### DWS BC Forever Lady 986

Birth Date: 9-12-2009 SAV 004 DENSITY 4336 #+14725035 Cow 16477832 Tattoo: 986 #SAV 8180 TRAVELER 004 [09] SAV MAY 7238

DWS FOREVER LADY 564 15177429

+HOPE HILL LADY 181X

**#BC MATRIX 4132** 

<u>CED +6 BW +2.4 WW +50 YW +85 MILK +20 MARB I+.33 RE I+.49 \$W+39.56</u>

SELLING FULL INTEREST AND FULL POSSESSION.

- This special sale attraction is one of the very best ever to walk in Clarksdale, Missouri. She is a direct daughter of the Pathfinder Sire and Genex/CRI AI sire, SAV 004 Density 4336, back to the legendary Pathfinder Sire, BC Matrix 4132, the featured Genex/CRI AI sire and the ever popular Forever Lady family.
- This female has a progeny production record of BR 3@99, WR 3@101 and stems from a dam that records BR 5@98, WR 5@101, UREA 1@106 with two daughters in production with an average nursing ratio of 102.
- This deep-bodied, sound-structured, huge-topped, huge-hipped female with a perfect udder is the right kind. She is a modest birth, high maternal female that reads with exceptional numbers across the board and offers unlimited genetic potential.
- Bred to calve September 8, 2015 to BC LOOKOUT 7024. Examined safe.

DWS FOREVER LADY 564 - Dam of Lot 1. Pictured at age 10.

BC LOOKOUT 7024 - Sire of Lot 1A.