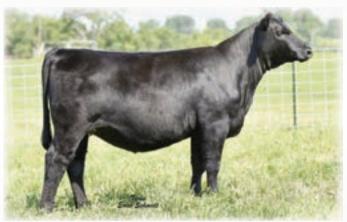

## BC 327-8 BLACKBIRD 0-675

Birth Date: 10-2-2010 BC PURE PRIDE 327-8 16016206 Cow 16826660 Tattoo: 0675 #+BC LOOKOUT 7024 #BC PURE PRIDE 110 825J 327

BLACKBIRD 6503 15737712 #+BC MID EMBLAZON 854E 702 +LEACHMAN BLACKBIRD 0230

CED+11 BW +.8 WW +53 YW +82 MILK +23 MARB +.45 RE +.76 \$W+54.39

- This featured Blackbird female is a double-digit calving-ease direct, low birth, high maternal female that stems from BC Pure Pride 327-8 back to the ever popular Blackbird family. Donor prospect!
- She had an individual weaning ratio of 104, U%IMF of 108, UREA of 117, progeny production record of BR 3@99, WR 3@102 and stems from a dam that records WR 4@103, YR 2@101, U%IMF 2@114, UREA 2@106 with two daughters in production with an average nursing ratio of 102.
- Bred to calve October 31, 2015 to BC CERTIFIED 413-1. Examined safe.