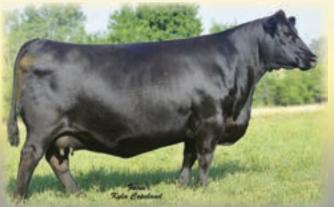

## Conlay Bladdblid Family

Birth Date: 8-30-2012 DUFF PALERMO 0915 +16853415

Cow 17423756 Tattoo: 2981 +DUFF NEW EDITION 6108 **CRCC MISS MIRANDA 412P** 

Schmidt

LIMESTONE BLACKBIRD W811 +16668760

#+BC LOOKOUT 7024 **OCC BLACKBIRD 736K** 

CED +1 BW +2.8 WW +50 YW +83 MILK +19 MARB I+.28 RE I+.56 \$W+38.20

- · A daughter of Duff Palermo 0915 stems back to a daughter of BC Lookout 7024 and the ever popular Blackbird family.
- She stems from a dam that records BR 3@97, WR 3@101.
- Bred to calve December 23, 2015 to BC PURE PROFIT 266-0. Examined safe.

BC BLACKBIRD PALERMO 2-981 - She sells as Lot 17.

BC 2981 BLACKBIRD 408 - She sells as Lot 17A.