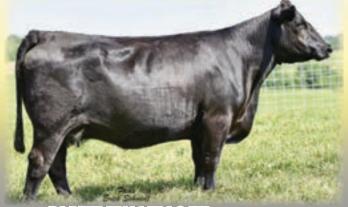

### BC Dixie Erica 517

Birth Date: 1-22-2015 BC CERTIFIED 413-1 +17225544 Cow 18184590 Tattoo: 517 OCC PAXTON 730P CAF PURE PRIDE EXT 99

BC DIXIE ERICA TRC 0-517 16826662 GCC TOTAL RECALL 806T OCC DIXIE ERICA 715R

CEDI+9 BW I+.2 WWI+49 YW I+73 MILKI+19MARB I+.21 REI+.54 \$W+48.90

- Without question one of the absolute very best spring heifer calves in this year's sale as this direct daughter of BC Certified 413-1 stems back to the Dixie Erica family.
- She had a weaning ratio of 110 and stems from a dam that records WR 2@107.
- She is a beautiful-fronted, deep-bodied, sound-structured show heifer prospect that offers unlimited genetic potential.