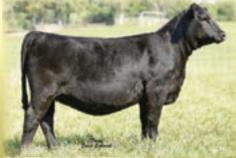

## The Best of the Pure Pilde Flard Stres -BC Cartified 41B-1

OCC PAXTON 730P 14940735 Bull +17225544 Tattoo: 4131 +OCC FOCUS 813F OCC BLACKBIRD 736K

CAF PURE PRIDE EXT 99 12141773

#N BAR EMULATION EXT GIBBET HILL PURE PRIDE CF 90

CED +9 BW +.5 WW +53 YW +91 MILK +15 MARB +.37 RE +.72 \$W+57.68

- BC Certified 413-1 has established himself as one of the dominant sires in the Bill Conley program. He is a direct son of Paxton 730P back to the legendary CAF Pure Pride Ext 99.
- He is a maternal brother to the Genex/CRI AI sire, BC Matrix 4132, and reads with tremendous depth
  of body, fleshing ability and a beautiful hip and hind leg along with having tremendous Angus breed
  character.
- He is a dominant sire for calving ease with tremendous growth and maternal genetics without sacrificing carcass and stems from one of the all-time Angus legends, CAF Pure Pride Ext 99, who has a progeny production record of BR 14@98, WR 14@106, YR 9@108, U%IMF 41@104 with 20 daughters in production with a progeny production record of 102.
- As you flip through the sale book you will find some of his very best daughters in this sale and pictured on this page his daughters have tremendous breed character and read with a tremendous look and offer unlimited genetic potential.