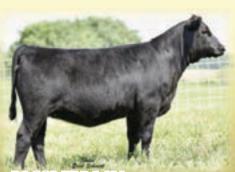

## The Best of the Pure Pilde Flard Stres -BC Cartified 41B-1

OCC PAXTON 730P 14940735 Bull +17225544 Tattoo: 4131 +OCC FOCUS 813F OCC BLACKBIRD 736K

CAF PURE PRIDE EXT 99 12141773

#N BAR EMULATION EXT GIBBET HILL PURE PRIDE CF 90

CED +9 BW +.5 WW +53 YW +91 MILK +15 MARB +.37 RE +.72 \$W+57.68

- BC Certified 413-1 has established himself as one of the dominant sires in the Bill Conley program. He is a direct son of Paxton 730P back to the legendary CAF Pure Pride Ext 99.
- He is a maternal brother to the Genex/CRI AI sire, BC Matrix 4132, and reads with tremendous depth
  of body, fleshing ability and a beautiful hip and hind leg along with having tremendous Angus breed
  character.
- He is a dominant sire for calving ease with tremendous growth and maternal genetics without sacrificing carcass and stems from one of the all-time Angus legends, CAF Pure Pride Ext 99, who has a progeny production record of BR 14@98, WR 14@106, YR 9@108, U%IMF 41@104 with 20 daughters in production with a progeny production record of 102.
- As you flip through the sale book you will find some of his very best daughters in this sale and pictured on this page his daughters have tremendous breed character and read with a tremendous look and offer unlimited genetic potential.