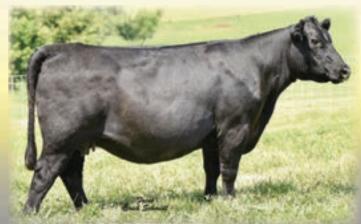

## Conlay Factural Fanillas

(picture I to r) Jared, Greg, Tammy, Brett Weers Weers Angus Ranch

58180 PWF Rd. • Diller, NE 68342 402-793-5930 - home 402-239-9279 - Greg cell • 402-806-1627 - Brett cell

WEERS QUEEN KIMBERLY 636A - She sells as Lot 44.

Birth Date: 11-23-2013

WEERS ABERDEEN 1210 17365515

Cow 18182316 Tattoo: 636A TC ABERDEEN 915 WEERS BLACK GOLD 0610

BC QUEEN EAGLE EYE 1-636 17196416

BC EAGLE EYE 110-7 +VANDES MISS KIMBERLY 6641

<u>cedI+4 bwI+1.9wwI+53 ywI+93 milkI+24marb N/A re N/A \$w+46.67</u>

- · Owned by Weers Angus.
- The combination of TC Aberdeen 915, a daughter of the Genex/CRI AI sire, BC Eagle Eye 110-7, and the Kimberly family, the same family that brought us the Pathfinder Sire, Alberda Traveler 416.
- Bred to calve February 24, 2016 to WAR IDENTITY B177 ET S009. Exposed to BC MX II 992-1 from June 1, 2015 through June 30, 2015. Examined safe.