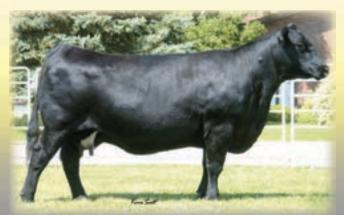

andam that records WR 3@102, YR 2@101. BC 304-0 JSPRIDE 3-093 - She sells as Lot 11.

## BC 304-0 JSPRIDE 3-093

Birth Date: 12-5-2013 BC COMMANDER 304-0 16843865 Cow 17738413 Tattoo: 3093 BC CLASSIC 385-7 BC PURE PRIDE 413 854E 304

LIMESTONE PRIDE X937 +17261858 occ jet stream 825j +WK arkdale pride 255

CED +5 BW +2.5 WW +51 YW +84 MILK +20 MARB N/A RE N/A \$W+41.65

- Without question one of the top bred females in this entire sale offering. This beautiful patterned daughter of BC Commander 304-0 stems back to the ever popular WK Arkdale Pride 255.
- She had an individual weaning ratio of 107 and stems from a dam that records WR 2@111.
- Bred to calve October 8, 2015 to WOODHILL UPGRADE X1-A139. Exposed to BC CERTIFIED 0771-3 from January 19, 2015 through June 1, 2015. Examined safe.



WK ARKDALE PRIDE 255 - Grandam of Lot 11.

## তিনন্তি পরিচালনার দিনা



BC 0687 MIGNONNE 422 - She sells as Lot 12.

Schmidt

### BC 0687 MIGNONNE 422

Birth Date: 11-10-2014 PENNERS-CC DOUBLE BLACK 2257 PR BLACK FRIDAY 0244 17311160

Cow 18184603 Tattoo: 422 PR 629 205-554

BC 327-8 MIGNONNE 0-687 16826658

PAGE 12

BC PURE PRIDE 327-8 +BC 702 MIGNONNE MR BEEF 687

#### CEDI+3 BWI+2.0WWI+52 YWI+83 MILKI+25MARBI+.12 REI+.46 \$W+50.99

- · A daughter of the Select Sires AI sire and the \$140,000 top seller, Penners-CC Double Black 2257, back to the ever popular Mignonne family.
- This female had an individual birth ratio of 98, weaning ratio of 104 and stems from a dam that records WR 3@103.
- Grandam is a maternal sister to the 2012 Pathfinder Sire and ROV Sire of the Year, BC Lookout 70