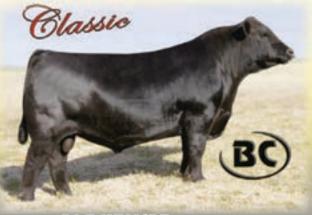

### BC CLASSIC B692

Birth Date: 10-21-2014 BC CLASSIC 385-7 15748956 
 Bull 18178878
 Tattoo: B692

 +BC CLASSIC 443
 6807 RT 2424

 +BC MIGNONNE'S LIBBY 385

BC 014 BLK PROGRESS 7024 692 15747197

#+BC LOOKOUT 7024 CAF BLACK PROGRESS FF 140

CEDI+5 BW I+1.9WW I+53 YW I+82 MILK I+20MARB I+.32 RE I+.46 \$W+48.46

• Individual records WR 110. He stems from a dam that records WR 5@104.