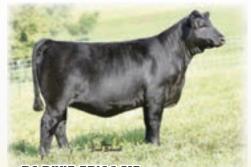

## The Best of the Pure Pilde Flard Stres -BC Cartified 41B-1

OCC PAXTON 730P 14940735 Bull +17225544 Tattoo: 4131 +OCC FOCUS 813F OCC BLACKBIRD 736K

CAF PURE PRIDE EXT 99 12141773

#N BAR EMULATION EXT GIBBET HILL PURE PRIDE CF 90

CED +9 BW +.5 WW +53 YW +91 MILK +15 MARB +.37 RE +.72 \$W+57.68

- BC Certified 413-1 has established himself as one of the dominant sires in the Bill Conley program. He is a direct son of Paxton 730P back to the legendary CAF Pure Pride Ext 99.
- He is a maternal brother to the Genex/CRI AI sire, BC Matrix 4132, and reads with tremendous depth
  of body, fleshing ability and a beautiful hip and hind leg along with having tremendous Angus breed
  character.
- He is a dominant sire for calving ease with tremendous growth and maternal genetics without sacrificing carcass and stems from one of the all-time Angus legends, CAF Pure Pride Ext 99, who has a progeny production record of BR 14@98, WR 14@106, YR 9@108, U%IMF 41@104 with 20 daughters in production with a progeny production record of 102.
- As you flip through the sale book you will find some of his very best daughters in this sale and pictured on this page his daughters have tremendous breed character and read with a tremendous look and offer unlimited genetic potential.