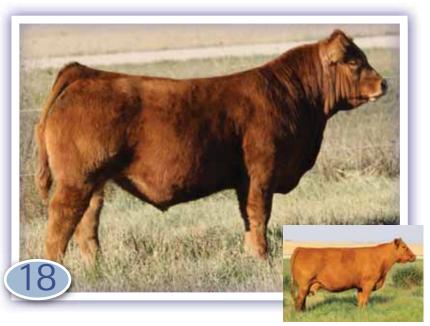

# JYF CHUNK 35C

- JYF's 2017 \$16,000 Highseller and NWSS pen lead off bull
- Docile, big nutted, sound structured with breed character
- Progeny are following in his footsteps

Owned with J. Yorga Farms, SK Australian Semen Rights: Red Oak Farms

#### **B BAR TANK 13F**

| JZX 13F / 93% / CPM4092946 / Hetro Pld / Red / 23 Jan 2018 |           |          |          |          |          |            |           |             |             |
|------------------------------------------------------------|-----------|----------|----------|----------|----------|------------|-----------|-------------|-------------|
| BW: 85                                                     | Adj. 20   | 5: 676   | Dam's    | s Age: 6 | Gestat   | ion: 285   | ce: U     |             |             |
| CED<br>9                                                   | вw<br>0.1 | ww<br>62 | YW<br>93 | мк<br>14 | сем<br>5 | sc<br>1.25 | DOC<br>14 | rea<br>1.51 | мв<br>-0.48 |

• B Bar Tank 13F will be the first JYF Chunk 35C son to sell. Moderate framed; carries the stoutness and muscle to be desired by ranchers in an eye appealing, athletic package. His Wulf's Tibon T750T dam extends from our Molly cow family and is ideal in many ways with her breed character, soundness and gorgeous udder. Her first 3 sons have excelled on carcass data to help her ratio 106 on REA, 105 on IMF, and 110 on Fat.

• Maternal brothers have sold to Kyle Abday, SK; Delbert Warren, SK; and Bryan Kelly, ON.

L.

Fingernail Scabs

Dam

Maternal Brother

Maternal Brother

Maternal Brother