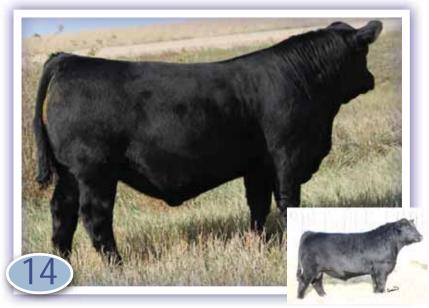

# COLE ARCHITECT 08A

- Coleman Limousin Ranch 2014 \$31,000 highseller
- Big numbered, Homozygous Polled, Popular Al Sire
- Progeny are born with ease, are docile, with tremendous growth

Owned by: Howard & Coy's Limousin, UT & Coleman Limousin Ranch, MT Canadian Semen Rights: Payne Livestock, SK

#### **B BAR SILVERBACK 5F**

UZX 5F / 92% / CPM4092938 Homo Pld / Hetro Blk / 10 Jan 2018

MRL X-RATED 014X Sire: COLE ARCHITECT 08A COLE MISS LODESTAR 826U

CAM POLL YESMAN Dam: B BAR NICOLE 13C B BAR POLLED UNIQUE

- B Bar Silverback 5F is a true herd-sire candidate that is quickly found in the pen. His herd bull presence is combined with muscle, length of body, tremendous foot, stout stature, overall mass and capacity. He takes the #2 spot at weaning and indexed 111. His dam is a functional 3 year old maternal sister to B Bar Austin Healy 4D. On her first 2 calves, B Bar Nicole 13C has indexed 105 on weaning. Bulls like Silverback 5F do not happen by accident!
- Maternal Sister Sells as Lot 29