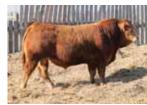

# JYF CHUNK 35C

- JYF's 2017 \$16,000 Highseller and NWSS pen lead off bull
- Docile, big nutted, sound structured with breed character
- Progeny are following in his footsteps

Owned with J. Yorga Farms, SK Australian Semen Rights: Red Oak Farms