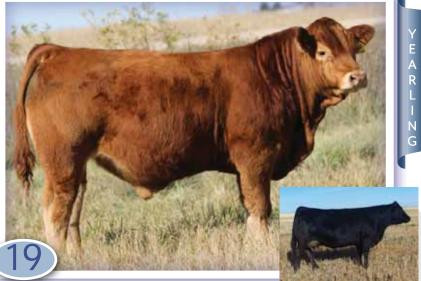

# IVY'S BUBBA WATSON HTZ 24B

- Sons have averaged \$11,093 to date at B Bar Cattle.
- Daughters are proving to be exceptional mothers and strong milkers
- Versatile sire that produces well balanced progeny

#### Owned with Ivy Livestock, AB Australian Semen Rights: Red Oak Farms

| NY'S MARKSMAN HTZ 10Z                          | <u>B</u> BA | RL        | <u>ION</u> | <b>HEAF</b> | <u> RT 6</u> | 3F       |           |           |             |             |
|------------------------------------------------|-------------|-----------|------------|-------------|--------------|----------|-----------|-----------|-------------|-------------|
| sire: IVY'S BUBBA WATSON HTZ24B                | UZX 63F     | / 93%     | / CPM      | 4092970     | ) / Hetr     | o Polled | / Red     | / 20 Feb  | o 2018      |             |
| ROMN MADE TO ORDER<br>Dam: B BAR SHANIA 204Y   | BW: 95      | Adj. 2    | 05: 863    | Dam'        | s Age: 7     | Gestat   | tion: 282 | ce: U     |             |             |
| Dam: B BAR SHANIA 204 Y<br>B BAR POLLED SHANIA | CED<br>12   | вw<br>1.3 | ww<br>68   | YW<br>104   | мк<br>29     | CEM<br>8 | sc<br>0.6 | DOC<br>18 | rea<br>1.13 | мв<br>-0.65 |

• B Bar Lionheart 63F is a real beef bull, ripped with muscle and thickness completed with volume, extra length, massive dimension and good scrotal. He indexed 116 at weaning with a WDA of 4.28. His ROMN Made To Order dam is a powerhouse female, stout based, huge ribbed, sound on the move and heavy milking from a sound udder. Five progeny have helped her index 103 for weaning, 104 for yearling, 117 for REA and 101 for IMF.

• Full brother sold to Hawkeye Land & Cattle, ON and Roslin Enterprises, ON.

• Dam Sells as Lot 30

Dam

Full Brother

Paternal Grandam