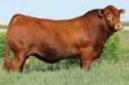

19

Maternal Sister

Service Sire of Lots 24 & 25

DF E R S

ΒH

R E E I

Ε

1

F

Ε

R

S

- A performance oriented Credentials daughter earning a weaning ratio of 106 and yearling ratio of 105.This brood cow prospect has a ton of volume, ribshape and dimension in a stout, sound moving, and docile package. Her B Bar Titanium 3Z dam was the high selling open heifer at the 2015 Western Select Sale, when we bought her with Carpenter Cattle Co. On her first 2 calves she recorded a weaning ratio of 105. The mating to the \$20,000 RPY Paynes Cracker 17E only enhances the offering and promises to be profitable for the new owner!
- Resulting calf will be homozygous polled by pedigree
- Maternal Brother Sells as Lot 12
- Owned with Carpenter Cattle Co., SK
- Al Bred to RPY Paynes Cracker 17E :: Due February 5, 2019 (Vets opinion safe)

Exposed to RPY Paynes Cracker 17E from April 29 – June 4

B BAR TITANIUM 3Z Dam: BAR 3R COTTON JENNY BAR 3R TRINKET

• Pay attention here! A 5th generation Nicole female that always impressed us alongside her mother. Nicole 28E is a moderate, bold ribbed, level topped female, that moves with ease and appears to be developing a sound udder. We feel that Nicole 28E resembles her grandmother strongly; you will remember her in last year's sale when she sold for \$8,000 to Guthmiller Limousin, SD. The early mating to the highly sought after RPY Paynes Cracker 17E should be a strong cross giving the new owner opportunities!