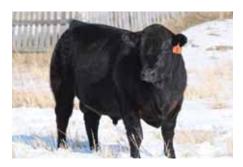

# JYF CHUNK 35C

- JYF's 2017 \$16,000 Highseller and NWSS pen lead off bull
- Docile, big nutted, sound structured with breed character
- Progeny are following in his footsteps

Owned with J. Yorga Farms, SK Australian Semen Rights: Red Oak Farms

#### **B BAR TANK 13F**

| JZX 13F / 93% / CPM4092946 / Hetro Pld / Red / 23 Jan 2018 |           |          |          |          |          |            |           |             |             |
|------------------------------------------------------------|-----------|----------|----------|----------|----------|------------|-----------|-------------|-------------|
| BW: 85                                                     | Adj. 20   | 5: 676   | Dam's    | s Age: 6 | Gestat   | ion: 285   | ce: U     |             |             |
| CED<br>9                                                   | вw<br>0.1 | ww<br>62 | YW<br>93 | мк<br>14 | сем<br>5 | sc<br>1.25 | DOC<br>14 | rea<br>1.51 | мв<br>-0.48 |

• B Bar Tank 13F will be the first JYF Chunk 35C son to sell. Moderate framed; carries the stoutness and muscle to be desired by ranchers in an eye appealing, athletic package. His Wulf's Tibon T750T dam extends from our Molly cow family and is ideal in many ways with her breed character, soundness and gorgeous udder. Her first 3 sons have excelled on carcass data to help her ratio 106 on REA, 105 on IMF, and 110 on Fat.