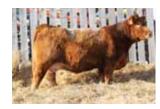

## DOUBLE B DR. FEELGOOD 2D

- Sired by the recognized breeding bull B Bar Soot 25B
- Offers calving ease, with growth and maternal traits
- Versatile sire offering docility, sound structure with breed character