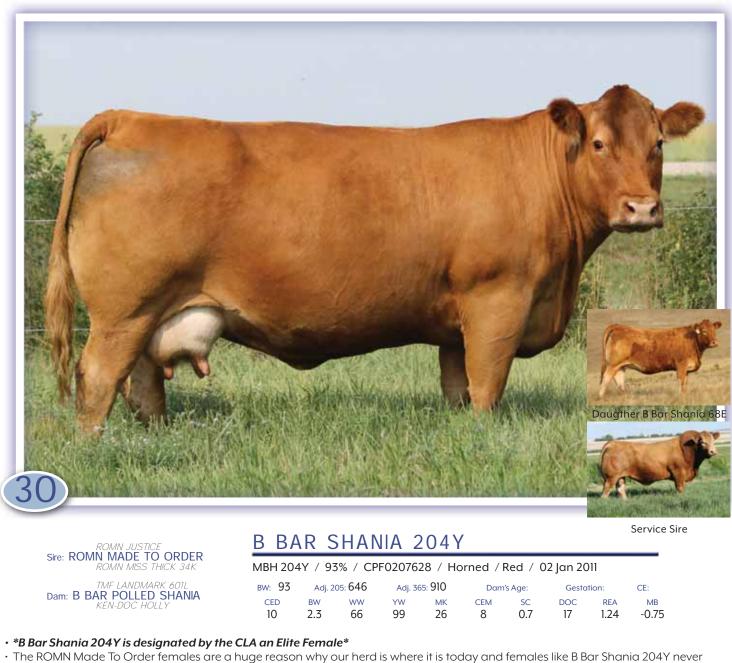

#### Owned with Ivy Livestock, AB Australian Semen Rights: Red Oak Farms

| NY'S MARKSMAN HTZ 10Z                          | <u>B</u> BA | RL        | <u>ION</u> | <b>HEAF</b> | <u> RT 6</u> | 3F       |           |           |             |             |
|------------------------------------------------|-------------|-----------|------------|-------------|--------------|----------|-----------|-----------|-------------|-------------|
| sire: IVY'S BUBBA WATSON HTZ24B                | UZX 63F     | / 93%     | / CPM      | 4092970     | ) / Hetr     | o Polled | / Red     | / 20 Feb  | o 2018      |             |
| ROMN MADE TO ORDER<br>Dam: B BAR SHANIA 204Y   | BW: 95      | Adj. 2    | 05: 863    | Dam'        | s Age: 7     | Gestat   | tion: 282 | ce: U     |             |             |
| Dam: B BAR SHANIA 204 Y<br>B BAR POLLED SHANIA | CED<br>12   | вw<br>1.3 | ww<br>68   | YW<br>104   | мк<br>29     | CEM<br>8 | sc<br>0.6 | DOC<br>18 | rea<br>1.13 | мв<br>-0.65 |

• B Bar Lionheart 63F is a real beef bull, ripped with muscle and thickness completed with volume, extra length, massive dimension and good scrotal. He indexed 116 at weaning with a WDA of 4.28. His ROMN Made To Order dam is a powerhouse female, stout based, huge ribbed, sound on the move and heavy milking from a sound udder. Five progeny have helped her index 103 for weaning, 104 for yearling, 117 for REA and 101 for IMF.

• Full brother sold to Hawkeye Land & Cattle, ON and Roslin Enterprises, ON.

• Dam Sells as Lot 30

Dam

Full Brother

Paternal Grandam

Η

E R

S

RΕ

E I

D F

 The ROMN Made To Order females are a huge reason why our herd is where it is today and females like B Bar Shania 204Y never go out of style. Shania 204Y is moderate framed, easy fleshing with massive volume and tremendous dimension. A female with a sound foot and leg structure, complete with an udder that will last. Shania 204Y progeny have a ratio of 103 on weaning, 104 on yearling, 117 on ribeye and 101 on marbling. Her dam is our original Shania cow that has put many natural females into our herd, including B Bar Shania 234X, sold in last years sale to Lazy A Limousin, SK. We also have two younger maternal sisters retained in the herd. The mating to Ivy's Bubba Watson 24B has already proven to work in her last three calves!

#### Al Bred to LFLC Dollar Bill 764D :: Due January 27, 2019 Exposed to Ivy's Bubba Watson 24B :: April 29 – June 4 (Vets opinion bred for early March 2019)

#### **Production Record:**

- A B Bar Shania 25A sold privately to Darling Farms, ON
- B B Bar Charcoal 44B culled
- C No calf, aborted late fall in 2014
- D B Bar Dusenberg 3D sold for \$10,000 to Hawkeye Land & Cattle, ON & Roslin Cattle Co, ON
- E B Bar Shania 68E retained in herd
- F B Bar Lionheart 63F Lot 8