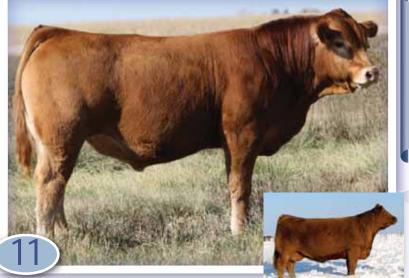

# COLE ARCHITECT 08A

- Coleman Limousin Ranch 2014 \$31,000 highseller
- Big numbered, Homozygous Polled, Popular Al Sire
- Progeny are born with ease, are docile, with tremendous growth

Owned by: Howard & Coy's Limousin, UT & Coleman Limousin Ranch, MT Canadian Semen Rights: Payne Livestock, SK

#### **B BAR SILVERBACK 5F**

UZX 5F / 92% / CPM4092938 Homo Pld / Hetro Blk / 10 Jan 2018

MRL X-RATED 014X Sire: COLE ARCHITECT 08A COLE MISS LODESTAR 826U

CAM POLL YESMAN Dam: B BAR NICOLE 13C B BAR POLLED UNIQUE

| BW: 93     | Adj. | 205: 826 |         |       |  |
|------------|------|----------|---------|-------|--|
| Dam's Age: | 3    | Gestatio | on: 283 | CE: U |  |
| CED        | BW   | ww       | YW      | MK    |  |
| 8          | 3    | 96       | 143     | 14    |  |
| CEM        | SC   | DOC      | REA     | MB    |  |
| 5          | 1.32 | 18       | 1.43    | -0.67 |  |
|            |      |          |         |       |  |

- B Bar Silverback 5F is a true herd-sire candidate that is quickly found in the pen. His herd bull presence is combined with muscle, length of body, tremendous foot, stout stature, overall mass and capacity. He takes the #2 spot at weaning and indexed 111. His dam is a functional 3 year old maternal sister to B Bar Austin Healy 4D. On her first 2 calves, B Bar Nicole 13C has indexed 105 on weaning. Bulls like Silverback 5F do not happen by accident!
- Maternal Sister Sells as Lot 29