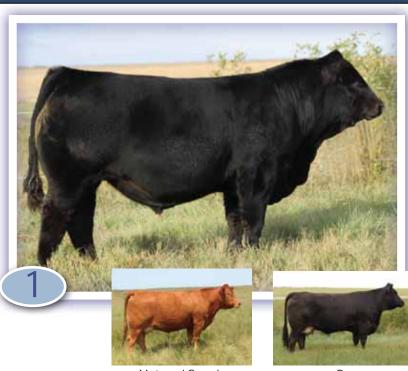

# COLE ARCHITECT 08A

- Coleman Limousin Ranch 2014 \$31,000 highseller
- Big numbered, Homozygous Polled, Popular Al Sire
- Progeny are born with ease, are docile, with tremendous growth

Owned by: Howard & Coy's Limousin, UT & Coleman Limousin Ranch, MT Canadian Semen Rights: Payne Livestock, SK