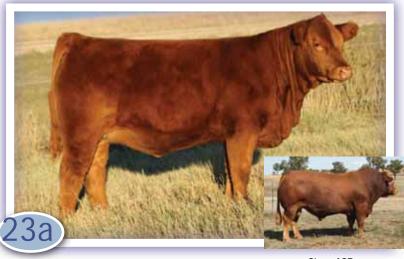

# COLE ARCHITECT 08A

- Coleman Limousin Ranch 2014 \$31,000 highseller
- Big numbered, Homozygous Polled, Popular Al Sire
- Progeny are born with ease, are docile, with tremendous growth

Owned by: Howard & Coy's Limousin, UT & Coleman Limousin Ranch, MT Canadian Semen Rights: Payne Livestock, SK

#### **B BAR SILVERBACK 5F**

UZX 5F / 92% / CPM4092938 Homo Pld / Hetro Blk / 10 Jan 2018

MRL X-RATED 014X Sire: COLE ARCHITECT 08A COLE MISS LODESTAR 826U

CAM POLL YESMAN Dam: B BAR NICOLE 13C B BAR POLLED UNIQUE

| BW: 93     | Adj. | 205: 826 |         |       |  |
|------------|------|----------|---------|-------|--|
| Dam's Age: | 3    | Gestatio | on: 283 | CE: U |  |
| CED        | BW   | ww       | YW      | MK    |  |
| 8          | 3    | 96       | 143     | 14    |  |
| CEM        | SC   | DOC      | REA     | MB    |  |
| 5          | 1.32 | 18       | 1.43    | -0.67 |  |
|            |      |          |         |       |  |

- B Bar Silverback 5F is a true herd-sire candidate that is quickly found in the pen. His herd bull presence is combined with muscle, length of body, tremendous foot, stout stature, overall mass and capacity. He takes the #2 spot at weaning and indexed 111. His dam is a functional 3 year old maternal sister to B Bar Austin Healy 4D. On her first 2 calves, B Bar Nicole 13C has indexed 105 on weaning. Bulls like Silverback 5F do not happen by accident!
- Maternal Sister Sells as Lot 29