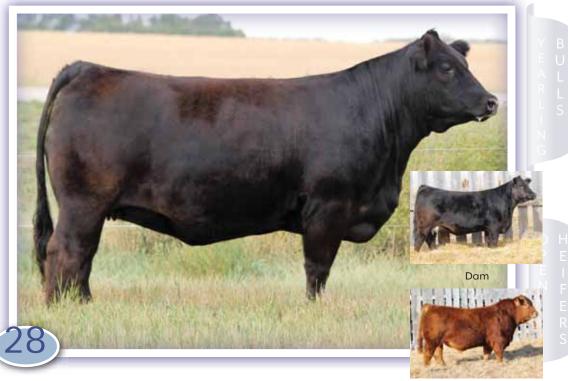

cole 13C, is quickly proving herself as a leading producer on her first 2 calves, which have a weaning index of 105. With only two operations that have access to LFLC Dollar Bill 764D semen in Canada (B Bar & RPY), the resulting calf stands to be very exciting, with potential for a strong ROI. 100 doses of LFLC Dollar Bill 764D commanded \$21,000 in our sale last year where Rocky Payne shook up the crowd and swept the ring.
- Resulting Calf will be Homozygous
   Polled by Pedigree
- Maternal Brother Sells as Lot 1

#### Al Bred to LFLC Dollar Bill 764D :: Due January 7, 2019 (Vets opinion safe)

Exposed to RPY Paynes Cracker 17E from April 29 – June 4

#### HUNT TESTAMENT 40T Sire: HUNT CREDENTIALS 37C ET JKTW WHISKEY RIVER 985 W

CAM POLL YESMAN Dam: B BAR NICOLE 13C B BAR POLLED UNIQUE



Full Brother

#### B BAR/MARTENS URBAN GIRL 52E ET

UZX 52E / 92% / CPF4087229 / Hetro Pld / Black / 28 Jan 2017

| вw: 85 | Adj. 205 | 5: 724 | Adj. 365: 10 | 021 | Recip Dam's A | .ge/Breed: | 7/Limo | Ges  | tation: 280 | ce: U |
|--------|----------|--------|--------------|-----|---------------|------------|--------|------|-------------|-------|
| CED    | BW       | WW     | YW           | MK  | CEM           | SC         | DOC    | REA  | MB          |       |
| 12     | 1.4      | 72     | 112          | 23  | 7             | 1          | 16     | 1.16 | -0.25       |       |



# BAR NICOLE 24E

| BW: 80 | Adj. 2 | 05: 671 | Adj. 36 | 55: 949 | Dam | n's Age: 2 | Gesta | tion: 279 | ce: U |
|--------|--------|---------|---------|---------|-----|------------|-------|-----------|--