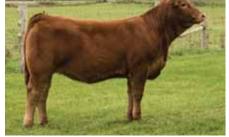

|  |  |

• An exciting Molly female with a sterling pedigree. She is moderate, feminine, and well balanced, with enough rib, size and width to be a powerful producer. Her dam, Molly 11C, was Matt Heleniak's \$16,000 pick of our 2015 heifer calves. Molly 11C quickly entered the donor pen,

due to her strong production, perfect udder, eye appeal combined with capacity, power and soundness. The mating to the \$20,000 RPY Paynes Cracker 17E should result in an exciting calf.

- Maternal Brothers Sell as Lot 3 and Lot 4
- Maternal Sisters Sell on Choice in the Solid Gold CWA Sale
- Owned with Hawkeye Land & Cattle, ON

AI Bred to RPY Paynes Cracker 17E :: Due February 5, 2019 (Vets opinion safe) Exposed to RPY Paynes Cracker 17E from April 29 – June 4



2017 Sale Lot 18 to J. Yorga Farms, SK



2017 Sale resulting calf from Lot 28 to Red Maple Farms, ON





19

Maternal Sister



Service Sire of Lots 24 & 25



DF E R S

ΒH

R E E I

Ε

1

F

Ε

R

S

- A performance oriented Credentials daughter earning a weaning ratio of 106 and yearling ratio of 105.This brood cow prospect has a ton of volume, ribshape and dimension in a stout, sound moving, and docile package. Her B Bar Titanium 3Z dam was the high selling open heifer at the 2015 Western Select Sale, when we bought her with Carpenter Cattle Co. On her first 2 calves she recorded a weaning ratio of 105. The mating to the \$20,000 RPY Paynes Cracker 17E only enhances the offering and promises to be profitable for the new owner!
- Resulting calf will be homozygous polled by pedigree
- Maternal Brother Sells as Lot 12
- Owned