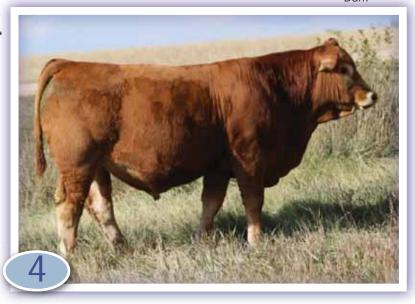

- B Bar Fandango 7F is a cowman's type of bull with length, volume, soundness and docility. He indexed 107 at weaning. His 10 year old donor dam from our Foxtrot cow family has been highly productive for us. Her 12 progeny have indexed 103 on weaning, 103 on yearling and 106 on REA.
- Maternal brother sold to Lyndon Simonson, SK. Maternal Sisters have went to Gibson Farms, ON; DC Farms, AB; Hawkeye Land & Cattle, ON; New Life Limousin, ON. A full sister sold in last years sale to Guthmiller Limousin, ND.