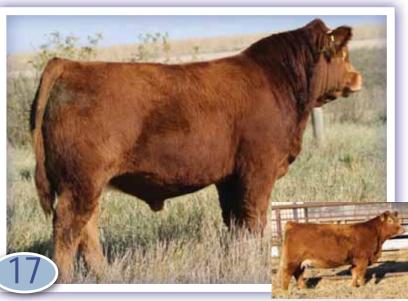

#### B BAR/HAWKEYE HULK 45F ET

UZX 45F / 94% / CPM4092984 Homo Pld / Red / 04 Feb 2018

RICHMOND WYATT SRD 48W Sire: RICHMOND ZODIAC SRD 29Z RICHMOND XOTIC SRD 6X

RPY PAYNES DERBY 46Z Dam: B BAR FOXTROT 21B ANCHOR B UNIQUE GAL

| BW: 99     | Adj. 2    | 05: 778 |           |        |       |
|------------|-----------|---------|-----------|--------|-------|
| Dam's Age/ | Breed: 7/ | Limo    | Gestatior | n: 290 | ce: U |
| CED        | BW        | WW      | YW        | MK     |       |
| 12         | 1.7       | 61      | 92        | 24     |       |
| CEM        | SC        | DOC     | REA       | MB     |       |
| 6          | 0.74      | 11      | 1.28      | -0.51  |       |

**B BAR/HAWKEYE STING 47F ET** 

UZX 47F / 94% / CPM4092985 Hetro Pld / Red / 06 Feb 2018

RICHMOND WYATT SRD 48W Sire: RICHMOND ZODIAC SRD 29Z RICHMOND XOTIC SRD 6X

RPY PAYNES DERBY 46Z Dam: B BAR FOXTROT 21B ANCHOR B UNIQUE GAL

| BW: 96<br>Dam's Age/B |         | 205: 774<br>5/Limo |          | Gestation: 290 | ce: U |
|-----------------------|---------|--------------------|----------|----------------|-------|
| CED<br>8              | вw<br>2 | ww<br>64           | YW<br>98 | мк<br>23       |       |
| CEM                   | SC      | DOC                | REA      | MB             |       |
| 4                     | 0.74    | 14                 | 1.24     | -0.57          |       |

• Flush brothers that excel at the fundamentals of making great cattle; ease of calving, performance, maternal value, fleshing ability, soundness and docility. Flip to the 7 full sisters in Lot 22 and it will confirm just how impressive of a mating this truly is. Their RPY Paynes Derby dam is one of our most potent donor females and continues to crank out impressive progeny. She was highly sought after in the 2014 Solid Gold Agribition Limousin Sale where Matt Heleniak of Hawkeye Land & Cattle, ON stepped up to own her. She has remained under our management as we work closely with Matt.

- Maternal Brothers have sold to Triple D Enterprises, ON and Jamie Visser, ON and a Full Brother sold to Conner Bros, AB & Andrew Ranches, AB
- Pick of Flush Sisters Sell as Lot 22
- $\cdot$  owned with Hawkeye Land & Cattle, ON