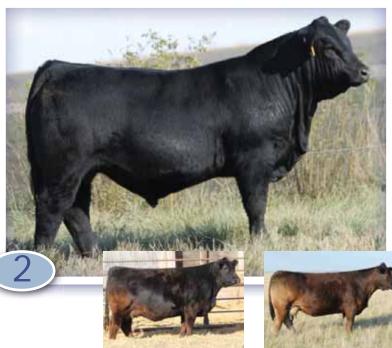

# RICHMOND ZODIAC SRD 29Z

- Highly sought after Richmond Ranch herdsire
- Semen in high demand
- Progeny are the cowboy kind

Owned by: Richmond Ranch, AB