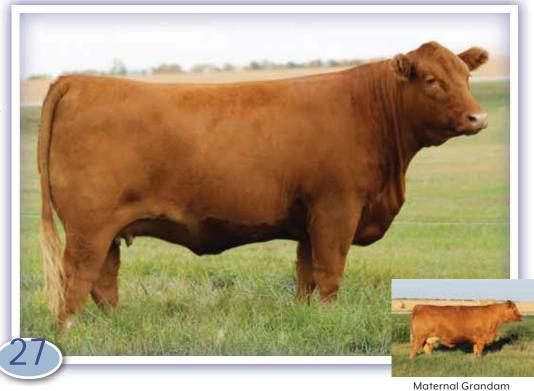

- **Recommended for Heifers.** B Bar Tozawa 16F is a thick, muscular bull with length, volume and fleshing ability that could make use in a heifer pen with his numbers and genetics. His dam is a moderate, fault free kind of cow who is quickly proving her worth in her first two calves.
- Maternal Sister Sells as Lot 27