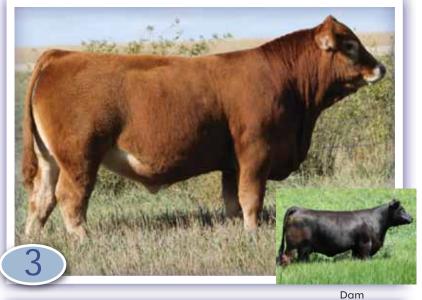

- B Bar Silverback 5F is a true herd-sire candidate that is quickly found in the pen. His herd bull presence is combined with muscle, length of body, tremendous foot, stout stature, overall mass and capacity. He takes the #2 spot at weaning and indexed 111. His dam is a functional 3 year old maternal sister to B Bar Austin Healy 4D. On her first 2 calves, B Bar Nicole 13C has indexed 105 on weaning. Bulls like Silverback 5F do not happen by accident!
- Maternal Sister Sells as Lot 29