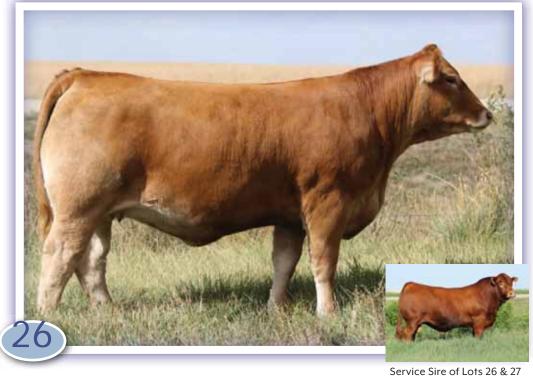

- B Bar/CCC Goldberg 7IF has athletic ability, breed character and docility built into an eye appealing package. Just a March bull that should not be overlooked, he indexed 104 at weaning. His B Bar Titanium 3Z dam was the high selling open heifer at the 2015 Western Select Sale, when we bought her with Carpenter Cattle Co. She is massive in terms of volume and capacity, beautiful udder, moves fluidly with a tremendous disposition. On her first 2 calves she recorded a weaning ratio of 105.
- Maternal Sister Sells as Lot 26
- Owned with Carpenter Cattle Co., SK

Maternal Grandam

R

U

Maternal Sister Sells as Lot 26

**RPY Paynes Cracker 17E** 

RPY Paynes Cristy 23C

JYF Chunk 35C