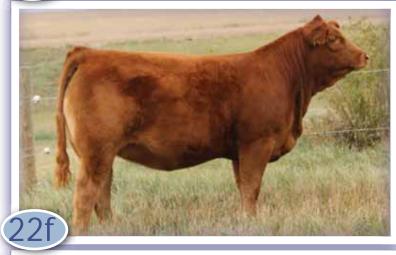

# JYF CHUNK 35C

- JYF's 2017 \$16,000 Highseller and NWSS pen lead off bull
- Docile, big nutted, sound structured with breed character
- Progeny are following in his footsteps

Owned with J. Yorga Farms, SK Australian Semen Rights: Red Oak Farms

#### **B BAR TANK 13F**

| JZX 13F / 93% / CPM4092946 / Hetro Pld / Red / 23 Jan 2018 |           |          |          |          |          |            |           |             |             |
|------------------------------------------------------------|-----------|----------|----------|----------|----------|------------|-----------|-------------|-------------|
| BW: 85                                                     | Adj. 20   | 5: 676   | Dam's    | s Age: 6 | Gestat   | ion: 285   | ce: U     |             |             |
| CED<br>9                                                   | вw<br>0.1 | ww<br>62 | YW<br>93 | мк<br>14 | сем<br>5 | sc<br>1.25 | DOC<br>14 | rea<br>1.51 | мв<br>-0.48 |

• B Bar Tank 13F will be the first JYF Chunk 35C son to sell. Moderate framed; carries the stoutness and muscle to be desired by ranchers in an eye appealing, athletic package. His Wulf's Tibon T750T dam extends from our Molly cow family and is ideal in many ways with her breed character, soundness and gorgeous udder. Her first 3 sons have excelled on carcass data to help her ratio 106 on REA, 105 on IMF, and 110 on Fat.