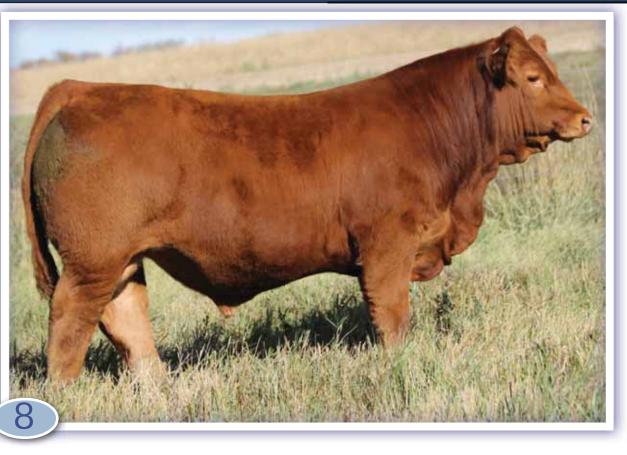

# RICHMOND ZODIAC SRD 29Z

- Highly sought after Richmond Ranch herdsire
- Semen in high demand
- Progeny are the cowboy kind

Owned by: Richmond Ranch, AB