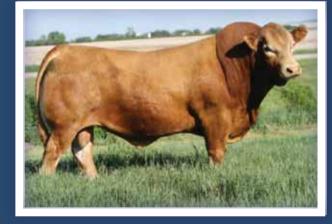

# COLE ARCHITECT 08A

- Coleman Limousin Ranch 2014 \$31,000 highseller
- Big numbered, Homozygous Polled, Popular Al Sire
- Progeny are born with ease, are docile, with tremendous growth

Owned by: Howard & Coy's Limousin, UT & Coleman Limousin Ranch, MT Canadian Semen Rights: Payne Livestock, SK