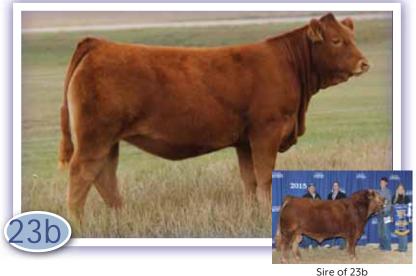

# RICHMOND ZODIAC SRD 29Z

- Highly sought after Richmond Ranch herdsire
- Semen in high demand
- Progeny are the cowboy kind

Owned by: Richmond Ranch, AB

#### B BAR/HAWKEYE HULK 45F ET

UZX 45F / 94% / CPM4092984 Homo Pld / Red / 04 Feb 2018

RICHMOND WYATT SRD 48W Sire: RICHMOND ZODIAC SRD 29Z RICHMOND XOTIC SRD 6X

RPY PAYNES DERBY 46Z Dam: B BAR FOXTROT 21B ANCHOR B UNIQUE GAL

| BW: 99     | Adj. 2    | 05: 778 |           |        |       |
|------------|-----------|---------|-----------|--------|-------|
| Dam's Age/ | Breed: 7/ | Limo    | Gestatior | n: 290 | ce: U |
| CED        | BW        | WW      | YW        | MK     |       |
| 12         | 1.7       | 61      | 92        | 24     |       |
| CEM        | SC        | DOC     | REA       | MB     |       |
| 6          | 0.74      | 11      | 1.28      | -0.51  |       |