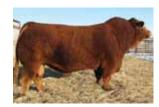

# COLE ARCHITECT 08A

- Coleman Limousin Ranch 2014 \$31,000 highseller
- Big numbered, Homozygous Polled, Popular Al Sire
- Progeny are born with ease, are docile, with tremendous growth

Owned by: Howard & Coy's Limousin, UT & Coleman Limousin Ranch, MT Canadian Semen Rights: Payne Livestock, SK

- B Bar Silverback 5F is a true herd-sire candidate that is quickly found in the pen. His herd bull presence is combined with muscle, length of body, tremendous foot, stout stature, overall mass and capacity. He takes the #2 spot at weaning and indexed 111. His dam is a functional 3 year old maternal sister to B Bar Austin Healy 4D. On her first 2 calves, B Bar Nicole 13C has indexed 105 on weaning. Bulls like Silverback 5F do not happen by accident!
- Maternal Sister Sells as Lot 29