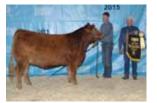

Η

E R

S

RΕ

E I

D F

 The ROMN Made To Order females are a huge reason why our herd is where it is today and females like B Bar Shania 204Y never go out of style. Shania 204Y is moderate framed, easy fleshing with massive volume and tremendous dimension. A female with a sound foot and leg structure, complete with an udder that will last. Shania 204Y progeny have a ratio of 103 on weaning, 104 on yearling, 117 on ribeye and 101 on marbling. Her dam is our original Shania cow that has put many natural females into our herd, including B Bar Shania 234X, sold in last years sale to Lazy A Limousin, SK. We also have two younger maternal sisters retained in the herd. The mating to Ivy's Bubba Watson 24B has already proven to work in her last three calves!

#### Al Bred to LFLC Dollar Bill 764D :: Due January 27, 2019 Exposed to Ivy's Bubba Watson 24B :: April 29 – June 4 (Vets opinion bred for early March 2019)

#### **Production Record:**

- A B Bar Shania 25A sold privately to Darling Farms, ON
- B B Bar Charcoal 44B culled
- C No calf, aborted late fall in 2014
- D B Bar Dusenberg 3D sold for \$10,000 to Hawkeye Land & Cattle, ON & Roslin Cattle Co, ON
- E B Bar Shania 68E retained in herd
- F B Bar Lionheart 63F Lot 8