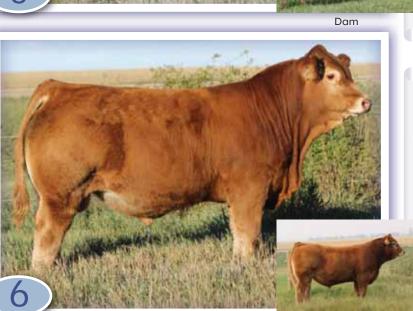

# RICHMOND ZODIAC SRD 29Z

- Highly sought after Richmond Ranch herdsire
- Semen in high demand
- Progeny are the cowboy kind

Owned by: Richmond Ranch, AB