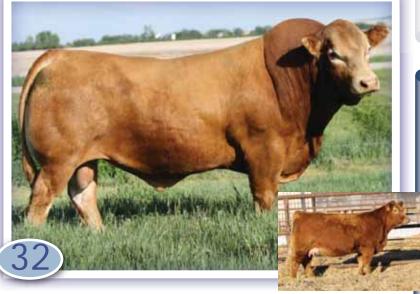

## IVY'S BUBBA WATSON HTZ24B

HTZ 24B / 92% / CPM0219201 Homo Pld / Red / 15 Jan 2014

ROMN TUFF ENUFF 103T Sire: IVY'S MARKSMAN HTZ 10Z IVY'S XPECT THE BEST 47X

AUTO DOLLAR GENERAL 122R Dam: IVYS UNIQUE PERFECTION 3U NY POLLED NEAR PERFECTAN

| BW: | 86 | Adj. 205: <b>752</b> |              |      |       |
|-----|----|----------------------|--------------|------|-------|
| CED |    | BW                   | ww           | YW   | MK    |
| 13  |    | -0.8                 | 63           | 96   | 30    |
| CEM |    | SC                   | DOC          | REA  | MB    |
| 8   |    | 0.5                  | 20           | 1.37 | -0.56 |
|     |    |                      | <b>•</b> • • |      |       |

\* stored at Alta Genetics

Lot 32A - 5 Canadian Qualified doses Lot 32B - 5 Canadian Qualified doses Lot 32C - 5 Canadian Qualified doses Lot 32D - 5 Canadian Qualified doses

Daughter

\$10,000 son

\$15,000 son and 2016 National Reserve Champion