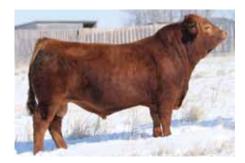

# RICHMOND ZODIAC SRD 29Z

- Highly sought after Richmond Ranch herdsire
- Semen in high demand
- Progeny are the cowboy kind

Owned by: Richmond Ranch, AB

#### B BAR/HAWKEYE HULK 45F ET

UZX 45F / 94% / CPM4092984 Homo Pld / Red / 04 Feb 2018

RICHMOND WYATT SRD 48W Sire: RICHMOND ZODIAC SRD 29Z RICHMOND XOTIC SRD 6X

RPY PAYNES DERBY 46Z Dam: B BAR FOXTROT 21B ANCHOR B UNIQUE GAL

| BW: 99     | Adj. 2    | 05: 778 |           |        |       |
|------------|-----------|---------|-----------|--------|-------|
| Dam's Age/ | Breed: 7/ | Limo    | Gestatior | n: 290 | ce: U |
| CED        | BW        | WW      | YW        | MK     |       |
| 12         | 1.7       | 61      | 92        | 24     |       |
| CEM        | SC        | DOC     | REA       | MB     |       |
| 6          | 0.74      | 11      | 1.28      | -0.51  |       |