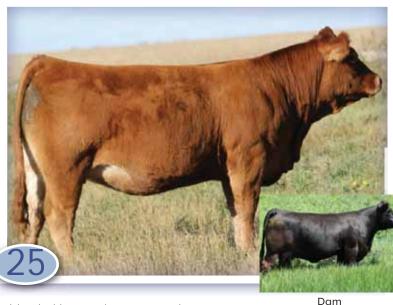

19

Maternal Sister

Service Sire of Lots 24 & 25

DF E R S

ΒH

R E E I

Ε

1

F

Ε

R

S

- A performance oriented Credentials daughter earning a weaning ratio of 106 and yearling ratio of 105.This brood cow prospect has a ton of volume, ribshape and dimension in a stout, sound moving, and docile package. Her B Bar Titanium 3Z dam was the high selling open heifer at the 2015 Western Select Sale, when we bought her with Carpenter Cattle Co. On her first 2 calves she recorded a weaning ratio of 105. The mating to the \$20,000 RPY Paynes Cracker 17E only enhances the offering and promises to be profitable for the new owner!
- Resulting calf will be homozygous polled by pedigree
- Maternal Brother Sells as Lot 12
- Owned with Carpenter Cattle Co., SK
- Al Bred to RPY Paynes Cracker 17E :: Due February 5, 2019 (Vets opinion safe)

Exposed to RPY Paynes Cracker 17E from April 29 – June 4

B BAR TITANIUM 3Z Dam: BAR 3R COTTON JENNY BAR 3R TRINKET

• Pay attention here! A 5th generation Nicole female that always impressed us alongside her mother. Nicole 28E is a moderate, bold ribbed, level topped female, that moves with ease and appears to be developing a sound udder. We feel that Nicole 28E resembles her grandmother strongly; you will remember her in last year's sale when she sold for \$8,000 to Guthmiller Limousin, SD. The early mating to the highly sought after RPY Paynes Cracker 17E should be a strong cross giving the new owner opportunities!

#### Al Bred to RPY Paynes Cracker 17E :: Due January 10, 2019 (Vets opinion safe)

Exposed to RPY Paynes Cracker 17E from April 29 – June 4

HUNT TESTAMENT 40T Sire: HUNT CREDENTIALS 37C ET

JKTW WHISKEY RIVER 985 W RPY PAYNES DERBY 46Z