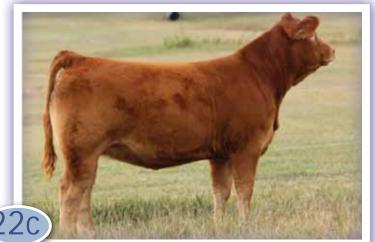

#### **B BAR/VLE FORTUNE 41F E**T

UZX 41F / 94% / CPF4093022 Homo Pld / Red / 01 Feb 2018

RPY PAYNES DERBY 46Z Sire: B BAR COGNAC 1B ANCHOR B URBAN GIRL

RPY PAYNES MARATHON 47U Dam: RICHMOND XOTIC SRD 6X RPY PERFECT STORM 10R

| BW: 88      | Adj. 20    | 5: 696    |           |          |                |       |
|-------------|------------|-----------|-----------|----------|----------------|-------|
| Recip Dam's | Age/Breed: | 9/Lim     | o x Red   | Angus    | Gestation: 287 | CE: M |
| CED         | BW         | WW        | YW<br>99  | мк<br>23 |                |       |
| 8<br>CEM    | 2.5<br>sc  | 68<br>DOC | 99<br>REA | Z3<br>MB |                |       |
| 4           | 0.6        | 10        | 1.33      | -0.4     | ļ              |       |