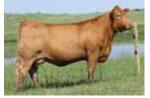

Fame 30F ET has a sweetheart disposition and is very correct in her design and movement. A beautiful front end that ties into her shoulder and rib that flows into a square stout back third. Her sire, Birubi Jupita J15, is our Australian import bull; the maternal attributes are strong coming from the recognized Wunda donor who has 109 registered progeny.

Fortune 41F has been a standout from the beginning; she carries herself in an eye appealing package with length of body, stout wide base and plenty of breed character. B Bar Cognac 1B was our highly sought after 2015 high selling bull and competitive show bull who has stamped his progeny with breed character and females that have milked strong with neat, tidy udders.

# B BAR/VLE FAME 30F ET

UZX 30F / 92% / CPF4093016 Homo Pld / Red / 29 Jan 2018

DONNA VALLEY POLL DICTATOR Sire: BIRUBI JUPITA J15 LLOYD'S BLACK POLLED WUNDA

RPY PAYNES MARATHON 47U Dam: RICHMOND XOTIC SRD 6X RPY PERFECT STORM 10R