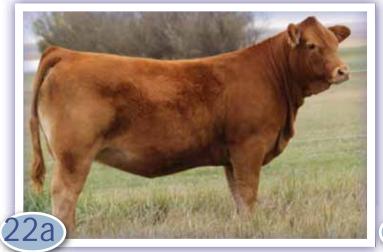

# B BAR/VLE FAME 30F ET

UZX 30F / 92% / CPF4093016 Homo Pld / Red / 29 Jan 2018

DONNA VALLEY POLL DICTATOR Sire: BIRUBI JUPITA J15 LLOYD'S BLACK POLLED WUNDA

RPY PAYNES MARATHON 47U Dam: RICHMOND XOTIC SRD 6X RPY PERFECT STORM 10R

#### BW: 84 Adj. 205: 639

| Recip Dam's Age/Breed: |     | 9/Limo | o x Simm | Gestation: 284 | ce: U |
|------------------------|-----|--------|----------|----------------|-------|
| CED                    | BW  | WW     | YW       | MK             |       |
| 9                      | 2.6 | 68     | 102      | 16             |       |
| CEM                    | SC  | DOC    | REA      | MB             |       |
| 5                      |     | 16     | 1.38     | -0.59          |       |

Sire of 23a