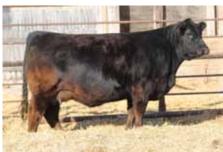

he is moderate, feminine, and well balanced, with enough rib, size and width to be a powerful producer. Her dam, Molly 11C, was Matt Heleniak's \$16,000 pick of our 2015 heifer calves. Molly 11C quickly entered the donor pen,

due to her strong production, perfect udder, eye appeal combined with capacity, power and soundness. The mating to the \$20,000 RPY Paynes Cracker 17E should result in an exciting calf.

- Maternal Brothers Sell as Lot 3 and Lot 4
- Maternal Sisters Sell on Choice in the Solid Gold CWA Sale
- Owned with Hawkeye Land & Cattle, ON

AI Bred to RPY Paynes Cracker 17E :: Due February 5, 2019 (Vets opinion safe) Exposed to RPY Paynes Cracker 17E from April 29 – June 4



2017 Sale Lot 18 to J. Yorga Farms, SK



2017 Sale resulting calf from Lot 28 to Red Maple Farms, ON





19

Maternal Sister



Service Sire of Lots 24 & 25



DF E R S

ΒH

R E E I

Ε

1

F

Ε

R

S

- A performance oriented Credentials daughter earning a weaning ratio of 106 and yearling ratio of 105.This brood cow prospect has a ton of volume, ribshape and dimension in a stout, sound moving, and docile package. Her B Bar Titanium 3Z dam was the high selling open heifer at the 2015 Western Select Sale, when we bought her with Carpenter Cattle Co. On her first 2 calves she recorded a weaning ratio of 105. The mating to the \$20,000 RPY Paynes Cracker 17E only enhances the offering and promises to be profitable for the new owner!
- Resulting calf will be homozygous polled by pedigree
- Maternal Brother Sells as Lot 12
- Owned with Carpenter Cattle Co., SK
- Al Bred to RPY Paynes Cracker 1