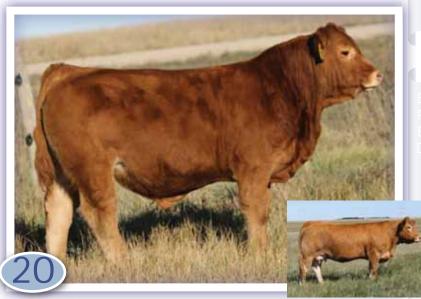

### **B BAR MUSTAFA 17F**

UZX 17F / 91% / CPM4092950 Homo Pld / Red / 25 Jan 2018

IVY'S MARKSMAN HTZ 10Z Sire: IVY'S BUBBA WATSON HTZ24B IVY'S UNIQUE PERFECTION 3U

#### Dam: RCN CAN'T BUY MY LOVE RCN ADDICTED TO LOVE

| BW: 100    | Adj. 2 | 05: <b>738</b> |        |       |
|------------|--------|----------------|--------|-------|
| Dam's Age: | 3      | Gestatio       | n: 284 | ce: U |
| CED        | вw     | ww             | YW     | мк    |
| 9          | 1.4    | 73             | 110    | 24    |
| сем        | sc     | DOC            | REA    | мв    |
| 5          | 0.54   | 19             | 1.44   | -0.59 |

• B Bar Mustafa 17F has an abundance of thickness, muscle, length and pounds. This stout hipped, strong topped, docile bull will sire a pen of feeder cattle that are to be desired. His RPY Paynes Elvis 34X dam stood along side her dam in 2015 as one of the competitive show pairs that year for RCN Livestock. Including being the CJLA Conference Grand Champion Female in Stratford, ON