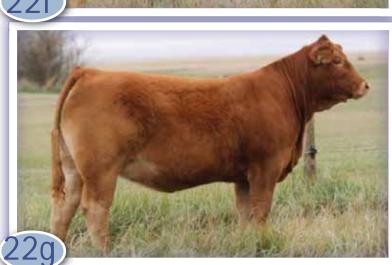

## **B BAR SLATE 17C**

- 2015 ABC \$30,000 Highseller
- Well balanced bull on all fronts.
- Versatile sire offering docility, sound structure with breed character and maternal traits

Owned with Andrew Ranches, AB

# B BAR SAMOA JOE 20F

UZX 20F / 93% / CPM4092952 Homo Polled / Red / 26 Jan 2018

Sire: B BAR SLATE 17C B BAR WHISKEY GIRL

NY'S BUBBA WATSON HTZ24B Dam: B BAR SHANIA 100C B BAR POLLED SHANIA

| BW: 83     | Adj. 2 | 05: 710  |        |       |
|------------|--------|----------|--------|-------|
| Dam's Age: | 2      | Gestatio | n: 286 | CE: U |
| CED        | BW     | WW       | YW     | МК    |
| 14         | 0.2    | 57       | 85     | 24    |
| CEM        | SC     | DOC      | REA    | MB    |
| 10         | 0.72   | 15       | 0.89   | -0.57 |

• **Recommended for Heifers.** B Bar Samoa Joe 20F is long bodied, good footed, sound moving, docile with plenty of substance. His BW, EPD's, genetics and design show that he should work in the heifer pen and also make some nice replacement females. His 2 year old Ivy's Bubba Watson 24B dam is simply stunning in the flesh, moderate, tanky, eye appealing with a picture perfect udder.