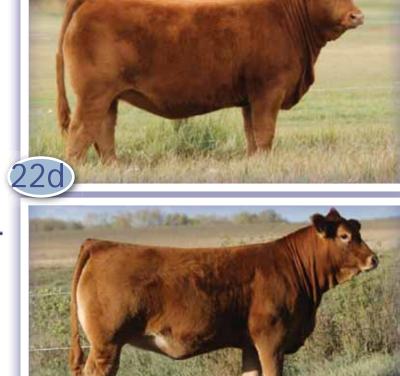

# COLE ARCHITECT 08A

- Coleman Limousin Ranch 2014 \$31,000 highseller
- Big numbered, Homozygous Polled, Popular Al Sire
- Progeny are born with ease, are docile, with tremendous growth

Owned by: Howard & Coy's Limousin, UT & Coleman Limousin Ranch, MT Canadian Semen Rights: Payne Livestock, SK

#### **B BAR SILVERBACK 5F**

UZX 5F / 92% / CPM4092938 Homo Pld / Hetro Blk / 10 Jan 2018

MRL X-RATED 014X Sire: COLE ARCHITECT 08A COLE MISS LODESTAR 826U

CAM POLL YESMAN Dam: B BAR NICOLE 13C B BAR POLLED UNIQUE

- B Bar Silverback 5F is a true herd-sire candidate that is quickly found in the pen. His herd bull presence is combined with muscle, length of body, tremendous foot, stout stature, overall mass and capacity. He takes the #2 spot at weaning and indexed 111. His dam is a functional 3 year old maternal sister to B Bar Austin Healy 4D. On her first 2 calves, B Bar Nicole 13C has indexed 105 on weaning. Bulls like Silverback 5F do not happen by accident!
- Maternal Sister Sells as Lot 29