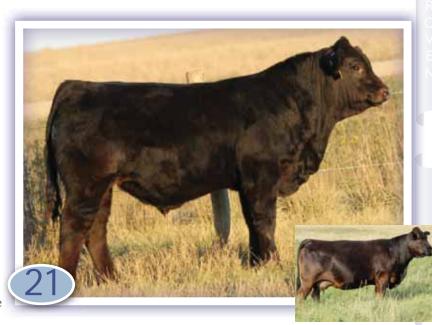

# COLE ARCHITECT 08A

- Coleman Limousin Ranch 2014 \$31,000 highseller
- Big numbered, Homozygous Polled, Popular Al Sire
- Progeny are born with ease, are docile, with tremendous growth

Owned by: Howard & Coy's Limousin, UT & Coleman Limousin Ranch, MT Canadian Semen Rights: Payne Livestock, SK

#### **B BAR SILVERBACK 5F**

UZX 5F / 92% / CPM4092938 Homo Pld / Hetro Blk / 10 Jan 2018

MRL X-RATED 014X Sire: COLE ARCHITECT 08A COLE MISS LODESTAR 826U

CAM POLL YESMAN Dam: B BAR NICOLE 13C B BAR POLLED UNIQUE

- B Bar Silverback 5F is a true herd-sire candidate that is quickly found in the pen. His herd bull presence is combined with muscle, length of body, tremendous foot, stout stature, overall mass and capacity. He takes the #2 spot at weaning and indexed 111. His dam is a functional 3 year old maternal sister to B Bar Austin Healy 4D. On her first 2 calves, B Bar Nicole 13C has indexed 105 on weaning. Bulls like Silverback 5F do not happen by accident!
- Maternal Sister Sells as Lot 29