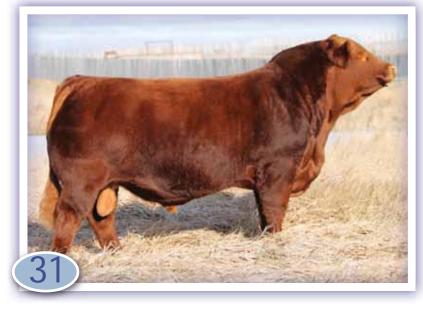

### HUNT CREDENTIALS 37C ET

HUNT 37C / 90% / NPM2074458 Homo Pld / Red / 21 Feb 2015 HUNT ROSS 42R Sire: HUNT TESTAMENT 40T HUNT RUTH 07R WULFS SIGNATURE Dam: JKTW WHISKEY RIVER 985 W JKTW RADDISON 6602R BW: 95 Adj. 205: 720 CED BW ww YW MK 15 0.6 77 122 18 CEM DOC REA MB SC 8 1.2 17 1.11 0.09

\* stored at Bow Valley Genetics, AB \* will be released January 1, 2019 Lot 31A - 5 Canadian Qualified doses Lot 31B - 5 Canadian Qualified doses Lot 31D - 5 Canadian Qualified doses Lot 31D - 5 Canadian Qualified doses Lot 31E - 5 Canadian Qualified doses Lot 31E - 5 Canadian Qualified doses