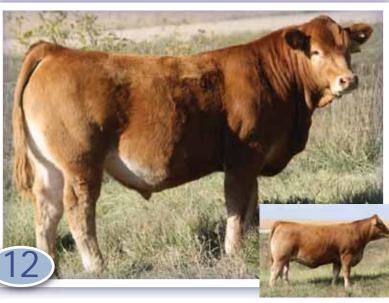

#### **B BAR FANDANGO 7F**

UZX 7F / 92% / CPM4092940 Homo Pld / Hetro Blk / 15/01/2018

MRL X-RATED 014X Sire: COLE ARCHITECT 08A COLE MISS LODESTAR 826U

Dam: ANCHOR B UNIQUE GAL

| В | BAR | POLLED | SUGARLAND |
|---|-----|--------|-----------|
|   |     |        |           |

| BW: 98     | Adj. 2 | 05: 793  |        |       |  |
|------------|--------|----------|--------|-------|--|
| Dam's Age: | 10     | Gestatio | n: 284 | ce: U |  |
| CED        | BW     | WW       | YW     | МК    |  |
| 3          | 2.9    | 83       | 119    | 15    |  |
| CEM        | SC     | DOC      | REA    | MB    |  |
| 3          | 123    | 16       | 129    | -0.68 |  |

- B Bar Fandango 7F is a cowman's type of bull with length, volume, soundness and docility. He indexed 107 at weaning. His 10 year old donor dam from our Foxtrot cow family has been highly productive for us. Her 12 progeny have indexed 103 on weaning, 103 on yearling and 106 on REA.
- Maternal brother sold to Lyndon Simonson, SK. Maternal Sisters have went to Gibson Farms, ON; DC Farms, AB; Hawkeye Land & Cattle, ON; New Life Limousin, ON. A full sister sold in last years sale to Guthmiller Limousin, ND.