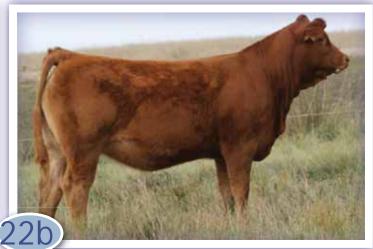

#### **B BAR/VLE FORTUNE 41F E**T

UZX 41F / 94% / CPF4093022 Homo Pld / Red / 01 Feb 2018

RPY PAYNES DERBY 46Z Sire: B BAR COGNAC 1B ANCHOR B URBAN GIRL

RPY PAYNES MARATHON 47U Dam: RICHMOND XOTIC SRD 6X RPY PERFECT STORM 10R

| BW: 88      | Adj. 20    | 5: 696    |           |          |                |       |
|-------------|------------|-----------|-----------|----------|----------------|-------|
| Recip Dam's | Age/Breed: | 9/Lim     | o x Red   | Angus    | Gestation: 287 | CE: M |
| CED         | BW         | WW        | YW<br>99  | мк<br>23 |                |       |
| 8<br>CEM    | 2.5<br>sc  | 68<br>DOC | 99<br>REA | Z3<br>MB |                |       |
| 4           | 0.6        | 10        | 1.33      | -0.4     | ļ              |       |