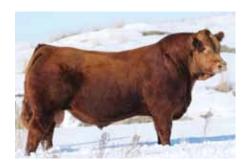

# IVY'S BUBBA WATSON HTZ 24B

- Sons have averaged \$11,093 to date at B Bar Cattle.
- Daughters are proving to be exceptional mothers and strong milkers
- Versatile sire that produces well balanced progeny

#### Owned with Ivy Livestock, AB Australian Semen Rights: Red Oak Farms

| NY'S MARKSMAN HTZ 10Z                          | <u>B</u> BA | RL        | <u>ION</u> | <b>HEAF</b> | <u> RT 6</u> | 3F       |           |           |             |             |
|------------------------------------------------|-------------|-----------|------------|-------------|--------------|----------|-----------|-----------|-------------|-------------|
| sire: IVY'S BUBBA WATSON HTZ24B                | UZX 63F     | / 93%     | / CPM      | 4092970     | ) / Hetr     | o Polled | / Red     | / 20 Feb  | o 2018      |             |
| ROMN MADE TO ORDER<br>Dam: B BAR SHANIA 204Y   | BW: 95      | Adj. 2    | 05: 863    | Dam'        | s Age: 7     | Gestat   | tion: 282 | ce: U     |             |             |
| Dam: B BAR SHANIA 204 Y<br>B BAR POLLED SHANIA | CED<br>12   | вw<br>1.3 | ww<br>68   | YW<br>104   | мк<br>29     | CEM<br>8 | sc<br>0.6 | DOC<br>18 | rea<br>1.13 | мв<br>-0.65 |

• B Bar Lionheart 63F is a real beef bull, ripped with muscle and thickness completed with volume, extra length, massive dimension and good scrotal. He indexed 116 at weaning with a WDA of 4.28. His ROMN Made To Order dam is a powerhouse female, stout based, huge ribbed, sound on the move and heavy milking from a sound udder. Five progeny have helped her index 103 for weaning, 104 for yearling, 117 for REA and 101 for IMF.