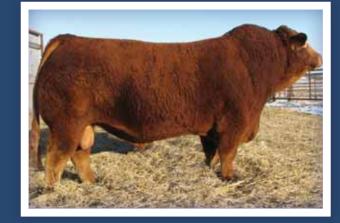

## B BAR AUSTIN HEALY 4D ET

- 2016 Canadian National Reserve Champion Bull
- First progeny are showing breed traits with docility and great scrotal development.
- \$15,000 second high seller in the 2017 ABC Bull Sale

Owned by Anchor B Limousin, SK & Cochrane Stock Farms, MB