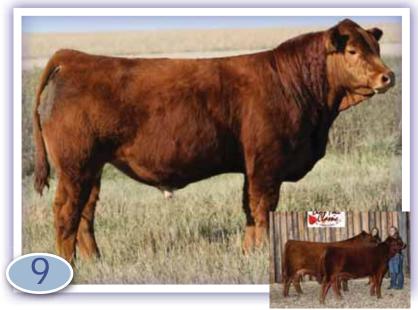

# COLE ARCHITECT 08A

- Coleman Limousin Ranch 2014 \$31,000 highseller
- Big numbered, Homozygous Polled, Popular Al Sire
- Progeny are born with ease, are docile, with tremendous growth

Owned by: Howard & Coy's Limousin, UT & Coleman Limousin Ranch, MT Canadian Semen Rights: Payne Livestock, SK