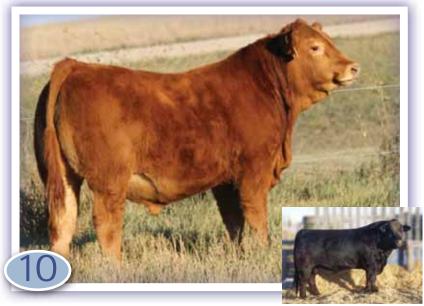

# RICHMOND ZODIAC SRD 29Z

- Highly sought after Richmond Ranch herdsire
- Semen in high demand
- Progeny are the cowboy kind

Owned by: Richmond Ranch, AB