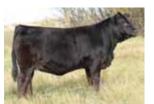

- B Bar Silverback 5F is a true herd-sire candidate that is quickly found in the pen. His herd bull presence is combined with muscle, length of body, tremendous foot, stout stature, overall mass and capacity. He takes the #2 spot at weaning and indexed 111. His dam is a functional 3 year old maternal sister to B Bar Austin Healy 4D. On her first 2 calves, B Bar Nicole 13C has indexed 105 on weaning. Bulls like Silverback 5F do not happen by accident!
- Maternal Sister Sells as Lot 29