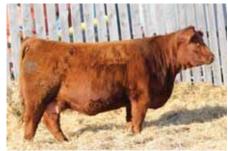

| 0.82 | 8         | 1.29 | -0.51         |  |  |

• An exciting Molly female with a sterling pedigree. She is moderate, feminine, and well balanced, with enough rib, size and width to be a powerful producer. Her dam, Molly 11C, was Matt Heleniak's \$16,000 pick of our 2015 heifer calves. Molly 11C quickly entered the donor pen,

due to her strong production, perfect udder, eye appeal combined with capacity, power and soundness. The mating to the \$20,000 RPY Paynes Cracker 17E should result in an exciting calf.

- Maternal Brothers Sell as Lot 3 and Lot 4
- Maternal Sisters Sell on Choice in the Solid Gold CWA Sale
- Owned with Hawkeye Land & Cattle, ON

AI Bred to RPY Paynes Cracker 17E :: Due February 5, 2019 (Vets opinion safe) Exposed to RPY Paynes Cracker 17E from April 29 – June 4



2017 Sale Lot 18 to J. Yorga Farms, SK



2017 Sale resulting calf from Lot 28 to Red Maple Farms, ON





19

Maternal Sister



Service Sire of Lots 24 & 25



DF E R S

ΒH

R E E I

Ε

1

F

Ε

R

S

- A performance oriented Credentials daughter earning a weaning ratio of 106 and yearling ratio of 105.This brood cow prospect has a ton of volume, ribshape and dimension in a stout, sound moving, and docile package. Her B Bar Titanium 3Z dam was the high selling open heifer at the 2015 Western Select Sale, when we bought her with Carpenter Cattle Co. On her first 2 calves she recorded a weaning ratio of 105. The mating to the \$20,000 RPY Paynes Cracker 17E only enhances the offering and promises to be profitable for the new owner!
- Resulting calf will be homozygous polled by pedigree
-