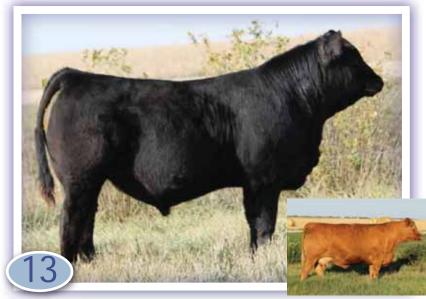

# COLE ARCHITECT 08A

- Coleman Limousin Ranch 2014 \$31,000 highseller
- Big numbered, Homozygous Polled, Popular Al Sire
- Progeny are born with ease, are docile, with tremendous growth

Owned by: Howard & Coy's Limousin, UT & Coleman Limousin Ranch, MT Canadian Semen Rights: Payne Livestock, SK