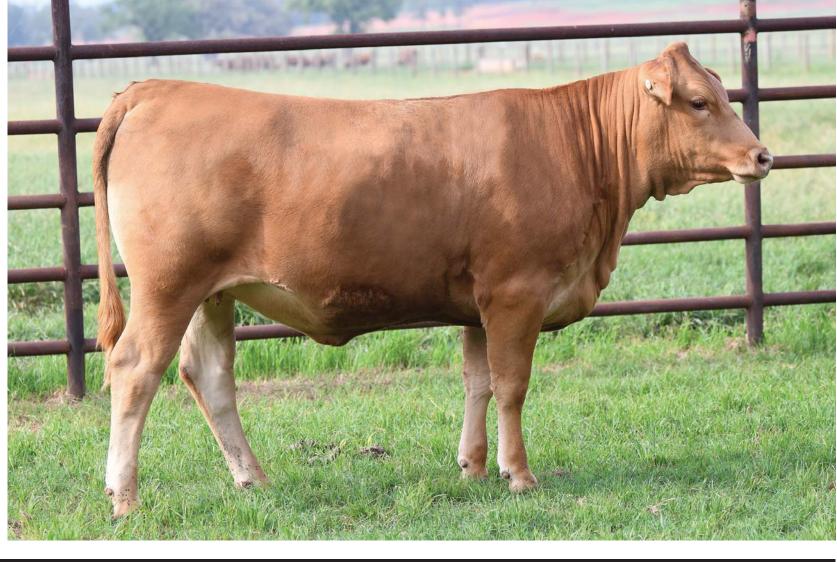

# 3 HEARTBRAND BIG LEAGUE 7122K ET

FULLBLOOD AKAUSHI BULL | AF247886 | HORNED | 03.28.2022 | 7122K

RUEMEI H39

SIRE: RUESHAW 430

FB2 KIKUTAMA 14285

HEARTBRAND T3983S

DAM: HEARTBRAND HEIDI 639Z

HEARTBRAND B3492R

RYUEI H20 HARUMI H376

SOCHU H10

KIKUFUJI 1627 TAMAMARU

HEARTBRAND B0950J

BIG AL

HEARTBRAND S0035K

The sire of 7122K is Rueshaw, who needs no introduction. With his semen selling over \$20,000 per straw there is huge demand for his genetics. Not to mention his value in outcross genetics and performance in the feedlot. His dam, Heidi, is the result of crossing the bloodlines of Himawari and Ume, which make her different to many of the prominent Akaushi maternal lines. Heidi boasts elite sires in her pedigree, including Tamamaru, Big Al, Shigemaru, and Dai10. Big League should not be overlooked!

BW: 79 lbs.

BULLS \ BULLS \ BULLS \ BULLS