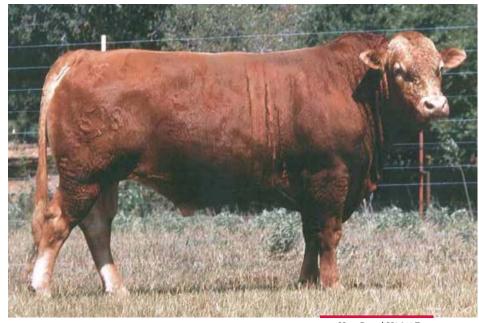

# HEARTBRAND RUESHAW-Z 7118K ET

FULLBLOOD AKAUSHI BULL | AF247884 | HORNED | 03.26.2022 | 7118K

RUEMEI H39 SIRE: RUESHAW 430

FB2 KIKUTAMA 14285

RUESHAW 430

DAM: HEARTBRAND Z1118P AKIKO

RYUEI H20 HARUMI H376 SOCHU H10 KIKUFUJI 1627 RUEMEI H39 FB2 KIKUTAMA 14285 NAMIMARU KO 74 MITSUKO TOKKYU 9639

We proudly introduce to you HeartBrand 7118K. His design, smooth front end and up through his head and neck and very strong down his topline and square out of his hooks to his pens. The sire of 7118K is Rueshaw, who needs no introduction. With his semen selling over \$20,000 per straw there is huge demand for his genetics. Not to mention his value in outcross genetics and performance in the feedlot. His dam is the legendary Z-Cow, the only Rueshaw daughter of Akiko! He is a full brother to the popular AI and ET sire Brady.

BW 81 lbs.