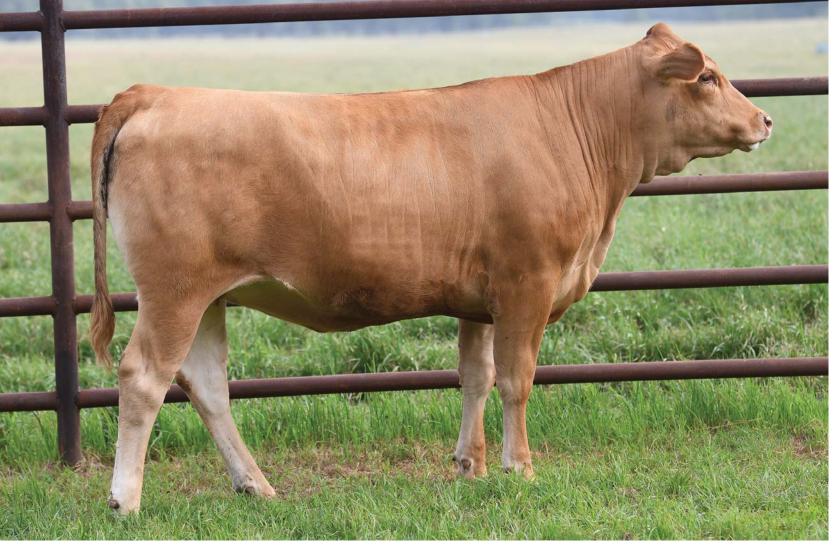

breeding opportunities for the buyer in the near feature.

OPEN HEIFERS \ OPEN HEIFERS \



# HEARTBRAND POLLED QUEEN 6865J

PUREBRED AKAUSHI OPEN HEIFER | AP230191 | HETEROZYGOUS POLLED | 10.15.2021 | 6865J

HEARTBRAND 9595Y

SIRE: HEARTBRAND KING DAVID 14E

NICKESON 309A ET

HEARTBRAND S5502S

DAM: HEARTBRAND 105Y

HEARTBRAND T3310R

HEARTBRAND BUCKCHERRY \$2421R BIG AL HEARTBRAND R2 038X SHIGEMARU HEARTBRAND H0554N TAMAMARU

HEARTBRAND B0010M

HEARTBRAND JOE S5394S

Here is a POLLED heifer sired by the renowned King David, who is known for his all-round performance and balanced breeding. He has sired numerous leading polled Akaushi including the record setting Dos Equis XX bull! Her dam possesses a further base of Shigemaru and Tamamaru to cement her base of elite Akaushi genetics.





9 HEARTBRAND POLLED AKIKO 6850J

PUREBRED AKAUSHI OPEN HEIFER | AP237977 | HETEROZYGOUS POLLED | 09.28.2021 | 6850J

HEARTBRAND 2611A

SIRE: HEARTBRAND 4395F

NICKESON 309A ET

TAMAMARU

DAM: HEARTBRAND 2079A

HEARTBRAND 345G

HIKARI

HEARTBRAND BUCKCHERRY \$2421R

BIG AL

HEARTBRAND R2 038X

DAI-GO 5 TAMANAMI TOKKYU 96

DAI-HACHI 8 MARUNAMI

HIKARI

AKIKO

This POLLED heifer blends an ideal variety of proven Akaushi lines with her sire Heartbrand 4395F maternal brother to King David! Her dam side is just as impressive showing a sire stack of Tamamaru x Hikari x Akiko! The maternal grandam here is a full sister to the well-known Australian bull TWA Kotsukari. This is an ultra-rare Akiko maternal line polled heifer!







10 HEARTBRAND TAMTAM 7209K

FULLBLOOD AKAUSHI OPEN HEIFER | AF2463