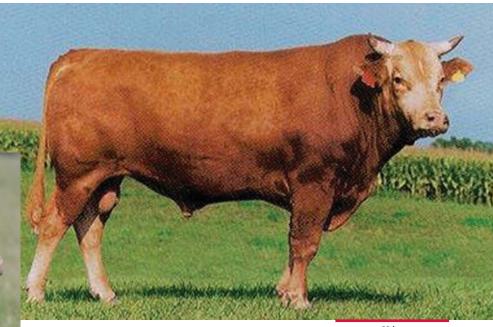

# HEARTBRAND RUESHAW-Z 7118K ET

FULLBLOOD AKAUSHI BULL | AF247884 | HORNED | 03.26.2022 | 7118K

RUEMEI H39 SIRE: RUESHAW 430

FB2 KIKUTAMA 14285

RUESHAW 430

DAM: HEARTBRAND Z1118P AKIKO

RYUEI H20 HARUMI H376 SOCHU H10 KIKUFUJI 1627 RUEMEI H39 FB2 KIKUTAMA 14285 NAMIMARU KO 74 MITSUKO TOKKYU 9639

We proudly introduce to you HeartBrand 7118K. His design, smooth front end and up through his head and neck and very strong down his topline and square out of his hooks to his pens. The sire of 7118K is Rueshaw, who needs no introduction. With his semen selling over \$20,000 per straw there is huge demand for his genetics. Not to mention his value in outcross genetics and performance in the feedlot. His dam is the legendary Z-Cow, the only Rueshaw daughter of Akiko! He is a full brother to the popular AI and ET sire Brady.