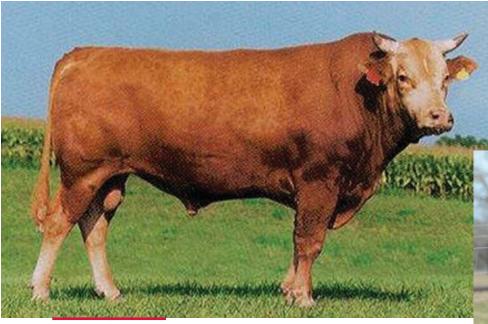

# HEARTBRAND RUESHAW-Z 7118K ET

FULLBLOOD AKAUSHI BULL | AF247884 | HORNED | 03.26.2022 | 7118K

RUEMEI H39 SIRE: RUESHAW 430

FB2 KIKUTAMA 14285

RUESHAW 430

DAM: HEARTBRAND Z1118P AKIKO

RYUEI H20 HARUMI H376 SOCHU H10 KIKUFUJI 1627 RUEMEI H39 FB2 KIKUTAMA 14285 NAMIMARU KO 74 MITSUKO TOKKYU 9639

We proudly introduce to you HeartBrand 7118K. His design, smooth front end and up through his head and neck and very strong down his topline and square out of his hooks to his pens. The sire of 7118K is Rueshaw, who needs no introduction. With his semen selling over \$20,000 per straw there is huge demand for his genetics. Not to mention his value in outcross genetics and performance in the feedlot. His dam is the legendary Z-Cow, the only Rueshaw daughter of Akiko! He is a full brother to the popular AI and ET sire Brady.

BW 81 lbs.