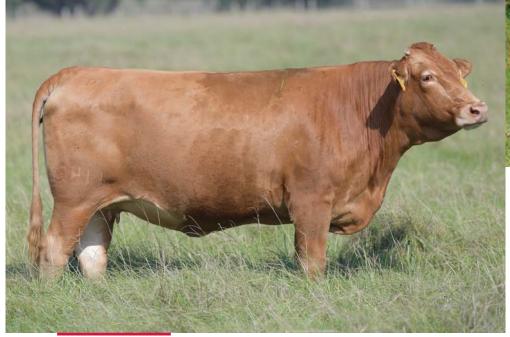

# HEARTBRAND SLICK DIAMOND 6855J

PUREBRED AKAUSHI OPEN HEIFER | AP230144 | HETEROZYGOUS POLLED | 10.04.2021 | 6855J

HEARTBRAND 9595Y

SIRE: HEARTBRAND KING DAVID 14E

NICKESON 309A ET

HEARTBRAND BINGER 2071A

DAM: HEARTBRAND 0697F

HEARTBRAND V7239U

HEARTBRAND JOE S5394S
HEARTBRAND BUCKCHERRY S2421R
BIG AL
HEARTBRAND R2 038X
HEARTBRAND H0518E
HEARTBRAND STARR 9193X
SHIGEMARU
HEARTBRAND T0934P

Here is a POLLED heifer sired by the renowned King David, who is known for his all-round performance and balanced breeding. He has sired numerous leading polled Akaushi including the record setting Dos Equis XX bull! This purebred Akaushi female is extreme in her design and very appealing in her presence. As a polled female she brings forth a strong lineage of foundation sires stacked in her pedigree. They are HeartBrand Joe, Big Al and Shigemaru. This polled heifer can bring forth unique breeding opportunities for the buyer in the near feature.