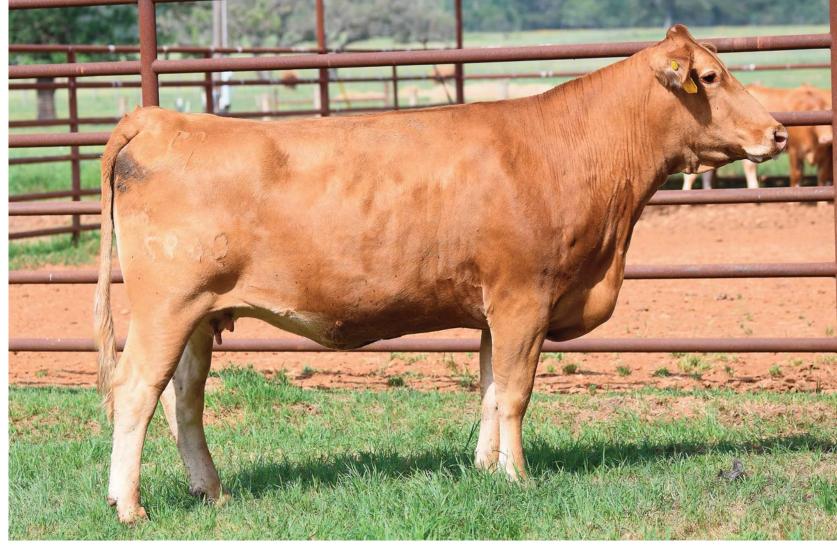

# HEARTBRAND RUESHAWNDA 7151K ET

FULLBLOOD AKAUSHI OPEN HEIFER | AF247845 | HORNED | 03.30.2022 | 7151K

RUEMEI H39 SIRE: RUESHAW 430

FB2 KIKUTAMA 14285

HEARTBRAND JOE S5394S

DAM: HEARTBRAND NAOMI 1145Z HEARTBRAND T0539N RYUEI H20 HARUMI H376 SOCHU H10 KIKUFUJI 1627 SHIGEMARU HEARTBRAND B0004M

TAMAMARU

HEARTBRAND B0951J

HeartBrand 7151K is a true example of what a "near perfect" Akaushi female should look like. She is flawless in her design and absolutely stunning in her side profile. She is angular up through her head and neck, so long and level down her topline and very structurally correct. We admire her depth of flank, sweep in her forerib and overall maternal characteristics. Not to mention his value in outcross genetics and performance in the feedlot. Her bottom side of the pedigree features the elite growth and maternals sire Heartbrand Joe. Behind this is the Himawari maternal line crossed with Big Al and Tamamaru, you can't go wrong with this breeding!

OPEN HEIFERS \ OPEN HEIFERS \