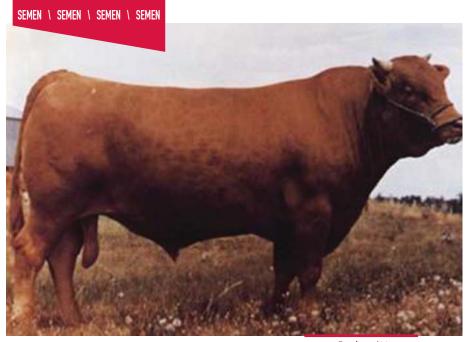

# SELLING ONE UNIT OF RUESHAW 430 SEMEN

RYUEI H20

FULLBLOOD AKAUSHI BULL | AF6808 | HORNED | 02.02.1973 | FJ101E

SIRE: RUEMEI H39

HARUMI H376 JYODIA 984

SOCHU H<sub>10</sub>

DAM: FB2 KIKUTAMA 14285

KIKUFUJI 1627

ASASAKAE 365 HAMAMORI H101

YOSHIHURA 3605

SOKYU 676

DAIICHIEVMI 1472

**YUEI 358** KIKUHANA 3449

In 1976 Rueshaw (IMP JAP) was one of two of the very first Wagyu bulls ever to leave Japan. A full blood Akaushi bull. Rue- shaw was the Japanese Red National Champion Bull in 1975. He originated from the Kumamoto Region which is the heart of the Japanese Akaushi breeding capital. Rueshaw (IMP JAP) was a bull imported before his time. He possessed a valuable outcross of blood in his genetic makeup that is vital to the Akaushi stud breeders.