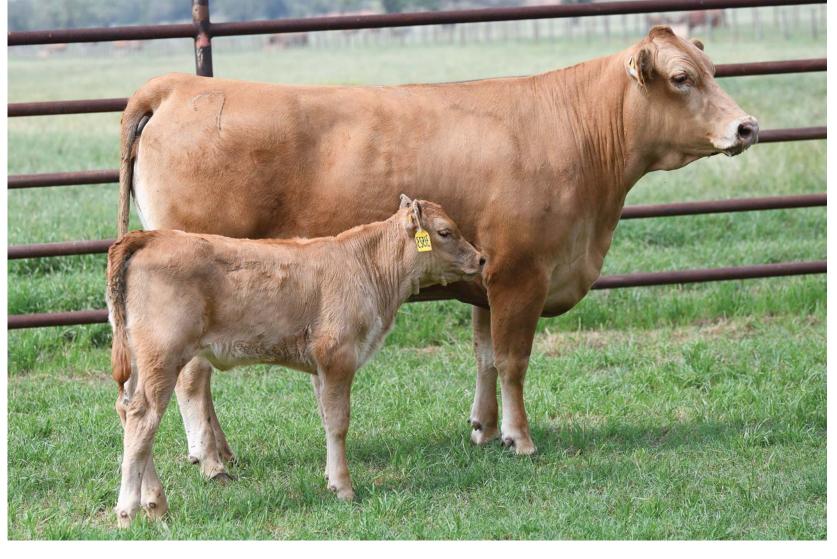

# HEARTBRAND SMOKE SIGNAL 5582J

FULLBLOOD AKAUSHI PAIR | AF204818 | HORNED | 01.31.2021 | 5582J

HEARTBRAND JAKE H6369T SIRE: HEARTBRAND SEAR & SMOKE 2942A

HEARTBRAND P0377R

HEARTBRAND B4652S

DAM: HEARTBRAND 1436Z

HEARTBRAND T0973P

HIKARI HEARTBRAND T1872P HEARTBRAND C0334N HEARTBRAND H0377N BIG AL HEARTBRAND S0107M TAMAMARU HEARTBRAND H0909L

The heifer here is sired by Heartbrand Sear & Smoke. Sear & Smoke contributes amazing carcass traits as he is linebred to Hikari. This cements elite carcass quality ability into the pedigree. Her dam is a fantastic blend of elite Akaushi genetics with Big Al, Tamamaru and Hikari all prominently featured in her pedigree! Don't miss this bull calf at her side either with it being sired by Dos Equis XX!

LOT 14A - HEARTBRAND 5582L - Purebred Bull calf, polled, born 03.13.23, BW: 108 lbs, sired by HEARTBRAND DOS EQUIS XX 3618H ET (AP170417)

13 HEARTBRAND KC'S COW PRIDE 6296J

FULLBLOOD AKAUSHI PAIR | AF211216 | HORNED | 02.22.2021 | 6296J