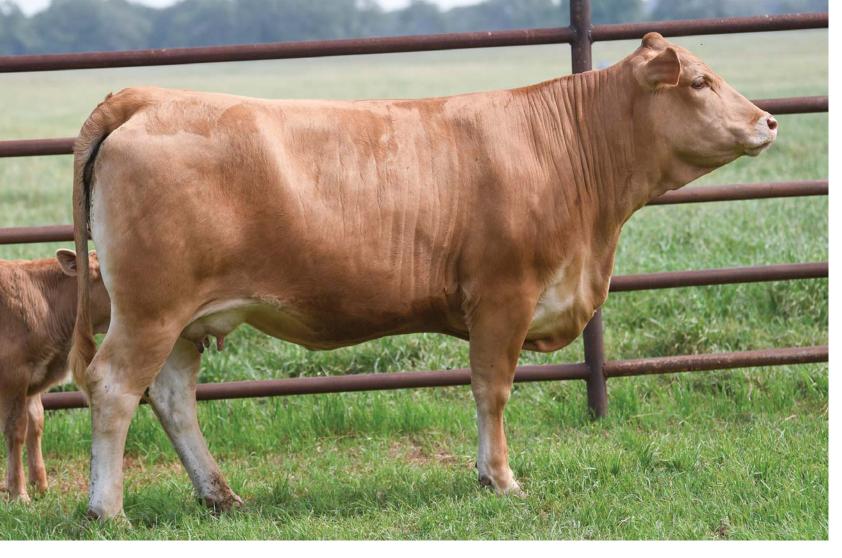

# HEARTBRAND POLLED QUEEN 6865J

PUREBRED AKAUSHI OPEN HEIFER | AP230191 | HETEROZYGOUS POLLED | 10.15.2021 | 6865J

HEARTBRAND 9595Y

SIRE: HEARTBRAND KING DAVID 14E

NICKESON 309A ET

HEARTBRAND S5502S

DAM: HEARTBRAND 105Y

HEARTBRAND T3310R

HEARTBRAND BUCKCHERRY \$2421R BIG AL HEARTBRAND R2 038X SHIGEMARU HEARTBRAND H0554N TAMAMARU

HEARTBRAND B0010M

HEARTBRAND JOE S5394S

Here is a POLLED heifer sired by the renowned King David, who is known for his all-round performance and balanced breeding. He has sired numerous leading polled Akaushi including the record setting Dos Equis XX bull! Her dam possesses a further base of Shigemaru and Tamamaru to cement her base of elite Akaushi genetics.