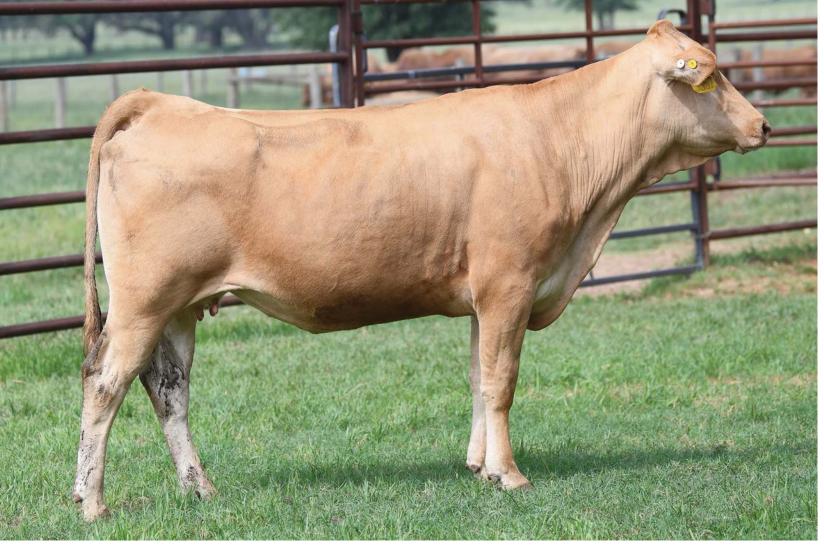

# HEARTBRAND SIGLO XX 3617H ET

PUREBRED AKAUSHI BULL | AP170411 | HOMOZYGOUS POLLED | 03.03.2020 | 3617H

HEARTBRAND 9595Y SIRE: HEARTBRAND KING DAVID 14E

NICKESON 309A ET

HEARTBRAND J-PRIME 2132A

DAM: HEARTBRAND 15/16 10D ET

NICKESON 413B ET

HEARTBRAND JOE S5394S HEARTBRAND BUCKCHERRY S2421R BIG AL

HEARTBRAND R2 038X

JUDO 1223

HEARTBRAND V5909S JIMMY JAMES 9781Y HEARTBRAND B2 013X

Homozygous polled at its finest! Here is a full brother to the half interest \$111,000 half interest bull HeartBrand Dos Equis. He was purchased by the prominent program, Show Me Wagyu Partners. They also purchased half interest in his dam, HeartBrand 15/16 10D at \$50,250. The lineage of this elite herd sire prospect can easily transform your program and instantly make all polled calves. This bull is exceptional in conformation and design. He is very thickly made, extremely heavy muscled and yet very desirable and appealing in his conformation and design.

Dos Equis Full Brother

BW: 80 lbs.

BULLS \ BULLS \ BULLS \ BULLS