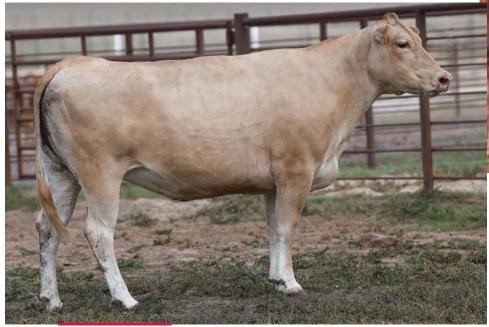

# HEARTBRAND DIA 10 7134K ET

FULLBLOOD AKAUSHI OPEN HEIFER | AF247849 | HORNED | 03.22.2022 | 7134K

DAI-JU 10 MITSUMARU KO 76

SIRE: BIG AL

AKIKO

HBB PINEHURST 8675X

DAM: SWENSON KELLY 307 4V RANCH B5837X DAI-NI 2 MITSUMARU TOKKYU 22 GODAI KO 2739 NAMIMARU KO 74 MITSUKO TOKKYU 9639 HEARTBRAND T3983S HEARTBRAND C2113P HEARTBRAND B3740S HEARTBRAND B5837S

Sired by Big Al who was the first bull born outside of Japan in January of 1995. Big Al is the legendary Dai 10 Mitsumaru 76 son of Akiko. He possesses fantastic EPDs and is known for making incredible females with growth, strength, maternal traits, and longevity. Big Al is considered by many to be the greatest Akaushi bull of all-time! The dam side of this heifer also brings a heavy influence of Dai 10 Mitsumaru 76 with both Big Al and H0518E.