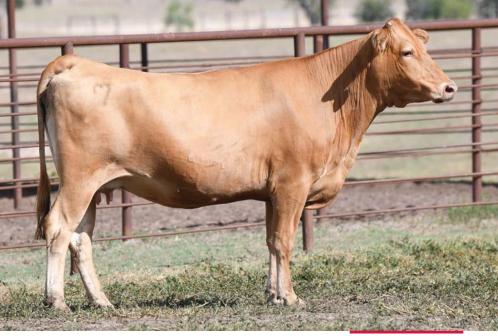

10 HEARTBRAND TAMTAM 7209K

FULLBLOOD AKAUSHI OPEN HEIFER | AF246314 | HORNED | 02.05.2022 | 7209K

TAMAMARU

SIRE: HEARTBRAND 3669B

HEARTBRAND C2329R

HEARTBRAND KC S6386U

DAM: MCCK41850

HEARTBRAND T0537N

DAI-GO 5 TAMANAMI TOKKYU 96 DAI-HACHI 8 MARUNAMI HEARTBRAND H0518E HEARTBRAND S0933J SHIGEMARU HEARTBRAND C0062L

TAMAMARU HEARTBRAND B0951J Sired by HEARTBRAND 3669B, a Tamamaru son who will contribute his well known growth and maternals. Her maternal side features the Himawari maternal line. She is a KC daughter who will further cement the elite maternal ability of this pedigree.