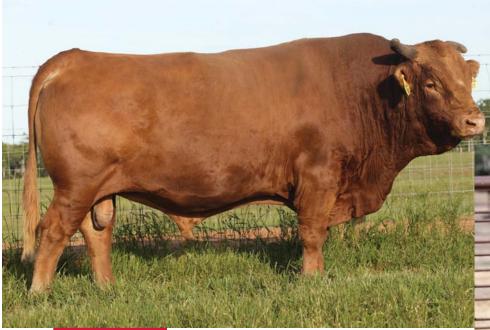

# HEARTBRAND SIR AL 7139K ET

FULLBLOOD AKAUSHI BULL | AF247856 | HORNED | 03.20.2022 | 7139K

DAI-JU 10 MITSUMARU KO 76

SIRE: BIG AL

AKIKO

HEARTBRAND T5313S

DAM: SWENSON 302

4V RANCH V5654X

DAI-NI 2 MITSUMARU TOKKYU 22 GODAI KO 2739 NAMIMARU KO 74 MITSUKO TOKKYU 9639 TAMAMARU HEARTBRAND B0039M HEARTBRAND B3740S HEARTBRAND V5654T

Sired by Big Al who was the first bull born outside of Japan in January of 1995. Big Al is the legendary Dai 10 Mitsumaru 76 son of Akiko. He possesses fantastic EPDs and is known for making incredible females with growth, strength, maternal traits, and longevity. Big Al is considered by many to be the greatest Akaushi bull of all-time! His dam side combines the lines of Big Al, Shigemaru, and Tamamaru to form an ideal base to cross Big Al's elite carcass traits back on top of.