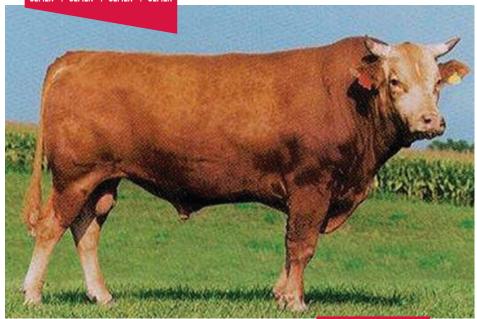

# HEARTBRAND SIR AL 7139K ET

FULLBLOOD AKAUSHI BULL | AF247856 | HORNED | 03.20.2022 | 7139K

DAI-JU 10 MITSUMARU KO 76

SIRE: BIG AL

AKIKO

HEARTBRAND T5313S

DAM: SWENSON 302

4V RANCH V5654X

DAI-NI 2 MITSUMARU TOKKYU 22 GODAI KO 2739 NAMIMARU KO 74 MITSUKO TOKKYU 9639 TAMAMARU HEARTBRAND B0039M HEARTBRAND B3740S HEARTBRAND V5654T

Sired by Big Al who was the first bull born outside of Japan in January of 1995. Big Al is the legendary Dai 10 Mitsumaru 76 son of Akiko. He possesses fantastic EPDs and is known for making incredible females with growth, strength, maternal traits, and longevity. Big Al is considered by many to be the greatest Akaushi bull of all-time! His dam side combines the lines of Big Al, Shigemaru, and Tamamaru to form an ideal base to cross Big Al's elite carcass traits back on top of.

BW: 81 lbs.