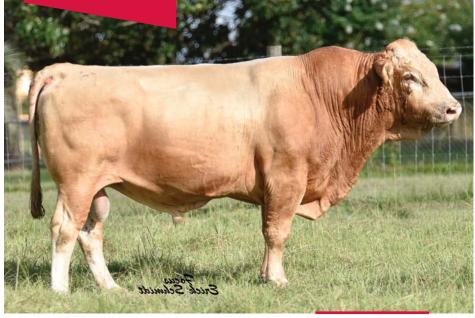

## SELLING THREE LOTS OF TWO UNITS OF HEARTBRAND SAMSUNG S0947P SEMEN

FULLBLOOD AKAUSHI SEMEN | AF1208 | HORNED | 01.23.2004 | S0947P

DAI-NI 2 SHIGENAMI TOKKYU 27

SIRE: SHIGEMARU

**DAI-YON** 4 AKIBARE TOKKYU 3357

DAI-SAN 3 MITSUMARU TOKKYU 30

DAM: HARUKO

DAI-NANA 7 KIKUHIME TOKKYU 6669 DAI-JYUU 10 SHIGEKAWA KO 65

SHIGENAMI KO 48 **DAI 2 TAMASHIGE KO 1842** 

DAI-JYUU 10 SHIGEKAWA KO 65 DAI-NI 2 AKIBARE 1KYU 53244

MITSUTAKE KO 58

FUKUMARU KO 933

DAI-ROKU 6 KIKUHIME 1KYU 42447

Samsung is the well-known and proven Shigemaru son of original import Haruko. Samsung is a legend in the Heartbrand herd because of his incredible longevity. He has endured one of the longest tenures as a herd bull in the HeartBrand herd to date. His impressive feet and leg design, fertility, and quality of offspring has kept him breeding cows twice a year for over 10 years.