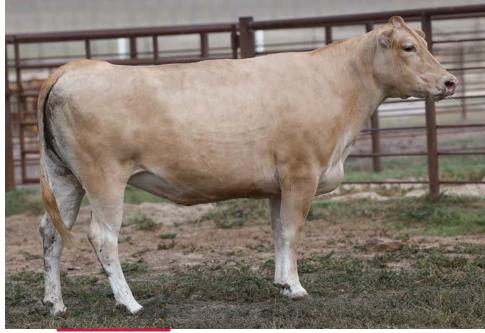

# HEARTBRAND SIGLO XX 3617H ET

PUREBRED AKAUSHI BULL | AP170411 | HOMOZYGOUS POLLED | 03.03.2020 | 3617H

HEARTBRAND 9595Y SIRE: HEARTBRAND KING DAVID 14E

NICKESON 309A ET

HEARTBRAND J-PRIME 2132A

DAM: HEARTBRAND 15/16 10D ET

NICKESON 413B ET

HEARTBRAND JOE S5394S HEARTBRAND BUCKCHERRY S2421R BIG AL

HEARTBRAND R2 038X

JUDO 1223

HEARTBRAND V5909S JIMMY JAMES 9781Y HEARTBRAND B2 013X

Homozygous polled at its finest! Here is a full brother to the half interest \$111,000 half interest bull HeartBrand Dos Equis. He was purchased by the prominent program, Show Me Wagyu Partners. They also purchased half interest in his dam, HeartBrand 15/16 10D at \$50,250. The lineage of this elite herd sire prospect can easily transform your program and instantly make all polled calves. This bull is exceptional in conformation and design. He is very thickly made, extremely heavy muscled and yet very desirable and appealing in his conformation and design.

Dos Equis Full Brother

BW: 80 lbs.

BULLS \ BULLS \ BULLS \ BULLS