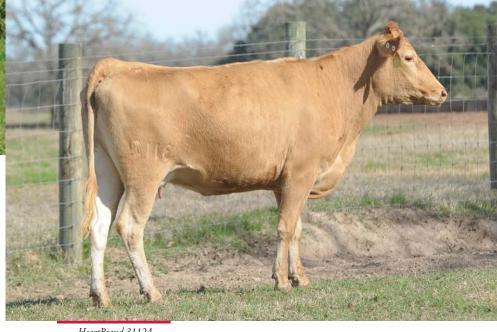

# HEARTBRAND RUESHAWNDA 7151K ET

FULLBLOOD AKAUSHI OPEN HEIFER | AF247845 | HORNED | 03.30.2022 | 7151K

RUEMEI H39 SIRE: RUESHAW 430

FB2 KIKUTAMA 14285

HEARTBRAND JOE S5394S

DAM: HEARTBRAND NAOMI 1145Z HEARTBRAND T0539N RYUEI H20 HARUMI H376 SOCHU H10 KIKUFUJI 1627 SHIGEMARU HEARTBRAND B0004M

TAMAMARU

HEARTBRAND B0951J

HeartBrand 7151K is a true example of what a "near perfect" Akaushi female should look like. She is flawless in her design and absolutely stunning in her side profile. She is angular up through her head and neck, so long and level down her topline and very structurally correct. We admire her depth of flank, sweep in her forerib and overall maternal characteristics. Not to mention his value in outcross genetics and performance in the feedlot. Her bottom side of the pedigree features the elite growth and maternals sire Heartbrand Joe. Behind this is the Himawari maternal line crossed with Big Al and Tamamaru, you can't go wrong with this breeding!

OPEN HEIFERS \ OPEN HEIFERS \