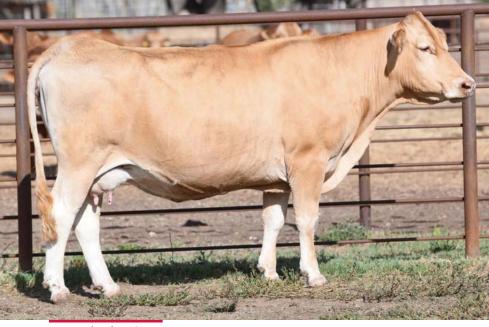

# HEARTBRAND RUESHAWNDA 7151K ET

FULLBLOOD AKAUSHI OPEN HEIFER | AF247845 | HORNED | 03.30.2022 | 7151K

RUEMEI H39 SIRE: RUESHAW 430

FB2 KIKUTAMA 14285

HEARTBRAND JOE S5394S

DAM: HEARTBRAND NAOMI 1145Z HEARTBRAND T0539N RYUEI H20 HARUMI H376 SOCHU H10 KIKUFUJI 1627 SHIGEMARU HEARTBRAND B0004M

TAMAMARU

HEARTBRAND B0951J

HeartBrand 7151K is a true example of what a "near perfect" Akaushi female should look like. She is flawless in her design and absolutely stunning in her side profile. She is angular up through her head and neck, so long and level down her topline and very structurally correct. We admire her depth of flank, sweep in her forerib and overall maternal characteristics. Not to mention his value in outcross genetics and performance in the feedlot. Her bottom side of the pedigree features the elite growth and maternals sire Heartbrand Joe. Behind this is the Himawari maternal line crossed with Big Al and Tamamaru, you can't go wrong with this breeding!

OPEN HEIFERS \ OPEN HEIFERS \