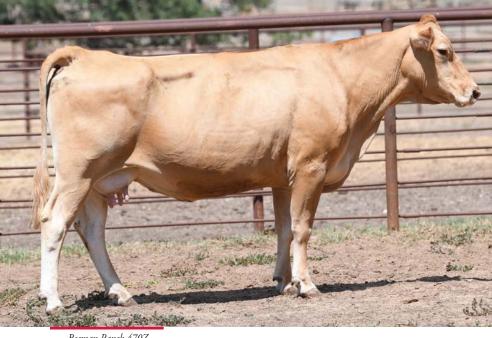

Big Al

Beeman Ranch 470Z

# FOUR IVF EMBRYOS

FULLBLOOD AKAUSHI | GRADE 1 |

DAI-JU 10 MITSUMARU KO 76

SIRE: BIG AL

AKIKO

COME AND TAKE IT

DAM: BEEMAN RANCH 470Z
HEARTBRAND \$4553\$

DAI-NI 2 MITSUMARU TOKKYU 22 GODAI KO 2739 NAMIMARU KO 74 MITSUKO TOKKYU 9639 HEARTBRAND H0518E AKIKO SHIGEMARU

HEARTBRAND B0078M

Sired by Big Al who was the first bull born outside of Japan in January of 1995. Big Al is the legendary Dai 10 Mitsumaru 76 son of Akiko. He possesses fantastic EPDs and is known for making incredible females with growth, strength, maternal traits, and longevity. Big Al is considered by many to be the greatest Akaushi bull of all-time! The dam side of the pedigree is futher linebred to Akiko through her sons Come & Take It and another cross of Big Al. This is all stacked on a foundation of the Namiko maternal line that has outstanding performance in the USA and Australia.