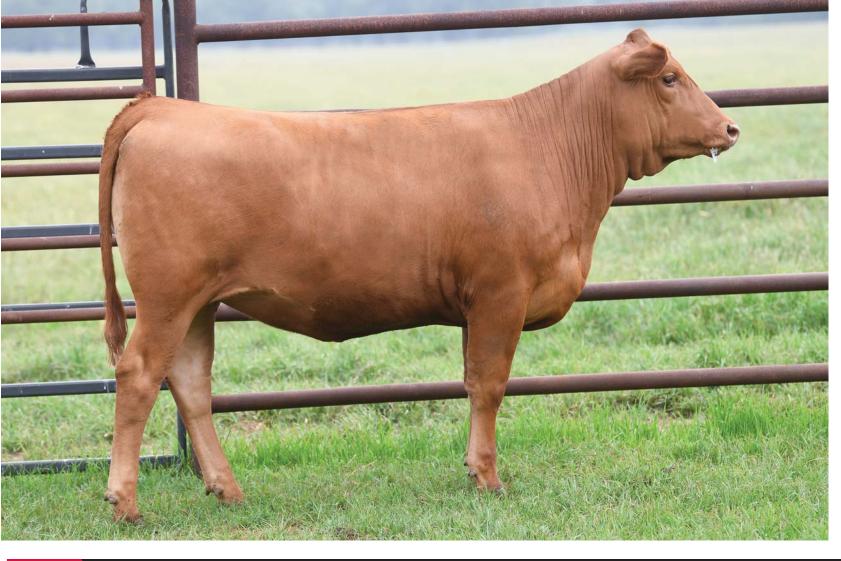

# HEARTBRAND SIGLO XX 3617H ET

PUREBRED AKAUSHI BULL | AP170411 | HOMOZYGOUS POLLED | 03.03.2020 | 3617H

HEARTBRAND 9595Y SIRE: HEARTBRAND KING DAVID 14E

NICKESON 309A ET

HEARTBRAND J-PRIME 2132A

DAM: HEARTBRAND 15/16 10D ET

NICKESON 413B ET

HEARTBRAND JOE S5394S HEARTBRAND BUCKCHERRY S2421R BIG AL

HEARTBRAND R2 038X

JUDO 1223

HEARTBRAND V5909S JIMMY JAMES 9781Y HEARTBRAND B2 013X

Homozygous polled at its finest! Here is a full brother to the half interest \$111,000 half interest bull HeartBrand Dos Equis. He was purchased by the prominent program, Show Me Wagyu Partners. They also purchased half interest in his dam, HeartBrand 15/16 10D at \$50,250. The lineage of this elite herd sire prospect can easily transform your program and instantly make all polled calves. This bull is exceptional in conformation and design. He is very thickly made, extremely heavy muscled and yet very desirable and appealing in his conformation and design.

Dos Equis Full Brother

BW: 80 lbs.

BULLS \ BULLS \ BULLS \ BULLS