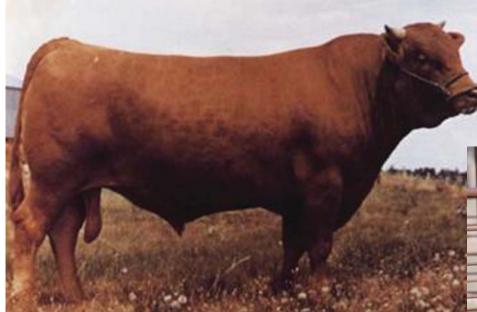

# SELLING ONE UNIT OF RUESHAW 430 SEMEN

RYUEI H20

FULLBLOOD AKAUSHI BULL | AF6808 | HORNED | 02.02.1973 | FJ101E

SIRE: RUEMEI H39

HARUMI H376 JYODIA 984

SOCHU H<sub>10</sub>

DAM: FB2 KIKUTAMA 14285

KIKUFUJI 1627

ASASAKAE 365 HAMAMORI H101

YOSHIHURA 3605

SOKYU 676

DAIICHIEVMI 1472

**YUEI 358** KIKUHANA 3449

In 1976 Rueshaw (IMP JAP) was one of two of the very first Wagyu bulls ever to leave Japan. A full blood Akaushi bull. Rue- shaw was the Japanese Red National Champion Bull in 1975. He originated from the Kumamoto Region which is the heart of the Japanese Akaushi breeding capital. Rueshaw (IMP JAP) was a bull imported before his time. He possessed a valuable outcross of blood in his genetic makeup that is vital to the Akaushi stud breeders.