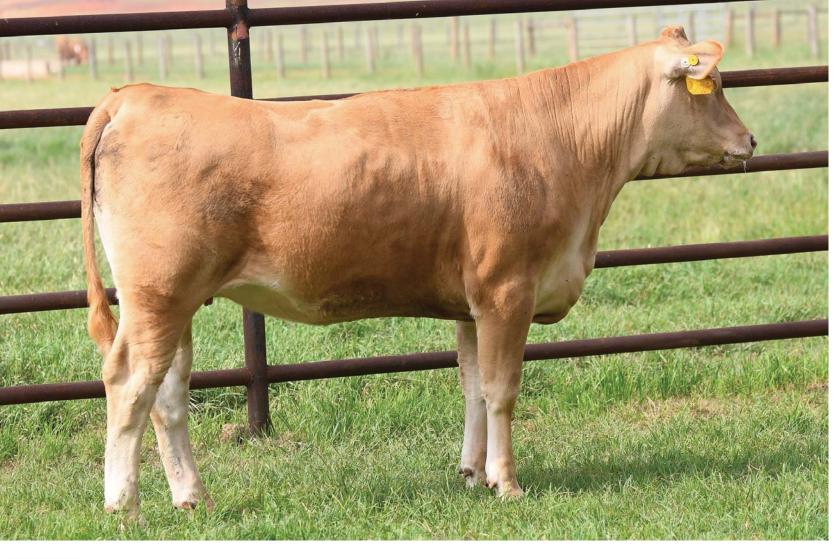

emaru and Tamamaru to cement her base of elite Akaushi genetics.





9 HEARTBRAND POLLED AKIKO 6850J

PUREBRED AKAUSHI OPEN HEIFER | AP237977 | HETEROZYGOUS POLLED | 09.28.2021 | 6850J

HEARTBRAND 2611A

SIRE: HEARTBRAND 4395F

NICKESON 309A ET

TAMAMARU

DAM: HEARTBRAND 2079A

HEARTBRAND 345G

HIKARI

HEARTBRAND BUCKCHERRY \$2421R

BIG AL

HEARTBRAND R2 038X

DAI-GO 5 TAMANAMI TOKKYU 96

DAI-HACHI 8 MARUNAMI

HIKARI

AKIKO

This POLLED heifer blends an ideal variety of proven Akaushi lines with her sire Heartbrand 4395F maternal brother to King David! Her dam side is just as impressive showing a sire stack of Tamamaru x Hikari x Akiko! The maternal grandam here is a full sister to the well-known Australian bull TWA Kotsukari. This is an ultra-rare Akiko maternal line polled heifer!







10 HEARTBRAND TAMTAM 7209K

FULLBLOOD AKAUSHI OPEN HEIFER | AF246314 | HORNED | 02.05.2022 | 7209K

TAMAMARU

SIRE: HEARTBRAND 3669B

HEARTBRAND C2329R

HEARTBRAND KC S6386U

DAM: MCCK41850

HEARTBRAND T0537N

DAI-GO 5 TAMANAMI TOKKYU 96 DAI-HACHI 8 MARUNAMI HEARTBRAND H0518E HEARTBRAND S0933J SHIGEMARU HEARTBRAND C0062L

TAMAMARU HEARTBRAND B0951J Sired by HEARTBRAND 3669B, a Tamamaru son who will contribute his well known growth and maternals. Her maternal side features the Himawari maternal line. She is a KC daughter who will further cement the elite maternal ability of this pedigree.



# HEART OF HERE



OPEN HEIFERS \ OPEN HEIFERS \



# HEARTBRAND MS. HIMAWARI 7309K

FULLBLOOD AKAUSHI OPEN HEIFER | AF238706 | HORNED | 02.06.2022 | 7309K

HEARTBRAND 9573Y SIRE: HEARTBRAND 0717F

HE