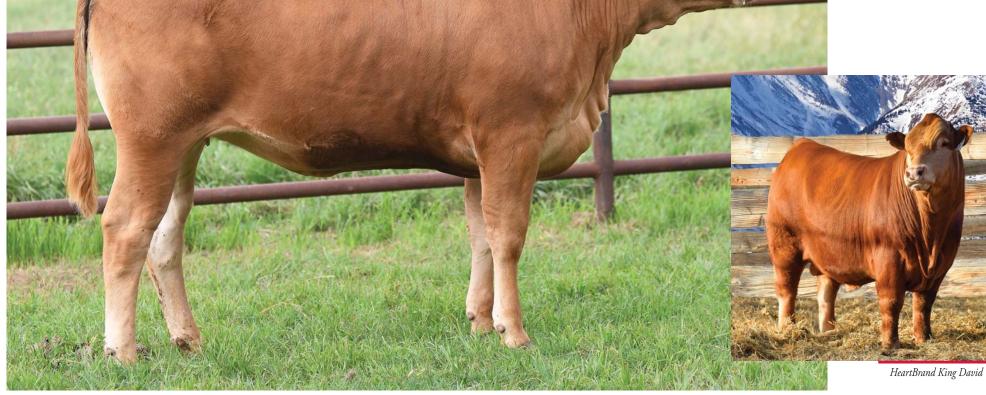

# HEARTBRAND SIGLO XX 3617H ET

PUREBRED AKAUSHI BULL | AP170411 | HOMOZYGOUS POLLED | 03.03.2020 | 3617H

HEARTBRAND 9595Y SIRE: HEARTBRAND KING DAVID 14E

NICKESON 309A ET

HEARTBRAND J-PRIME 2132A

DAM: HEARTBRAND 15/16 10D ET

NICKESON 413B ET

HEARTBRAND JOE S5394S HEARTBRAND BUCKCHERRY S2421R BIG AL

HEARTBRAND R2 038X

JUDO 1223

HEARTBRAND V5909S JIMMY JAMES 9781Y HEARTBRAND B2 013X

Homozygous polled at its finest! Here is a full brother to the half interest \$111,000 half interest bull HeartBrand Dos Equis. He was purchased by the prominent program, Show Me Wagyu Partners. They also purchased half interest in his dam, HeartBrand 15/16 10D at \$50,250. The lineage of this elite herd sire prospect can easily transform your program and instantly make all polled calves. This bull is exceptional in conformation and design. He is very thickly made, extremely heavy muscled and yet very desirable and appealing in his conformation and design.