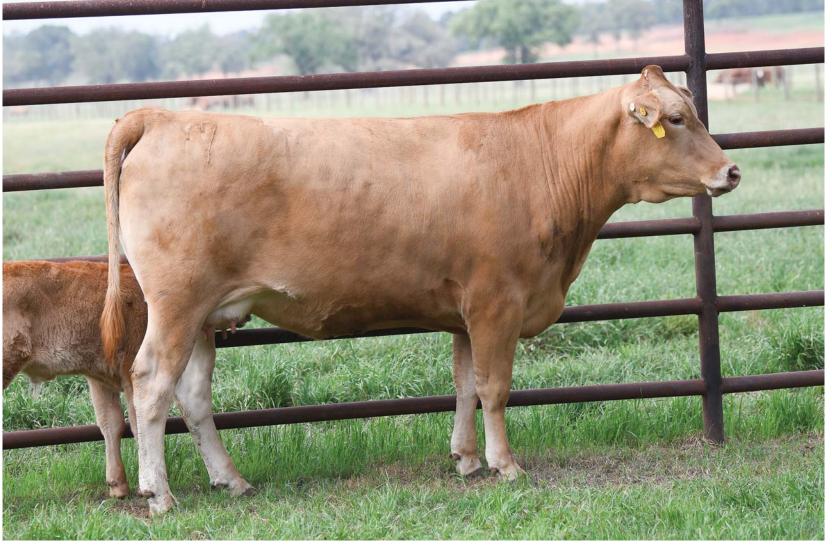

# HEARTBRAND SLICK DIAMOND 6855J

PUREBRED AKAUSHI OPEN HEIFER | AP230144 | HETEROZYGOUS POLLED | 10.04.2021 | 6855J

HEARTBRAND 9595Y

SIRE: HEARTBRAND KING DAVID 14E

NICKESON 309A ET

HEARTBRAND BINGER 2071A

DAM: HEARTBRAND 0697F

HEARTBRAND V7239U

HEARTBRAND JOE S5394S
HEARTBRAND BUCKCHERRY S2421R
BIG AL
HEARTBRAND R2 038X
HEARTBRAND H0518E
HEARTBRAND STARR 9193X
SHIGEMARU
HEARTBRAND T0934P

Here is a POLLED heifer sired by the renowned King David, who is known for his all-round performance and balanced breeding. He has sired numerous leading polled Akaushi including the record setting Dos Equis XX bull! This purebred Akaushi female is extreme in her design and very appealing in her presence. As a polled female she brings forth a strong lineage of foundation sires stacked in her pedigree. They are HeartBrand Joe, Big Al and Shigemaru. This polled heifer can bring forth unique breeding opportunities for the buyer in the near feature.