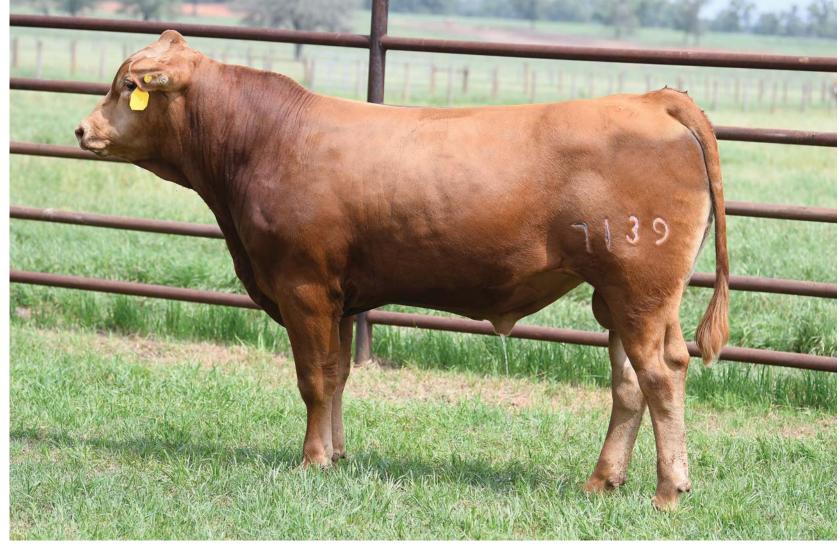

# HEARTBRAND SIR AL 7139K ET

FULLBLOOD AKAUSHI BULL | AF247856 | HORNED | 03.20.2022 | 7139K

DAI-JU 10 MITSUMARU KO 76

SIRE: BIG AL

AKIKO

HEARTBRAND T5313S

DAM: SWENSON 302

4V RANCH V5654X

DAI-NI 2 MITSUMARU TOKKYU 22 GODAI KO 2739 NAMIMARU KO 74 MITSUKO TOKKYU 9639 TAMAMARU HEARTBRAND B0039M HEARTBRAND B3740S HEARTBRAND V5654T

Sired by Big Al who was the first bull born outside of Japan in January of 1995. Big Al is the legendary Dai 10 Mitsumaru 76 son of Akiko. He possesses fantastic EPDs and is known for making incredible females with growth, strength, maternal traits, and longevity. Big Al is considered by many to be the greatest Akaushi bull of all-time! His dam side combines the lines of Big Al, Shigemaru, and Tamamaru to form an ideal base to cross Big Al's elite carcass traits back on top of.

BW: 81 lbs.