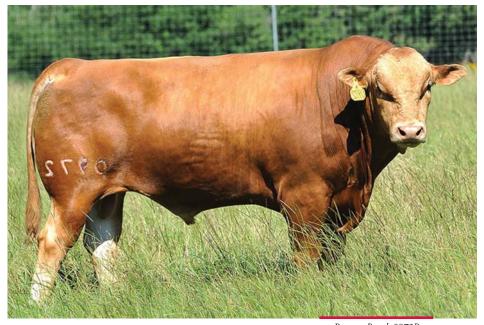

# HEARTBRAND SIGLO XX 3617H ET

PUREBRED AKAUSHI BULL | AP170411 | HOMOZYGOUS POLLED | 03.03.2020 | 3617H

HEARTBRAND 9595Y SIRE: HEARTBRAND KING DAVID 14E

NICKESON 309A ET

HEARTBRAND J-PRIME 2132A

DAM: HEARTBRAND 15/16 10D ET

NICKESON 413B ET

HEARTBRAND JOE S5394S HEARTBRAND BUCKCHERRY S2421R BIG AL

HEARTBRAND R2 038X

JUDO 1223

HEARTBRAND V5909S JIMMY JAMES 9781Y HEARTBRAND B2 013X

Homozygous polled at its finest! Here is a full brother to the half interest \$111,000 half interest bull HeartBrand Dos Equis. He was purchased by the prominent program, Show Me Wagyu Partners. They also purchased half interest in his dam, HeartBrand 15/16 10D at \$50,250. The lineage of this elite herd sire prospect can easily transform your program and instantly make all polled calves. This bull is exceptional in conformation and design. He is very thickly made, extremely heavy muscled and yet very desirable and appealing in his conformation and design.

Dos Equis Full Brother

BW: 80 lbs.

BULLS \ BULLS \ BULLS \ BULLS