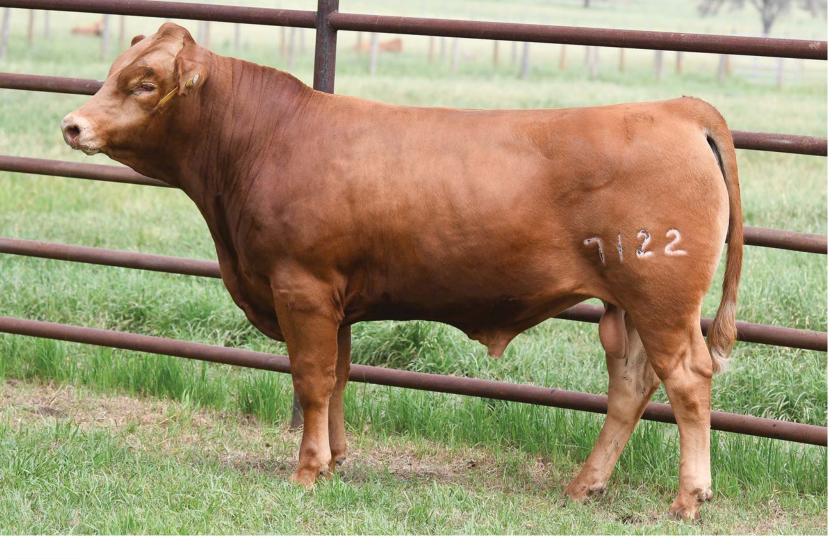

# 3 HEARTBRAND BIG LEAGUE 7122K ET

FULLBLOOD AKAUSHI BULL | AF247886 | HORNED | 03.28.2022 | 7122K

RUEMEI H39

SIRE: RUESHAW 430

FB2 KIKUTAMA 14285

HEARTBRAND T3983S

DAM: HEARTBRAND HEIDI 639Z

HEARTBRAND B3492R

RYUEI H20 HARUMI H376

SOCHU H10

KIKUFUJI 1627 TAMAMARU

HEARTBRAND B0950J

BIG AL

HEARTBRAND S0035K

The sire of 7122K is Rueshaw, who needs no introduction. With his semen selling over \$20,000 per straw there is huge demand for his genetics. Not to mention his value in outcross genetics and performance in the feedlot. His dam, Heidi, is the result of crossing the bloodlines of Himawari and Ume, which make her different to many of the prominent Akaushi maternal lines. Heidi boasts elite sires in her pedigree, including Tamamaru, Big Al, Shigemaru, and Dai10. Big League should not be overlooked!

BW: 79 lbs.

BULLS \ BULLS \ BULLS \ BULLS