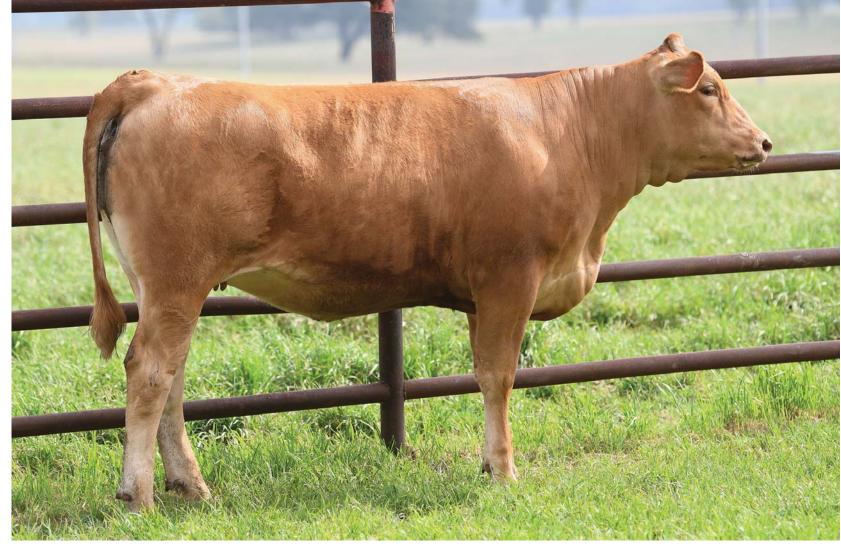

# HEARTBRAND RUESHAW-Z 7118K ET

FULLBLOOD AKAUSHI BULL | AF247884 | HORNED | 03.26.2022 | 7118K

RUEMEI H39 SIRE: RUESHAW 430

FB2 KIKUTAMA 14285

RUESHAW 430

DAM: HEARTBRAND Z1118P AKIKO

RYUEI H20 HARUMI H376 SOCHU H10 KIKUFUJI 1627 RUEMEI H39 FB2 KIKUTAMA 14285 NAMIMARU KO 74 MITSUKO TOKKYU 9639

We proudly introduce to you HeartBrand 7118K. His design, smooth front end and up through his head and neck and very strong down his topline and square out of his hooks to his pens. The sire of 7118K is Rueshaw, who needs no introduction. With his semen selling over \$20,000 per straw there is huge demand for his genetics. Not to mention his value in outcross genetics and performance in the feedlot. His dam is the legendary Z-Cow, the only Rueshaw daughter of Akiko! He is a full brother to the popular AI and ET sire Brady.

BW 81 lbs.