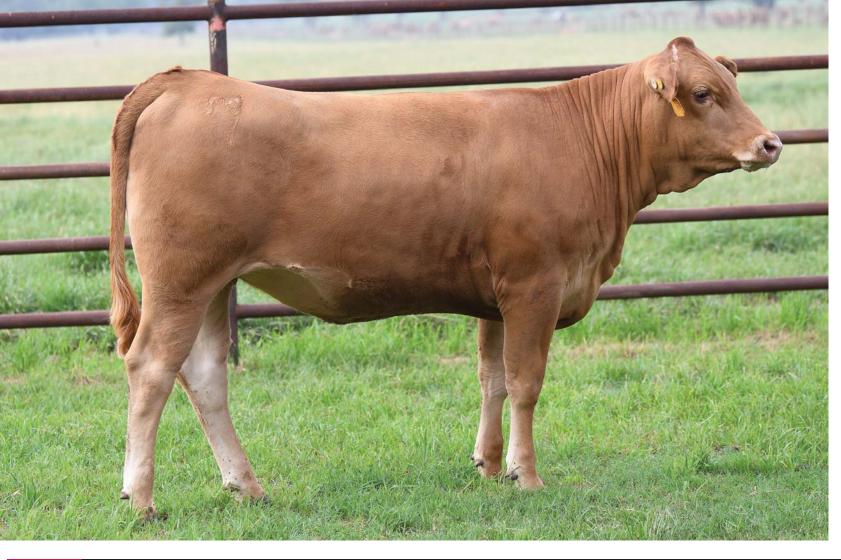

# HEARTBRAND RUESHAWNDA 7151K ET

FULLBLOOD AKAUSHI OPEN HEIFER | AF247845 | HORNED | 03.30.2022 | 7151K

RUEMEI H39 SIRE: RUESHAW 430

FB2 KIKUTAMA 14285

HEARTBRAND JOE S5394S

DAM: HEARTBRAND NAOMI 1145Z HEARTBRAND T0539N RYUEI H20 HARUMI H376 SOCHU H10 KIKUFUJI 1627 SHIGEMARU HEARTBRAND B0004M

TAMAMARU

HEARTBRAND B0951J

HeartBrand 7151K is a true example of what a "near perfect" Akaushi female should look like. She is flawless in her design and absolutely stunning in her side profile. She is angular up through her head and neck, so long and level down her topline and very structurally correct. We admire her depth of flank, sweep in her forerib and overall maternal characteristics. Not to mention his value in outcross genetics and performance in the feedlot. Her bottom side of the pedigree features the elite growth and maternals sire Heartbrand Joe. Behind this is the Himawari maternal line crossed with Big Al and Tamamaru, you can't go wrong with this breeding!