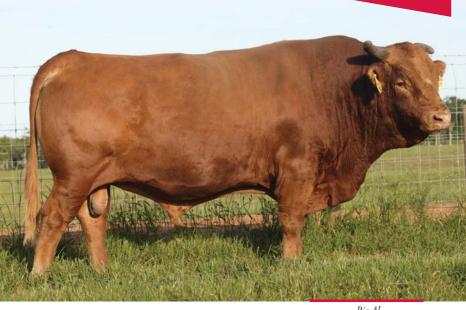

# 3 HEARTBRAND BIG LEAGUE 7122K ET

FULLBLOOD AKAUSHI BULL | AF247886 | HORNED | 03.28.2022 | 7122K

RUEMEI H39

SIRE: RUESHAW 430

FB2 KIKUTAMA 14285

HEARTBRAND T3983S

DAM: HEARTBRAND HEIDI 639Z

HEARTBRAND B3492R

RYUEI H20 HARUMI H376

SOCHU H10

KIKUFUJI 1627 TAMAMARU

HEARTBRAND B0950J

BIG AL

HEARTBRAND S0035K

The sire of 7122K is Rueshaw, who needs no introduction. With his semen selling over \$20,000 per straw there is huge demand for his genetics. Not to mention his value in outcross genetics and performance in the feedlot. His dam, Heidi, is the result of crossing the bloodlines of Himawari and Ume, which make her different to many of the prominent Akaushi maternal lines. Heidi boasts elite sires in her pedigree, including Tamamaru, Big Al, Shigemaru, and Dai10. Big League should not be overlooked!

BW: 79 lbs.

BULLS \ BULLS \ BULLS \ BULLS