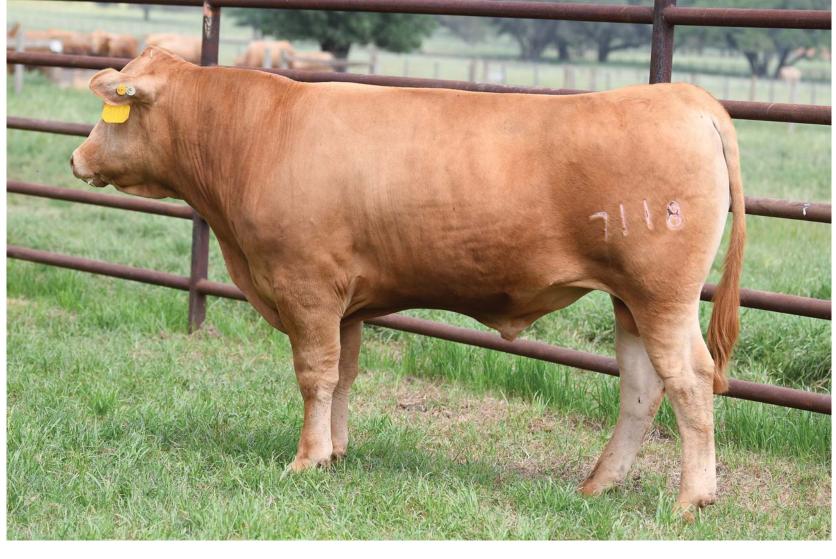

# HEARTBRAND RUESHAW-Z 7118K ET

FULLBLOOD AKAUSHI BULL | AF247884 | HORNED | 03.26.2022 | 7118K

RUEMEI H39 SIRE: RUESHAW 430

FB2 KIKUTAMA 14285

RUESHAW 430

DAM: HEARTBRAND Z1118P AKIKO

RYUEI H20 HARUMI H376 SOCHU H10 KIKUFUJI 1627 RUEMEI H39 FB2 KIKUTAMA 14285 NAMIMARU KO 74 MITSUKO TOKKYU 9639

We proudly introduce to you HeartBrand 7118K. His design, smooth front end and up through his head and neck and very strong down his topline and square out of his hooks to his pens. The sire of 7118K is Rueshaw, who needs no introduction. With his semen selling over \$20,000 per straw there is huge demand for his genetics. Not to mention his value in outcross genetics and performance in the feedlot. His dam is the legendary Z-Cow, the only Rueshaw daughter of Akiko! He is a full brother to the popular AI and ET sire Brady.

BW 81 lbs.