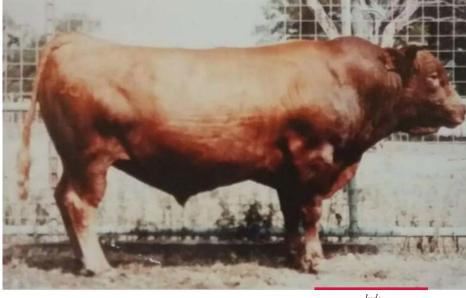

# HEARTBRAND SIGLO XX 3617H ET

PUREBRED AKAUSHI BULL | AP170411 | HOMOZYGOUS POLLED | 03.03.2020 | 3617H

HEARTBRAND 9595Y SIRE: HEARTBRAND KING DAVID 14E

NICKESON 309A ET

HEARTBRAND J-PRIME 2132A

DAM: HEARTBRAND 15/16 10D ET

NICKESON 413B ET

HEARTBRAND JOE S5394S HEARTBRAND BUCKCHERRY S2421R BIG AL

HEARTBRAND R2 038X

JUDO 1223

HEARTBRAND V5909S JIMMY JAMES 9781Y HEARTBRAND B2 013X

Homozygous polled at its finest! Here is a full brother to the half interest \$111,000 half interest bull HeartBrand Dos Equis. He was purchased by the prominent program, Show Me Wagyu Partners. They also purchased half interest in his dam, HeartBrand 15/16 10D at \$50,250. The lineage of this elite herd sire prospect can easily transform your program and instantly make all polled calves. This bull is exceptional in conformation and design. He is very thickly made, extremely heavy muscled and yet very desirable and appealing in his conformation and design.

Dos Equis Full Brother

BW: 80 lbs.

BULLS \ BULLS \ BULLS \ BULLS