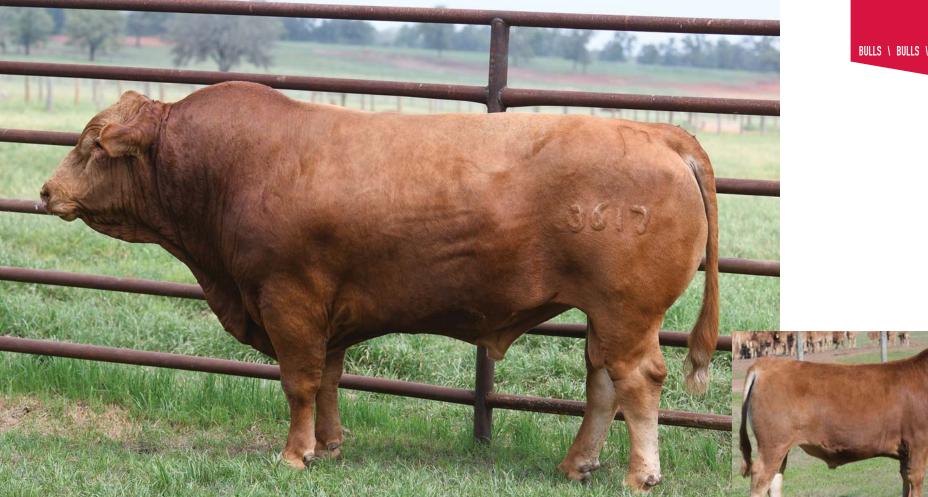

# HEARTBRAND SIGLO XX 3617H ET

PUREBRED AKAUSHI BULL | AP170411 | HOMOZYGOUS POLLED | 03.03.2020 | 3617H

HEARTBRAND 9595Y SIRE: HEARTBRAND KING DAVID 14E

NICKESON 309A ET

HEARTBRAND J-PRIME 2132A

DAM: HEARTBRAND 15/16 10D ET

NICKESON 413B ET

HEARTBRAND JOE S5394S HEARTBRAND BUCKCHERRY S2421R BIG AL

HEARTBRAND R2 038X

JUDO 1223

HEARTBRAND V5909S JIMMY JAMES 9781Y HEARTBRAND B2 013X

Homozygous polled at its finest! Here is a full brother to the half interest \$111,000 half interest bull HeartBrand Dos Equis. He was purchased by the prominent program, Show Me Wagyu Partners. They also purchased half interest in his dam, HeartBrand 15/16 10D at \$50,250. The lineage of this elite herd sire prospect can easily transform your program and instantly make all polled calves. This bull is exceptional in conformation and design. He is very thickly made, extremely heavy muscled and yet very desirable and appealing in his conformation and design.

Dos Equis Full Brother

BW: 80 lbs.

BULLS \ BULLS \ BULLS \ BULLS