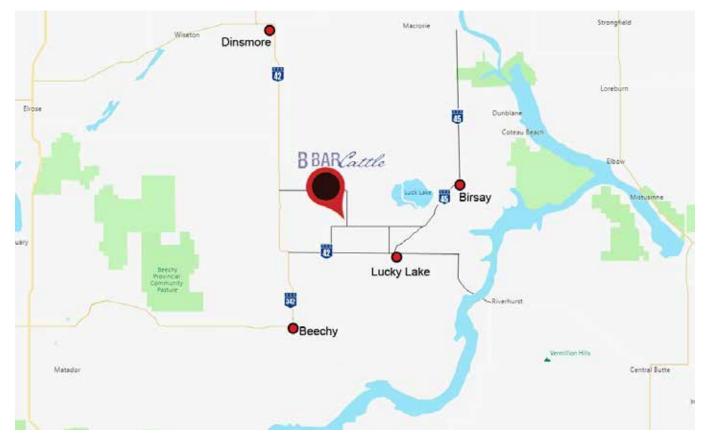

# Directions to Farm:

#### From Lucky Lake:

- 4 miles north on grid road on west side of Lucky Lake
- $\cdot$  6 miles west on grid road
- ½ mile north on grid road

#### From Birsay:

- 4 miles South on hwy 45
- Turn west at Co-op Crop Input site
- 10.5 miles west on grid road
- $\cdot\,\, \ensuremath{\frac{1}{2}}$  mile north on grid road

#### From Beechy:

- North on hwy 342
- 4 miles east on hwy 42
- 4 miles north on grid road
- 1 mile east on grid road
- ½ mile north on grid road

#### From Dinsmore:

- 16 miles south on hwy 42 to Birsay sign turnoff
- 6 miles east on grid road
- 3.5 miles south on grid road