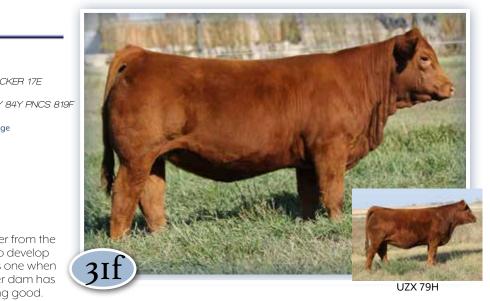

Owned by Bar 3R Limousin, SK

RPY PAYNES CRACKER 17E **B-BAR EMPIRE 4J** B BAR NICOLE 102F

ANDREW YOSY 611D

B BAR / HAWKEYE OSCAR 1E ET

ANDREW OSCAR YOSY 921G

**B-BAR HAWKEYE ECLIPSE 101L** 

HWK 101L | 93% | CPM4120169 | Homo Polled (P-3) | Red | 21 January 2023

CEL BW \٨/\٨ RFA MR Dam's Age EPD's 70 104 -3 7 1.4 25 1.18 16 1.11 -0.39 4 Act 285 U 90 806 Ratio 86

Eclipse 101L has lots of dimension; he is stout topped, square on all four corners and carries himself with that herd bull demeanour. He has an easy going attitude, good haired and tremendous scrotal development. His dam was selected from the progressive Andrew Ranches program in the 2020 Western Select and put her first son in the Roslin Enterprises operation. A person could take a whole herd of cows like Eclipses' dam; sound at the ground, tremendous udder structure, good milk flow, docile and looks good doing it. Eclipse 101L checks a lot of boxes and will play a role in our program going forward.