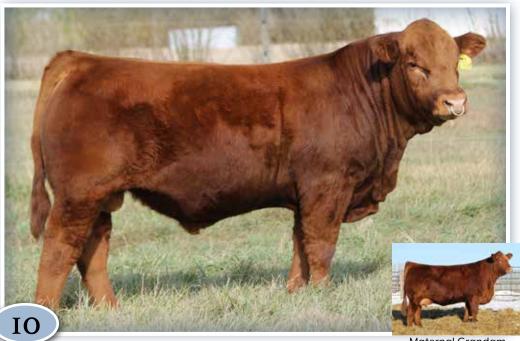

#### **B-BAR EMPIRE 4J**

#### CPM4109621

**REFERENCE SIRE** 

- \$20,000 lead off in our 2021 Sale
- First calf crop has tons of breed character, docility and power
- Stout, level topped, masculine, herdsire with tremendous scrotal.

Owned by Bar 3R Limousin, SK

RPY PAYNES CRACKER 17E **B-BAR EMPIRE 4J** B BAR NICOLE 102F

ANDREW YOSY 611D

B BAR / HAWKEYE OSCAR 1E ET

ANDREW OSCAR YOSY 921G

**B-BAR HAWKEYE ECLIPSE 101L** 

HWK 101L | 93% | CPM4120169 | Homo Polled (P-3) | Red | 21 January 2023