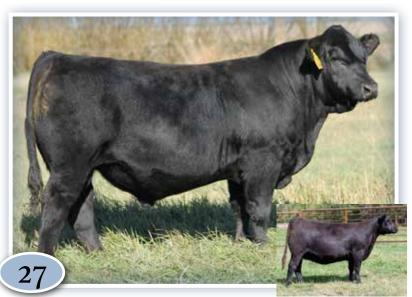

#### **B-BAR EMPIRE 4J**

#### CPM4109621

**REFERENCE SIRE** 

- \$20,000 lead off in our 2021 Sale
- First calf crop has tons of breed character, docility and power
- Stout, level topped, masculine, herdsire with tremendous scrotal.

Owned by Bar 3R Limousin, SK

RPY PAYNES CRACKER 17E **B-BAR EMPIRE 4J** B BAR NICOLE 102F

ANDREW YOSY 611D

B BAR / HAWKEYE OSCAR 1E ET

ANDREW OSCAR YOSY 921G

**B-BAR HAWKEYE ECLIPSE 101L** 

HWK 101L | 93% | CPM4120169 | Homo Polled (P-3) | Red | 21 January 2023