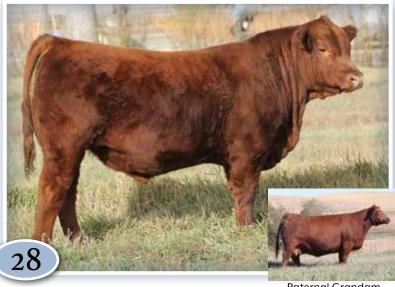

# HUNT CREDENTIALS 37C ET

#### NPM2074458

**REFERENCE SIRE** 

- Highly sought after bull in Hunt's 2016 NWSS Pen
- Versatile sire offering calving ease, docility, fertility and sound structure.
- Daughters are proving to be functional cows with beautiful udders.

Owned by Wulf Cattle & Hunt Limousin Ranch

Canadian Semen Rights owned by B Bar Cattle

Australian Semen Rights owned by Western Gold Limousin, Pelican Rise Limousin and Tanybryn Park Limousin

Pharaoh 13L is my favourite Credentials 37C ET son that we have produced. This bull is simply hard to fault; starting at the ground with a strong foot then watch him move with ease and flexibility. He has so much herd bull character in his front end that compliments his length of body, muscle shape and softness. His deep red colour, good hair and great scrotal development only add to his impressive phenotype. What could make this bull as interesting as anything is his two year old dam; she is one of the four Sammy flushmates. She weaned 13L off at 818lbs to ratio 114 and she bred back for another January calf in a drought. This guy checks as many boxes as any bull in this offering and should not be overlooked!

1 Copy of F94L

Flushmate to Dam

HUNT TESTAMENT 40T HUNT CREDENTIALS 37C ET JKTW WHISKEY RIVER 985 W

B BAR WARHAWK 11G B-BAR/VLE SAMMY 35J ET MISS THE SHAMELESS

# B-BAR / HWK PHAROAH 13L

Maternal Grandam

UZX 13L | 92% | CPM4118595 | Homo Polled (P-1) | Red | 7 January 2023

|       | Gest | CED | BW  | ww  | YW  | MK | SC   | DOC | REA  | MB    | Dam's Age |
|-------|------|-----|-----|-----|-----|----|------|-----|------|-------|-----------|
| EPD's | -5   | 10  | 2.2 | 76  | 116 | 37 | 0.95 | 15  | 0.88 | -0.17 | 2         |
| Act   | 280  | S/A | 90  | 818 |     |    |      |     |      |       |           |
| Ratio |      |     | 106 | 114 |     |    |      |     |      |       |           |