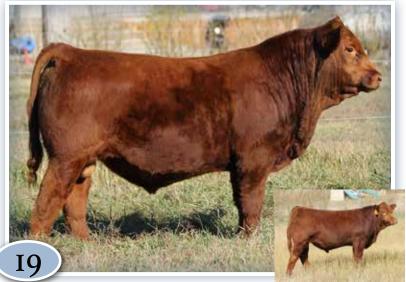

# B BAR WARHAWK 11G

CPM4099437

- \$15,750 lead off in our 2019 Sale
- Result of stacking three of our most influential cow families
- His genetic influence is being used heavily in our program

Owned by Bar 3R Limousin, SK

# B-BAR / VLE KELSO 7L ET

| UZX 7L<br>Het Poll |                               | 6   C<br>  Red |     | 604<br>anuary I | 2023 |                                      |
|--------------------|-------------------------------|----------------|-----|-----------------|------|--------------------------------------|
| B BAR \            | AR SLATE<br>VARHA<br>AR FOXTE | WK 110         | 9   | MISS            |      | ISER K140<br><b>HAMELESS</b><br>314A |
|                    | Gest                          | CED            | BW  | WW              | YW   | Recip Dam's Age/Breed                |
| EPD's              | -4                            | 10             | 1.5 | 55              | 80   | 12/Limo                              |
| Act                | 282                           | М              | 107 | 731             |      |                                      |
| Ratio              |                               |                | 106 | 105             |      |                                      |
|                    | MK                            | SC             | DOC | REA             | MB   |                                      |
| EPD's              | 28                            | 0.7            | 16  | 1.02            | -0.2 |                                      |
| Act                |                               |                |     |                 |      |                                      |
| Ratio              |                               |                |     |                 |      |                                      |

Kelso 7L has a lot to live up to being a Warhawk x Sammy ET calf, but he sure would have fit in with his nine brothers that averaged \$9800 in our 2021 Sale. He is an easy going bull that is proud fronted and explodes in to a big rib and stout hip. His dam is a gorgeous cow, level topped, long bodied and attractive fronted with an udder that is hard to fault.