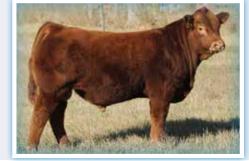

# B BAR WARHAWK 11G

CPM4099437

- \$15,750 lead off in our 2019 Sale
- Result of stacking three of our most influential cow families
- His genetic influence is being used heavily in our program

Owned by Bar 3R Limousin, SK

# B-BAR / VLE KELSO 7L ET

| UZX 7L<br>Het Poll |                               | 6   C<br>  Red |     | 604<br>anuary I | 2023 |                                      |
|--------------------|-------------------------------|----------------|-----|-----------------|------|--------------------------------------|
| B BAR \            | AR SLATE<br>VARHA<br>AR FOXTE | WK 110         | 9   | MISS            |      | ISER K140<br><b>HAMELESS</b><br>314A |
|                    | Gest                          | CED            | BW  | WW              | YW   | Recip Dam's Age/Breed                |
| EPD's              | -4                            | 10             | 1.5 | 55              | 80   | 12/Limo                              |
| Act                | 282                           | М              | 107 | 731             |      |                                      |
| Ratio              |                               |                | 106 | 105             |      |                                      |
|                    | MK                            | SC             | DOC | REA             | MB   |                                      |
| EPD's              | 28                            | 0.7            | 16  | 1.02            | -0.2 |                                      |
| Act                |                               |                |     |                 |      |                                      |
| Ratio              |                               |                |     |                 |      |                                      |

Kelso 7L has a lot to live up to being a Warhawk x Sammy ET calf, but he sure would have fit in with his nine brothers that averaged \$9800 in our 2021 Sale. He is an easy going bull that is proud fronted and explodes in to a big rib and stout hip. His dam is a gorgeous cow, level topped, long bodied and attractive fronted with an udder that is hard to fault.