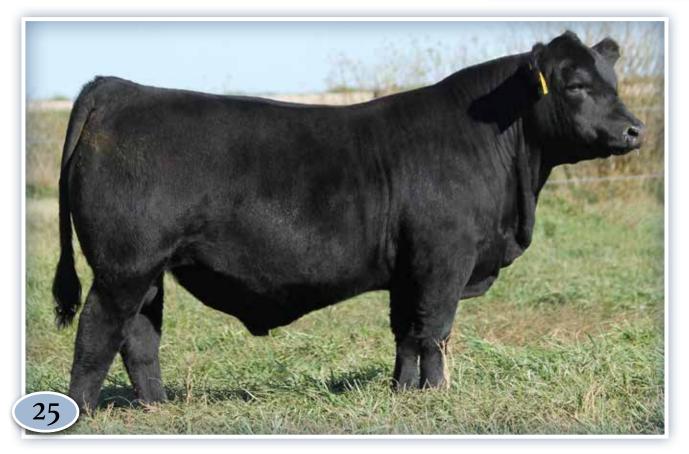

# B BAR WARHAWK 11G

CPM4099437

- \$15,750 lead off in our 2019 Sale
- Result of stacking three of our most influential cow families
- His genetic influence is being used heavily in our program

Owned by Bar 3R Limousin, SK