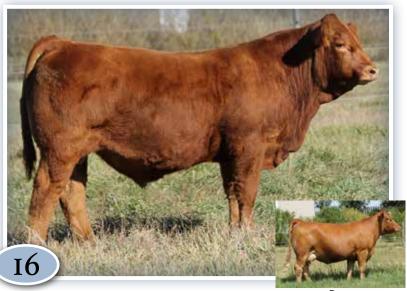

#### **B-BAR EMPIRE 4J**

#### CPM4109621

**REFERENCE SIRE** 

- \$20,000 lead off in our 2021 Sale
- First calf crop has tons of breed character, docility and power
- Stout, level topped, masculine, herdsire with tremendous scrotal.

Owned by Bar 3R Limousin, SK

RPY PAYNES CRACKER 17E **B-BAR EMPIRE 4J** B BAR NICOLE 102F

ANDREW YOSY 611D

B BAR / HAWKEYE OSCAR 1E ET

ANDREW OSCAR YOSY 921G

**B-BAR HAWKEYE ECLIPSE 101L** 

HWK 101L | 93% | CPM4120169 | Homo Polled (P-3) | Red | 21 January 2023

CEL BW \٨/\٨ RFA MR Dam's Age EPD's 70 104 -3 7 1.4 25 1.18 16 1.11 -0.39 4 Act 285 U 90 806 Ratio 86

Eclipse 101L has lots of dimension; he is stout topped, square on all four corners and carries himself with that herd bull demeanour. He has an easy going attitude, good haired and tremendous scrotal development. His dam was selected from the progressive Andrew Ranches program in the 2020 Western Select and put her first son in the Roslin Enterprises operation. A person could take a whole herd of cows like Eclipses' dam; sound at the ground, tremendous udder structure, good milk flow, docile and looks good doing it. Eclipse 101L checks a lot of boxes and will play a role in our program going forward.