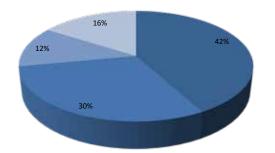

|     |     | 202 | 23 Fall | Breed | d Avera | ige EF | PDs |      |       |
|-----|-----|-----|---------|-------|---------|--------|-----|------|-------|
| CED | BW  | WW  | YW      | MK    | CEM     | SC     | DOC | REA  | MB    |
| 8   | 2.1 | 61  | 88      | 23    | 5       | 0.5    | 12  | 1.13 | -0.23 |