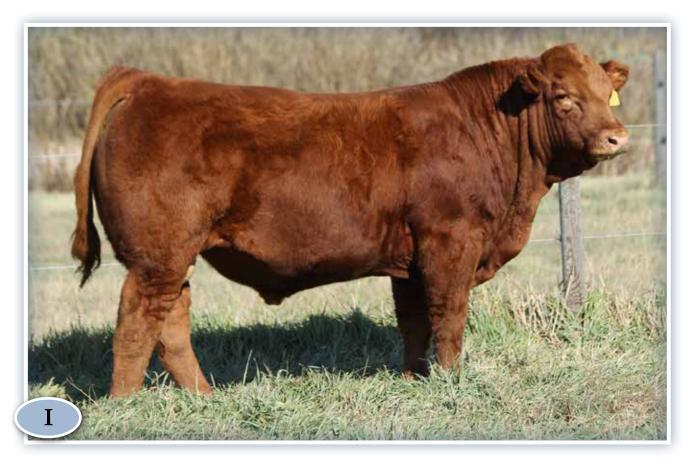

2 pm - Tuesday, December 12, 2023 At the Farm - Lucky Lake, Saskatchewan

Offering herdsire prospects • open heifers • bred females • proven producers • frozen genetics

For the 2<sup>nd</sup> year we have committed to picking a uniform Pen of 3 Bulls (lots 10, 11, 12) to

display in **EXARDS** and show in the Bull Pen Alley show at **CANADIAN WESTERN** 

Lot 12

Find us at

Lot 10

and **AGRIBITION** in the Open Show

with B-Bar Rainmaker 4K. He was a part of our pen last year and lead off the 2022 sale where Canadian Sires secured him. *Semen sells as Lot 39.* 