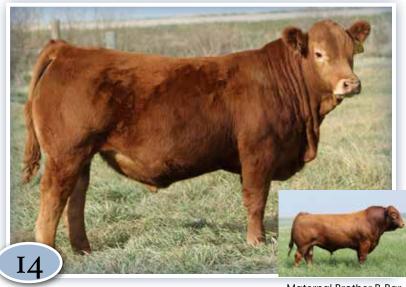

|      |      |               |      |         |           |  |

Bold Ruler 65L is a stout constructed bull with loads of rib and muscle shape to him. He is carrying a very strong set of EPD's ranking above average in 13 of 16 traits. His dam is a moderate, long bodied, bold ribbed, heavy milking female. She has a weaning ratio average of 105 on her three natural calves. Maternal brothers are at Bar 3R Limousin and Brett Callins.



Maternal Brother B-Bar Empire 4J

# **B-BAR HOLY BULL 93L**

| UZX 93I<br>Homo F |                                  | 4%  <br>P-1) | CPM411<br>Red | 0220  | ruary 2 | 023                                                            |
|-------------------|----------------------------------|--------------|---------------|-------|---------|----------------------------------------------------------------|
| NEW LIF           | EVINRUDI<br>FE HENI<br>F MISS 3Y | RY           |               | B-BAF | R URBA  | STIN HEALY 4D ET<br><mark>N GIRL 102G'19</mark><br>BAN GIRL 7C |
|                   | Gest                             | CED          | BW            | WW    | YW      | Dam's Age                                                      |
| EPD's             | -4