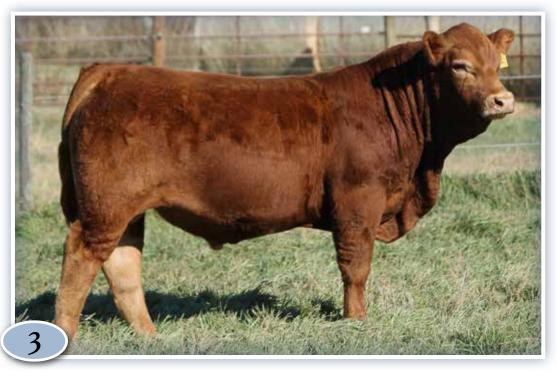

2 pm - Tuesday, December 12, 2023 At the Farm - Lucky Lake, Saskatchewan

Offering herdsire prospects • open heifers • bred females • proven producers • frozen genetics

For the 2<sup>nd</sup> year we have committed to picking a uniform Pen of 3 Bulls (lots 10, 11, 12) to

display in **EXARDS** and show in the Bull Pen Alley show at **CANADIAN WESTERN** 

Lot 12

Find us at

Lot 10

and **AGRIBITION** in the Open Show

with B-Bar Rainmaker 4K. He was a part of our pen last year and lead off the 2022 sale where Canadian Sires secured him. *Semen sells as Lot 39.* 