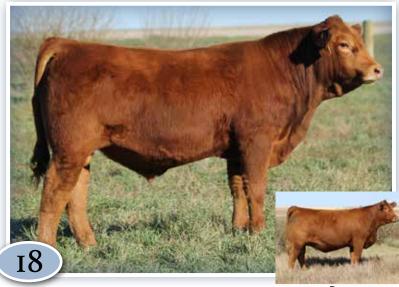

# B-BAR HARD TACK 20L

UZX 20L | 93% | CPM4118597 | Homo Polled (P-3) | Red | 10 January 2023

|       | Gest | CED | BW | WW  | YW  | MK | SC | DOC | REA  | MB    | Dam's Age |
|-------|------|-----|----|-----|-----|----|----|-----|------|-------|-----------|
| EPD's |      | 9   |    |     | 100 | 22 |    |     | 1.22 | -0.38 |           |
| Act   | 283  | U   | 90 | 719 |     |    |    |     |      |       |           |
| Ratio |      |     | 99 | 95  |     |    |    |     |      |       |           |