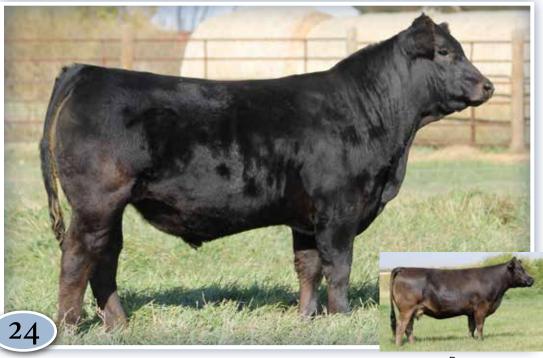

#### **B-BAR EMPIRE 4J**

#### CPM4109621

**REFERENCE SIRE** 

- \$20,000 lead off in our 2021 Sale
- First calf crop has tons of breed character, docility and power
- Stout, level topped, masculine, herdsire with tremendous scrotal.

Owned by Bar 3R Limousin, SK

RPY PAYNES CRACKER 17E **B-BAR EMPIRE 4J** B BAR NICOLE 102F

ANDREW YOSY 611D

B BAR / HAWKEYE OSCAR 1E ET

ANDREW OSCAR YOSY 921G

**B-BAR HAWKEYE ECLIPSE 101L** 

HWK 101L | 93% | CPM4120169 | Homo Polled (P-3) | Red | 21 January 2023