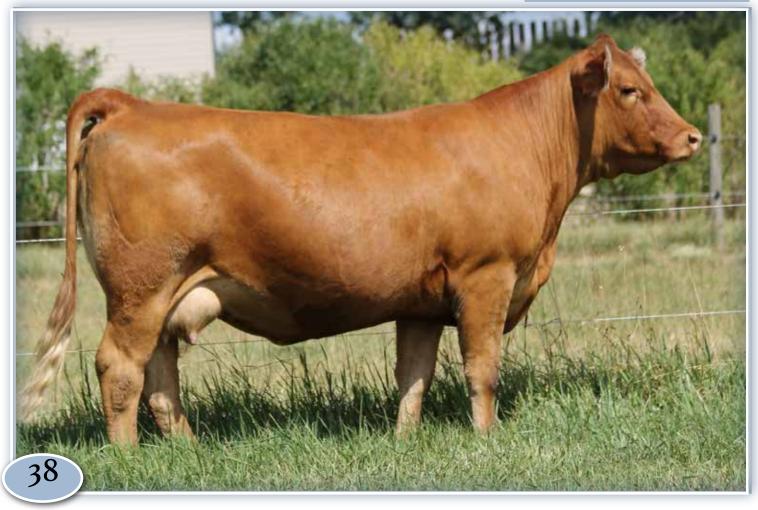

The youngest bull in the offering but you sure wouldn't know it when you see him in the group. Holy Roller 101L is an easy fleshing, soggy made bull that does not give up any muscle capacity. His EPD profile is very strong across the board with actual numbers and rankings within his contemporary to support it. His dam is a powerful female that is sound at the ground and has an udder that will last forever without giving up any milk flow. She has a weaning ratio of 110 on her first two calves. I would take a second look here! Dam sells as Lot 38.