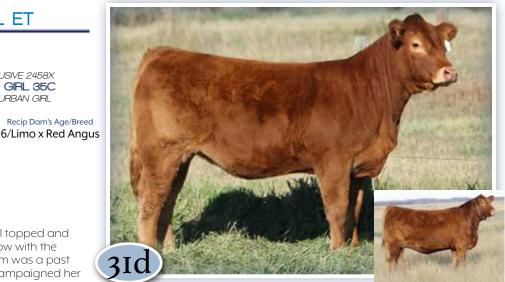

# B-BAR/HWK/SH WINX 16L ET

| UZX 16L<br>Het Poll |                                       |         |        | 3608<br>anuary | 2023   |                                                    |
|---------------------|---------------------------------------|---------|--------|----------------|--------|----------------------------------------------------|
| B-BAR/              | AR WARH<br><b>VLE INV</b><br>S TMF SH | ICTUS 2 | 21J ET | BBAR           | R URBA | CLUSIVE 2458X<br><b>N GIRL 35C</b><br>3 URBAN GIRL |
|                     | Gest                                  | CED     | BW     | WW             | YW     | Recip Dam's Age/Breed                              |
| EPD's               | -4                                    | 11      | 1.5    | 57             | 88     | 5/Limo                                             |
| Act                 | 285                                   | U       | 88     | 669            |        |                                                    |
| Ratio               |                                       |         | 87     | 96             |        |                                                    |
|                     | MK                                    | SC      | DOC    | REA            | MB     |                                                    |
| EPD's               | 24                                    | 0.5     | 13     | 1.11           | -0.21  |                                                    |
| Act                 |                                       |         |        |                |        |                                                    |
| Ratio               |                                       |         |        |                |        |                                                    |

Winx 16L is a true beef bull! He's muscular, soggy, masculine, sound and good haired. He is easy going yet shows off a powerful presence about him. His dam is attractive made, big ribbed and has a beautiful udder. Do not let the fact that this cherry red herdbull is heterozygous polled hold you back from incorporating him into your operation.

Flushmates sell as Lot 7, 31b, 31d