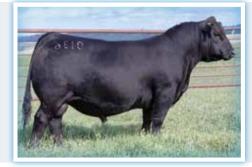

# B BAR WARHAWK 11G

CPM4099437

- \$15,750 lead off in our 2019 Sale
- Result of stacking three of our most influential cow families
- His genetic influence is being used heavily in our program

Owned by Bar 3R Limousin, SK