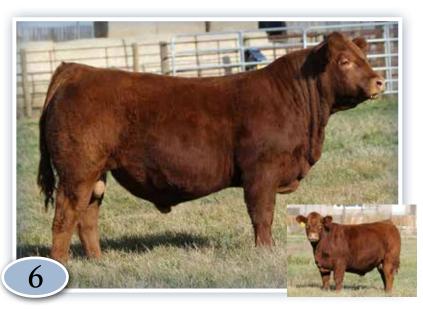

# **B-BAR/VLE FUGITIVE 8J ET**

CPM4109067

**REFERENCE SIRE** 

- \$22,000 high seller in our 2019 sale
- 1st pick of the 9 flushmates when we sold choice on them
- First progeny are stout hipped, long bodied, hairy and docile

Owned by Highland Stock Farms (AB) & Greenwood Cattle (SK)

Dam