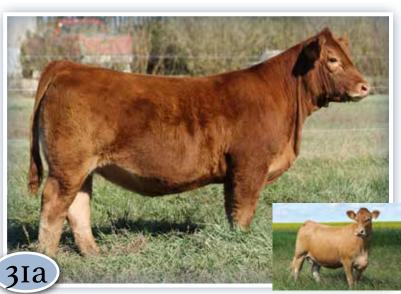

# B-BAR/HWK/SH WINX 16L ET

| UZX 16L<br>Het Poll |                                       |         |        | 3608<br>anuary | 2023   |                                                    |
|---------------------|---------------------------------------|---------|--------|----------------|--------|----------------------------------------------------|
| B-BAR/              | AR WARH<br><b>VLE INV</b><br>S TMF SH | ICTUS 2 | 21J ET | BBAR           | R URBA | CLUSIVE 2458X<br><b>N GIRL 35C</b><br>3 URBAN GIRL |
|                     | Gest                                  | CED     | BW     | WW             | YW     | Recip Dam's Age/Breed                              |
| EPD's               | -4                                    | 11      | 1.5    | 57             | 88     | 5/Limo                                             |
| Act                 | 285                                   | U       | 88     | 669            |        |                                                    |
| Ratio               |                                       |         | 87     | 96             |        |                                                    |
|                     | MK                                    | SC      | DOC    | REA            | MB     |                                                    |
| EPD's               | 24                                    | 0.5     | 13     | 1.11           | -0.21  |                                                    |
| Act                 |                                       |         |        |                |        |                                                    |
| Ratio               |                                       |         |        |                |        |                                                    |

Winx 16L is a true beef bull! He's muscular, soggy, masculine, sound and good haired. He is easy going yet shows off a powerful presence about him. His dam is attractive made, big ribbed and has a beautiful udder. Do not let the fact that this cherry red herdbull is heterozygous polled hold you back from incorporating him into your operation.

Flushmates sell as Lot 7, 31b, 31d