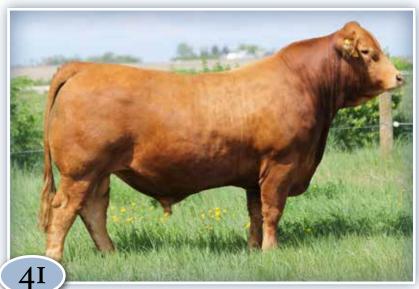

#### **B-BAR EMPIRE 4J**

#### CPM4109621

**REFERENCE SIRE** 

- \$20,000 lead off in our 2021 Sale
- First calf crop has tons of breed character, docility and power
- Stout, level topped, masculine, herdsire with tremendous scrotal.

Owned by Bar 3R Limousin, SK

RPY PAYNES CRACKER 17E **B-BAR EMPIRE 4J** B BAR NICOLE 102F

ANDREW YOSY 611D

B BAR / HAWKEYE OSCAR 1E ET

ANDREW OSCAR YOSY 921G

**B-BAR HAWKEYE ECLIPSE 101L** 

HWK 101L | 93% | CPM4120169 | Homo Polled (P-3) | Red | 21 January 2023