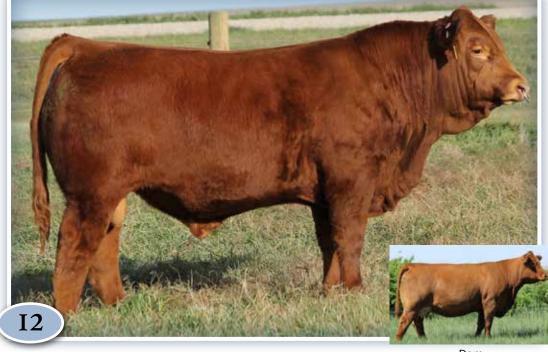

2 pm - Tuesday, December 12, 2023 At the Farm - Lucky Lake, Saskatchewan

Offering herdsire prospects • open heifers • bred females • proven producers • frozen genetics

For the 2<sup>nd</sup> year we have committed to picking a uniform Pen of 3 Bulls (lots 10, 11, 12) to

display in **EXARDS** and show in the Bull Pen Alley show at **CANADIAN WESTERN** 

Lot 12

Find us at

Lot 10

and **AGRIBITION** in the Open Show

with B-Bar Rainmaker 4K. He was a part of our pen last year and lead off the 2022 sale where Canadian Sires secured him. *Semen sells as Lot 39.* 