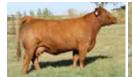

#### **B-BAR EMPIRE 4J**

#### CPM4109621

**REFERENCE SIRE** 

- \$20,000 lead off in our 2021 Sale
- First calf crop has tons of breed character, docility and power
- Stout, level topped, masculine, herdsire with tremendous scrotal.

Owned by Bar 3R Limousin, SK

RPY PAYNES CRACKER 17E **B-BAR EMPIRE 4J** B BAR NICOLE 102F

ANDREW YOSY 611D

B BAR / HAWKEYE OSCAR 1E ET

ANDREW OSCAR YOSY 921G

**B-BAR HAWKEYE ECLIPSE 101L** 

HWK 101L | 93% | CPM4120169 | Homo Polled (P-3) | Red | 21 January 2023