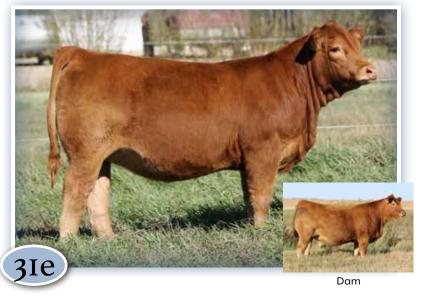

|                                                                                                        |      |      |     |     |       |           |  |  |  |  |
|                                                                         | Ratio                                                                                                  |      |      |     |     |       |           |  |  |  |  |

This mid-February heifer is the natural calf off the 35C donor. She has that maternal look with softness of rib, square hip design and sound structure. She carries a very balanced set of EPD's that will allow for many breeding options. We feel the New Life Henry females are going to make tremendous females and 102L should be no exception.







Paternal Grandam

Pick of 10 PARTNERSHIP HEIFER CALVES

# B-BAR / ACF FOXTROT 86L

| UZX 86L   92%   CPF4119170<br>Homo Polled (P-3)   Red   10 February 2023                             |         |      |     |        |          |           |  |  |  |
|------------------------------------------------------------------------------------------------------|---------|------|-----|--------|----------|-----------|--|--|--|
| Homo F                                                                                               | olled ( | P-3) | Red | IO Fei | oruary ∠ | 2023      |  |  |  |
| DC EVINRUDE 56ERPY PAYNES CRACKER 17ENEW LIFE HENRYB-BAR/AMB FOXTROT 68HTMF MISS 3YB BAR FOXTROT 53F |         |      |     |        |          |           |  |  |  |
|