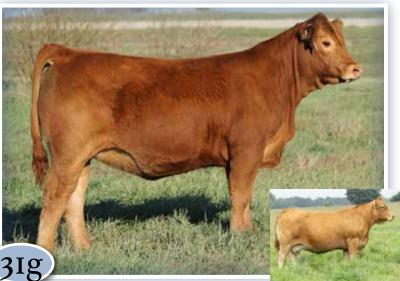

|                                                                                                        |      |      |     |     |       |           |  |  |  |  |
|                                                                         | Ratio                                                                                                  |      |      |     |     |       |           |  |  |  |  |

This mid-February heifer is the natural calf off the 35C donor. She has that maternal look with softness of rib, square hip design and sound structure. She carries a very balanced set of EPD's that will allow for many breeding options. We feel the New Life Henry females are going to make tremendous females and 102L should be no exception.







Paternal Grandam

Pick of 10 PARTNERSHIP HEIFER CALVES

# B-BAR / ACF FOXTROT 86L

| UZX 86L   92%   CPF4119170<br>Homo Polled (P-3)   Red   10 February 2023                             |         |      |     |        |          |           |  |  |  |
|------------------------------------------------------------------------------------------------------|---------|------|-----|--------|----------|-----------|--|--|--|
| Homo F                                                                                               | olled ( | P-3) | Red | IO Fei | oruary ∠ | 2023      |  |  |  |
| DC EVINRUDE 56ERPY PAYNES CRACKER 17ENEW LIFE HENRYB-BAR/AMB FOXTROT 68HTMF MISS 3YB BAR FOXTROT 53F |         |      |     |        |          |           |  |  |  |
|