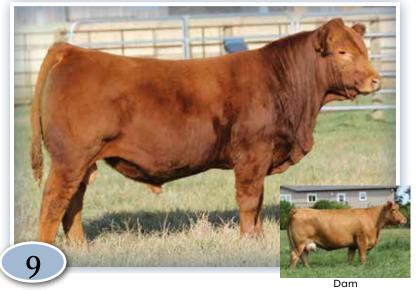

# B BAR WARHAWK 11G

CPM4099437

- \$15,750 lead off in our 2019 Sale
- Result of stacking three of our most influential cow families
- His genetic influence is being used heavily in our program

Owned by Bar 3R Limousin, SK

# B-BAR / VLE KELSO 7L ET

| UZX 7L<br>Het Poll |                               | 6   C<br>  Red |     | 604<br>anuary I | 2023 |                                      |
|--------------------|-------------------------------|----------------|-----|-----------------|------|--------------------------------------|
| B BAR \            | AR SLATE<br>VARHA<br>AR FOXTE | WK 110         | 9   | MISS            |      | ISER K140<br><b>HAMELESS</b><br>314A |
|                    | Gest                          | CED            | BW  | WW              | YW   | Recip Dam's Age/Breed                |
| EPD's              | -4                            | 10             | 1.5 | 55              | 80   | 12/Limo                              |
| Act                | 282                           | М              | 107 | 731             |      |                                      |
| Ratio              |                               |                | 106 | 105             |      |                                      |
|                    | MK                            | SC             | DOC | REA             | MB   |                                      |
| EPD's              | 28                            | 0.7            | 16  | 1.02            | -0.2 |                                      |
| Act                |                               |                |     |                 |      |                                      |
| Ratio              |                               |                |     |                 |      |                                      |

Kelso 7L has a lot to live up to being a Warhawk x Sammy ET calf, but he sure would have fit in with his nine brothers that averaged \$9800 in our 2021 Sale. He is an easy going bull that is proud fronted and explodes in to a big rib and stout hip. His dam is a gorgeous cow, level topped, long bodied and attractive fronted with an udder that is hard to fault.