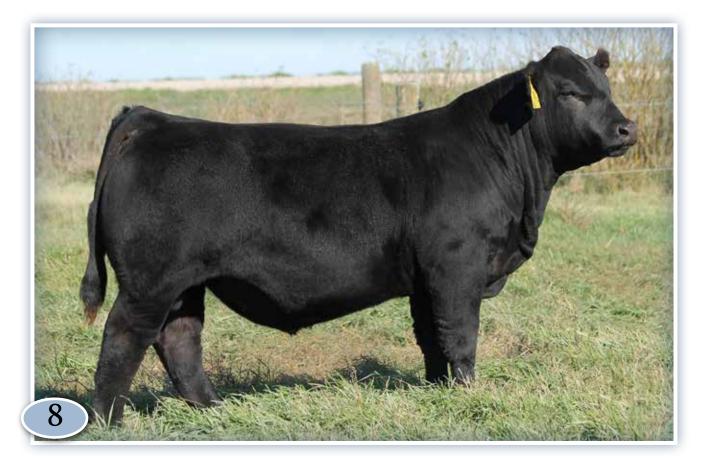

|
| Ratio             |                                       |         |               |      |         |                                                   |

Zenyatta 21L is long bodied, smooth made and moves with ease. He is good haired and has a strong scrotal development. His dam was a past successful show female and was a past high seller in the Solid Gold sale. We do not feel his birth weight is a true reflection of his genetics as his dam has consistently stayed under 90lbs on her natural calves.



Dam of Lots 6 & 7

PurebredBULLS

# B-BAR/VLE MATRIX 13J ET

#### CPM4109069

REFERENCE SIRE

- \$14,000 2nd pick of 9 flushmates
- 2021 CWA Grand Champion Bull!
- Stamped his first progeny with breed character, structure and docility







#### B BAR WARHAWK 11G B-BAR/VLE MATRIX 13J ET MISS TME SHAME ESS

**B-BAR CIGAR 18L** 

| B-BAR/VLE MATRIX 13J ET |
|-------------------------|
| MISS TMF SHAMELESS      |
|                         |
|                         |

LFLC DOLLAR BILL 764D B BAR STARBURST 16G ANCHOR B BLACK WIDOW

| UZX 18L | 93%  | CPM | 4118596 | Hon | no Polle | d (P-2) | Black | 8 Jar | nuary 20 | 023   |           |
|---------|------|-----|---------|-----|----------|---------|-------|-------|----------|-------|-----------|
|         | Gest | CED | BW      | WW  | YW       | MK      | SC    | DOC   | REA      | MB    | Dam's Age |
| EPD's   | -5   | 11  | 0.5     | 62  | 92       | 23      | 0.85  | 14    | 1.35     | -0.16 | 4         |
| Act     | 276  | U   | 86      | 755 |          |         |