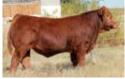

# **B-BAR/VLE FUGITIVE 8J ET**

CPM4109067

**REFERENCE SIRE** 

- \$22,000 high seller in our 2019 sale
- 1st pick of the 9 flushmates when we sold choice on them
- First progeny are stout hipped, long bodied, hairy and docile

Owned by Highland Stock Farms (AB) & Greenwood Cattle (SK)

Dam