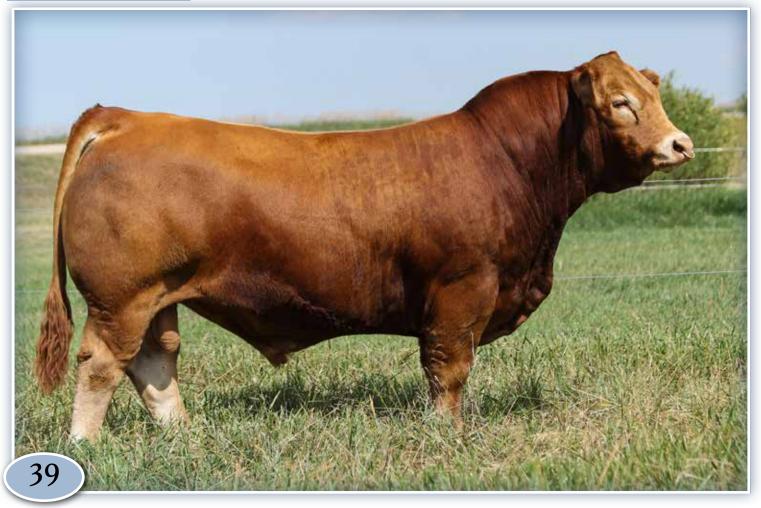

display in **EXARDS** and show in the Bull Pen Alley show at **CANADIAN WESTERN** 

Lot 12

Find us at

Lot 10

and **AGRIBITION** in the Open Show

with B-Bar Rainmaker 4K. He was a part of our pen last year and lead off the 2022 sale where Canadian Sires secured him. *Semen sells as Lot 39.* 