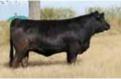

# HUNT CREDENTIALS 37C ET

#### NPM2074458

**REFERENCE SIRE** 

- Highly sought after bull in Hunt's 2016 NWSS Pen
- Versatile sire offering calving ease, docility, fertility and sound structure.
- Daughters are proving to be functional cows with beautiful udders.

Owned by Wulf Cattle & Hunt Limousin Ranch

Canadian Semen Rights owned by B Bar Cattle

Australian Semen Rights owned by Western Gold Limousin, Pelican Rise Limousin and Tanybryn Park Limousin

Pharaoh 13L is my favourite Credentials 37C ET son that we have produced. This bull is simply hard to fault; starting at the ground with a strong foot then watch him move with ease and flexibility. He has so much herd bull character in his front end that compliments his length of body, muscle shape and softness. His deep red colour, good hair and great scrotal development only add to his impressive phenotype. What could make this bull as interesting as anything is his two year old dam; she is one of the four Sammy flushmates. She weaned 13L off at 818lbs to ratio 114 and she bred back for another January calf in a drought. This guy checks as many boxes as any bull in this offering and should not be overlooked!