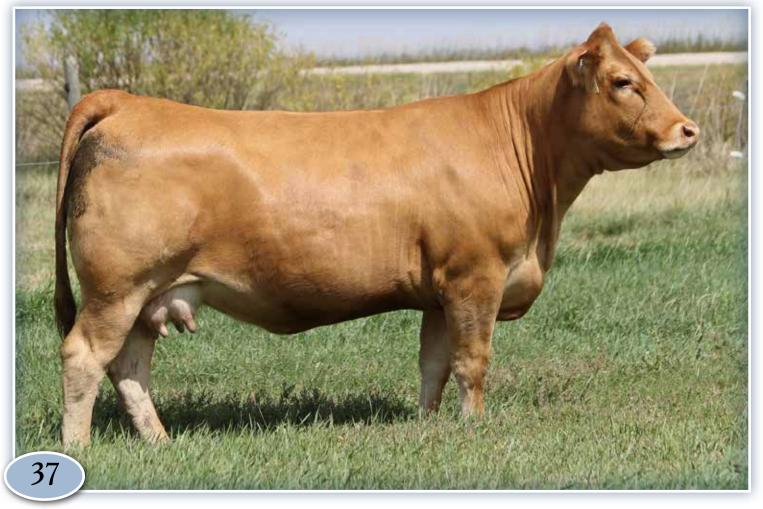

|     |      |       |           |

Dolly 49H is typical of the Dollar Bill 764D females; docile, level topped, bold in her shape with a balanced and well attached udder. Her dam was purchased in the Murphy Ranch Dispersal. Frank always sourced some of the most elite herdsires and many are found in 49H's maternal pedigree. The service back to New Life Henry has already proven to work. **Maternal Sister to Lot 35.** 

#### \*Observed bred to New Life Henry :: Due February 3, 2024 (Vets opinion safe)

\*Exposed to New Life Henry April 18, 2023 – May 24, 2023

#### Production Record:

K – B-Bar Dolly 78K (87lbs, 283days) Retained in herd

L – B-Bar Arrogate 70L (92lbs, 289 days) Sells as Lot 24



Dam



Daughter B-Bar Dolly 78K



Son sells as Lot 24



Full Brother sold to Connor Bros.



#### COLE ARCHITECT 08A RPY PAYNES CRACKER 17E EDW BEACH BODY

NY'S BUBBA WATSON HTZ248 B BAR URBAN GIRL 105C ET ANCHOR B URBAN GIRL

# B-BAR/VLE URBAN GIRL 5H ET

#### UZX 5H | 92% | CPF4104591 | Homo Polled (T) | Red | 2 January 2020

|       | Gest | CED | BW   | WW  | YW  | MK | SC   | DOC | REA  | MB    | Recip Dam's Age/Breed |
|-------|------|-----|------|-----|-----|----|------|-----|------|-------|-----------------------|
| EPD's | -4   | 17  | -0.7 | 64  | 94  | 19 | 0.75 | 14  | 0.81 | -0.31 | 7/Limo                |
| Act   | 285  | U   | 89   | 575 | 871 |    |      |     |      |       |                       |
| Ratio |      |     | 109  | 94  | 96  |    |      |     |      |       |                       |

Urban Girl 5H is well balanced, sound structured with lots of sty