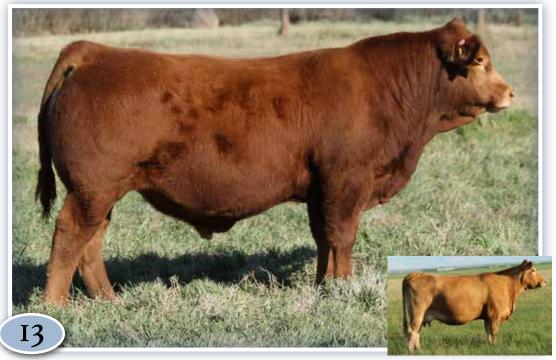

ural calves, she has been 94lbs or under at birth and weaning ratio of 105. Maternal brothers are working in our program, Canadian Sires, AB and Journeys End Ranch.

DC EVINRUDE 56E NEW LIFE HENRY TMF MISS 3Y

NY'S BUBBA WATSON HTZ24B B BAR NICOLE 5D ET B BAR POLLED UNIQUE



# B-BAR / ACF OMAHA 62L

Dam

UZX 62L | 93% | CPM4119047 | Scurred | Red | 27 January 2023

|       | Gest | CED | BW  | WW  | YW  | MK | SC   | DOC | REA  | MB    | Dam's Age |
|-------|------|-----|-----|-----|-----|----|------|-----|------|-------|-----------|
| EPD's | -4   | 6   | 3.7 | 74  | 105 | 32 | 0.82 | 16  | 1.47 | -0.27 | 6         |
| Act   | 285  | U   | 99  | 845 |     |    |      |     |      |       |           |
| Ratio |      |     | 109 | 112 |     |    |      |     |      |       |           |



#### **B-BAR GUNRUNNER 3L**

Dam

UZX 3L | 93% | CPM4118591 | Homo Polled (T) | Red | 2 January 2023

|       | Gest | CED | BW   | WW  | YW | MK | SC   | DOC | REA  | MB    | Dam's Age |
|-------|------|-----|------|-----|----|----|------|-----|------|-------|-----------|
| EPD's | -6   | 14  | -0.4 | 67  | 88 | 32 | 0.78 | 17  | 1.31 | -0.28 | 7         |
| Act   | 275  | U   | 86   | 769 |    |    |      |     |      |       |           |
| Ratio |      |     | 95   | 101 |    |    |      |     |      |       |           |



# **B-BAR BOLD RULER 65L**

| UZX 65L<br>Homo P