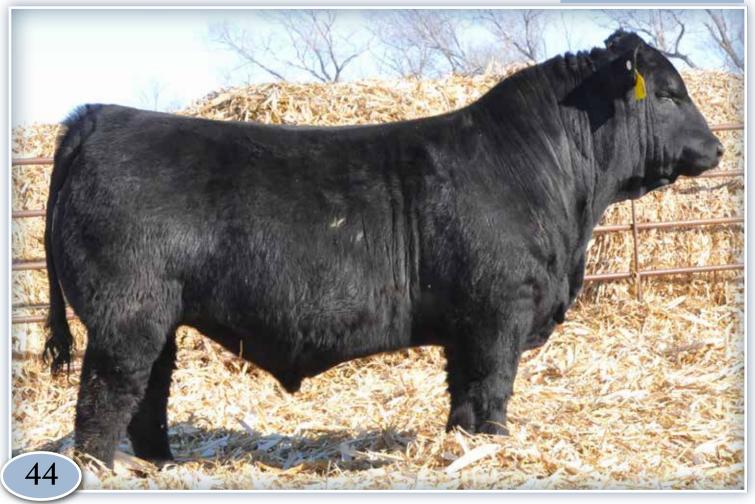

## **B-BAR CITATION 25L**

UZX 25L | 46% | CXM4118598 | Homo Polled (P-1) | Homo Black (T) | 11 January 2023

| WIWA CREEK MONARCH 248'12 |
|---------------------------|
| BELVIN GEORGINA 89'14     |
| BELVIN GEORGINA 159'12    |

RPY PAYNES TANK 12G ET RPY GIBSONS DEADSHOT 14J ET

HSF ZENA

|       | Gest | CED | BW  | ww  | YW  | MK | SC | DOC | REA  | MB   | Dam's Age |
|-------|------|-----|-----|-----|-----|----|----|-----|------|------|-----------|
| EPD's | -2   | 7   | 1.1 | 73  | 111 | 26 |    | 17  | 0.67 | 0.04 | 9         |
| Act   | 285  | U   | 90  | 771 |     |    |    |     |      |      |           |
| Ratio |      |     | 99  | 103 |     |    |    |     |      |      |           |