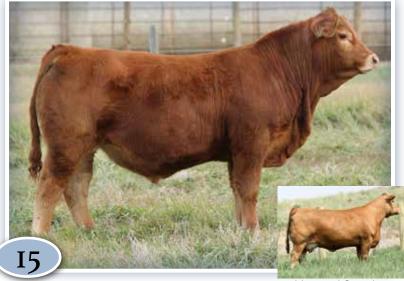

EPD's             | 30                               | 0.8          | 18            | 1.31  | -0.32   |                                                                |
| Act               |                                  |              |               |       |         |                                                                |
| Ratio             |                                  |              |               |       |         |                                                                |

A masculine yet moderate made, stout featured bull with tons of muscle in him. Holy Bull 93L ranks above 40% in 15 of 16 traits, while his actual data helps back that up. His dam is an eye appealing female that is very practical in her build and has a strong udder and teat attachment.



Maternal Grandam

# B-BAR HOLY ROLLER 101L

| UZX 1011<br>Homo P                                                                      |      |      | CPM411<br>Red |      | ch 2023 | 5         |  |
|-----------------------------------------------------------------------------------------|------|------|---------------|------|---------|-----------|--|
| DC EVINRUDE 56E RPY PAYNES CRACKER 17E<br>NEW LIFE HENRY<br>TMF MISS 3Y B BAR MOLLY 17E |      |      |               |      |         |           |  |
|                                                                                         | Gest | CED  | BW            | WW   | YW      | Dam's Age |  |
| EPD's                                                                                   | -4   | 11   | 1.2           | 66   | 93      |