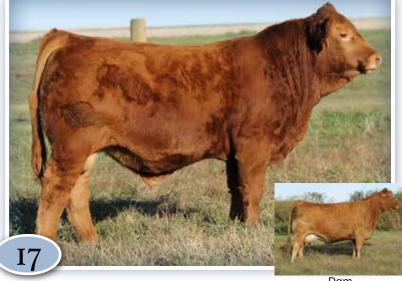

# B-BAR JUSTIFY 47L

|  | UZX 47L   93% | CPM4118993 | Homo Polled (P-3) | Red   23 | lanuary | / 2023 |
|--|---------------|------------|-------------------|----------|---------|--------|
|--|---------------|------------|-------------------|----------|---------|--------|

|       | Gest | CED | BW  | WW  | YW | MK | SC   | DOC | REA  | MB    | Dam's Age |
|-------|------|-----|-----|-----|----|----|------|-----|------|-------|-----------|
| EPD's | -3   | 6   | 3.2 | 65  | 92 | 25 | 1.10 | 15  | 1.14 | -0.38 | 6         |
| Act   | 284  | U   | 89  | 749 |    |    |      |     |      |       |           |
| Ratio |      |     | 108 | 99  |    |    |      |     |      |       |           |