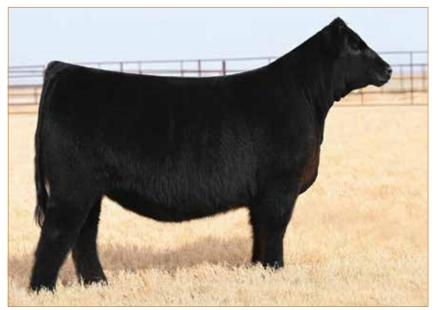

## **ANGUS PICK OF FLUSH**

Coleman Donna 9410 is a beautiful daughter of Coleman Playmaker 427, back to Coleman Donna 7174. This featured female was the \$22,000 highlight in the 2024 Your Maternal Source Sale. This female has a progeny production record of WR 3@106, YR 2@102 with a calving interval of 364 days and ranks in the Top 3% for \$M.

### **COLEMAN DONNA 9410**

ANGUS • HOMO POLLED • HOMO BLACK 7/8/19 • 9410 • AAA19583436

GDAR GAME DAY 449

**COLEMAN PLAYMAKER 427** 

COLEMAN DONNA 714

COLEMAN CHARLO 0256

**COLEMAN DONNA 7174** 

COLEMAN DONNA 197

LOT 3A

LOT 3C

LOT 3B

Coleman Donna 439 is a cornerstone female in the Coleman Angus program and the featured Lot 1 of the 2023 Your Maternal Source Sale where she sold for \$175,000 one-half interest to K&M Cattle of Indiana. She is one of the great herd sire producers in the Coleman program producin \$1,376,250 on 49 head to average \$28,087. She has a progeny production record of BR 7@92, WR 7@106. YR 6@106.