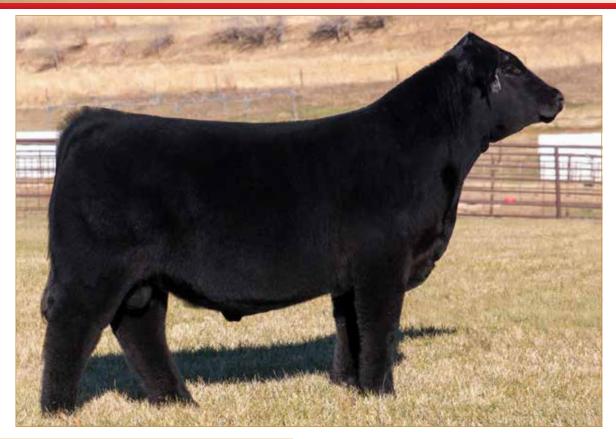

## **LIMOUSIN BULL SYNDICATE**

WULFS GAMEBOY C911G ET • Sire of Lot 14

WULFS EDWINNA 7056E • Dam of Lot 14

## 14

### **WULFS LATIGO K750L ET**

LIM-FLEX(65/58.2) • BULL • HOMO POLLED (P-2) • RED 03/01/2023 • FI K750L • LFM2567823

**WULFS XCELLSIOR X252X** 

Consigned By: Glendenning J Bar J, Lebanon, MO; Wulf Cattle, Morris, MN

Selling 15 units for \$1,250.

Semen will be off the open market for one year.

Contact ownership or sale representative to get on the list today.

Wulfs Latigo K750L ET earned the attention of many astute cattlemen while on display at the 2024 NWSS for his tremendous phenotype coupled with volume of body and muscle. His dam, Wulf Edwinna 7056E, is a herdsire producer having raised Wulfs Gallagher 7056G and Wulfs Hickock 7056H, who were her first two natural calves. Latigo ranks in the top 5% of the breed for WW, ADG, YW, Milk, TM, DOC, CW, and CREA, which is impressive for a bull with his show ring style and presence. First opportunity to acquire genetics from the top selling bull from the Wulf's Opportunity Sale Of 2024.