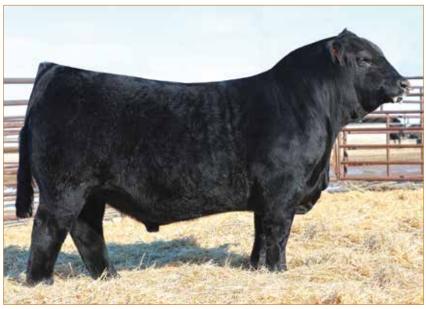

## **ANGUS DONOR**

**COLEMAN TRIUMPH 9145 • Son of Lot 2** 

**COLEMAN CHLOE 9275** • Daughter of Lot 2

#### Selling full possession & 50% interest with option to double.

Here is a donor prospect that has earning potential you will want to be a part of. Selected by Coleman Angus of Montana as the \$15,000 top-selling bred heifer of the 2017 Lawson Family Farms Sale, she went on to earn progeny weaning and yearling ratios of 110 and 108, respectively, on her first three natural calves with six daughters in production who post a collective progeny weaning ratio of 108 on their first calves, and a phenomenal array of top-selling progeny who include: the \$225,000 Coleman Triumph 9145, the \$120,000 Coleman GPS 147, the \$375,000 half-interest Coleman Chloe 9275, the \$150,000 half-interest Coleman Chloe 034, the \$70,000 Coleman Chloe 9274, the \$60,000 half-interest Coleman Chloe 975, the \$40,000 Coleman Chloe 030 and more. Folks, it's not just any day that an opportunity of this magnitude hits the open market.