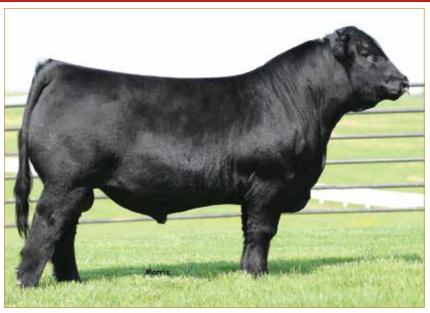

## **LIMOUSIN BULL SYNDICATE**

WULFS GAMEBOY C911G ET • Sire of Lot 14

WULFS EDWINNA 7056E • Dam of Lot 14

## 14

### **WULFS LATIGO K750L ET**

LIM-FLEX(65/58.2) • BULL • HOMO POLLED (P-2) • RED 03/01/2023 • FI K750L • LFM2567823

**WULFS XCELLSIOR X252X** 

Consigned By: Glendenning J Bar J, Lebanon, MO; Wulf Cattle, Morris, MN

Selling 15 units for \$1,250.

Semen will be off the open market for one year.

Contact ownership or sale representative to get on the list today.

Wulfs Latigo K750L ET earned the attention of many astute cattlemen while on display at the 2024 NWSS for his tremendous phenotype coupled with volume of body and muscle. His dam, Wulf Edwinna 7056E, is a herdsire producer having raised Wulfs Gallagher 7056G and Wulfs Hickock 7056H, who were her first two natural calves. Latigo ranks in the top 5% of the breed for WW, ADG, YW, Milk, TM, DOC, CW, and CREA, which is impressive for a bull with his show ring style and presence. First opportunity to acquire genetics from the top selling bull from the Wulf's Opportunity Sale Of 2024.