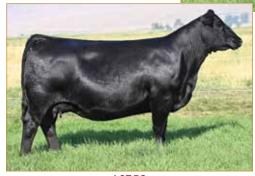

## **ANGUS OPEN HEIFER**

SILVEIRAS S SIS SANDY 2355 • Dam of Lot 1

**CONLEY NO LIMIT • Maternal sib to Lot 1** 

ATKINSON CATTLE CO.

### **CONLEY SANDY 4179**

ANGUS • HOMO POLLED • HOMO BLACK 6/25/24 • 4179 • AAA21096174

SCC TRADITION OF 24

#### Selling full possession & interest. Buyer reserves the right to 2 successful flushes.

Without a doubt the best way to lead off this sale. This SCC SCH 24 Karat 838 daughter is complemented maternally with the great Sandy cow family. Her dam, Silveiras S Sis Sandy 2355, is out of K N C Cabin Creek Sandy 804, the matriarch of the "Sandy" cow family that has been a mainstay donor at Conley Cattle herself. This female's sire, SCC SCH 24 Karat 838, is an elite Angus A.I. sire whose progeny dominate both in the ring and in the pasture. Conley Sandy 4179's sheer mass, overall dimension and symmetry are second-to-none. She is phenotypically flawless and has the credentials to generate high dollar show females and elite herd sires. Invest with confidence in this stunning female. For more information contact Kyle Conley, 580.618.4533; Cole Atkinson, 417.773.6421 or any member of the sale team.

Consigned By: Conley Cattle Co., Sulphur, OK; Hara Farms, Dublan, OH; Atkinson Cattle Co., Sulphur, OK

WRIGHT SCC BOOTLEGGER 0522