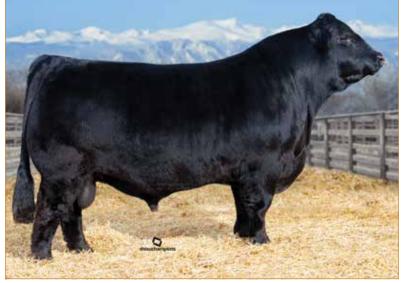

## **ANGUS OPEN HEIFER**

SILVEIRAS S SIS SANDY 2355 • Dam of Lot 1

**CONLEY NO LIMIT • Maternal sib to Lot 1** 

ATKINSON CATTLE CO.

### **CONLEY SANDY 4179**

ANGUS • HOMO POLLED • HOMO BLACK 6/25/24 • 4179 • AAA21096174

SCC TRADITION OF 24

#### Selling full possession & interest. Buyer reserves the right to 2 successful flushes.

Without a doubt the best way to lead off this sale. This SCC SCH 24 Karat 838 daughter is complemented maternally with the great Sandy cow family. Her dam, Silveiras S Sis Sandy 2355, is out of K N C Cabin Creek Sandy 804, the matriarch of the "Sandy" cow family that has been a mainstay donor at Conley Cattle herself. This female's sire, SCC SCH 24 Karat 838, is an elite Angus A.I. sire whose progeny dominate both in the ring and in the pasture. Conley Sandy 4179's sheer mass, overall dimension and symmetry are second-to-none. She is phenotypically flawless and has the credentials to generate high dollar show females and elite herd sires. Invest with confidence in this stunning female. For more information contact Kyle Conley, 580.618.4533; Cole Atkinson, 417.773.6421 or any member of the sale team.

Consigned By: Conley Cattle Co., Sulphur, OK; Hara Farms, Dublan, OH; Atkinson Cattle Co., Sulphur, OK

WRIGHT SCC BOOTLEGGER 0522