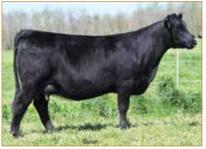

**RECKONING 711F • Sire of Lot 11** 

**FULL SISTER TO THE EMBRYOS SELLING.** 

2024 NAILE Reserve Simmental Female owned by Josie Phillips/Circle M.

JSUL MARY IS PROUD 8047F • Dam of Lot 11

11