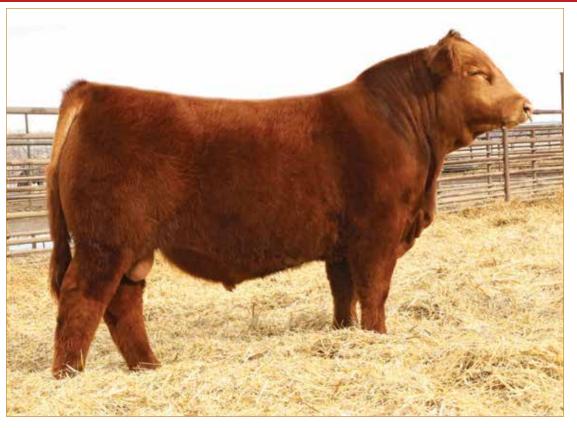

## **ANGUS DONOR**

**COLEMAN TRIUMPH 9145 • Son of Lot 2** 

**COLEMAN CHLOE 9275** • Daughter of Lot 2

### **LAWSONS CHLOE C815**

ANGUS • HOMO POLLED • HOMO BLACK 12/9/15 • C815 • AAA18359250

RITO 707 OF IDEAL 3407 7075

#### Selling full possession & 50% interest with option to double.

Here is a donor prospect that has earning potential you will want to be a part of. Selected by Coleman Angus of Montana as the \$15,000 top-selling bred heifer of the 2017 Lawson Family Farms Sale, she went on to earn progeny weaning and yearling ratios of 110 and 108, respectively, on her first three natural calves with six daughters in production who post a collective progeny weaning ratio of 108 on their first calves, and a phenomenal array of top-selling progeny who include: the \$225,000 Coleman Triumph 9145, the \$120,000 Coleman GPS 147, the \$375,000 half-interest Coleman Chloe 9275, the \$150,000 half-interest Coleman Chloe 034, the \$70,000 Coleman Chloe 9274, the \$60,000 half-interest Coleman Chloe 975, the \$40,000 Coleman Chloe 030 and more. Folks, it's not just any day that an opportunity of this magnitude hits the open market.