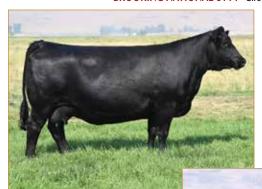

## **ANGUS OPEN HEIFER**

SILVEIRAS S SIS SANDY 2355 • Dam of Lot 1

**CONLEY NO LIMIT • Maternal sib to Lot 1** 

ATKINSON CATTLE CO.

### **CONLEY SANDY 4179**

ANGUS • HOMO POLLED • HOMO BLACK 6/25/24 • 4179 • AAA21096174

SCC TRADITION OF 24

#### Selling full possession & interest. Buyer reserves the right to 2 successful flushes.

Without a doubt the best way to lead off this sale. This SCC SCH 24 Karat 838 daughter is complemented maternally with the great Sandy cow family. Her dam, Silveiras S Sis Sandy 2355, is out of K N C Cabin Creek Sandy 804, the matriarch of the "Sandy" cow family that has been a mainstay donor at Conley Cattle herself. This female's sire, SCC SCH 24 Karat 838, is an elite Angus A.I. sire whose progeny dominate both in the ring and in the pasture. Conley Sandy 4179's sheer mass, overall dimension and symmetry are second-to-none. She is phenotypically flawless and has the credentials to generate high dollar show females and elite herd sires. Invest with confidence in this stunning female. For more information contact Kyle Conley, 580.618.4533; Cole Atkinson, 417.773.6421 or any member of the sale team.

Consigned By: Conley Cattle Co., Sulphur, OK; Hara Farms, Dublan, OH; Atkinson Cattle Co., Sulphur, OK

WRIGHT SCC BOOTLEGGER 0522