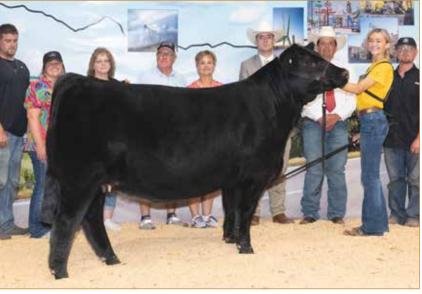

## **ANGUS DONOR**

**COLEMAN TRIUMPH 9145 • Son of Lot 2** 

**COLEMAN CHLOE 9275** • Daughter of Lot 2

### **LAWSONS CHLOE C815**

ANGUS • HOMO POLLED • HOMO BLACK 12/9/15 • C815 • AAA18359250

RITO 707 OF IDEAL 3407 7075

#### **SAVRENOWN3439**

S A V BLACKCAP MAY 4136 SITZ UPWARD 307R

#### **LAWSONS CHLOE Z341**

**BASIN CHLOE 7T26** 

R R RITO 707
IDEAL 3407 OF 1418 076
S A V 8180 TRAVELER 004
S A V MAY 2397
CONNEALY ONWARD
SITZ HENRIETTA PRIDE 81M
VERMILION PAYWEIGHT J847
BASIN CHLOE 812L

|      |    |    | WW |   |    |    |   |   |    |    |    |
|------|----|----|----|---|----|----|---|---|----|----|----|
| Sire |    |    |    |   |    |    |   |   |    |    |    |
| Dam  | 90 | 90 | 1  | 1 | 40 | 80 | 4 | 5 | 85 | 20 | 10 |

Consigned By: K&M Cattle Co., Coal City, IN

#### Selling full possession & 50% interest with option to double.

Here is a donor prospect that has earning potential you will want to be a part of. Selected by Coleman Angus of Montana as the \$15,000 top-selling bred heifer of the 2017 Lawson Family Farms Sale, she went on to earn progeny weaning and yearling ratios of 110 and 108, respectively, on her first three natural calves with six daughters in production who post a collective progeny weaning ratio of 108 on their first calves, and a phenomenal array of top-selling progeny who include: the \$225,000 Coleman Triumph 9145, the \$120,000 Coleman GPS 147, the \$375,000 half-interest Coleman Chloe 9275, the \$150,000 half-interest Coleman Chloe 034, the \$70,000 Coleman Chloe 9274, the \$60,000 half-interest Coleman Chloe 975, the \$40,000 Coleman Chloe 030 and more. Folks, it's not just any day that an opportunity of this magnitude hits the open market.