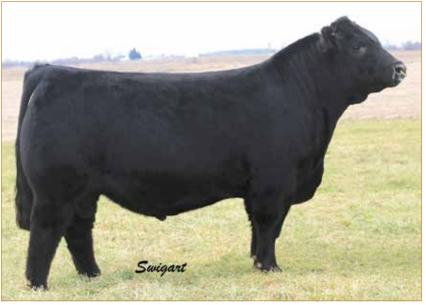

## **ANGUS DONOR**

**COLEMAN TRIUMPH 9145 • Son of Lot 2** 

**COLEMAN CHLOE 9275** • Daughter of Lot 2

### **LAWSONS CHLOE C815**

ANGUS • HOMO POLLED • HOMO BLACK 12/9/15 • C815 • AAA18359250

RITO 707 OF IDEAL 3407 7075

#### Selling full possession & 50% interest with option to double.

Here is a donor prospect that has earning potential you will want to be a part of. Selected by Coleman Angus of Montana as the \$15,000 top-selling bred heifer of the 2017 Lawson Family Farms Sale, she went on to earn progeny weaning and yearling ratios of 110 and 108, respectively, on her first three natural calves with six daughters in production who post a collective progeny weaning ratio of 108 on their first calves, and a phenomenal array of top-selling progeny who include: the \$225,000 Coleman Triumph 9145, the \$120,000 Coleman GPS 147, the \$375,000 half-interest Coleman Chloe 9275, the \$150,000 half-interest Coleman Chloe 034, the \$70,000 Coleman Chloe 9274, the \$60,000 half-interest Coleman Chloe 975, the \$40,000 Coleman Chloe 030 and more. Folks, it's not just any day that an opportunity of this magnitude hits the open market.