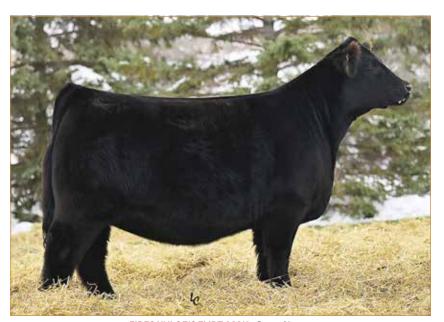

## **ANGUS DONOR**

**COLEMAN TRIUMPH 9145 • Son of Lot 2** 

**COLEMAN CHLOE 9275** • Daughter of Lot 2

### **LAWSONS CHLOE C815**

ANGUS • HOMO POLLED • HOMO BLACK 12/9/15 • C815 • AAA18359250

RITO 707 OF IDEAL 3407 7075

#### Selling full possession & 50% interest with option to double.

Here is a donor prospect that has earning potential you will want to be a part of. Selected by Coleman Angus of Montana as the \$15,000 top-selling bred heifer of the 2017 Lawson Family Farms Sale, she went on to earn progeny weaning and yearling ratios of 110 and 108, respectively, on her first three natural calves with six daughters in production who post a collective progeny weaning ratio of 108 on their first calves, and a phenomenal array of top-selling progeny who include: the \$225,000 Coleman Triumph 9145, the \$120,000 Coleman GPS 147, the \$375,000 half-interest Coleman Chloe 9275, the \$150,000 half-interest Coleman Chloe 034, the \$70,000 Coleman Chloe 9274, the \$60,000 half-interest Coleman Chloe 975, the \$40,000 Coleman Chloe 030 and more. Folks, it's not just any day that an opportunity of this magnitude hits the open market.