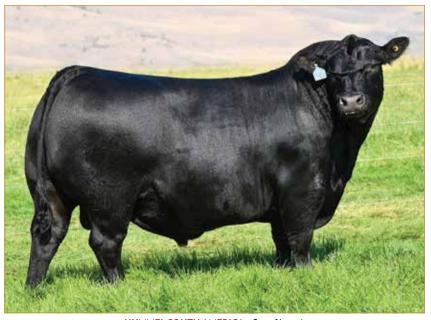

## **ANGUS OPEN HEIFER**

SILVEIRAS S SIS SANDY 2355 • Dam of Lot 1

**CONLEY NO LIMIT • Maternal sib to Lot 1** 

ATKINSON CATTLE CO.

### **CONLEY SANDY 4179**

ANGUS • HOMO POLLED • HOMO BLACK 6/25/24 • 4179 • AAA21096174

SCC TRADITION OF 24

#### Selling full possession & interest. Buyer reserves the right to 2 successful flushes.

Without a doubt the best way to lead off this sale. This SCC SCH 24 Karat 838 daughter is complemented maternally with the great Sandy cow family. Her dam, Silveiras S Sis Sandy 2355, is out of K N C Cabin Creek Sandy 804, the matriarch of the "Sandy" cow family that has been a mainstay donor at Conley Cattle herself. This female's sire, SCC SCH 24 Karat 838, is an elite Angus A.I. sire whose progeny dominate both in the ring and in the pasture. Conley Sandy 4179's sheer mass, overall dimension and symmetry are second-to-none. She is phenotypically flawless and has the credentials to generate high dollar show females and elite herd sires. Invest with confidence in this stunning female. For more information contact Kyle Conley, 580.618.4533; Cole Atkinson, 417.773.6421 or any member of the sale team.

Consigned By: Conley Cattle Co., Sulphur, OK; Hara Farms, Dublan, OH; Atkinson Cattle Co., Sulphur, OK

WRIGHT SCC BOOTLEGGER 0522