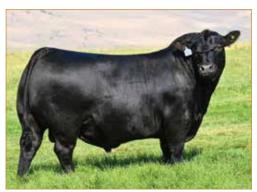

## **ANGUS DONOR**

**COLEMAN TRIUMPH 9145 • Son of Lot 2** 

**COLEMAN CHLOE 9275** • Daughter of Lot 2

### **LAWSONS CHLOE C815**

ANGUS • HOMO POLLED • HOMO BLACK 12/9/15 • C815 • AAA18359250

RITO 707 OF IDEAL 3407 7075

#### Selling full possession & 50% interest with option to double.

Here is a donor prospect that has earning potential you will want to be a part of. Selected by Coleman Angus of Montana as the \$15,000 top-selling bred heifer of the 2017 Lawson Family Farms Sale, she went on to earn progeny weaning and yearling ratios of 110 and 108, respectively, on her first three natural calves with six daughters in production who post a collective progeny weaning ratio of 108 on their first calves, and a phenomenal array of top-selling progeny who include: the \$225,000 Coleman Triumph 9145, the \$120,000 Coleman GPS 147, the \$375,000 half-interest Coleman Chloe 9275, the \$150,000 half-interest Coleman Chloe 034, the \$70,000 Coleman Chloe 9274, the \$60,000 half-interest Coleman Chloe 975, the \$40,000 Coleman Chloe 030 and more. Folks, it's not just any day that an opportunity of this magnitude hits the open market.