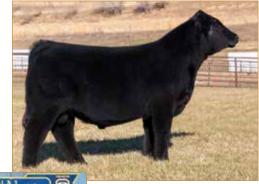

## **ANGUS OPEN HEIFER**

SILVEIRAS S SIS SANDY 2355 • Dam of Lot 1

**CONLEY NO LIMIT • Maternal sib to Lot 1** 

ATKINSON CATTLE CO.

### **CONLEY SANDY 4179**

ANGUS • HOMO POLLED • HOMO BLACK 6/25/24 • 4179 • AAA21096174

SCC TRADITION OF 24

#### Selling full possession & interest. Buyer reserves the right to 2 successful flushes.

Without a doubt the best way to lead off this sale. This SCC SCH 24 Karat 838 daughter is complemented maternally with the great Sandy cow family. Her dam, Silveiras S Sis Sandy 2355, is out of K N C Cabin Creek Sandy 804, the matriarch of the "Sandy" cow family that has been a mainstay donor at Conley Cattle herself. This female's sire, SCC SCH 24 Karat 838, is an elite Angus A.I. sire whose progeny dominate both in the ring and in the pasture. Conley Sandy 4179's sheer mass, overall dimension and symmetry are second-to-none. She is phenotypically flawless and has the credentials to generate high dollar show females and elite herd sires. Invest with confidence in this stunning female. For more information contact Kyle Conley, 580.618.4533; Cole Atkinson, 417.773.6421 or any member of the sale team.

Consigned By: Conley Cattle Co., Sulphur, OK; Hara Farms, Dublan, OH; Atkinson Cattle Co., Sulphur, OK

WRIGHT SCC BOOTLEGGER 0522