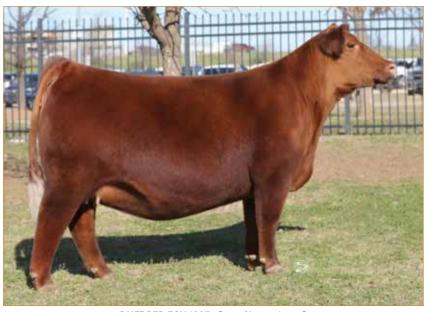

## **ANGUS OPEN HEIFER**

SILVEIRAS S SIS SANDY 2355 • Dam of Lot 1

**CONLEY NO LIMIT • Maternal sib to Lot 1** 

ATKINSON CATTLE CO.

### **CONLEY SANDY 4179**

ANGUS • HOMO POLLED • HOMO BLACK 6/25/24 • 4179 • AAA21096174

SCC TRADITION OF 24

#### Selling full possession & interest. Buyer reserves the right to 2 successful flushes.

Without a doubt the best way to lead off this sale. This SCC SCH 24 Karat 838 daughter is complemented maternally with the great Sandy cow family. Her dam, Silveiras S Sis Sandy 2355, is out of K N C Cabin Creek Sandy 804, the matriarch of the "Sandy" cow family that has been a mainstay donor at Conley Cattle herself. This female's sire, SCC SCH 24 Karat 838, is an elite Angus A.I. sire whose progeny dominate both in the ring and in the pasture. Conley Sandy 4179's sheer mass, overall dimension and symmetry are second-to-none. She is phenotypically flawless and has the credentials to generate high dollar show females and elite herd sires. Invest with confidence in this stunning female. For more information contact Kyle Conley, 580.618.4533; Cole Atkinson, 417.773.6421 or any member of the sale team.