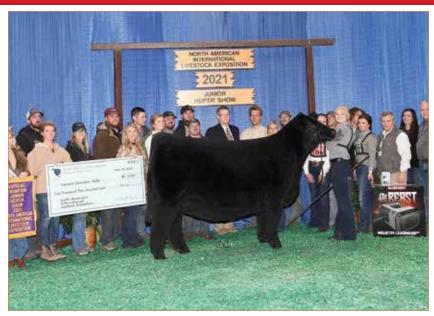

## **ANGUS PICK OF FLUSH**

Coleman Donna 9410 is a beautiful daughter of Coleman Playmaker 427, back to Coleman Donna 7174. This featured female was the \$22,000 highlight in the 2024 Your Maternal Source Sale. This female has a progeny production record of WR 3@106, YR 2@102 with a calving interval of 364 days and ranks in the Top 3% for \$M.

Coleman Donna 9220 is one of the special donor females in the Coleman Angus program who has risen to the top as the past featured Lot 1 female of the 2021 Your Maternal Source Sale where she sold for one-half interest at \$45,000 for a \$90,000 valuation to Richburg Angus of Texas. She has a progeny production record of BR 2@92, WR 2@111, YR 2@112 and ranks in the Top 20% for \$M. This female has averaged \$12,875 in past Coleman Angus sales.

Coleman Donna 023 is a full sister to the \$270,000 record-selling Coleman Glacier 041. This outstanding female has a progeny production record of BR 3@99, WR 3@110, YR 2@107 with a calving interval of 369 days. Coleman Donna 028, a full sister, sold one-half interest for \$97,500 to H2O Cattle and Carrico Angus of Indiana through the 2024 Your Maternal Source Sale. Another full sister, Coleman Donna 046, was the \$120,000 one-half interest feature through the 2022 Coleman Angus Fall Sale going to Ingram Angus of Tennessee.