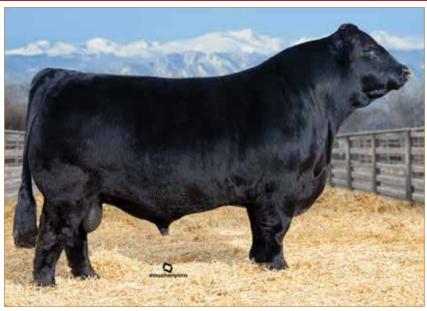

## **ANGUS DESIGNER FLUSH**

GOODE-RCC ASHLAND 1483 • Dam of Lots 4A & 4B

G A R HOME TOWN \$475,000-valued 1/2 interest full brother to Dam of Lot 4

#### Guarantee 6 and max of 12, buyer pays flush expense, seller provides semen.

These embryos offer you the opportunity to invest in a top-of-the-line donor and some of the breed's freshest and best genetics. Goode-RCC Ashland 1483 was sold in Pollard Farms 2024 Female sale to Genesis Enterprises for \$30,000. She is a maternal sib to EXAR Tomahawk 2836B, the \$400,000 half interest top selling animal of the 2023 Big Event at Express. The diverse sires featured in this designer mating present a unique opportunity for success. FF Rito Ambitious re-wrote the history books at the 2024 Bases Loaded Sale at the Cattlemen's Congress when his first 1,020 units of semen sold for \$510,000. He sports a different pedigree along with impressive numbers for WW, YW. His marbling, \$G, \$B and \$C EPDs all rank in the top 1% of the breed. RSA True Balance 1311 is the \$350,000 valued top-seller of the 2022 Bases Loaded Sale at Oklahoma City when half interest sold for \$175,000. Ten daughters from the first calf crop by True Balance commanded an average of \$53,500 in the 2024 Spruce Mountain sale with a top seller at \$100,000. In the 2024 Big Event at Express, eight daughters sold for an average bid price of \$54,625. RSA True Balance is a favorite of all who have seen him with his impressive power and phenotype for a calving ease choice with breed leading marbling score genetics.

Consigned By: Genesis Enterprises, Chandler, OK

Selling choice

EXAR TOMAHAWK 2836B \$400.000-valued Maternal brother to Dam of Lot 4

FF RITO AMBITIOUS • Sire of Lot 4A

RSA TRUE BALANCE 1311 • Sire of Lot 4B