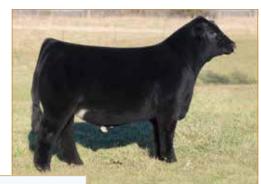

## **ANGUS DONOR**

**COLEMAN TRIUMPH 9145 • Son of Lot 2** 

**COLEMAN CHLOE 9275** • Daughter of Lot 2

### **LAWSONS CHLOE C815**

ANGUS • HOMO POLLED • HOMO BLACK 12/9/15 • C815 • AAA18359250

RITO 707 OF IDEAL 3407 7075

#### Selling full possession & 50% interest with option to double.

Here is a donor prospect that has earning potential you will want to be a part of. Selected by Coleman Angus of Montana as the \$15,000 top-selling bred heifer of the 2017 Lawson Family Farms Sale, she went on to earn progeny weaning and yearling ratios of 110 and 108, respectively, on her first three natural calves with six daughters in production who post a collective progeny weaning ratio of 108 on their first calves, and a phenomenal array of top-selling progeny who include: the \$225,000 Coleman Triumph 9145, the \$120,000 Coleman GPS 147, the \$375,000 half-interest Coleman Chloe 9275, the \$150,000 half-interest Coleman Chloe 034, the \$70,000 Coleman Chloe 9274, the \$60,000 half-interest Coleman Chloe 975, the \$40,000 Coleman Chloe 030 and more. Folks, it's not just any day that an opportunity of this magnitude hits the open market.