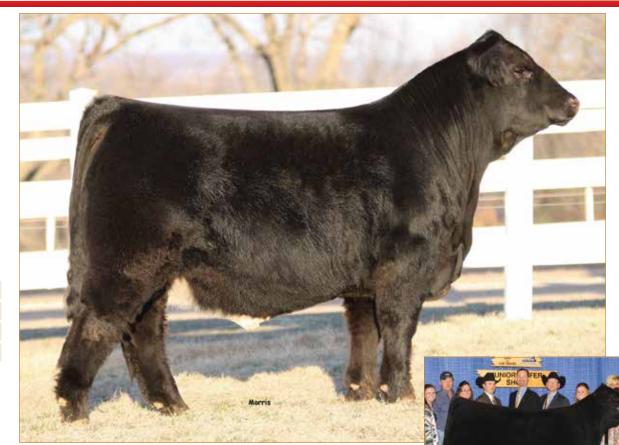

## **ANGUS OPEN HEIFER**

SILVEIRAS S SIS SANDY 2355 • Dam of Lot 1

**CONLEY NO LIMIT • Maternal sib to Lot 1** 

ATKINSON CATTLE CO.

### **CONLEY SANDY 4179**

ANGUS • HOMO POLLED • HOMO BLACK 6/25/24 • 4179 • AAA21096174

SCC TRADITION OF 24

#### Selling full possession & interest. Buyer reserves the right to 2 successful flushes.

Without a doubt the best way to lead off this sale. This SCC SCH 24 Karat 838 daughter is complemented maternally with the great Sandy cow family. Her dam, Silveiras S Sis Sandy 2355, is out of K N C Cabin Creek Sandy 804, the matriarch of the "Sandy" cow family that has been a mainstay donor at Conley Cattle herself. This female's sire, SCC SCH 24 Karat 838, is an elite Angus A.I. sire whose progeny dominate both in the ring and in the pasture. Conley Sandy 4179's sheer mass, overall dimension and symmetry are second-to-none. She is phenotypically flawless and has the credentials to generate high dollar show females and elite herd sires. Invest with confidence in this stunning female. For more information contact Kyle Conley, 580.618.4533; Cole Atkinson, 417.773.6421 or any member of the sale team.

Consigned By: Conley Cattle Co., Sulphur, OK; Hara Farms, Dublan, OH; Atkinson Cattle Co., Sulphur, OK

WRIGHT SCC BOOTLEGGER 0522