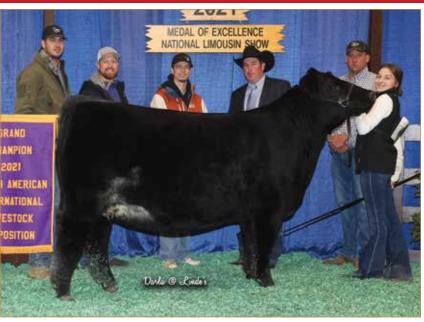

F Blacklist 7077 daughter has all the major ingredients infused in her that we look for in an ideal Lim-Flex female. This elite phenotype was recognized with many banners throughout her show career for Claire Sennett, highlighted by being crowned Grand Champion Open Lim-Flex Female at the 2021 NAILE and 4th Overall Owned Lim-Flex Female title at the 2021 NJLSC. Birthright brings her powerful genetics to life with an abundance of muscle, body shape, and long spine with a wedge-shaped maternal front one-third. She passes all these valuable traits to her offspring, and not to forget, running gear as they stand on impeccable feet. Two of these embryos are sired by ELCX Kings Landing 599 D and two are sired TASF Heineken 405H. Don't miss the opportunity to procure these cutting-edge genetics.



LFCC ITS MY BIRTHRIGHT 43H ET • Dam of Lot 40



ELCX KINGS LANDING 599 D ET Sire of Lot 40A





TASF HEINEKEN 405H ET • Sire of Lot 40B





ELCX KINGS LANDING 599 D ET • Sire of Lot 41



CONLEY SANDY 7350 • Dam of Lot 41

## 41

## **3 IVF HEIFER EMBRYOS**

LIM-FLEX(40.5) • HOMO POLLED • HOMO BLACK

MAGS XYLOID

ELCX KINGS LANDING 599 D ET

WLR PRADA

E&B CONFEDERATE 507

**CONLEY SANDY 7350** 

CONLEY S SIS SANDY 4350

DHVO DEUCE 132R BOHI RHONDA 314R

MAGSWL USUAL SUSPECT 538U AUTO REBECA 292S

CONNEALY CONFIDENCE PLUS E&B LADY COMPLETE 330 GAMBLES HOT ROD

K N C CABIN CREEK SANDY 804

|      |    |      |    |     |    |   | SC   |    |      |      |    | ı |
|------|----|------|----|-----|----|---|------|----|------|------|----|---|
| Sire | 7  | 1.9  | 55 | 85  | 26 | 4 | .4   |