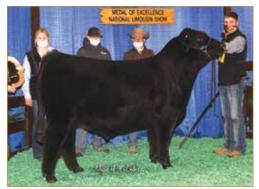

## **ANGUS OPEN HEIFER**

SILVEIRAS S SIS SANDY 2355 • Dam of Lot 1

**CONLEY NO LIMIT • Maternal sib to Lot 1** 

ATKINSON CATTLE CO.

### **CONLEY SANDY 4179**

ANGUS • HOMO POLLED • HOMO BLACK 6/25/24 • 4179 • AAA21096174

SCC TRADITION OF 24

#### Selling full possession & interest. Buyer reserves the right to 2 successful flushes.

Without a doubt the best way to lead off this sale. This SCC SCH 24 Karat 838 daughter is complemented maternally with the great Sandy cow family. Her dam, Silveiras S Sis Sandy 2355, is out of K N C Cabin Creek Sandy 804, the matriarch of the "Sandy" cow family that has been a mainstay donor at Conley Cattle herself. This female's sire, SCC SCH 24 Karat 838, is an elite Angus A.I. sire whose progeny dominate both in the ring and in the pasture. Conley Sandy 4179's sheer mass, overall dimension and symmetry are second-to-none. She is phenotypically flawless and has the credentials to generate high dollar show females and elite herd sires. Invest with confidence in this stunning female. For more information contact Kyle Conley, 580.618.4533; Cole Atkinson, 417.773.6421 or any member of the sale team.

Consigned By: Conley Cattle Co., Sulphur, OK; Hara Farms, Dublan, OH; Atkinson Cattle Co., Sulphur, OK

WRIGHT SCC BOOTLEGGER 0522