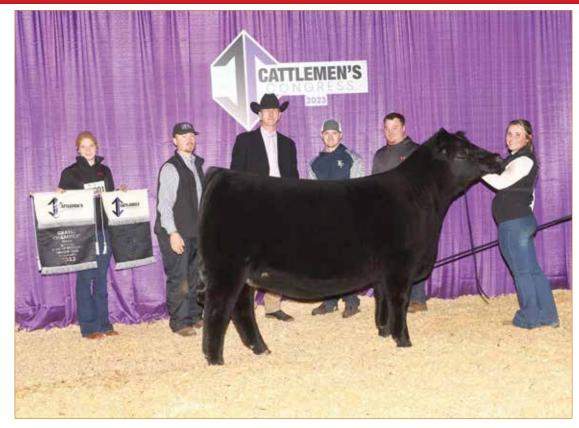

## Selling full possession and 50% interest, after show career at Cattlemen's Congress 2025. Safe in calf to ELCX High Time & due approx. April 20, 2025.

This female is one to get excited about. Talk about an eye-catching, maternal, productively designed female. She is extended though her front one-third, clean in her lines, sound on the move and carries plenty of natural rib dimension. A daughter of the popular Angus A.I. sire, BNWZ Dignity 8017, this proven sire transmits growth and do-ability to his progeny. Her donor dam is the well known Riverstone Charmed female that needs no introduction to the breed. This female has hung many banners for Ryleigh Morris of Walnut Grove, MO. A few of her exciting feats include Champion Division IV at the 2024 American Royal and Third Overall Division III at NJLSC. Don't pass on the opportunity to invest in a female of this caliber.