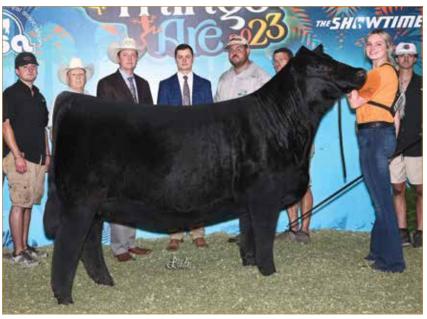

nd Lot 2 sold for \$61,000. Two of JSUL Oh Boy Reba 0267G's JSUL Something About Mary 8421 daughters sold for \$125,000 and another for \$30,000. Eight Family Tradition heifers in the RJ Cattle Co. 2021 online sale averaged \$27,938. This is a bull that few have known about but is about to come to light. He has the style, literally of "Style" and the consistency and potency that comes from the great 8543U. DAF Reba C85 has been a dominant producer of elite females. TJSC Coping With Destiny 9K was the Simmental show sire of 2023/2024 who was named Supreme Champion Bull at the 2024 Cattlemen's Congress. DAF Reba C85 has been a dominant producer of elite females.



DAF REBA C85 • Dam of Lots 9A & 9C



SULLIVAN

W/C STYLE 69E Sire of Lot 9A



TJSC COPING WITH DESTINY 9K • Sire of Lot 9B





JSUL SAM IS WISE 1552J • Dam of Lots 10A & 10C



REVELATION 2K Sire of Lot 10A

10<sub>A</sub>

### **4 IVF HEIFER EMBRYOS**

PB SIMMENTAL • DOUBLE POLLED • DOUBLE BLACK

TL REVENANT 35
REVELATION 2K

RIED BANDED MAE

JSUL SOMETHING ABOUT MARY 8421

JSUL SAM IS WISE 1552J

WPRF WISE LOLA

TL LEDGER
RJ MISS ELLIE 7052E
CSCX BANDWAGON 513A
LWSC MAGGIE MAE 105Y
W/C RELENTLESS 32C
JBSF PROUD MARY
SS/PRS TAIL GATER 621Z
LIMESTONE LOLA W217

|      |      |     |      |       |      |     |      |      | API   | TI |
|------|------|-----|------|-------|------|-----|------|------|-------|----|
| Sire | 7.8  | 3.1 | 71.5 | 96.1  | 15.7 | 2.2 | 15.1 | 0.76 | -0.02 |    |
| Dam  | 12.9 | 1.4 | 77.7 | 111.7 | 13.3 | 3.0 | 30.8 | 0.81 | -0.17 |    |

10<sub>B</sub>

### **4 IVF HEIFER EMBRYOS**

PB