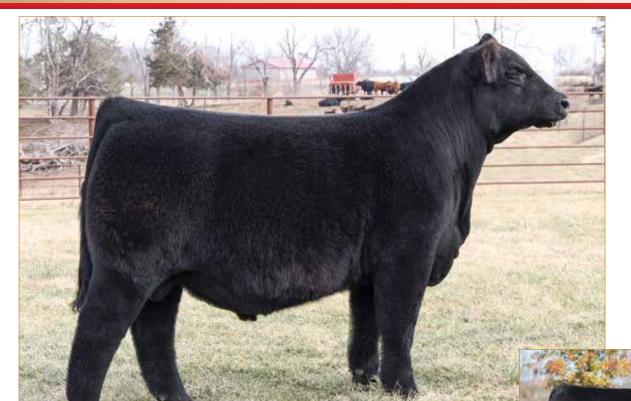

## **ANGUS DONOR**

**COLEMAN TRIUMPH 9145 • Son of Lot 2** 

**COLEMAN CHLOE 9275** • Daughter of Lot 2

### **LAWSONS CHLOE C815**

ANGUS • HOMO POLLED • HOMO BLACK 12/9/15 • C815 • AAA18359250

RITO 707 OF IDEAL 3407 7075

#### Selling full possession & 50% interest with option to double.

Here is a donor prospect that has earning potential you will want to be a part of. Selected by Coleman Angus of Montana as the \$15,000 top-selling bred heifer of the 2017 Lawson Family Farms Sale, she went on to earn progeny weaning and yearling ratios of 110 and 108, respectively, on her first three natural calves with six daughters in production who post a collective progeny weaning ratio of 108 on their first calves, and a phenomenal array of top-selling progeny who include: the \$225,000 Coleman Triumph 9145, the \$120,000 Coleman GPS 147, the \$375,000 half-interest Coleman Chloe 9275, the \$150,000 half-interest Coleman Chloe 034, the \$70,000 Coleman Chloe 9274, the \$60,000 half-interest Coleman Chloe 975, the \$40,000 Coleman Chloe 030 and more. Folks, it's not just any day that an opportunity of this magnitude hits the open market.