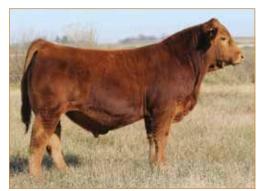

## **ANGUS DESIGNER FLUSH**

GOODE-RCC ASHLAND 1483 • Dam of Lots 4A & 4B

G A R HOME TOWN \$475,000-valued 1/2 interest full brother to Dam of Lot 4

#### Guarantee 6 and max of 12, buyer pays flush expense, seller provides semen.

These embryos offer you the opportunity to invest in a top-of-the-line donor and some of the breed's freshest and best genetics. Goode-RCC Ashland 1483 was sold in Pollard Farms 2024 Female sale to Genesis Enterprises for \$30,000. She is a maternal sib to EXAR Tomahawk 2836B, the \$400,000 half interest top selling animal of the 2023 Big Event at Express. The diverse sires featured in this designer mating present a unique opportunity for success. FF Rito Ambitious re-wrote the history books at the 2024 Bases Loaded Sale at the Cattlemen's Congress when his first 1,020 units of semen sold for \$510,000. He sports a different pedigree along with impressive numbers for WW, YW. His marbling, \$G, \$B and \$C EPDs all rank in the top 1% of the breed. RSA True Balance 1311 is the \$350,000 valued top-seller of the 2022 Bases Loaded Sale at Oklahoma City when half interest sold for \$175,000. Ten daughters from the first calf crop by True Balance commanded an average of \$53,500 in the 2024 Spruce Mountain sale with a top seller at \$100,000. In the 2024 Big Event at Express, eight daughters sold for an average bid price of \$54,625. RSA True Balance is a favorite of all who have seen him with his impressive power and phenotype for a calving ease choice with breed leading marbling score genetics.

### **DESIGNER FLUSH**

ANGUS • HOMO POLLED • HOMO BLACK

SEO ULTRA PROVIDER

**FF RITO AMBITIOUS** 

RMRK RITA 0237

G A R ASHLAND

**GOODE-RCC ASHLAND 1483** 

**CHAIR ROCK SURE FIRE 6095** 

### **DESIGNER FLUSH**

ANGUS • HOMO POLLED • HOMO BLACK

G A R HOME TOWN

RSA TRUE BALANCE 1311

RSA FOREVER LADY 9204

G A R ASHLAND

**GOODE-RCC ASHLAND 1483** 

**CHAIR ROCK SURE FIRE 6095** 