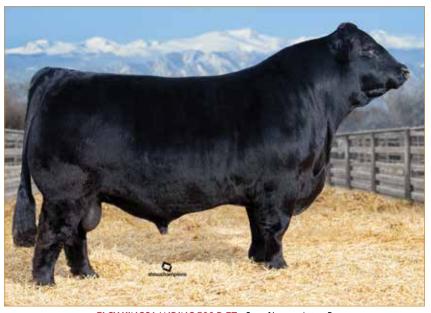

er ELCX Gracious 951G, sold for \$30,000 and ELCX G Mail 950G for \$15,000 in 2020. In 2021, his daughter, DL Heaven Can Wait 550H sold for \$15,000 and he sired the \$105,000 high-selling female at the 2021 Linhart Limousin Fall Harvest Sale, CELL Jade 1157J. SULL Forever Charmed 3557L, a daughter of ELCX Kings Landing 599D ET was recently named Supreme Cow-Calf Pair at the 2024 North American International Livestock Exposition, exhibited by Carter Kornegay. ELCX Kate 332K ET, a daughter of ELCX Kings Landing 599D ET was the 2023 Grand Champion Limousin Female, exhibited by Carter Kornegay. The donor female in this mating is DL Jezebel 610J, a female sired by RLBH Air Force One and out of the great WLR Eden ET donor female.





SSUL EDEN 2412K • Full sister to the dam of Lots 48A & 48B



ELCX KINGS LANDING 599 D ET • Sire of Lots 48A & 48B



DL JEZEBEL 610J ET • Dam of Lots 48A & 48B





ROSE MC ENCORE 0463 • Sire of Lot 49



TASF GUARDIAN ANGEL 300G • Dam of Lot 49

49

## **3 IVF HEIFER EMBRYOS**

LIM-FLEX(50) • DOUBLE POLLED • HOMO BLACK

SSF ON POINT 4028

ROSE MC ENCORE 0463 BURNS ELBA 1454

TASF CROWN ROYAL 960C ET

TASF GUARDIAN ANGEL 300G

**BW** 2.8

4.1

TASF ANGEL 612Y

CE

5

Dam

COLBURN PRIMO 5153 PLUM CREEK ANNIE LU 4472 PLAINVIEW LUTTON E102 BURNS ELBA B536 DHVO DEUCE 132R TASF WHISKEY LULLABY 357W EXLR NASDAQ 380R

|    |     |    | DVFC AI | NGEL N W | /ALLING 2 | 221M |      |      |
|----|-----|----|---------|----------|-----------|------|------|------|
| ww | YW  | MK | СМ      | SC       | CW        | RE   | MB   | \$MI |
| 74 | 101 | 7  | 3