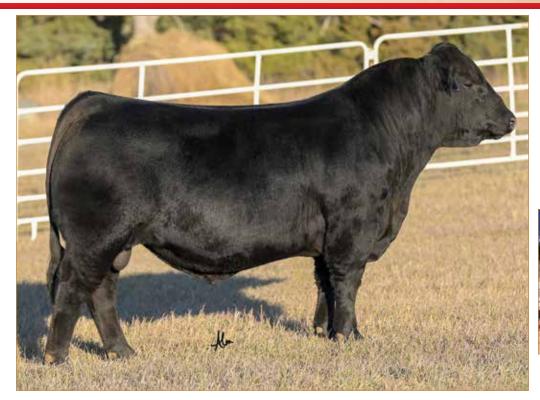

## **ANGUS OPEN HEIFER**

SILVEIRAS S SIS SANDY 2355 • Dam of Lot 1

**CONLEY NO LIMIT • Maternal sib to Lot 1** 

ATKINSON CATTLE CO.

### **CONLEY SANDY 4179**

ANGUS • HOMO POLLED • HOMO BLACK 6/25/24 • 4179 • AAA21096174

SCC TRADITION OF 24

#### Selling full possession & interest. Buyer reserves the right to 2 successful flushes.

Without a doubt the best way to lead off this sale. This SCC SCH 24 Karat 838 daughter is complemented maternally with the great Sandy cow family. Her dam, Silveiras S Sis Sandy 2355, is out of K N C Cabin Creek Sandy 804, the matriarch of the "Sandy" cow family that has been a mainstay donor at Conley Cattle herself. This female's sire, SCC SCH 24 Karat 838, is an elite Angus A.I. sire whose progeny dominate both in the ring and in the pasture. Conley Sandy 4179's sheer mass, overall dimension and symmetry are second-to-none. She is phenotypically flawless and has the credentials to generate high dollar show females and elite herd sires. Invest with confidence in this stunning female. For more information contact Kyle Conley, 580.618.4533; Cole Atkinson, 417.773.6421 or any member of the sale team.

Consigned By: Conley Cattle Co., Sulphur, OK; Hara Farms, Dublan, OH; Atkinson Cattle Co., Sulphur, OK

WRIGHT SCC BOOTLEGGER 0522