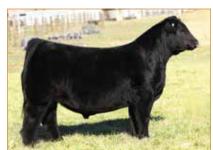

## **ANGUS OPEN HEIFER**

SILVEIRAS S SIS SANDY 2355 • Dam of Lot 1

**CONLEY NO LIMIT • Maternal sib to Lot 1** 

ATKINSON CATTLE CO.

### **CONLEY SANDY 4179**

ANGUS • HOMO POLLED • HOMO BLACK 6/25/24 • 4179 • AAA21096174

SCC TRADITION OF 24

#### Selling full possession & interest. Buyer reserves the right to 2 successful flushes.

Without a doubt the best way to lead off this sale. This SCC SCH 24 Karat 838 daughter is complemented maternally with the great Sandy cow family. Her dam, Silveiras S Sis Sandy 2355, is out of K N C Cabin Creek Sandy 804, the matriarch of the "Sandy" cow family that has been a mainstay donor at Conley Cattle herself. This female's sire, SCC SCH 24 Karat 838, is an elite Angus A.I. sire whose progeny dominate both in the ring and in the pasture. Conley Sandy 4179's sheer mass, overall dimension and symmetry are second-to-none. She is phenotypically flawless and has the credentials to generate high dollar show females and elite herd sires. Invest with confidence in this stunning female. For more information contact Kyle Conley, 580.618.4533; Cole Atkinson, 417.773.6421 or any member of the sale team.