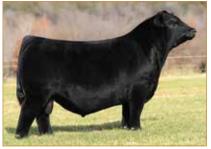

## **ANGUS OPEN HEIFER**

SILVEIRAS S SIS SANDY 2355 • Dam of Lot 1

**CONLEY NO LIMIT • Maternal sib to Lot 1** 

ATKINSON CATTLE CO.

### **CONLEY SANDY 4179**

ANGUS • HOMO POLLED • HOMO BLACK 6/25/24 • 4179 • AAA21096174

SCC TRADITION OF 24

#### Selling full possession & interest. Buyer reserves the right to 2 successful flushes.

Without a doubt the best way to lead off this sale. This SCC SCH 24 Karat 838 daughter is complemented maternally with the great Sandy cow family. Her dam, Silveiras S Sis Sandy 2355, is out of K N C Cabin Creek Sandy 804, the matriarch of the "Sandy" cow family that has been a mainstay donor at Conley Cattle herself. This female's sire, SCC SCH 24 Karat 838, is an elite Angus A.I. sire whose progeny dominate both in the ring and in the pasture. Conley Sandy 4179's sheer mass, overall dimension and symmetry are second-to-none. She is phenotypically flawless and has the credentials to generate high dollar show females and elite herd sires. Invest with confidence in this stunning female. For more information contact Kyle Conley, 580.618.4533; Cole Atkinson, 417.773.6421 or any member of the sale team.

Consigned By: Conley Cattle Co., Sulphur, OK; Hara Farms, Dublan, OH; Atkinson Cattle Co., Sulphur, OK

WRIGHT SCC BOOTLEGGER 0522