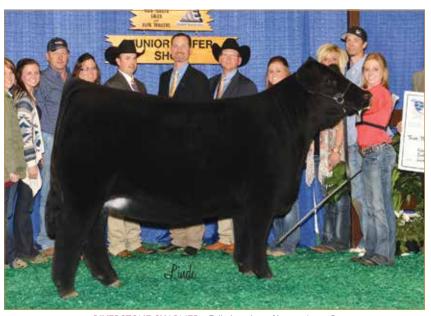

## **ANGUS OPEN HEIFER**

SILVEIRAS S SIS SANDY 2355 • Dam of Lot 1

**CONLEY NO LIMIT • Maternal sib to Lot 1** 

ATKINSON CATTLE CO.

### **CONLEY SANDY 4179**

ANGUS • HOMO POLLED • HOMO BLACK 6/25/24 • 4179 • AAA21096174

SCC TRADITION OF 24

#### Selling full possession & interest. Buyer reserves the right to 2 successful flushes.

Without a doubt the best way to lead off this sale. This SCC SCH 24 Karat 838 daughter is complemented maternally with the great Sandy cow family. Her dam, Silveiras S Sis Sandy 2355, is out of K N C Cabin Creek Sandy 804, the matriarch of the "Sandy" cow family that has been a mainstay donor at Conley Cattle herself. This female's sire, SCC SCH 24 Karat 838, is an elite Angus A.I. sire whose progeny dominate both in the ring and in the pasture. Conley Sandy 4179's sheer mass, overall dimension and symmetry are second-to-none. She is phenotypically flawless and has the credentials to generate high dollar show females and elite herd sires. Invest with confidence in this stunning female. For more information contact Kyle Conley, 580.618.4533; Cole Atkinson, 417.773.6421 or any member of the sale team.

Consigned By: Conley Cattle Co., Sulphur, OK; Hara Farms, Dublan, OH; Atkinson Cattle Co., Sulphur, OK

WRIGHT SCC BOOTLEGGER 0522