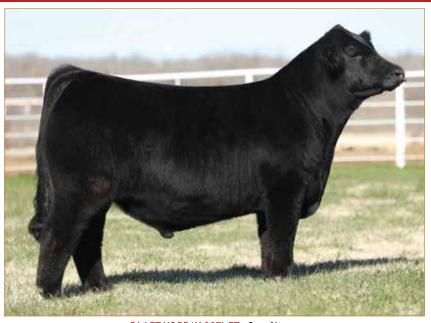

## **ANGUS OPEN HEIFER**

SILVEIRAS S SIS SANDY 2355 • Dam of Lot 1

**CONLEY NO LIMIT • Maternal sib to Lot 1** 

ATKINSON CATTLE CO.

### **CONLEY SANDY 4179**

ANGUS • HOMO POLLED • HOMO BLACK 6/25/24 • 4179 • AAA21096174

SCC TRADITION OF 24

#### Selling full possession & interest. Buyer reserves the right to 2 successful flushes.

Without a doubt the best way to lead off this sale. This SCC SCH 24 Karat 838 daughter is complemented maternally with the great Sandy cow family. Her dam, Silveiras S Sis Sandy 2355, is out of K N C Cabin Creek Sandy 804, the matriarch of the "Sandy" cow family that has been a mainstay donor at Conley Cattle herself. This female's sire, SCC SCH 24 Karat 838, is an elite Angus A.I. sire whose progeny dominate both in the ring and in the pasture. Conley Sandy 4179's sheer mass, overall dimension and symmetry are second-to-none. She is phenotypically flawless and has the credentials to generate high dollar show females and elite herd sires. Invest with confidence in this stunning female. For more information contact Kyle Conley, 580.618.4533; Cole Atkinson, 417.773.6421 or any member of the sale team.

Consigned By: Conley Cattle Co., Sulphur, OK; Hara Farms, Dublan, OH; Atkinson Cattle Co., Sulphur, OK

WRIGHT SCC BOOTLEGGER 0522