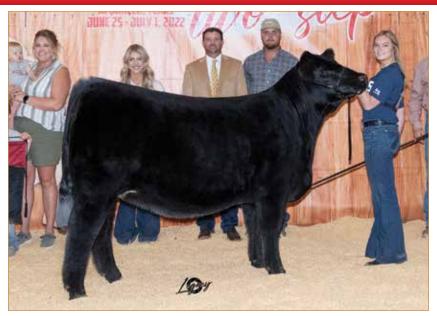

## **LIMOUSIN DONOR**

**CELL JADE 1157J • Daughter of Lot 15** 

15

### **CELL FASCINATION 8231F ET**

LIM-FLEX(43/38.8) • COW • HOMO POLLED (P-3) • HOMO BLACK (T) 01/08/2018 • CELL 8231F • LFF2151971

**CONNEALY CONSENSUS 7229** 

#### Linhart Limousin retains full possession and 50% embryo interest.

She is a daughter of MAGS Ali and out of the legendary donor female, LLJB Absolute Style 3056A. Absolute Style 3056A is a Silverias Style 9303 daughter that Shelby Hennessy of North Dakota campaigned in 2014 with major success. She was the 2014 Grand Champion Female at the North American International Livestock Exposition in the MOE National Limousin Show. CELL Fascination 8231F was the \$80,000 high-selling female at the 2018 Linhart Limousin Fall Harvest Production Sale. CELL Fascination 8231F is a 43% Lim-Flex female, homozygous black and homozygous polled. She ranks in the 20th percentile for her birthweight figure, in the 35th percentile for her milk figure and in the 40th percentile for her marbling figure. This is an opportunity lined with impressive genetics and an incredibly exciting future.