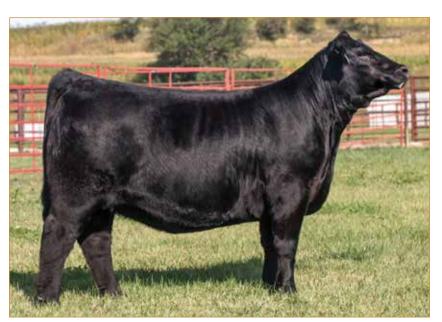

## **ANGUS OPEN HEIFER**

SILVEIRAS S SIS SANDY 2355 • Dam of Lot 1

**CONLEY NO LIMIT • Maternal sib to Lot 1** 

ATKINSON CATTLE CO.

### **CONLEY SANDY 4179**

ANGUS • HOMO POLLED • HOMO BLACK 6/25/24 • 4179 • AAA21096174

SCC TRADITION OF 24

#### Selling full possession & interest. Buyer reserves the right to 2 successful flushes.

Without a doubt the best way to lead off this sale. This SCC SCH 24 Karat 838 daughter is complemented maternally with the great Sandy cow family. Her dam, Silveiras S Sis Sandy 2355, is out of K N C Cabin Creek Sandy 804, the matriarch of the "Sandy" cow family that has been a mainstay donor at Conley Cattle herself. This female's sire, SCC SCH 24 Karat 838, is an elite Angus A.I. sire whose progeny dominate both in the ring and in the pasture. Conley Sandy 4179's sheer mass, overall dimension and symmetry are second-to-none. She is phenotypically flawless and has the credentials to generate high dollar show females and elite herd sires. Invest with confidence in this stunning female. For more information contact Kyle Conley, 580.618.4533; Cole Atkinson, 417.773.6421 or any member of the sale team.

Consigned By: Conley Cattle Co., Sulphur, OK; Hara Farms, Dublan, OH; Atkinson Cattle Co., Sulphur, OK

WRIGHT SCC BOOTLEGGER 0522