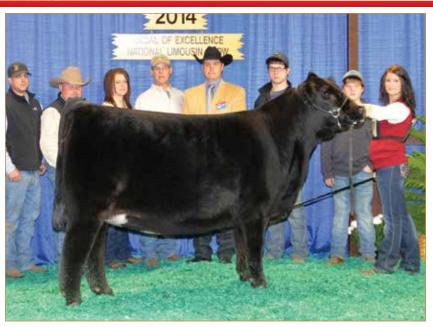

## **ANGUS DONOR**

**COLEMAN TRIUMPH 9145 • Son of Lot 2** 

**COLEMAN CHLOE 9275** • Daughter of Lot 2

### **LAWSONS CHLOE C815**

ANGUS • HOMO POLLED • HOMO BLACK 12/9/15 • C815 • AAA18359250

RITO 707 OF IDEAL 3407 7075

#### Selling full possession & 50% interest with option to double.

Here is a donor prospect that has earning potential you will want to be a part of. Selected by Coleman Angus of Montana as the \$15,000 top-selling bred heifer of the 2017 Lawson Family Farms Sale, she went on to earn progeny weaning and yearling ratios of 110 and 108, respectively, on her first three natural calves with six daughters in production who post a collective progeny weaning ratio of 108 on their first calves, and a phenomenal array of top-selling progeny who include: the \$225,000 Coleman Triumph 9145, the \$120,000 Coleman GPS 147, the \$375,000 half-interest Coleman Chloe 9275, the \$150,000 half-interest Coleman Chloe 034, the \$70,000 Coleman Chloe 9274, the \$60,000 half-interest Coleman Chloe 975, the \$40,000 Coleman Chloe 030 and more. Folks, it's not just any day that an opportunity of this magnitude hits the open market.