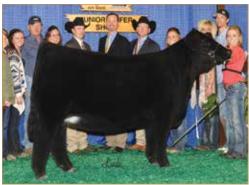

## **ANGUS DONOR**

**COLEMAN TRIUMPH 9145 • Son of Lot 2** 

**COLEMAN CHLOE 9275** • Daughter of Lot 2

### **LAWSONS CHLOE C815**

ANGUS • HOMO POLLED • HOMO BLACK 12/9/15 • C815 • AAA18359250

RITO 707 OF IDEAL 3407 7075

#### Selling full possession & 50% interest with option to double.

Here is a donor prospect that has earning potential you will want to be a part of. Selected by Coleman Angus of Montana as the \$15,000 top-selling bred heifer of the 2017 Lawson Family Farms Sale, she went on to earn progeny weaning and yearling ratios of 110 and 108, respectively, on her first three natural calves with six daughters in production who post a collective progeny weaning ratio of 108 on their first calves, and a phenomenal array of top-selling progeny who include: the \$225,000 Coleman Triumph 9145, the \$120,000 Coleman GPS 147, the \$375,000 half-interest Coleman Chloe 9275, the \$150,000 half-interest Coleman Chloe 034, the \$70,000 Coleman Chloe 9274, the \$60,000 half-interest Coleman Chloe 975, the \$40,000 Coleman Chloe 030 and more. Folks, it's not just any day that an opportunity of this magnitude hits the open market.