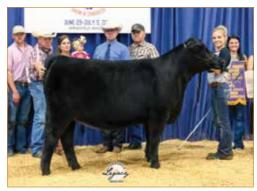

## **LIMOUSIN DONOR**

**CELL JADE 1157J • Daughter of Lot 15** 

15

### **CELL FASCINATION 8231F ET**

LIM-FLEX(43/38.8) • COW • HOMO POLLED (P-3) • HOMO BLACK (T) 01/08/2018 • CELL 8231F • LFF2151971

**CONNEALY CONSENSUS 7229** 

#### Selling 50% ET Interest.

#### Linhart Limousin retains full possession and 50% embryo interest.

She is a daughter of MAGS Ali and out of the legendary donor female, LLJB Absolute Style 3056A. Absolute Style 3056A is a Silverias Style 9303 daughter that Shelby Hennessy of North Dakota campaigned in 2014 with major success. She was the 2014 Grand Champion Female at the North American International Livestock Exposition in the MOE National Limousin Show. CELL Fascination 8231F was the \$80,000 high-selling female at the 2018 Linhart Limousin Fall Harvest Production Sale. CELL Fascination 8231F is a 43% Lim-Flex female, homozygous black and homozygous polled. She ranks in the 20th percentile for her birthweight figure, in the 35th percentile for her milk figure and in the 40th percentile for her marbling figure. This is an opportunity lined with impressive genetics and an incredibly exciting future.