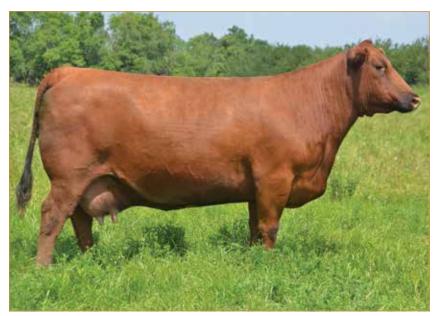

## **ANGUS DONOR**

**COLEMAN TRIUMPH 9145 • Son of Lot 2** 

**COLEMAN CHLOE 9275** • Daughter of Lot 2

### **LAWSONS CHLOE C815**

ANGUS • HOMO POLLED • HOMO BLACK 12/9/15 • C815 • AAA18359250

RITO 707 OF IDEAL 3407 7075

#### Selling full possession & 50% interest with option to double.

Here is a donor prospect that has earning potential you will want to be a part of. Selected by Coleman Angus of Montana as the \$15,000 top-selling bred heifer of the 2017 Lawson Family Farms Sale, she went on to earn progeny weaning and yearling ratios of 110 and 108, respectively, on her first three natural calves with six daughters in production who post a collective progeny weaning ratio of 108 on their first calves, and a phenomenal array of top-selling progeny who include: the \$225,000 Coleman Triumph 9145, the \$120,000 Coleman GPS 147, the \$375,000 half-interest Coleman Chloe 9275, the \$150,000 half-interest Coleman Chloe 034, the \$70,000 Coleman Chloe 9274, the \$60,000 half-interest Coleman Chloe 975, the \$40,000 Coleman Chloe 030 and more. Folks, it's not just any day that an opportunity of this magnitude hits the open market.