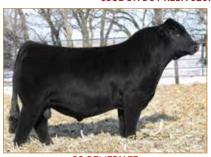

## **ANGUS OPEN HEIFER**

SILVEIRAS S SIS SANDY 2355 • Dam of Lot 1

**CONLEY NO LIMIT • Maternal sib to Lot 1** 

ATKINSON CATTLE CO.

### **CONLEY SANDY 4179**

ANGUS • HOMO POLLED • HOMO BLACK 6/25/24 • 4179 • AAA21096174

SCC TRADITION OF 24

#### Selling full possession & interest. Buyer reserves the right to 2 successful flushes.

Without a doubt the best way to lead off this sale. This SCC SCH 24 Karat 838 daughter is complemented maternally with the great Sandy cow family. Her dam, Silveiras S Sis Sandy 2355, is out of K N C Cabin Creek Sandy 804, the matriarch of the "Sandy" cow family that has been a mainstay donor at Conley Cattle herself. This female's sire, SCC SCH 24 Karat 838, is an elite Angus A.I. sire whose progeny dominate both in the ring and in the pasture. Conley Sandy 4179's sheer mass, overall dimension and symmetry are second-to-none. She is phenotypically flawless and has the credentials to generate high dollar show females and elite herd sires. Invest with confidence in this stunning female. For more information contact Kyle Conley, 580.618.4533; Cole Atkinson, 417.773.6421 or any member of the sale team.