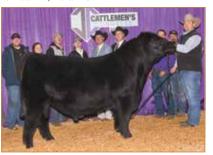

## **ANGUS OPEN HEIFER**

SILVEIRAS S SIS SANDY 2355 • Dam of Lot 1

**CONLEY NO LIMIT • Maternal sib to Lot 1** 

ATKINSON CATTLE CO.

### **CONLEY SANDY 4179**

ANGUS • HOMO POLLED • HOMO BLACK 6/25/24 • 4179 • AAA21096174

SCC TRADITION OF 24

#### Selling full possession & interest. Buyer reserves the right to 2 successful flushes.

Without a doubt the best way to lead off this sale. This SCC SCH 24 Karat 838 daughter is complemented maternally with the great Sandy cow family. Her dam, Silveiras S Sis Sandy 2355, is out of K N C Cabin Creek Sandy 804, the matriarch of the "Sandy" cow family that has been a mainstay donor at Conley Cattle herself. This female's sire, SCC SCH 24 Karat 838, is an elite Angus A.I. sire whose progeny dominate both in the ring and in the pasture. Conley Sandy 4179's sheer mass, overall dimension and symmetry are second-to-none. She is phenotypically flawless and has the credentials to generate high dollar show females and elite herd sires. Invest with confidence in this stunning female. For more information contact Kyle Conley, 580.618.4533; Cole Atkinson, 417.773.6421 or any member of the sale team.

Consigned By: Conley Cattle Co., Sulphur, OK; Hara Farms, Dublan, OH; Atkinson Cattle Co., Sulphur, OK

WRIGHT SCC BOOTLEGGER 0522