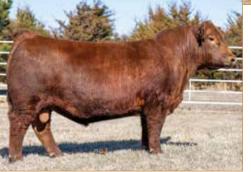

## **ANGUS OPEN HEIFER**

SILVEIRAS S SIS SANDY 2355 • Dam of Lot 1

**CONLEY NO LIMIT • Maternal sib to Lot 1** 

ATKINSON CATTLE CO.

### **CONLEY SANDY 4179**

ANGUS • HOMO POLLED • HOMO BLACK 6/25/24 • 4179 • AAA21096174

SCC TRADITION OF 24

#### Selling full possession & interest. Buyer reserves the right to 2 successful flushes.

Without a doubt the best way to lead off this sale. This SCC SCH 24 Karat 838 daughter is complemented maternally with the great Sandy cow family. Her dam, Silveiras S Sis Sandy 2355, is out of K N C Cabin Creek Sandy 804, the matriarch of the "Sandy" cow family that has been a mainstay donor at Conley Cattle herself. This female's sire, SCC SCH 24 Karat 838, is an elite Angus A.I. sire whose progeny dominate both in the ring and in the pasture. Conley Sandy 4179's sheer mass, overall dimension and symmetry are second-to-none. She is phenotypically flawless and has the credentials to generate high dollar show females and elite herd sires. Invest with confidence in this stunning female. For more information contact Kyle Conley, 580.618.4533; Cole Atkinson, 417.773.6421 or any member of the sale team.

Consigned By: Conley Cattle Co., Sulphur, OK; Hara Farms, Dublan, OH; Atkinson Cattle Co., Sulphur, OK

WRIGHT SCC BOOTLEGGER 0522