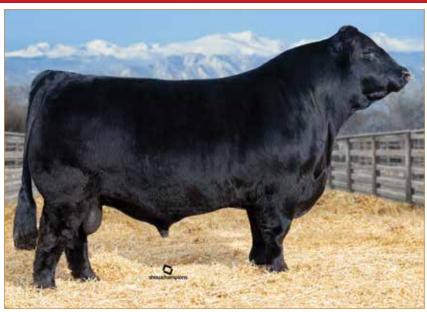

## **ANGUS DONOR**

**COLEMAN TRIUMPH 9145 • Son of Lot 2** 

**COLEMAN CHLOE 9275** • Daughter of Lot 2

#### Selling full possession & 50% interest with option to double.

Here is a donor prospect that has earning potential you will want to be a part of. Selected by Coleman Angus of Montana as the \$15,000 top-selling bred heifer of the 2017 Lawson Family Farms Sale, she went on to earn progeny weaning and yearling ratios of 110 and 108, respectively, on her first three natural calves with six daughters in production who post a collective progeny weaning ratio of 108 on their first calves, and a phenomenal array of top-selling progeny who include: the \$225,000 Coleman Triumph 9145, the \$120,000 Coleman GPS 147, the \$375,000 half-interest Coleman Chloe 9275, the \$150,000 half-interest Coleman Chloe 034, the \$70,000 Coleman Chloe 9274, the \$60,000 half-interest Coleman Chloe 975, the \$40,000 Coleman Chloe 030 and more. Folks, it's not just any day that an opportunity of this magnitude hits the open market.

Consigned By: K&M Cattle Co., Coal City, IN