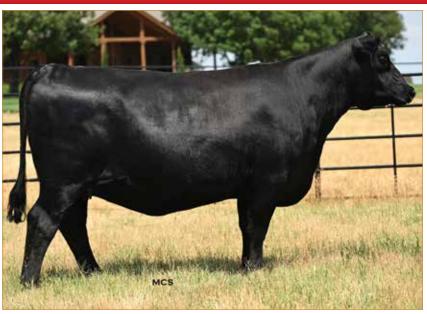

## **ANGUS PICK OF FLUSH**

Coleman Donna 9410 is a beautiful daughter of Coleman Playmaker 427, back to Coleman Donna 7174. This featured female was the \$22,000 highlight in the 2024 Your Maternal Source Sale. This female has a progeny production record of WR 3@106, YR 2@102 with a calving interval of 364 days and ranks in the Top 3% for \$M.

Coleman Donna 9220 is one of the special donor females in the Coleman Angus program who has risen to the top as the past featured Lot 1 female of the 2021 Your Maternal Source Sale where she sold for one-half interest at \$45,000 for a \$90,000 valuation to Richburg Angus of Texas. She has a progeny production record of BR 2@92, WR 2@111, YR 2@112 and ranks in the Top 20% for \$M. This female has averaged \$12,875 in past Coleman Angus sales.

Coleman Donna 023 is a full sister to the \$270,000 record-selling Coleman Glacier 041. This outstanding female has a progeny production record of BR 3@99, WR 3@110, YR 2@107 with a calving interval of 369 days. Coleman Donna 028, a full sister, sold one-half interest for \$97,500 to H2O Cattle and Carrico Angus of Indiana through the 2024 Your Maternal Source Sale. Another full sister, Coleman Donna 046, was the \$120,000 one-half interest feature through the 2022 Coleman Angus Fall Sale going to Ingram Angus of Tennessee.