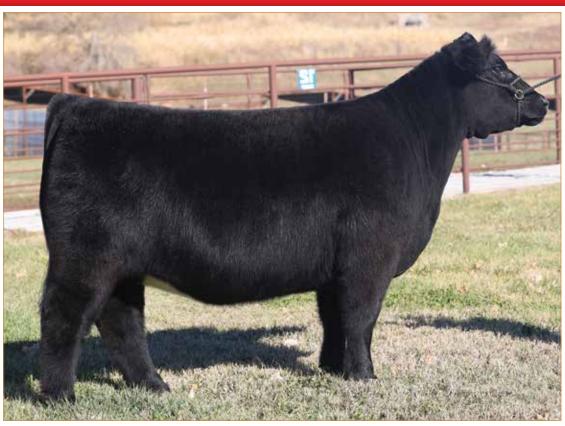

in your program. She is ultra feminine, level topped, bold sprung and fundamentally correct. She is sired by the popular KLS SULL Charmer ET who consistently transmits eye catching phenotypes that don't sacrifice real world values. Her dam is the AUTO Chaperall 406C donor, a daughter of SAV Brand Name 9115 and the great AUTO Rebeca 292S donor, a highlight and standout at the 2017 annual Pinegar Limousin sale. She has been a mainstay donor and has done a world of good at ATAK Limousin. This female was Champion Division II at the 2024 National Western Stock Show and will raise cattle of the same caliber. This female is homozygous polled, homozygous black and ready for her residency in the donor pen.





MAYC GOLD BUCKLE 624G • Sire of Lot 20



MRRC FIVESTAR CHARM 818F ET • Dam of Lot 20



### **SULLIVAN**

### 20

### **RATLIFF KIMK 225K ET**

LIM-FLEX(57/51.7) • COW • DOUBLE POLLED • DOUBLE BLACK O5/01/2022 • TUBB 225K • LFF2522810

MRRC LEGAL 441E ET

#### **MAYC GOLD BUCKLE 624G**

FWLY PURPLE RIBBON BCII MLA NEXT UP 015

### MRRC FIVESTAR CHARM 818F ET

RIVERSTONE CHARMED

COLBURN PRIMO 5153
RIVERSTONE CHARMED
RLBH AIR FORCE ONE
CLLL PURPLE PASSION 920U
SILVEIRAS STYLE 9303
R M A MISS EDGE 208
TMCK DURHAM WHEAT 6030X
HSF YOUR FANTASY

GEE-EPDS

|      |    |     |    |     |    |    |    |     |     | \$MI |
|------|----|-----|----|-----|----|----|----|-----|-----|------|
| EPDs | 10 | 1.6 | 67 | 106 | 28 | 3  | 25 | .49 | .13 | 56   |
| Rank | 55 | 65  | 60 | 60  | 25 | 95 |    |     | 80  |      |

Consigned By: Sullivan Farms, Dunlap, IA

#### Sells due 04.10.25 to