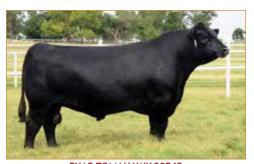

## **ANGUS OPEN HEIFER**

SILVEIRAS S SIS SANDY 2355 • Dam of Lot 1

**CONLEY NO LIMIT • Maternal sib to Lot 1** 

ATKINSON CATTLE CO.

### **CONLEY SANDY 4179**

ANGUS • HOMO POLLED • HOMO BLACK 6/25/24 • 4179 • AAA21096174

SCC TRADITION OF 24

#### Selling full possession & interest. Buyer reserves the right to 2 successful flushes.

Without a doubt the best way to lead off this sale. This SCC SCH 24 Karat 838 daughter is complemented maternally with the great Sandy cow family. Her dam, Silveiras S Sis Sandy 2355, is out of K N C Cabin Creek Sandy 804, the matriarch of the "Sandy" cow family that has been a mainstay donor at Conley Cattle herself. This female's sire, SCC SCH 24 Karat 838, is an elite Angus A.I. sire whose progeny dominate both in the ring and in the pasture. Conley Sandy 4179's sheer mass, overall dimension and symmetry are second-to-none. She is phenotypically flawless and has the credentials to generate high dollar show females and elite herd sires. Invest with confidence in this stunning female. For more information contact Kyle Conley, 580.618.4533; Cole Atkinson, 417.773.6421 or any member of the sale team.

Consigned By: Conley Cattle Co., Sulphur, OK; Hara Farms, Dublan, OH; Atkinson Cattle Co., Sulphur, OK

WRIGHT SCC BOOTLEGGER 0522