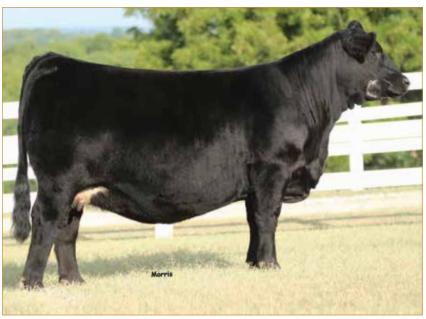

#### Selling full possession & 50% interest with option to double.

Here is a donor prospect that has earning potential you will want to be a part of. Selected by Coleman Angus of Montana as the \$15,000 top-selling bred heifer of the 2017 Lawson Family Farms Sale, she went on to earn progeny weaning and yearling ratios of 110 and 108, respectively, on her first three natural calves with six daughters in production who post a collective progeny weaning ratio of 108 on their first calves, and a phenomenal array of top-selling progeny who include: the \$225,000 Coleman Triumph 9145, the \$120,000 Coleman GPS 147, the \$375,000 half-interest Coleman Chloe 9275, the \$150,000 half-interest Coleman Chloe 034, the \$70,000 Coleman Chloe 9274, the \$60,000 half-interest Coleman Chloe 975, the \$40,000 Coleman Chloe 030 and more. Folks, it's not just any day that an opportunity of this magnitude hits the open market.

Consigned By: K&M Cattle Co., Coal City, IN