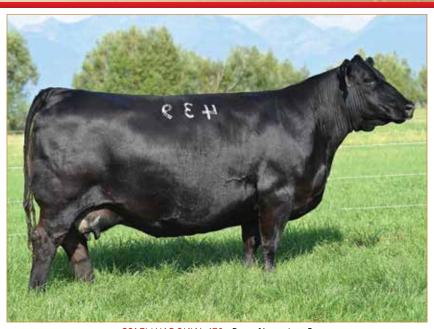

## **ANGUS DONOR**

**COLEMAN TRIUMPH 9145 • Son of Lot 2** 

**COLEMAN CHLOE 9275** • Daughter of Lot 2

### **LAWSONS CHLOE C815**

ANGUS • HOMO POLLED • HOMO BLACK 12/9/15 • C815 • AAA18359250

RITO 707 OF IDEAL 3407 7075

#### Selling full possession & 50% interest with option to double.

Here is a donor prospect that has earning potential you will want to be a part of. Selected by Coleman Angus of Montana as the \$15,000 top-selling bred heifer of the 2017 Lawson Family Farms Sale, she went on to earn progeny weaning and yearling ratios of 110 and 108, respectively, on her first three natural calves with six daughters in production who post a collective progeny weaning ratio of 108 on their first calves, and a phenomenal array of top-selling progeny who include: the \$225,000 Coleman Triumph 9145, the \$120,000 Coleman GPS 147, the \$375,000 half-interest Coleman Chloe 9275, the \$150,000 half-interest Coleman Chloe 034, the \$70,000 Coleman Chloe 9274, the \$60,000 half-interest Coleman Chloe 975, the \$40,000 Coleman Chloe 030 and more. Folks, it's not just any day that an opportunity of this magnitude hits the open market.