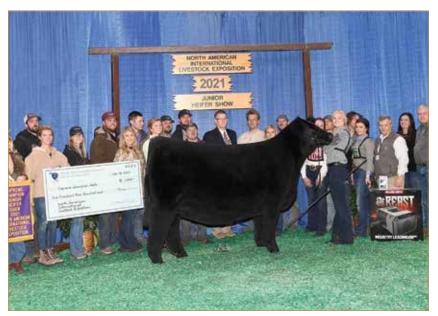

JSUL OH BOY REBA 0267G • Dam of Lots 8A, 8B & 8C

SO REMEDY 7F Sire of Lot 8A

W/C BANKROLL 811D Sire of Lot 8C

Sire of Lot 8B

#### Guarantee of 1 Pregnancy

JSUL Oh Boy Reba 0267G was the 2021 American Royal Supreme Champion female for Sara Sullivan. Her first set of calves were extremely good and there was only one Next Level that sold for \$11,000. Two of her daughters sold for \$125,000 and another for \$30,000. SO Remedy 7F is the record setting Simmental bull that sold for \$530,000 in the 2021 Embryos on