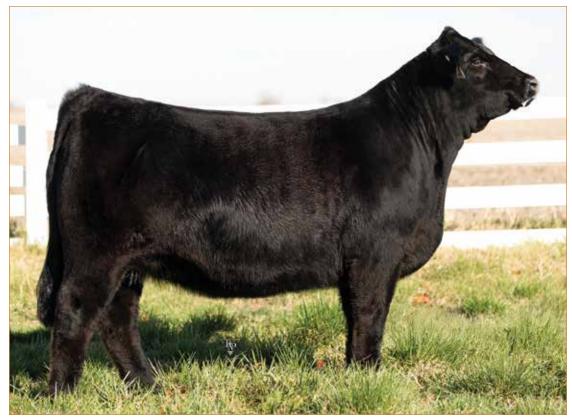

## **ANGUS OPEN HEIFER**

SILVEIRAS S SIS SANDY 2355 • Dam of Lot 1

**CONLEY NO LIMIT • Maternal sib to Lot 1** 

ATKINSON CATTLE CO.

### **CONLEY SANDY 4179**

ANGUS • HOMO POLLED • HOMO BLACK 6/25/24 • 4179 • AAA21096174

SCC TRADITION OF 24

#### Selling full possession & interest. Buyer reserves the right to 2 successful flushes.

Without a doubt the best way to lead off this sale. This SCC SCH 24 Karat 838 daughter is complemented maternally with the great Sandy cow family. Her dam, Silveiras S Sis Sandy 2355, is out of K N C Cabin Creek Sandy 804, the matriarch of the "Sandy" cow family that has been a mainstay donor at Conley Cattle herself. This female's sire, SCC SCH 24 Karat 838, is an elite Angus A.I. sire whose progeny dominate both in the ring and in the pasture. Conley Sandy 4179's sheer mass, overall dimension and symmetry are second-to-none. She is phenotypically flawless and has the credentials to generate high dollar show females and elite herd sires. Invest with confidence in this stunning female. For more information contact Kyle Conley, 580.618.4533; Cole Atkinson, 417.773.6421 or any member of the sale team.