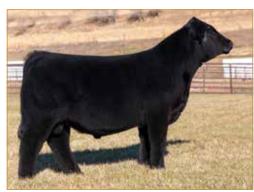

## **ANGUS DONOR**

**COLEMAN TRIUMPH 9145 • Son of Lot 2** 

**COLEMAN CHLOE 9275** • Daughter of Lot 2

#### Selling full possession & 50% interest with option to double.

Here is a donor prospect that has earning potential you will want to be a part of. Selected by Coleman Angus of Montana as the \$15,000 top-selling bred heifer of the 2017 Lawson Family Farms Sale, she went on to earn progeny weaning and yearling ratios of 110 and 108, respectively, on her first three natural calves with six daughters in production who post a collective progeny weaning ratio of 108 on their first calves, and a phenomenal array of top-selling progeny who include: the \$225,000 Coleman Triumph 9145, the \$120,000 Coleman GPS 147, the \$375,000 half-interest Coleman Chloe 9275, the \$150,000 half-interest Coleman Chloe 034, the \$70,000 Coleman Chloe 9274, the \$60,000 half-interest Coleman Chloe 975, the \$40,000 Coleman Chloe 030 and more. Folks, it's not just any day that an opportunity of this magnitude hits the open market.