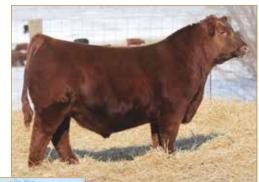

## **ANGUS OPEN HEIFER**

SILVEIRAS S SIS SANDY 2355 • Dam of Lot 1

**CONLEY NO LIMIT • Maternal sib to Lot 1** 

ATKINSON CATTLE CO.

### **CONLEY SANDY 4179**

ANGUS • HOMO POLLED • HOMO BLACK 6/25/24 • 4179 • AAA21096174

SCC TRADITION OF 24

#### Selling full possession & interest. Buyer reserves the right to 2 successful flushes.

Without a doubt the best way to lead off this sale. This SCC SCH 24 Karat 838 daughter is complemented maternally with the great Sandy cow family. Her dam, Silveiras S Sis Sandy 2355, is out of K N C Cabin Creek Sandy 804, the matriarch of the "Sandy" cow family that has been a mainstay donor at Conley Cattle herself. This female's sire, SCC SCH 24 Karat 838, is an elite Angus A.I. sire whose progeny dominate both in the ring and in the pasture. Conley Sandy 4179's sheer mass, overall dimension and symmetry are second-to-none. She is phenotypically flawless and has the credentials to generate high dollar show females and elite herd sires. Invest with confidence in this stunning female. For more information contact Kyle Conley, 580.618.4533; Cole Atkinson, 417.773.6421 or any member of the sale team.

Consigned By: Conley Cattle Co., Sulphur, OK; Hara Farms, Dublan, OH; Atkinson Cattle Co., Sulphur, OK

WRIGHT SCC BOOTLEGGER 0522