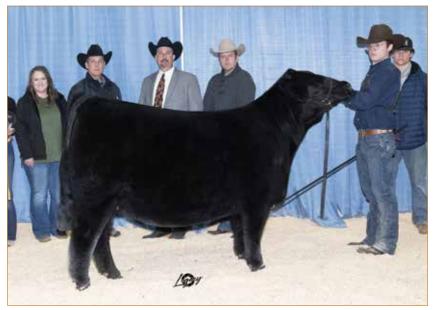

o get your hands on full siblings to ELCX Kings Landing 599D, one of the most influential sires the breed has seen. Five IVF reverse sort heifer embryos from the MAGS Xyloid x KLS SULL Gucci 205G ET mating. MAGS Xyloid is the DHVO Deuce 132R son that creates the right kind of cattle across the board. KLS SULL Gucci 205G is a daughter of the one and only MAGSWL Usual Suspect 538U and out of the legendary AUTO Rebeca 292S donor. She is a full sister in blood to the highly influential WLR Prada female. An opportunity of this caliber doesn't happen very often, so now is your time to capitalize and further your program!





WLR PRADA • Full sister to dam of Lot 56



MAGS XYLOID • Sire of Lot 56



KLS SULL GUCCI 205G ET • Dam of Lot 56





WULFS JOINT VENTURE G579J • Sire of Lots 57A & 57B



SEEE HOCUS POCUS ET • Dam of Lots 57A & 57B

## 57<sub>A</sub>

## **3 IVF EMBRYOS**

ъ 57в

PERCENTAGE(82) • HOMO POLLED • DOUBLE BLACK

WULFS FIFTY T804F

#### **WULFS JOINT VENTURE G579J**

DHIL TMG 5795C ET

AUTO POWER PLUS 133B ET

#### SEEE HOCUS POCUS ET

AUTO LUCKY III 210B

LFLC BANK ACCOUNT 701B TECS DANTEAN 1629D MAGS AVIATOR PBRS TOUCH ME GENTLY 798T EXAR DENVER 2002B EF YADDA YADDA 809Y

WLR DIRECT HIT
TYEJ DB SERENITY

C CM SC CW RE MB

|      | CE | BW  | WW | YW  | MK | CM | SC   | CW | RE   | MB    | \$MI | ı |
|------|----|-----|----|-----|----|----|------|----|------|-------|------|---|
| Sire | 6  | 2.9 | 67 | 107 | 32 | 3  | .6   | 17 | .64  | 01    | 52   |   |
| Dam  | 7  | 3.3 | 61 | 94  | 25 | 4  | 1.43 | 30 | 0.85 | -0.03 | 50   |   |

#### Consigned By: KLS Far