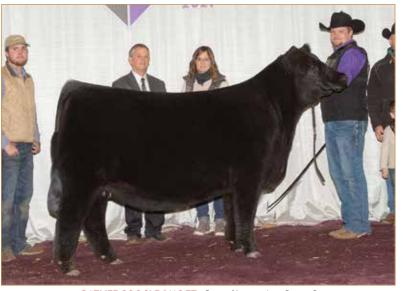

## **ANGUS DONOR**

**COLEMAN TRIUMPH 9145 • Son of Lot 2** 

**COLEMAN CHLOE 9275** • Daughter of Lot 2

### **LAWSONS CHLOE C815**

ANGUS • HOMO POLLED • HOMO BLACK 12/9/15 • C815 • AAA18359250

RITO 707 OF IDEAL 3407 7075

#### Selling full possession & 50% interest with option to double.

Here is a donor prospect that has earning potential you will want to be a part of. Selected by Coleman Angus of Montana as the \$15,000 top-selling bred heifer of the 2017 Lawson Family Farms Sale, she went on to earn progeny weaning and yearling ratios of 110 and 108, respectively, on her first three natural calves with six daughters in production who post a collective progeny weaning ratio of 108 on their first calves, and a phenomenal array of top-selling progeny who include: the \$225,000 Coleman Triumph 9145, the \$120,000 Coleman GPS 147, the \$375,000 half-interest Coleman Chloe 9275, the \$150,000 half-interest Coleman Chloe 034, the \$70,000 Coleman Chloe 9274, the \$60,000 half-interest Coleman Chloe 975, the \$40,000 Coleman Chloe 030 and more. Folks, it's not just any day that an opportunity of this magnitude hits the open market.