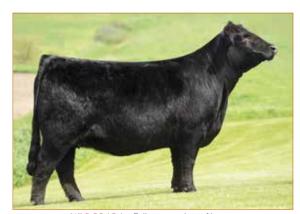

## **ANGUS PICK OF FLUSH**

Coleman Donna 9410 is a beautiful daughter of Coleman Playmaker 427, back to Coleman Donna 7174. This featured female was the \$22,000 highlight in the 2024 Your Maternal Source Sale. This female has a progeny production record of WR 3@106, YR 2@102 with a calving interval of 364 days and ranks in the Top 3% for \$M.

### **COLEMAN DONNA 9410**

ANGUS • HOMO POLLED • HOMO BLACK 7/8/19 • 9410 • AAA19583436

GDAR GAME DAY 449

**COLEMAN PLAYMAKER 427** 

COLEMAN DONNA 714

COLEMAN CHARLO 0256

**COLEMAN DONNA 7174** 

COLEMAN DONNA 197