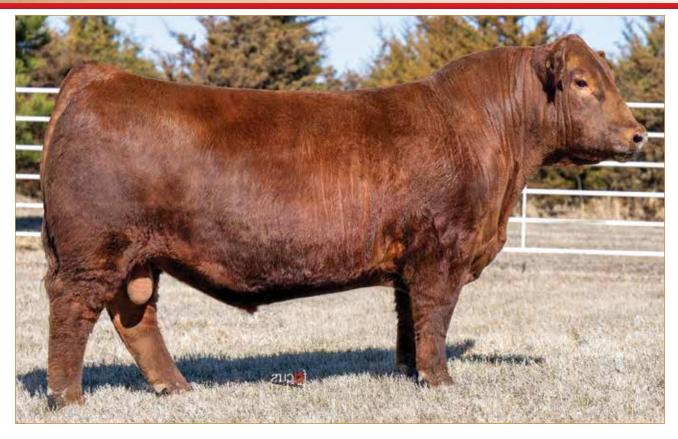

## **ANGUS OPEN HEIFER**

SILVEIRAS S SIS SANDY 2355 • Dam of Lot 1

**CONLEY NO LIMIT • Maternal sib to Lot 1** 

ATKINSON CATTLE CO.

### **CONLEY SANDY 4179**

ANGUS • HOMO POLLED • HOMO BLACK 6/25/24 • 4179 • AAA21096174

SCC TRADITION OF 24

#### Selling full possession & interest. Buyer reserves the right to 2 successful flushes.

Without a doubt the best way to lead off this sale. This SCC SCH 24 Karat 838 daughter is complemented maternally with the great Sandy cow family. Her dam, Silveiras S Sis Sandy 2355, is out of K N C Cabin Creek Sandy 804, the matriarch of the "Sandy" cow family that has been a mainstay donor at Conley Cattle herself. This female's sire, SCC SCH 24 Karat 838, is an elite Angus A.I. sire whose progeny dominate both in the ring and in the pasture. Conley Sandy 4179's sheer mass, overall dimension and symmetry are second-to-none. She is phenotypically flawless and has the credentials to generate high dollar show females and elite herd sires. Invest with confidence in this stunning female. For more information contact Kyle Conley, 580.618.4533; Cole Atkinson, 417.773.6421 or any member of the sale team.