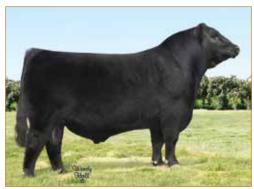

## **LIMOUSIN BULL SYNDICATE**

WULFS GAMEBOY C911G ET • Sire of Lot 14

WULFS EDWINNA 7056E • Dam of Lot 14

### **WULFS LATIGO K750L ET**

LIM-FLEX(65/58.2) • BULL • HOMO POLLED (P-2) • RED 03/01/2023 • FI K750L • LFM2567823

**WULFS XCELLSIOR X252X** 

Wulfs Latigo K750L ET earned the attention of many astute cattlemen while on display at the 2024 NWSS for his tremendous phenotype coupled with volume of body and muscle. His dam, Wulf Edwinna 7056E, is a herdsire producer having raised Wulfs Gallagher 7056G and Wulfs Hickock 7056H, who were her first two natural calves. Latigo ranks in the top 5% of the breed for WW, ADG, YW, Milk, TM, DOC, CW, and CREA, which is impressive for a bull with his show ring style and presence. First opportunity to acquire genetics from the top selling bull from the Wulf's Opportunity Sale Of 2024.