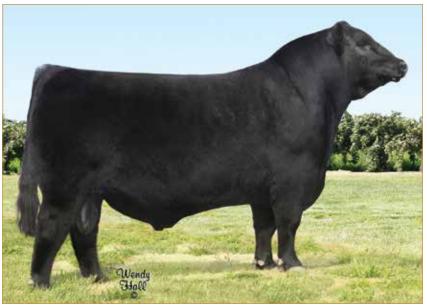

## **ANGUS OPEN HEIFER**

SILVEIRAS S SIS SANDY 2355 • Dam of Lot 1

**CONLEY NO LIMIT • Maternal sib to Lot 1** 

ATKINSON CATTLE CO.

### **CONLEY SANDY 4179**

ANGUS • HOMO POLLED • HOMO BLACK 6/25/24 • 4179 • AAA21096174

SCC TRADITION OF 24

#### Selling full possession & interest. Buyer reserves the right to 2 successful flushes.

Without a doubt the best way to lead off this sale. This SCC SCH 24 Karat 838 daughter is complemented maternally with the great Sandy cow family. Her dam, Silveiras S Sis Sandy 2355, is out of K N C Cabin Creek Sandy 804, the matriarch of the "Sandy" cow family that has been a mainstay donor at Conley Cattle herself. This female's sire, SCC SCH 24 Karat 838, is an elite Angus A.I. sire whose progeny dominate both in the ring and in the pasture. Conley Sandy 4179's sheer mass, overall dimension and symmetry are second-to-none. She is phenotypically flawless and has the credentials to generate high dollar show females and elite herd sires. Invest with confidence in this stunning female. For more information contact Kyle Conley, 580.618.4533; Cole Atkinson, 417.773.6421 or any member of the sale team.

Consigned By: Conley Cattle Co., Sulphur, OK; Hara Farms, Dublan, OH; Atkinson Cattle Co., Sulphur, OK

WRIGHT SCC BOOTLEGGER 0522