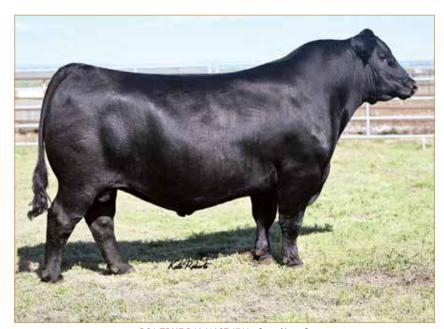

## **ANGUS DESIGNER FLUSH**

GOODE-RCC ASHLAND 1483 • Dam of Lots 4A & 4B

G A R HOME TOWN \$475,000-valued 1/2 interest full brother to Dam of Lot 4

#### Guarantee 6 and max of 12, buyer pays flush expense, seller provides semen.

These embryos offer you the opportunity to invest in a top-of-the-line donor and some of the breed's freshest and best genetics. Goode-RCC Ashland 1483 was sold in Pollard Farms 2024 Female sale to Genesis Enterprises for \$30,000. She is a maternal sib to EXAR Tomahawk 2836B, the \$400,000 half interest top selling animal of the 2023 Big Event at Express. The diverse sires featured in this designer mating present a unique opportunity for success. FF Rito Ambitious re-wrote the history books at the 2024 Bases Loaded Sale at the Cattlemen's Congress when his first 1,020 units of semen sold for \$510,000. He sports a different pedigree along with impressive numbers for WW, YW. His marbling, \$G, \$B and \$C EPDs all rank in the top 1% of the breed. RSA True Balance 1311 is the \$350,000 valued top-seller of the 2022 Bases Loaded Sale at Oklahoma City when half interest sold for \$175,000. Ten daughters from the first calf crop by True Balance commanded an average of \$53,500 in the 2024 Spruce Mountain sale with a top seller at \$100,000. In the 2024 Big Event at Express, eight daughters sold for an average bid price of \$54,625. RSA True Balance is a favorite of all who have seen him with his impressive power and phenotype for a calving ease choice with breed leading marbling score genetics.

Consigned By: Genesis Enterprises, Chandler, OK

Selling choice

EXAR TOMAHAWK 2836B \$400.000-valued Maternal brother to Dam of Lot 4

FF RITO AMBITIOUS • Sire of Lot 4A

RSA TRUE BALANCE 1311 • Sire of Lot 4B