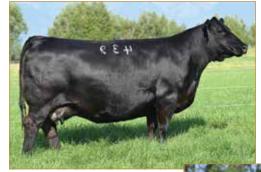

## **ANGUS DONOR**

**COLEMAN TRIUMPH 9145 • Son of Lot 2** 

**COLEMAN CHLOE 9275** • Daughter of Lot 2

### **LAWSONS CHLOE C815**

ANGUS • HOMO POLLED • HOMO BLACK 12/9/15 • C815 • AAA18359250

RITO 707 OF IDEAL 3407 7075

#### Selling full possession & 50% interest with option to double.

Here is a donor prospect that has earning potential you will want to be a part of. Selected by Coleman Angus of Montana as the \$15,000 top-selling bred heifer of the 2017 Lawson Family Farms Sale, she went on to earn progeny weaning and yearling ratios of 110 and 108, respectively, on her first three natural calves with six daughters in production who post a collective progeny weaning ratio of 108 on their first calves, and a phenomenal array of top-selling progeny who include: the \$225,000 Coleman Triumph 9145, the \$120,000 Coleman GPS 147, the \$375,000 half-interest Coleman Chloe 9275, the \$150,000 half-interest Coleman Chloe 034, the \$70,000 Coleman Chloe 9274, the \$60,000 half-interest Coleman Chloe 975, the \$40,000 Coleman Chloe 030 and more. Folks, it's not just any day that an opportunity of this magnitude hits the open market.