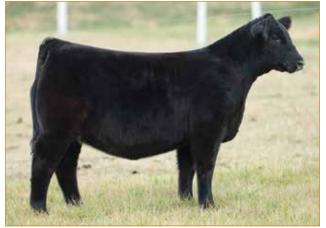

#### Wicke Cattle Co.

Buffalo Center, IA 

#### Selling full possession & interest. Buyer reserves the right to 2 successful flushes.

Without a doubt the best way to lead off this sale. This SCC SCH 24 Karat 838 daughter is complemented maternally with the great Sandy cow family. Her dam, Silveiras S Sis Sandy 2355, is out of K N C Cabin Creek Sandy 804, the matriarch of the "Sandy" cow family that has been a mainstay donor at Conley Cattle herself. This female's sire, SCC SCH 24 Karat 838, is an elite Angus A.I. sire whose progeny dominate both in the ring and in the pasture. Conley Sandy 4179's sheer mass, overall dimension and symmetry are second-to-none. She is phenotypically flawless and has the credentials to generate high dollar show females and elite herd sires. Invest with confidence in this stunning female. For more information contact Kyle Conley, 580.618.4533; Cole Atkinson, 417.773.6421 or any member of the sale team.

Consigned By: Conley Cattle Co., Sulphur, OK; Hara Farms, Dublan, OH; Atkinson Cattle Co., Sulphur, OK

WRIGHT SCC BOOTLEGGER 0522