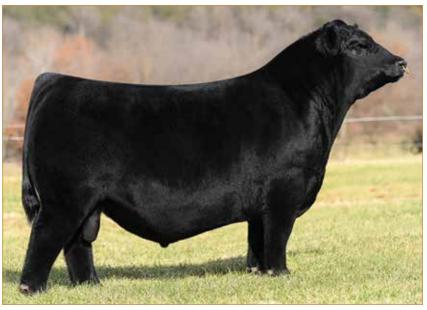

## **ANGUS OPEN HEIFER**

SILVEIRAS S SIS SANDY 2355 • Dam of Lot 1

**CONLEY NO LIMIT • Maternal sib to Lot 1** 

ATKINSON CATTLE CO.

### **CONLEY SANDY 4179**

ANGUS • HOMO POLLED • HOMO BLACK 6/25/24 • 4179 • AAA21096174

SCC TRADITION OF 24

#### Selling full possession & interest. Buyer reserves the right to 2 successful flushes.

Without a doubt the best way to lead off this sale. This SCC SCH 24 Karat 838 daughter is complemented maternally with the great Sandy cow family. Her dam, Silveiras S Sis Sandy 2355, is out of K N C Cabin Creek Sandy 804, the matriarch of the "Sandy" cow family that has been a mainstay donor at Conley Cattle herself. This female's sire, SCC SCH 24 Karat 838, is an elite Angus A.I. sire whose progeny dominate both in the ring and in the pasture. Conley Sandy 4179's sheer mass, overall dimension and symmetry are second-to-none. She is phenotypically flawless and has the credentials to generate high dollar show females and elite herd sires. Invest with confidence in this stunning female. For more information contact Kyle Conley, 580.618.4533; Cole Atkinson, 417.773.6421 or any member of the sale team.

Consigned By: Conley Cattle Co., Sulphur, OK; Hara Farms, Dublan, OH; Atkinson Cattle Co., Sulphur, OK

WRIGHT SCC BOOTLEGGER 0522