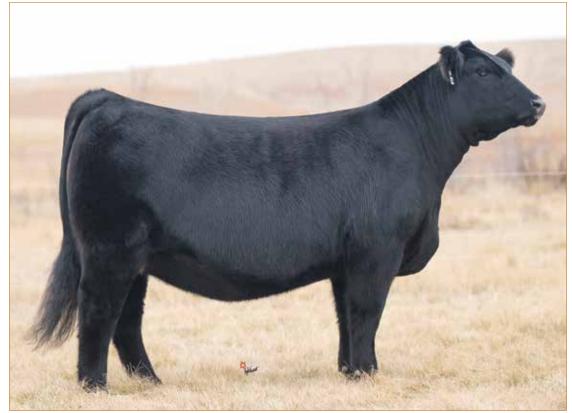

## **ANGUS DONOR**

**COLEMAN TRIUMPH 9145 • Son of Lot 2** 

**COLEMAN CHLOE 9275** • Daughter of Lot 2

### **LAWSONS CHLOE C815**

ANGUS • HOMO POLLED • HOMO BLACK 12/9/15 • C815 • AAA18359250

RITO 707 OF IDEAL 3407 7075

Consigned By: K&M Cattle Co., Coal City, IN

#### Selling full possession & 50% interest with option to double.

Here is a donor prospect that has earning potential you will want to be a part of. Selected by Coleman Angus of Montana as the \$15,000 top-selling bred heifer of the 2017 Lawson Family Farms Sale, she went on to earn progeny weaning and yearling ratios of 110 and 108, respectively, on her first three natural calves with six daughters in production who post a collective progeny weaning ratio of 108 on their first calves, and a phenomenal array of top-selling progeny who include: the \$225,000 Coleman Triumph 9145, the \$120,000 Coleman GPS 147, the \$375,000 half-interest Coleman Chloe 9275, the \$150,000 half-interest Coleman Chloe 034, the \$70,000 Coleman Chloe 9274, the \$60,000 half-interest Coleman Chloe 975, the \$40,000 Coleman Chloe 030 and more. Folks, it's not just any day that an opportunity of this magnitude hits the open market.