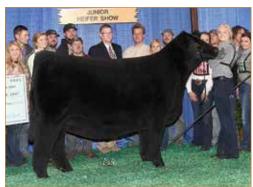

This female has all the pieces to be the next great foundation donor in your program. She is ultra feminine, level topped, bold sprung and fundamentally correct. She is sired by the popular KLS SULL Charmer ET who consistently transmits eye catching phenotypes that don't sacrifice real world values. Her dam is the AUTO Chaperall 406C donor, a daughter of SAV Brand Name 9115 and the great AUTO Rebeca 292S donor, a highlight and standout at the 2017 annual Pinegar Limousin sale. She has been a mainstay donor and has done a world of good at ATAK Limousin. This female was Champion Division II at the 2024 National Western Stock Show and will raise cattle of the same caliber. This female is homozygous polled, homozygous black and ready for her residency in the donor pen.