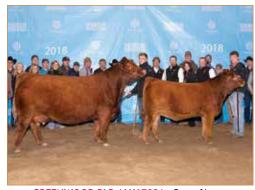

## **ANGUS EMBRYOS**

**BROOKING NATIONAL 0144 • Sire of Lots 5A & 5B** 

**COLEMAN DONNA 9311** Dam of Lot 5A

COLEMAN ABIGALE 9228 • Dam of Lot 5B

#### Consigned By: Canadian Donors, Olds, Alberta, Canada

Here is a unique Angus consignment from Canadian Donors. Your choice is between two highly proven females in the breed that need little introduction. Coleman Donna 9311 has a progeny production record of WR 2@11 1, YR 1@107 and stems back to the \$3 million producer, Coleman Donna 714 and has blessed our program with success. While Coleman Abigale 9228 is a direct daughter of the Pathfinder Sire, Leachman Right Time, back to Pathfinder dam, Coleman Abigale 0277. This female has a progeny production record of BR 2@98, YR 1@101. The paternal influence of these embryos is Brooking National 0144, the most impressive and the most proven son of the immortal SAV Renovation. The depth of quality and consistency in his first two calf crops was incredible. His first sons averaged a sale topping \$13,000+ in the 2023 Bar E-L Bull sale and were one of the most talked about sire groups in all of Canada. These progeny are predictably great. Bid with confidence.