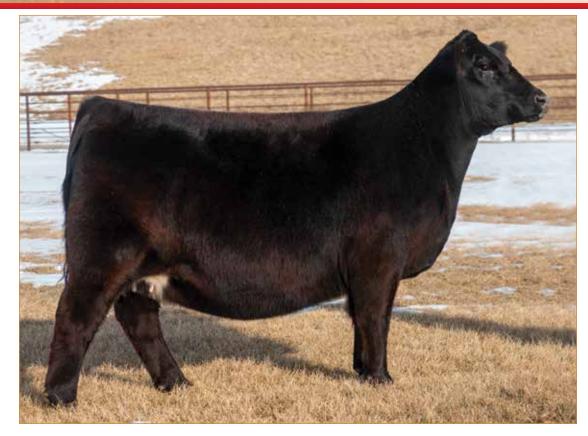

## **ANGUS PICK OF FLUSH**

Coleman Donna 9410 is a beautiful daughter of Coleman Playmaker 427, back to Coleman Donna 7174. This featured female was the \$22,000 highlight in the 2024 Your Maternal Source Sale. This female has a progeny production record of WR 3@106, YR 2@102 with a calving interval of 364 days and ranks in the Top 3% for \$M.

Coleman Donna 9220 is one of the special donor females in the Coleman Angus program who has risen to the top as the past featured Lot 1 female of the 2021 Your Maternal Source Sale where she sold for one-half interest at \$45,000 for a \$90,000 valuation to Richburg Angus of Texas. She has a progeny production record of BR 2@92, WR 2@111, YR 2@112 and ranks in the Top 20% for \$M. This female has averaged \$12,875 in past Coleman Angus sales.

### **COLEMAN DONNA 9410**

ANGUS • HOMO POLLED • HOMO BLACK 7/8/19 • 9410 • AAA19583436

GDAR GAME DAY 449

**COLEMAN PLAYMAKER 427** 

COLEMAN DONNA 714

COLEMAN CHARLO 0256

**COLEMAN DONNA 7174** 

COLEMAN DONNA 197

### **COLEMAN DONNA 9220**

ANGUS • HOMO POLLED • HOMO BLACK 7/1/19 • 9220 • AAA19717715

RITO 707 OF IDEAL 3407 7075

**SAV RESOURCE 1441** 

S A V BLACKCAP MAY 4136

**CONNEALY THUNDER** 

COLEMAN DONNA 4203

COLEMAN DONNA 714