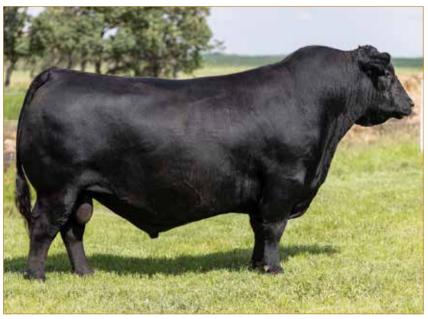

## **ANGUS EMBRYOS**

**BROOKING NATIONAL 0144 • Sire of Lots 5A & 5B** 

**COLEMAN DONNA 9311** Dam of Lot 5A

COLEMAN ABIGALE 9228 • Dam of Lot 5B

#### Consigned By: Canadian Donors, Olds, Alberta, Canada

Here is a unique Angus consignment from Canadian Donors. Your choice is between two highly proven females in the breed that need little introduction. Coleman Donna 9311 has a progeny production record of WR 2@11 1, YR 1@107 and stems back to the \$3 million producer, Coleman Donna 714 and has blessed our program with success. While Coleman Abigale 9228 is a direct daughter of the Pathfinder Sire, Leachman Right Time, back to Pathfinder dam, Coleman Abigale 0277. This female has a progeny production record of BR 2@98, YR 1@101. The paternal influence of these embryos is Brooking National 0144, the most impressive and the most proven son of the immortal SAV Renovation. The depth of quality and consistency in his first two calf crops was incredible. His first sons averaged a sale topping \$13,000+ in the 2023 Bar E-L Bull sale and were one of the most talked about sire groups in all of Canada. These progeny are predictably great. Bid with confidence.