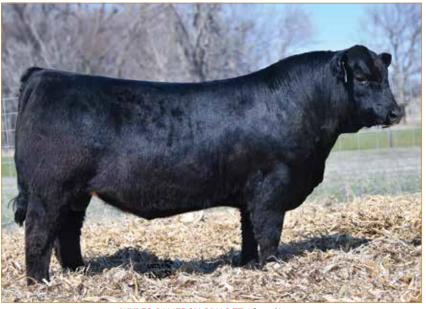

. and Syndicate. He is truly a spectacle of a herd sire and his calf reports are very positive. From a phenotypic standpoint he is big-footed, relaxed in his pasterns, long-striding and one that hits you hard when in motion. Aside from that, study his depth of body, square hip and natural muscle shape. The dam in this exciting mating is Conley Sandy 7350, the \$90,000 donor dam that is arguably one of the most incredible females ever produced at Conley Cattle. 7350 offers exemplary udder quality, fleshing ease, and eve appeal with extra mass and dimension. It's safe to say, the 7350 donor is bred for success as measured by the scores of top-selling progeny in recent Conley Cattle sales. Folks, the influence this legendary donor continues to express upon her progeny is without parallel.





WULFS GAMEBOY C911G ET • Sire of Lot 58



CONLEY SANDY 7350 • Dam of Lot 58





LLJB ABSOLUTE STYLE 3056A • Maternal grandam of Lots 59A, 59B & 59C



ELCX HIGH TIME 065H ET Sire of Lot 59A



J6 WE THE PEOPLE 411J ET Sire of Lot 59C



BNWZ EXECUTIVE DECISION 2219 Sire of Lot 59B

#### Selling choice

We are proud of the legacy that CELL Jessi 1404J is leaving in the Limousin breed and we are excited to see her genetics continue to impact programs. CELL Jessi 1404J has found success in the showing, highlighted by her Grand Champion Female titles at Missouri Field Day, MLBA Summer Open Show and the Missouri State Fair FFA Show. ELCX High

59A

## **3 IVF HEIFER EMBRYOS**

LIM-FLEX(68) • HOMO POLLED • DOUBLE BLACK

ELCX KINGS LANDING 599 D ET

**ELCX HIGH TIME 065H ET** 

ELCX ELEVATE 6