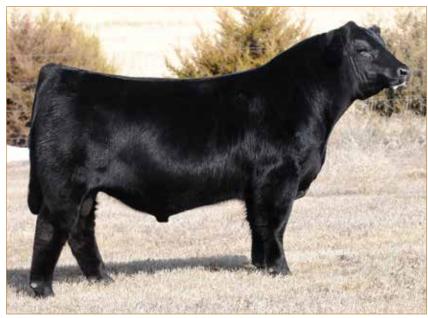

## **ANGUS DONOR**

**COLEMAN TRIUMPH 9145 • Son of Lot 2** 

**COLEMAN CHLOE 9275** • Daughter of Lot 2

### **LAWSONS CHLOE C815**

ANGUS • HOMO POLLED • HOMO BLACK 12/9/15 • C815 • AAA18359250

RITO 707 OF IDEAL 3407 7075

#### Selling full possession & 50% interest with option to double.

Here is a donor prospect that has earning potential you will want to be a part of. Selected by Coleman Angus of Montana as the \$15,000 top-selling bred heifer of the 2017 Lawson Family Farms Sale, she went on to earn progeny weaning and yearling ratios of 110 and 108, respectively, on her first three natural calves with six daughters in production who post a collective progeny weaning ratio of 108 on their first calves, and a phenomenal array of top-selling progeny who include: the \$225,000 Coleman Triumph 9145, the \$120,000 Coleman GPS 147, the \$375,000 half-interest Coleman Chloe 9275, the \$150,000 half-interest Coleman Chloe 034, the \$70,000 Coleman Chloe 9274, the \$60,000 half-interest Coleman Chloe 975, the \$40,000 Coleman Chloe 030 and more. Folks, it's not just any day that an opportunity of this magnitude hits the open market.