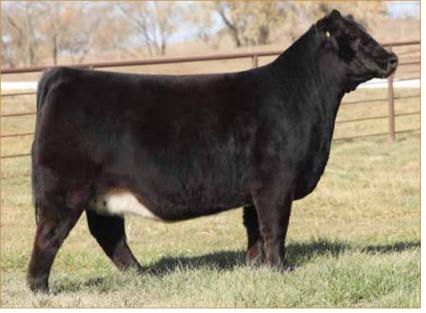

This female has all the pieces to be the next great foundation donor in your program. She is ultra feminine, level topped, bold sprung and fundamentally correct. She is sired by the popular KLS SULL Charmer ET who consistently transmits eye catching phenotypes that don't sacrifice real world values. Her dam is the AUTO Chaperall 406C donor, a daughter of SAV Brand Name 9115 and the great AUTO Rebeca 292S donor, a highlight and standout at the 2017 annual Pinegar Limousin sale. She has been a mainstay donor and has done a world of good at ATAK Limousin. This female was Champion Division II at the 2024 National Western Stock Show and will raise cattle of the same caliber. This female is homozygous polled, homozygous black and ready for her residency in the donor pen.