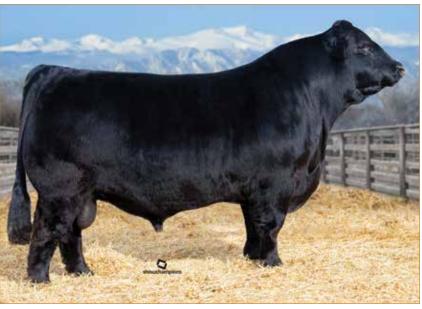

## **ANGUS DESIGNER FLUSH**

GOODE-RCC ASHLAND 1483 • Dam of Lots 4A & 4B

G A R HOME TOWN \$475,000-valued 1/2 interest full brother to Dam of Lot 4

#### Guarantee 6 and max of 12, buyer pays flush expense, seller provides semen.

These embryos offer you the opportunity to invest in a top-of-the-line donor and some of the breed's freshest and best genetics. Goode-RCC Ashland 1483 was sold in Pollard Farms 2024 Female sale to Genesis Enterprises for \$30,000. She is a maternal sib to EXAR Tomahawk 2836B, the \$400,000 half interest top selling animal of the 2023 Big Event at Express. The diverse sires featured in this designer mating present a unique opportunity for success. FF Rito Ambitious re-wrote the history books at the 2024 Bases Loaded Sale at the Cattlemen's Congress when his first 1,020 units of semen sold for \$510,000. He sports a different pedigree along with impressive numbers for WW, YW. His marbling, \$G, \$B and \$C EPDs all rank in the top 1% of the breed. RSA True Balance 1311 is the \$350,000 valued top-seller of the 2022 Bases Loaded Sale at Oklahoma City when half interest sold for \$175,000. Ten daughters from the first calf crop by True Balance commanded an average of \$53,500 in the 2024 Spruce Mountain sale with a top seller at \$100,000. In the 2024 Big Event at Express, eight daughters sold for an average bid price of \$54,625. RSA True Balance is a favorite of all who have seen him with his impressive power and phenotype for a calving ease choice with breed leading marbling score genetics.

Consigned By: Genesis Enterprises, Chandler, OK

Selling choice

EXAR TOMAHAWK 2836B \$400.000-valued Maternal brother to Dam of Lot 4

FF RITO AMBITIOUS • Sire of Lot 4A

RSA TRUE BALANCE 1311 • Sire of Lot 4B