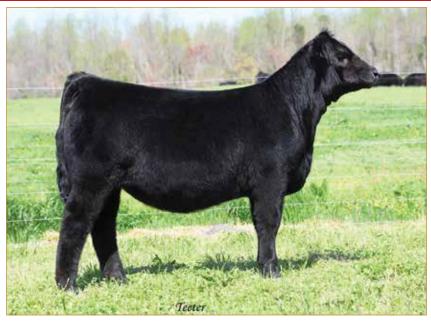

## **ANGUS DONOR**

**COLEMAN TRIUMPH 9145 • Son of Lot 2** 

**COLEMAN CHLOE 9275** • Daughter of Lot 2

### **LAWSONS CHLOE C815**

ANGUS • HOMO POLLED • HOMO BLACK 12/9/15 • C815 • AAA18359250

RITO 707 OF IDEAL 3407 7075

#### Selling full possession & 50% interest with option to double.

Here is a donor prospect that has earning potential you will want to be a part of. Selected by Coleman Angus of Montana as the \$15,000 top-selling bred heifer of the 2017 Lawson Family Farms Sale, she went on to earn progeny weaning and yearling ratios of 110 and 108, respectively, on her first three natural calves with six daughters in production who post a collective progeny weaning ratio of 108 on their first calves, and a phenomenal array of top-selling progeny who include: the \$225,000 Coleman Triumph 9145, the \$120,000 Coleman GPS 147, the \$375,000 half-interest Coleman Chloe 9275, the \$150,000 half-interest Coleman Chloe 034, the \$70,000 Coleman Chloe 9274, the \$60,000 half-interest Coleman Chloe 975, the \$40,000 Coleman Chloe 030 and more. Folks, it's not just any day that an opportunity of this magnitude hits the open market.