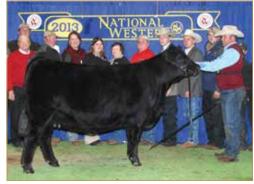

DAF REBA C85 • Dam of Lots 9A & 9C

SULLIVAN

W/C STYLE 69E Sire of Lot 9A

TJSC COPING WITH DESTINY 9K • Sire of Lot 9B

JSUL SAM IS WISE 1552J • Dam of Lots 10A & 10C

REVELATION 2K Sire of Lot 10A

10<sub>A</sub>

#### Guarantee of 1 Pregnancy

JSUL Sam Is Wise 1552J was the 2023 AJSA Reserve Grand Champion Purebred Female for Sara Sullivan. She is a daughter of JSUL Something About Mary 8421, one of the most complete and prolific Simmental bulls the breed has seen. His pedigree, Relentless x JBSF Proud Mary, solidifies the ability to transmit maternal, in fact it shouts it. JSUL Sam Is Wise 1552J's dam, WPRF Wise Lola,

was a powerhouse show heifer herself garnering Reserve Grand Champion Percentage Simmental at the 2018 National Classic. Revelation is the TL Revenant son out of the RIED Banded Mae donor. He was the impressive \$200,000 high-selling bull. SO Remedy 7F is the record-setting Simmental bull that sold for \$530,000 in the 2021 edition of Embryos on Snow in Oklahoma City to Freking Livestock of Alpha, Minnesota. Remedy was then selected as the 2021 Cattlemen's Congress Grand Champion Simmental Bull. The rookie calf crop has more than exceeded expectations with high sellers at several different marketing venues during the fall of 2021. Daughters have sold for \$50,000, \$40,000, \$40,000, \$35,000, \$27,000, and countless others from \$10,000 to \$20,000. The first set of SO Remedy 7F sons were an absolute hit in the 2022 Hartman Cattle Co. Bull Sale where 18 sons averaged north of \$20,000 with standouts commanding \$120,000, \$42,500, \$32,500, \$25,000 and several more from \$12,000 to \$20,000. 4/B Dynamo commanded \$120,000 selling to M&E Cattle Co. and Herbster Angus Farm. SO Remedy 7F is the sire of all three members of the 2022 Cattlemen's Congress Grand Champion Purebred Pen of Three.