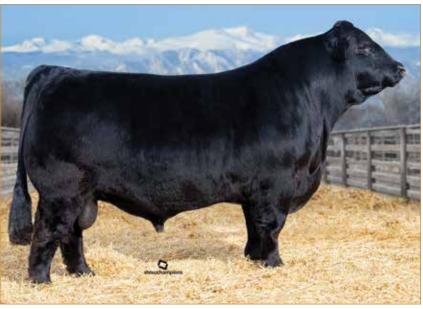

## **ANGUS DESIGNER FLUSH**

GOODE-RCC ASHLAND 1483 • Dam of Lots 4A & 4B

G A R HOME TOWN \$475,000-valued 1/2 interest full brother to Dam of Lot 4

#### Guarantee 6 and max of 12, buyer pays flush expense, seller provides semen.

These embryos offer you the opportunity to invest in a top-of-the-line donor and some of the breed's freshest and best genetics. Goode-RCC Ashland 1483 was sold in Pollard Farms 2024 Female sale to Genesis Enterprises for \$30,000. She is a maternal sib to EXAR Tomahawk 2836B, the \$400,000 half interest top selling animal of the 2023 Big Event at Express. The diverse sires featured in this designer mating present a unique opportunity for success. FF Rito Ambitious re-wrote the history books at the 2024 Bases Loaded Sale at the Cattlemen's Congress when his first 1,020 units of semen sold for \$510,000. He sports a different pedigree along with impressive numbers for WW, YW. His marbling, \$G, \$B and \$C EPDs all rank in the top 1% of the breed. RSA True Balance 1311 is the \$350,000 valued top-seller of the 2022 Bases Loaded Sale at Oklahoma City when half interest sold for \$175,000. Ten daughters from the first calf crop by True Balance commanded an average of \$53,500 in the 2024 Spruce Mountain sale with a top seller at \$100,000. In the 2024 Big Event at Express, eight daughters sold for an average bid price of \$54,625. RSA True Balance is a favorite of all who have seen him with his impressive power and phenotype for a calving ease choice with breed leading marbling score genetics.

Consigned By: Genesis Enterprises, Chandler, OK

Selling choice

EXAR TOMAHAWK 2836B \$400.000-valued Maternal brother to Dam of Lot 4

FF RITO AMBITIOUS • Sire of Lot 4A

RSA TRUE BALANCE 1311 • Sire of Lot 4B