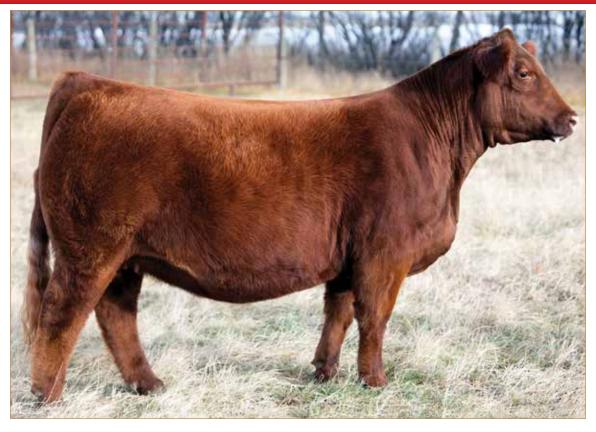

## **ANGUS OPEN HEIFER**

SILVEIRAS S SIS SANDY 2355 • Dam of Lot 1

**CONLEY NO LIMIT • Maternal sib to Lot 1** 

ATKINSON CATTLE CO.

### **CONLEY SANDY 4179**

ANGUS • HOMO POLLED • HOMO BLACK 6/25/24 • 4179 • AAA21096174

SCC TRADITION OF 24

#### Selling full possession & interest. Buyer reserves the right to 2 successful flushes.

Without a doubt the best way to lead off this sale. This SCC SCH 24 Karat 838 daughter is complemented maternally with the great Sandy cow family. Her dam, Silveiras S Sis Sandy 2355, is out of K N C Cabin Creek Sandy 804, the matriarch of the "Sandy" cow family that has been a mainstay donor at Conley Cattle herself. This female's sire, SCC SCH 24 Karat 838, is an elite Angus A.I. sire whose progeny dominate both in the ring and in the pasture. Conley Sandy 4179's sheer mass, overall dimension and symmetry are second-to-none. She is phenotypically flawless and has the credentials to generate high dollar show females and elite herd sires. Invest with confidence in this stunning female. For more information contact Kyle Conley, 580.618.4533; Cole Atkinson, 417.773.6421 or any member of the sale team.

Consigned By: Conley Cattle Co., Sulphur, OK; Hara Farms, Dublan, OH; Atkinson Cattle Co., Sulphur, OK

WRIGHT SCC BOOTLEGGER 0522