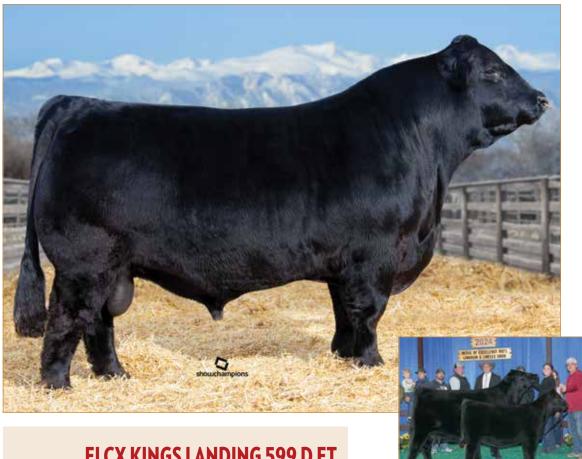

### PLANNED MATING

LIM-FLEX(70%) • DOUBLE POLLED • DOUBLE BLACK DUE 02/22/25

ELCX KINGS LANDING 599 D ET

DL LET US PRAY 087L ET

DL HOSANNA 526H ET

SILVEIRAS STYLE 9303

LLJB ABSOLUTE STYLE 3056A

MAGS WASSAIL

#### Due 2/22/25. Black Commercial Recip.

Truly an exciting planned pregnancy! A 65% Lim-Flex calf from the DL Let Us Pray 087L x LLJB Absolute Style 3056A mating. DL Let Us Pray 087L is a purebred Limousin bull sired by ELCX Kings Landing 599D ET. ELCX Kings Landing 599D has taken the Limousin breed by storm. He was the 2018 NAILE Medal of Excellence Grand Champion Bull. His progeny continue to reign as the high-selling lots of numerous offerings. To name a few, his daughter ELCX Gracious 951G, sold for \$30,000 and ELCX G Mail 950G for \$15,000 in 2020. In 2021, his daughter, DL Heaven Can Wait 550H sold for \$15,000 and he sired the \$105,000 high-selling female at the 2021 Linhart Limousin Fall Harvest Sale, CELL Jade 1157J. This bull's dam is DL Hosanna 526H ET, a purebred daughter of TASF Crown Royal 960C and from the one and only Riverstone Charmed female. The donor female in this mating is LLJB Absolute Style, the Silveiras Style daughter out of the infamous MAGS Wassail female. Her production ability is well documented by a litany of top sellers and show ring champions across the breed. LLJB Absolute Style 3056A is the elite show heifer of Shelby Hennessy's from 2014. She was the high-selling lot in the 2013 Linhart Limousin Fall Harvest Sale.

**CELL KRUSH 2098K** • Daughter of Absolute Style

DL LET US PRAY 087L ET • Sire of Lot 28

LLJB ABSOLUTE STYLE 3056A • Dam of Lot 28