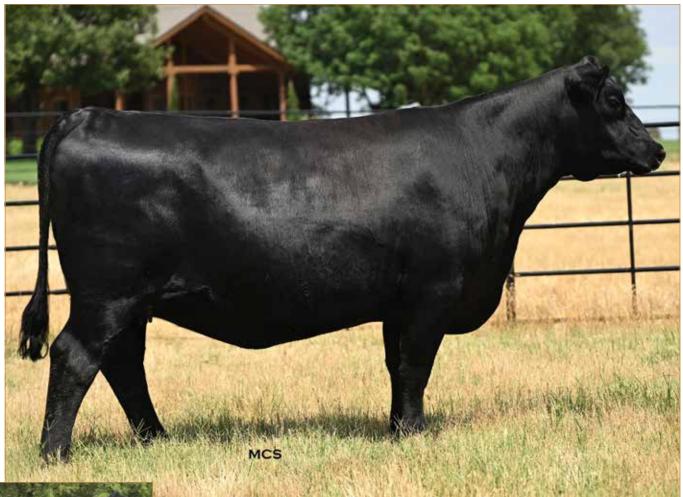

## **ANGUS DONOR**

**COLEMAN TRIUMPH 9145 • Son of Lot 2** 

**COLEMAN CHLOE 9275** • Daughter of Lot 2

### **LAWSONS CHLOE C815**

ANGUS • HOMO POLLED • HOMO BLACK 12/9/15 • C815 • AAA18359250

RITO 707 OF IDEAL 3407 7075

#### Selling full possession & 50% interest with option to double.

Here is a donor prospect that has earning potential you will want to be a part of. Selected by Coleman Angus of Montana as the \$15,000 top-selling bred heifer of the 2017 Lawson Family Farms Sale, she went on to earn progeny weaning and yearling ratios of 110 and 108, respectively, on her first three natural calves with six daughters in production who post a collective progeny weaning ratio of 108 on their first calves, and a phenomenal array of top-selling progeny who include: the \$225,000 Coleman Triumph 9145, the \$120,000 Coleman GPS 147, the \$375,000 half-interest Coleman Chloe 9275, the \$150,000 half-interest Coleman Chloe 034, the \$70,000 Coleman Chloe 9274, the \$60,000 half-interest Coleman Chloe 975, the \$40,000 Coleman Chloe 030 and more. Folks, it's not just any day that an opportunity of this magnitude hits the open market.