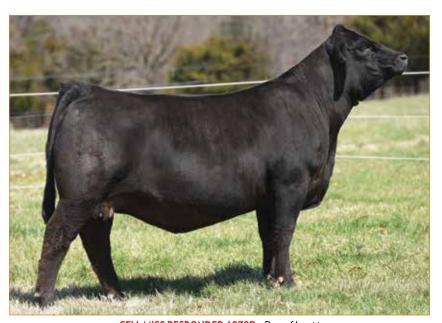

## **ANGUS OPEN HEIFER**

SILVEIRAS S SIS SANDY 2355 • Dam of Lot 1

**CONLEY NO LIMIT • Maternal sib to Lot 1** 

ATKINSON CATTLE CO.

### **CONLEY SANDY 4179**

ANGUS • HOMO POLLED • HOMO BLACK 6/25/24 • 4179 • AAA21096174

SCC TRADITION OF 24

#### Selling full possession & interest. Buyer reserves the right to 2 successful flushes.

Without a doubt the best way to lead off this sale. This SCC SCH 24 Karat 838 daughter is complemented maternally with the great Sandy cow family. Her dam, Silveiras S Sis Sandy 2355, is out of K N C Cabin Creek Sandy 804, the matriarch of the "Sandy" cow family that has been a mainstay donor at Conley Cattle herself. This female's sire, SCC SCH 24 Karat 838, is an elite Angus A.I. sire whose progeny dominate both in the ring and in the pasture. Conley Sandy 4179's sheer mass, overall dimension and symmetry are second-to-none. She is phenotypically flawless and has the credentials to generate high dollar show females and elite herd sires. Invest with confidence in this stunning female. For more information contact Kyle Conley, 580.618.4533; Cole Atkinson, 417.773.6421 or any member of the sale team.

Consigned By: Conley Cattle Co., Sulphur, OK; Hara Farms, Dublan, OH; Atkinson Cattle Co., Sulphur, OK

WRIGHT SCC BOOTLEGGER 0522