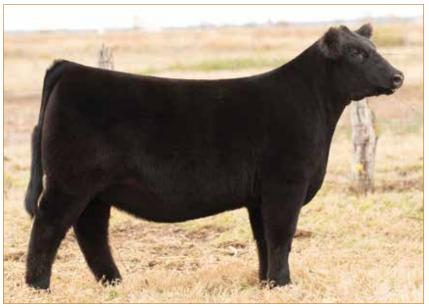

## **ANGUS OPEN HEIFER**

SILVEIRAS S SIS SANDY 2355 • Dam of Lot 1

**CONLEY NO LIMIT • Maternal sib to Lot 1** 

ATKINSON CATTLE CO.

### **CONLEY SANDY 4179**

ANGUS • HOMO POLLED • HOMO BLACK 6/25/24 • 4179 • AAA21096174

SCC TRADITION OF 24

#### Selling full possession & interest. Buyer reserves the right to 2 successful flushes.

Without a doubt the best way to lead off this sale. This SCC SCH 24 Karat 838 daughter is complemented maternally with the great Sandy cow family. Her dam, Silveiras S Sis Sandy 2355, is out of K N C Cabin Creek Sandy 804, the matriarch of the "Sandy" cow family that has been a mainstay donor at Conley Cattle herself. This female's sire, SCC SCH 24 Karat 838, is an elite Angus A.I. sire whose progeny dominate both in the ring and in the pasture. Conley Sandy 4179's sheer mass, overall dimension and symmetry are second-to-none. She is phenotypically flawless and has the credentials to generate high dollar show females and elite herd sires. Invest with confidence in this stunning female. For more information contact Kyle Conley, 580.618.4533; Cole Atkinson, 417.773.6421 or any member of the sale team.

Consigned By: Conley Cattle Co., Sulphur, OK; Hara Farms, Dublan, OH; Atkinson Cattle Co., Sulphur, OK

WRIGHT SCC BOOTLEGGER 0522