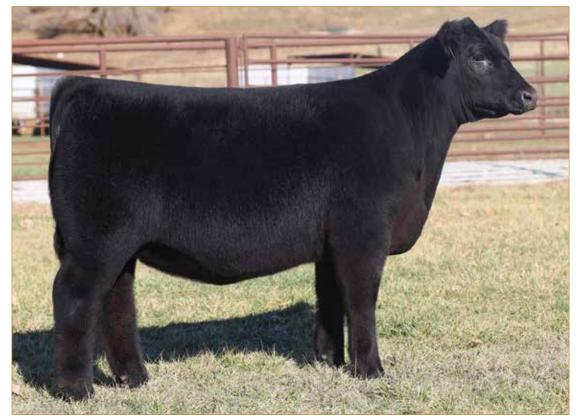

## **ANGUS DONOR**

**COLEMAN TRIUMPH 9145 • Son of Lot 2** 

**COLEMAN CHLOE 9275** • Daughter of Lot 2

### **LAWSONS CHLOE C815**

ANGUS • HOMO POLLED • HOMO BLACK 12/9/15 • C815 • AAA18359250

RITO 707 OF IDEAL 3407 7075

#### Selling full possession & 50% interest with option to double.

Here is a donor prospect that has earning potential you will want to be a part of. Selected by Coleman Angus of Montana as the \$15,000 top-selling bred heifer of the 2017 Lawson Family Farms Sale, she went on to earn progeny weaning and yearling ratios of 110 and 108, respectively, on her first three natural calves with six daughters in production who post a collective progeny weaning ratio of 108 on their first calves, and a phenomenal array of top-selling progeny who include: the \$225,000 Coleman Triumph 9145, the \$120,000 Coleman GPS 147, the \$375,000 half-interest Coleman Chloe 9275, the \$150,000 half-interest Coleman Chloe 034, the \$70,000 Coleman Chloe 9274, the \$60,000 half-interest Coleman Chloe 975, the \$40,000 Coleman Chloe 030 and more. Folks, it's not just any day that an opportunity of this magnitude hits the open market.