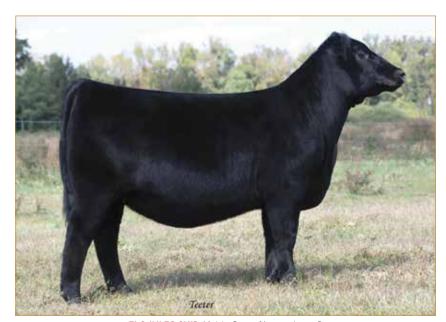

### **LAWSONS CHLOE C815**

ANGUS • HOMO POLLED • HOMO BLACK 12/9/15 • C815 • AAA18359250

RITO 707 OF IDEAL 3407 7075

#### Selling full possession & 50% interest with option to double.

Here is a donor prospect that has earning potential you will want to be a part of. Selected by Coleman Angus of Montana as the \$15,000 top-selling bred heifer of the 2017 Lawson Family Farms Sale, she went on to earn progeny weaning and yearling ratios of 110 and 108, respectively, on her first three natural calves with six daughters in production who post a collective progeny weaning ratio of 108 on their first calves, and a phenomenal array of top-selling progeny who include: the \$225,000 Coleman Triumph 9145, the \$120,000 Coleman GPS 147, the \$375,000 half-interest Coleman Chloe 9275, the \$150,000 half-interest Coleman Chloe 034, the \$70,000 Coleman Chloe 9274, the \$60,000 half-interest Coleman Chloe 975, the \$40,000 Coleman Chloe 030 and more. Folks, it's not just any day that an opportunity of this magnitude hits the open market.