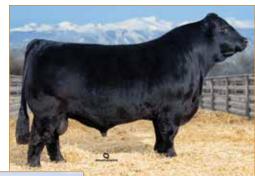

## **ANGUS DESIGNER FLUSH**

GOODE-RCC ASHLAND 1483 • Dam of Lots 4A & 4B

G A R HOME TOWN \$475,000-valued 1/2 interest full brother to Dam of Lot 4

#### Guarantee 6 and max of 12, buyer pays flush expense, seller provides semen.

These embryos offer you the opportunity to invest in a top-of-the-line donor and some of the breed's freshest and best genetics. Goode-RCC Ashland 1483 was sold in Pollard Farms 2024 Female sale to Genesis Enterprises for \$30,000. She is a maternal sib to EXAR Tomahawk 2836B, the \$400,000 half interest top selling animal of the 2023 Big Event at Express. The diverse sires featured in this designer mating present a unique opportunity for success. FF Rito Ambitious re-wrote the history books at the 2024 Bases Loaded Sale at the Cattlemen's Congress when his first 1,020 units of semen sold for \$510,000. He sports a different pedigree along with impressive numbers for WW, YW. His marbling, \$G, \$B and \$C EPDs all rank in the top 1% of the breed. RSA True Balance 1311 is the \$350,000 valued top-seller of the 2022 Bases Loaded Sale at Oklahoma City when half interest sold for \$175,000. Ten daughters from the first calf crop by True Balance commanded an average of \$53,500 in the 2024 Spruce Mountain sale with a top seller at \$100,000. In the 2024 Big Event at Express, eight daughters sold for an average bid price of \$54,625. RSA True Balance is a favorite of all who have seen him with his impressive power and phenotype for a calving ease choice with breed leading marbling score genetics.