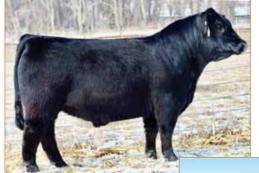

## **ANGUS OPEN HEIFER**

SILVEIRAS S SIS SANDY 2355 • Dam of Lot 1

**CONLEY NO LIMIT • Maternal sib to Lot 1** 

ATKINSON CATTLE CO.

### **CONLEY SANDY 4179**

ANGUS • HOMO POLLED • HOMO BLACK 6/25/24 • 4179 • AAA21096174

SCC TRADITION OF 24

#### Selling full possession & interest. Buyer reserves the right to 2 successful flushes.

Without a doubt the best way to lead off this sale. This SCC SCH 24 Karat 838 daughter is complemented maternally with the great Sandy cow family. Her dam, Silveiras S Sis Sandy 2355, is out of K N C Cabin Creek Sandy 804, the matriarch of the "Sandy" cow family that has been a mainstay donor at Conley Cattle herself. This female's sire, SCC SCH 24 Karat 838, is an elite Angus A.I. sire whose progeny dominate both in the ring and in the pasture. Conley Sandy 4179's sheer mass, overall dimension and symmetry are second-to-none. She is phenotypically flawless and has the credentials to generate high dollar show females and elite herd sires. Invest with confidence in this stunning female. For more information contact Kyle Conley, 580.618.4533; Cole Atkinson, 417.773.6421 or any member of the sale team.

Consigned By: Conley Cattle Co., Sulphur, OK; Hara Farms, Dublan, OH; Atkinson Cattle Co., Sulphur, OK

WRIGHT SCC BOOTLEGGER 0522