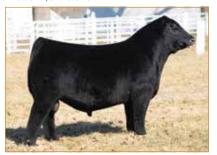

## **ANGUS OPEN HEIFER**

SILVEIRAS S SIS SANDY 2355 • Dam of Lot 1

**CONLEY NO LIMIT • Maternal sib to Lot 1** 

ATKINSON CATTLE CO.

### **CONLEY SANDY 4179**

ANGUS • HOMO POLLED • HOMO BLACK 6/25/24 • 4179 • AAA21096174

SCC TRADITION OF 24

#### Selling full possession & interest. Buyer reserves the right to 2 successful flushes.

Without a doubt the best way to lead off this sale. This SCC SCH 24 Karat 838 daughter is complemented maternally with the great Sandy cow family. Her dam, Silveiras S Sis Sandy 2355, is out of K N C Cabin Creek Sandy 804, the matriarch of the "Sandy" cow family that has been a mainstay donor at Conley Cattle herself. This female's sire, SCC SCH 24 Karat 838, is an elite Angus A.I. sire whose progeny dominate both in the ring and in the pasture. Conley Sandy 4179's sheer mass, overall dimension and symmetry are second-to-none. She is phenotypically flawless and has the credentials to generate high dollar show females and elite herd sires. Invest with confidence in this stunning female. For more information contact Kyle Conley, 580.618.4533; Cole Atkinson, 417.773.6421 or any member of the sale team.

Consigned By: Conley Cattle Co., Sulphur, OK; Hara Farms, Dublan, OH; Atkinson Cattle Co., Sulphur, OK

WRIGHT SCC BOOTLEGGER 0522