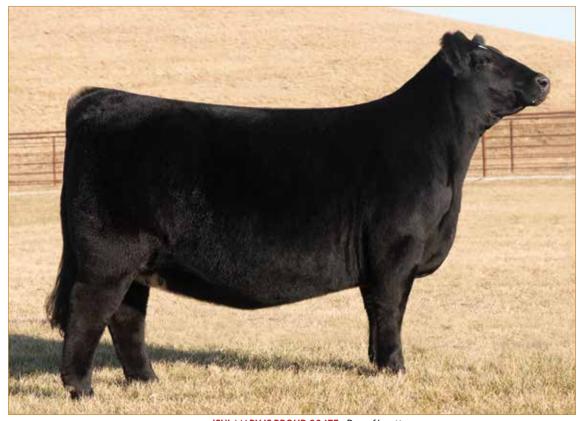

Remedy was then selected as the 2021 Cattlemen's Congress Grand Champion Simmental Bull. The rookie calf crop has more than exceeded expectations with high sellers at several different marketing venues during the fall of 2021. Daughters have sold for \$50,000, \$40,000, \$40,000, \$35,000, \$27,000, and countless others from \$10,000 to \$20,000. The first set of SO Remedy 7F sons were an absolute hit in the 2022 Hartman Cattle Co. Bull Sale where 18 sons averaged north of \$20,000 with standouts commanding \$120,000, \$42,500, \$32,500, \$25,000 and several more from \$12,000 to \$20,000. 4/B Dynamo commanded \$120,000 selling to M&E Cattle Co. and Herbster Angus Farm. SO Remedy 7F is the sire of all three members of the 2022 Cattlemen's Congress Grand Champion Purebred Pen of Three.





**RECKONING 711F • Sire of Lot 11** 



**FULL SISTER TO THE EMBRYOS SELLING.** 

2024 NAILE Reserve Simmental Female owned by Josie Phillips/Circle M.

JSUL MARY IS PROUD 8047F • Dam of Lot 11

11

### **4 IVF HEIFER EMBRYOS**

PB SIMMENTAL • DOUBLE POLLED • DOUBLE BLACK

YARDLEY UTAH Y361

FBF1/SF IGNITION

MISS WERNING KP 8543U

HTP/SVF DURACELL T52

RP/MP RIGHT TO LOVE 015U

YARDLEY HIGH REGARD W242

CHAMPION HILL BLACKBIRD 8003

W/C RELENTLESS 32C

#### **RECKONING 711F**

**RWA KRISHA-ET** 

HPF QUANTUM LEAP Z952

#### **JSUL MARY IS PROUD 8047F**

JBSF PROUD MARY

| J    | BSF PF | ROUD | MARY |       |      |     | BROC | KS STE | ELMAG | NOLIA X | 57 |
|------|--------|------|------|-------|------|-----|------|--------|-------|---------|----|
|      | CE     | BW   | WW   | YW