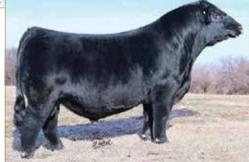

## **ANGUS DONOR**

**COLEMAN TRIUMPH 9145 • Son of Lot 2** 

**COLEMAN CHLOE 9275** • Daughter of Lot 2

### **LAWSONS CHLOE C815**

ANGUS • HOMO POLLED • HOMO BLACK 12/9/15 • C815 • AAA18359250

RITO 707 OF IDEAL 3407 7075

#### Selling full possession & 50% interest with option to double.

Here is a donor prospect that has earning potential you will want to be a part of. Selected by Coleman Angus of Montana as the \$15,000 top-selling bred heifer of the 2017 Lawson Family Farms Sale, she went on to earn progeny weaning and yearling ratios of 110 and 108, respectively, on her first three natural calves with six daughters in production who post a collective progeny weaning ratio of 108 on their first calves, and a phenomenal array of top-selling progeny who include: the \$225,000 Coleman Triumph 9145, the \$120,000 Coleman GPS 147, the \$375,000 half-interest Coleman Chloe 9275, the \$150,000 half-interest Coleman Chloe 034, the \$70,000 Coleman Chloe 9274, the \$60,000 half-interest Coleman Chloe 975, the \$40,000 Coleman Chloe 030 and more. Folks, it's not just any day that an opportunity of this magnitude hits the open market.