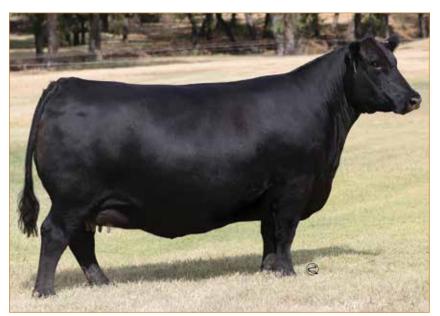

## **ANGUS DONOR**

**COLEMAN TRIUMPH 9145 • Son of Lot 2** 

**COLEMAN CHLOE 9275** • Daughter of Lot 2

### **LAWSONS CHLOE C815**

ANGUS • HOMO POLLED • HOMO BLACK 12/9/15 • C815 • AAA18359250

RITO 707 OF IDEAL 3407 7075

#### Selling full possession & 50% interest with option to double.

Here is a donor prospect that has earning potential you will want to be a part of. Selected by Coleman Angus of Montana as the \$15,000 top-selling bred heifer of the 2017 Lawson Family Farms Sale, she went on to earn progeny weaning and yearling ratios of 110 and 108, respectively, on her first three natural calves with six daughters in production who post a collective progeny weaning ratio of 108 on their first calves, and a phenomenal array of top-selling progeny who include: the \$225,000 Coleman Triumph 9145, the \$120,000 Coleman GPS 147, the \$375,000 half-interest Coleman Chloe 9275, the \$150,000 half-interest Coleman Chloe 034, the \$70,000 Coleman Chloe 9274, the \$60,000 half-interest Coleman Chloe 975, the \$40,000 Coleman Chloe 030 and more. Folks, it's not just any day that an opportunity of this magnitude hits the open market.