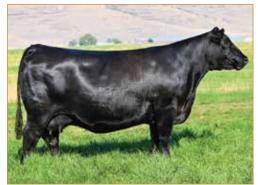

## **ANGUS DONOR**

**COLEMAN TRIUMPH 9145 • Son of Lot 2** 

**COLEMAN CHLOE 9275** • Daughter of Lot 2

#### Selling full possession & 50% interest with option to double.

Here is a donor prospect that has earning potential you will want to be a part of. Selected by Coleman Angus of Montana as the \$15,000 top-selling bred heifer of the 2017 Lawson Family Farms Sale, she went on to earn progeny weaning and yearling ratios of 110 and 108, respectively, on her first three natural calves with six daughters in production who post a collective progeny weaning ratio of 108 on their first calves, and a phenomenal array of top-selling progeny who include: the \$225,000 Coleman Triumph 9145, the \$120,000 Coleman GPS 147, the \$375,000 half-interest Coleman Chloe 9275, the \$150,000 half-interest Coleman Chloe 034, the \$70,000 Coleman Chloe 9274, the \$60,000 half-interest Coleman Chloe 975, the \$40,000 Coleman Chloe 030 and more. Folks, it's not just any day that an opportunity of this magnitude hits the open market.