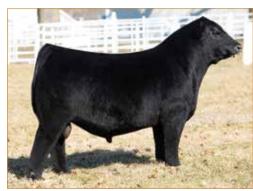

## **ANGUS OPEN HEIFER**

SILVEIRAS S SIS SANDY 2355 • Dam of Lot 1

**CONLEY NO LIMIT • Maternal sib to Lot 1** 

ATKINSON CATTLE CO.

### **CONLEY SANDY 4179**

ANGUS • HOMO POLLED • HOMO BLACK 6/25/24 • 4179 • AAA21096174

SCC TRADITION OF 24

#### Selling full possession & interest. Buyer reserves the right to 2 successful flushes.

Without a doubt the best way to lead off this sale. This SCC SCH 24 Karat 838 daughter is complemented maternally with the great Sandy cow family. Her dam, Silveiras S Sis Sandy 2355, is out of K N C Cabin Creek Sandy 804, the matriarch of the "Sandy" cow family that has been a mainstay donor at Conley Cattle herself. This female's sire, SCC SCH 24 Karat 838, is an elite Angus A.I. sire whose progeny dominate both in the ring and in the pasture. Conley Sandy 4179's sheer mass, overall dimension and symmetry are second-to-none. She is phenotypically flawless and has the credentials to generate high dollar show females and elite herd sires. Invest with confidence in this stunning female. For more information contact Kyle Conley, 580.618.4533; Cole Atkinson, 417.773.6421 or any member of the sale team.

Consigned By: Conley Cattle Co., Sulphur, OK; Hara Farms, Dublan, OH; Atkinson Cattle Co., Sulphur, OK

WRIGHT SCC BOOTLEGGER 0522