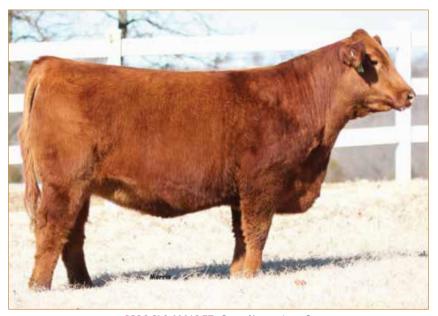

## **ANGUS DESIGNER FLUSH**

GOODE-RCC ASHLAND 1483 • Dam of Lots 4A & 4B

G A R HOME TOWN \$475,000-valued 1/2 interest full brother to Dam of Lot 4

#### Guarantee 6 and max of 12, buyer pays flush expense, seller provides semen.

These embryos offer you the opportunity to invest in a top-of-the-line donor and some of the breed's freshest and best genetics. Goode-RCC Ashland 1483 was sold in Pollard Farms 2024 Female sale to Genesis Enterprises for \$30,000. She is a maternal sib to EXAR Tomahawk 2836B, the \$400,000 half interest top selling animal of the 2023 Big Event at Express. The diverse sires featured in this designer mating present a unique opportunity for success. FF Rito Ambitious re-wrote the history books at the 2024 Bases Loaded Sale at the Cattlemen's Congress when his first 1,020 units of semen sold for \$510,000. He sports a different pedigree along with impressive numbers for WW, YW. His marbling, \$G, \$B and \$C EPDs all rank in the top 1% of the breed. RSA True Balance 1311 is the \$350,000 valued top-seller of the 2022 Bases Loaded Sale at Oklahoma City when half interest sold for \$175,000. Ten daughters from the first calf crop by True Balance commanded an average of \$53,500 in the 2024 Spruce Mountain sale with a top seller at \$100,000. In the 2024 Big Event at Express, eight daughters sold for an average bid price of \$54,625. RSA True Balance is a favorite of all who have seen him with his impressive power and phenotype for a calving ease choice with breed leading marbling score genetics.

### **DESIGNER FLUSH**

ANGUS • HOMO POLLED • HOMO BLACK

G A R HOME TOWN

RSA TRUE BALANCE 1311

RSA FOREVER LADY 9204

G A R ASHLAND

**GOODE-RCC ASHLAND 1483** 

**CHAIR ROCK SURE FIRE 6095** 

Consigned By: Genesis Enterprises, Chandler, OK

Selling choice

EXAR TOMAHAWK 2836B \$400.000-valued Maternal brother to Dam of Lot 4

FF RITO AMBITIOUS • Sire of Lot 4A

RSA TRUE BALANCE 1311 • Sire of Lot 4B