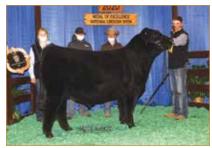

## **ANGUS DONOR**

**COLEMAN TRIUMPH 9145 • Son of Lot 2** 

**COLEMAN CHLOE 9275** • Daughter of Lot 2

### **LAWSONS CHLOE C815**

ANGUS • HOMO POLLED • HOMO BLACK 12/9/15 • C815 • AAA18359250

RITO 707 OF IDEAL 3407 7075

#### Selling full possession & 50% interest with option to double.

Here is a donor prospect that has earning potential you will want to be a part of. Selected by Coleman Angus of Montana as the \$15,000 top-selling bred heifer of the 2017 Lawson Family Farms Sale, she went on to earn progeny weaning and yearling ratios of 110 and 108, respectively, on her first three natural calves with six daughters in production who post a collective progeny weaning ratio of 108 on their first calves, and a phenomenal array of top-selling progeny who include: the \$225,000 Coleman Triumph 9145, the \$120,000 Coleman GPS 147, the \$375,000 half-interest Coleman Chloe 9275, the \$150,000 half-interest Coleman Chloe 034, the \$70,000 Coleman Chloe 9274, the \$60,000 half-interest Coleman Chloe 975, the \$40,000 Coleman Chloe 030 and more. Folks, it's not just any day that an opportunity of this magnitude hits the open market.