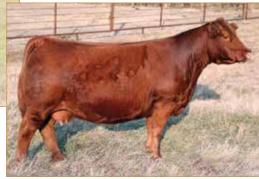

## **ANGUS OPEN HEIFER**

SILVEIRAS S SIS SANDY 2355 • Dam of Lot 1

**CONLEY NO LIMIT • Maternal sib to Lot 1** 

ATKINSON CATTLE CO.

### **CONLEY SANDY 4179**

ANGUS • HOMO POLLED • HOMO BLACK 6/25/24 • 4179 • AAA21096174

SCC TRADITION OF 24

#### Selling full possession & interest. Buyer reserves the right to 2 successful flushes.

Without a doubt the best way to lead off this sale. This SCC SCH 24 Karat 838 daughter is complemented maternally with the great Sandy cow family. Her dam, Silveiras S Sis Sandy 2355, is out of K N C Cabin Creek Sandy 804, the matriarch of the "Sandy" cow family that has been a mainstay donor at Conley Cattle herself. This female's sire, SCC SCH 24 Karat 838, is an elite Angus A.I. sire whose progeny dominate both in the ring and in the pasture. Conley Sandy 4179's sheer mass, overall dimension and symmetry are second-to-none. She is phenotypically flawless and has the credentials to generate high dollar show females and elite herd sires. Invest with confidence in this stunning female. For more information contact Kyle Conley, 580.618.4533; Cole Atkinson, 417.773.6421 or any member of the sale team.

Consigned By: Conley Cattle Co., Sulphur, OK; Hara Farms, Dublan, OH; Atkinson Cattle Co., Sulphur, OK

WRIGHT SCC BOOTLEGGER 0522