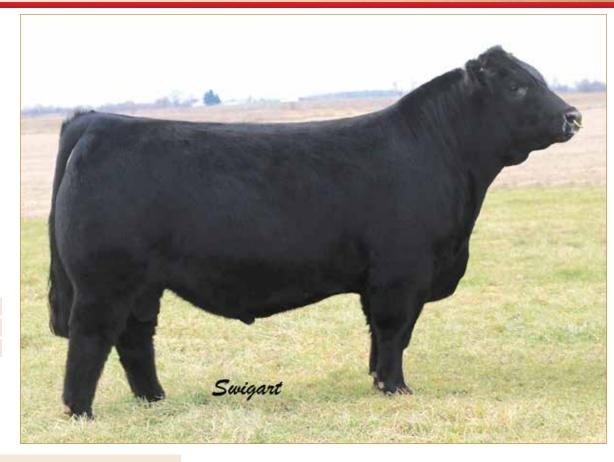

## **ANGUS SEMEN**

1 Unit 1 Unit 7c 1 Unit

**HUMMEL SOUTH AMERICA • Sire of Lot 7** 

### **COLEMAN MATERNAL SOURCE 356**

**DON JOSE 176 MAXI** 

**DON APARICIO SERRANIAS 57** 

ANGUS • HOMO POLLED • HOMO BLACK 1/25/23 • 356 • AAA20800187

DON APARICIO SERRUCHO57 MAXI

Consigned By: H20's Cattle, Walker, IN; Carrico Angus, Lakeville, IN

Coleman Maternal Source 356 was the \$210,000 top-selling bull of the 2024 Coleman Angus Spring Bull Sale where he sold one-half interest for a \$420,000 valuation to Southall Angus, LLC of Tennessee. He is one of the most talked about bulls in the 2024 spring bull sale season and is the son of the outcross sire and \$180,000 South America back to Pathfinder dam, Coleman Donna 787, who has a progeny production record of BR 5@89, WR 5@107, YR 4@108 with one daughter in production with an average nursing ratio of 110. Coleman Donna 787, his dam, has generated \$877,000 on 16 head to average \$54,813 in past Coleman Angus sales. There has only been 25 units of this bull sold ever, and H2O Cattle and Carrico Angus have the entire inventory in their possession and decided to let go of three units in this special event.