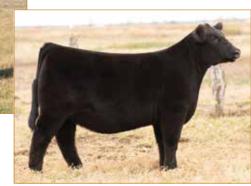

## **ANGUS EMBRYOS**

**2**<sub>A</sub>

### **3 OR 6 EMBRYOS**

ANGUS • HOMO POLLED • HOMO BLACK

DON APARICIO SERRUCHO57 MAXI

**HUMMEL SOUTH AMERICA** 

RUBETA FONTANA 7567-T/E-

S A V RENOWN 3439

**LAWSONS CHLOE C815** 

LAWSONS CHLOE Z341

DON JOSE 176 MAXI
DON APARICIO SERRANIAS 57
CONSENZA DON ROBERTO 338 T/E
RUBETA FONTANA 6207-T/ERITO 707 OF IDEAL 3407 7075
S A V BLACKCAP MAY 4136
SITZ UPWARD 307R
BASIN CHLOE 7T26

|      | CE      | BW  | WW | YW  | MK | СМ | CW | RE   | MB    | \$B | \$C |
|------|---------|-----|----|-----|----|----|----|------|-------|-----|-----|
| Sire | 6<br>-1 | 1.6 | 76 | 129 | 15 | 3  | 59 | 1.26 | -0.09 | 144 | 241 |
| Dam  | -1      | 3.2 | 99 | 169 | 28 | 5  | 71 | 1.04 | 0.24  | 159 | 289 |