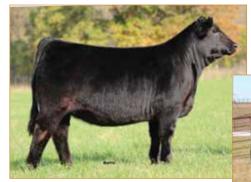

## **ANGUS DONOR**

**COLEMAN TRIUMPH 9145 • Son of Lot 2** 

**COLEMAN CHLOE 9275** • Daughter of Lot 2

### **LAWSONS CHLOE C815**

ANGUS • HOMO POLLED • HOMO BLACK 12/9/15 • C815 • AAA18359250

RITO 707 OF IDEAL 3407 7075

#### Selling full possession & 50% interest with option to double.

Here is a donor prospect that has earning potential you will want to be a part of. Selected by Coleman Angus of Montana as the \$15,000 top-selling bred heifer of the 2017 Lawson Family Farms Sale, she went on to earn progeny weaning and yearling ratios of 110 and 108, respectively, on her first three natural calves with six daughters in production who post a collective progeny weaning ratio of 108 on their first calves, and a phenomenal array of top-selling progeny who include: the \$225,000 Coleman Triumph 9145, the \$120,000 Coleman GPS 147, the \$375,000 half-interest Coleman Chloe 9275, the \$150,000 half-interest Coleman Chloe 034, the \$70,000 Coleman Chloe 9274, the \$60,000 half-interest Coleman Chloe 975, the \$40,000 Coleman Chloe 030 and more. Folks, it's not just any day that an opportunity of this magnitude hits the open market.