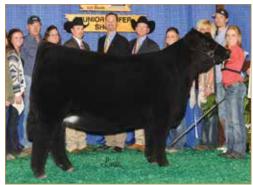

## **ANGUS DONOR**

**COLEMAN TRIUMPH 9145 • Son of Lot 2** 

**COLEMAN CHLOE 9275** • Daughter of Lot 2

#### Selling full possession & 50% interest with option to double.

Here is a donor prospect that has earning potential you will want to be a part of. Selected by Coleman Angus of Montana as the \$15,000 top-selling bred heifer of the 2017 Lawson Family Farms Sale, she went on to earn progeny weaning and yearling ratios of 110 and 108, respectively, on her first three natural calves with six daughters in production who post a collective progeny weaning ratio of 108 on their first calves, and a phenomenal array of top-selling progeny who include: the \$225,000 Coleman Triumph 9145, the \$120,000 Coleman GPS 147, the \$375,000 half-interest Coleman Chloe 9275, the \$150,000 half-interest Coleman Chloe 034, the \$70,000 Coleman Chloe 9274, the \$60,000 half-interest Coleman Chloe 975, the \$40,000 Coleman Chloe 030 and more. Folks, it's not just any day that an opportunity of this magnitude hits the open market.