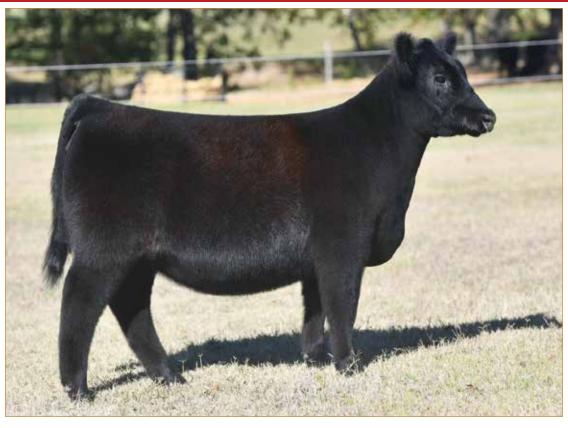

## **ANGUS OPEN HEIFER**

SILVEIRAS S SIS SANDY 2355 • Dam of Lot 1

**CONLEY NO LIMIT • Maternal sib to Lot 1** 

ATKINSON CATTLE CO.

### **CONLEY SANDY 4179**

ANGUS • HOMO POLLED • HOMO BLACK 6/25/24 • 4179 • AAA21096174

SCC TRADITION OF 24

#### Selling full possession & interest. Buyer reserves the right to 2 successful flushes.

Without a doubt the best way to lead off this sale. This SCC SCH 24 Karat 838 daughter is complemented maternally with the great Sandy cow family. Her dam, Silveiras S Sis Sandy 2355, is out of K N C Cabin Creek Sandy 804, the matriarch of the "Sandy" cow family that has been a mainstay donor at Conley Cattle herself. This female's sire, SCC SCH 24 Karat 838, is an elite Angus A.I. sire whose progeny dominate both in the ring and in the pasture. Conley Sandy 4179's sheer mass, overall dimension and symmetry are second-to-none. She is phenotypically flawless and has the credentials to generate high dollar show females and elite herd sires. Invest with confidence in this stunning female. For more information contact Kyle Conley, 580.618.4533; Cole Atkinson, 417.773.6421 or any member of the sale team.

Consigned By: Conley Cattle Co., Sulphur, OK; Hara Farms, Dublan, OH; Atkinson Cattle Co., Sulphur, OK

WRIGHT SCC BOOTLEGGER 0522