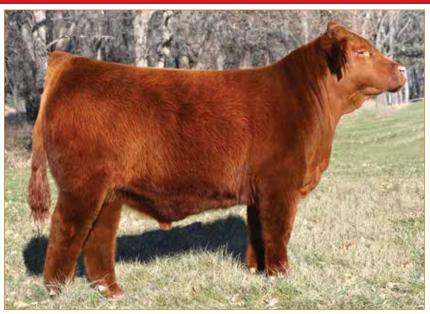

## **ANGUS DESIGNER FLUSH**

GOODE-RCC ASHLAND 1483 • Dam of Lots 4A & 4B

G A R HOME TOWN \$475,000-valued 1/2 interest full brother to Dam of Lot 4

#### Guarantee 6 and max of 12, buyer pays flush expense, seller provides semen.

These embryos offer you the opportunity to invest in a top-of-the-line donor and some of the breed's freshest and best genetics. Goode-RCC Ashland 1483 was sold in Pollard Farms 2024 Female sale to Genesis Enterprises for \$30,000. She is a maternal sib to EXAR Tomahawk 2836B, the \$400,000 half interest top selling animal of the 2023 Big Event at Express. The diverse sires featured in this designer mating present a unique opportunity for success. FF Rito Ambitious re-wrote the history books at the 2024 Bases Loaded Sale at the Cattlemen's Congress when his first 1,020 units of semen sold for \$510,000. He sports a different pedigree along with impressive numbers for WW, YW. His marbling, \$G, \$B and \$C EPDs all rank in the top 1% of the breed. RSA True Balance 1311 is the \$350,000 valued top-seller of the 2022 Bases Loaded Sale at Oklahoma City when half interest sold for \$175,000. Ten daughters from the first calf crop by True Balance commanded an average of \$53,500 in the 2024 Spruce Mountain sale with a top seller at \$100,000. In the 2024 Big Event at Express, eight daughters sold for an average bid price of \$54,625. RSA True Balance is a favorite of all who have seen him with his impressive power and phenotype for a calving ease choice with breed leading marbling score genetics.

### **DESIGNER FLUSH**

ANGUS • HOMO POLLED • HOMO BLACK

SEO ULTRA PROVIDER

**FF RITO AMBITIOUS** 

RMRK RITA 0237

G A R ASHLAND

**GOODE-RCC ASHLAND 1483** 

**CHAIR ROCK SURE FIRE 6095** 

Consigned By: Genesis Enterprises, Chandler, OK

Selling choice

EXAR TOMAHAWK 2836B \$400.000-valued Maternal brother to Dam of Lot 4

FF RITO AMBITIOUS • Sire of Lot 4A

RSA TRUE BALANCE 1311 • Sire of Lot 4B