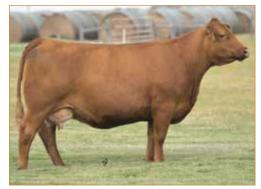

## **ANGUS OPEN HEIFER**

SILVEIRAS S SIS SANDY 2355 • Dam of Lot 1

**CONLEY NO LIMIT • Maternal sib to Lot 1** 

ATKINSON CATTLE CO.

### **CONLEY SANDY 4179**

ANGUS • HOMO POLLED • HOMO BLACK 6/25/24 • 4179 • AAA21096174

SCC TRADITION OF 24

#### Selling full possession & interest. Buyer reserves the right to 2 successful flushes.

Without a doubt the best way to lead off this sale. This SCC SCH 24 Karat 838 daughter is complemented maternally with the great Sandy cow family. Her dam, Silveiras S Sis Sandy 2355, is out of K N C Cabin Creek Sandy 804, the matriarch of the "Sandy" cow family that has been a mainstay donor at Conley Cattle herself. This female's sire, SCC SCH 24 Karat 838, is an elite Angus A.I. sire whose progeny dominate both in the ring and in the pasture. Conley Sandy 4179's sheer mass, overall dimension and symmetry are second-to-none. She is phenotypically flawless and has the credentials to generate high dollar show females and elite herd sires. Invest with confidence in this stunning female. For more information contact Kyle Conley, 580.618.4533; Cole Atkinson, 417.773.6421 or any member of the sale team.

Consigned By: Conley Cattle Co., Sulphur, OK; Hara Farms, Dublan, OH; Atkinson Cattle Co., Sulphur, OK

WRIGHT SCC BOOTLEGGER 0522