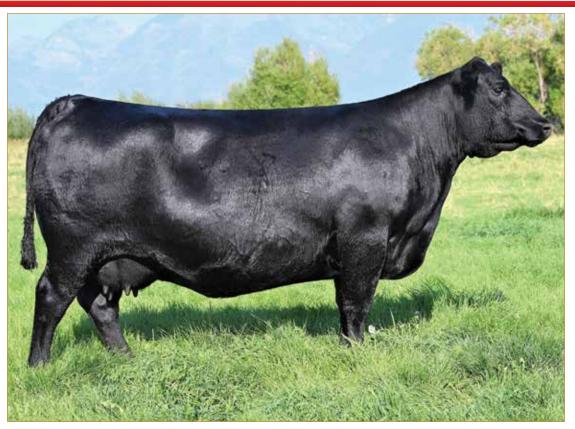

## **ANGUS DESIGNER FLUSH**

GOODE-RCC ASHLAND 1483 • Dam of Lots 4A & 4B

G A R HOME TOWN \$475,000-valued 1/2 interest full brother to Dam of Lot 4

#### Guarantee 6 and max of 12, buyer pays flush expense, seller provides semen.

These embryos offer you the opportunity to invest in a top-of-the-line donor and some of the breed's freshest and best genetics. Goode-RCC Ashland 1483 was sold in Pollard Farms 2024 Female sale to Genesis Enterprises for \$30,000. She is a maternal sib to EXAR Tomahawk 2836B, the \$400,000 half interest top selling animal of the 2023 Big Event at Express. The diverse sires featured in this designer mating present a unique opportunity for success. FF Rito Ambitious re-wrote the history books at the 2024 Bases Loaded Sale at the Cattlemen's Congress when his first 1,020 units of semen sold for \$510,000. He sports a different pedigree along with impressive numbers for WW, YW. His marbling, \$G, \$B and \$C EPDs all rank in the top 1% of the breed. RSA True Balance 1311 is the \$350,000 valued top-seller of the 2022 Bases Loaded Sale at Oklahoma City when half interest sold for \$175,000. Ten daughters from the first calf crop by True Balance commanded an average of \$53,500 in the 2024 Spruce Mountain sale with a top seller at \$100,000. In the 2024 Big Event at Express, eight daughters sold for an average bid price of \$54,625. RSA True Balance is a favorite of all who have seen him with his impressive power and phenotype for a calving ease choice with breed leading marbling score genetics.

Consigned By: Genesis Enterprises, Chandler, OK

Selling choice

EXAR TOMAHAWK 2836B \$400.000-valued Maternal brother to Dam of Lot 4

FF RITO AMBITIOUS • Sire of Lot 4A

RSA TRUE BALANCE 1311 • Sire of Lot 4B