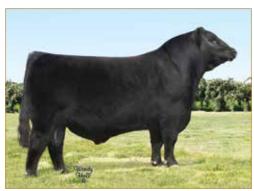

## **ANGUS OPEN HEIFER**

SILVEIRAS S SIS SANDY 2355 • Dam of Lot 1

**CONLEY NO LIMIT • Maternal sib to Lot 1** 

ATKINSON CATTLE CO.

### **CONLEY SANDY 4179**

ANGUS • HOMO POLLED • HOMO BLACK 6/25/24 • 4179 • AAA21096174

SCC TRADITION OF 24

#### Selling full possession & interest. Buyer reserves the right to 2 successful flushes.

Without a doubt the best way to lead off this sale. This SCC SCH 24 Karat 838 daughter is complemented maternally with the great Sandy cow family. Her dam, Silveiras S Sis Sandy 2355, is out of K N C Cabin Creek Sandy 804, the matriarch of the "Sandy" cow family that has been a mainstay donor at Conley Cattle herself. This female's sire, SCC SCH 24 Karat 838, is an elite Angus A.I. sire whose progeny dominate both in the ring and in the pasture. Conley Sandy 4179's sheer mass, overall dimension and symmetry are second-to-none. She is phenotypically flawless and has the credentials to generate high dollar show females and elite herd sires. Invest with confidence in this stunning female. For more information contact Kyle Conley, 580.618.4533; Cole Atkinson, 417.773.6421 or any member of the sale team.

Consigned By: Conley Cattle Co., Sulphur, OK; Hara Farms, Dublan, OH; Atkinson Cattle Co., Sulphur, OK

WRIGHT SCC BOOTLEGGER 0522