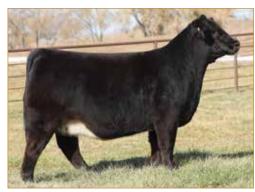

## **ANGUS DESIGNER FLUSH**

GOODE-RCC ASHLAND 1483 • Dam of Lots 4A & 4B

G A R HOME TOWN \$475,000-valued 1/2 interest full brother to Dam of Lot 4

#### Guarantee 6 and max of 12, buyer pays flush expense, seller provides semen.

These embryos offer you the opportunity to invest in a top-of-the-line donor and some of the breed's freshest and best genetics. Goode-RCC Ashland 1483 was sold in Pollard Farms 2024 Female sale to Genesis Enterprises for \$30,000. She is a maternal sib to EXAR Tomahawk 2836B, the \$400,000 half interest top selling animal of the 2023 Big Event at Express. The diverse sires featured in this designer mating present a unique opportunity for success. FF Rito Ambitious re-wrote the history books at the 2024 Bases Loaded Sale at the Cattlemen's Congress when his first 1,020 units of semen sold for \$510,000. He sports a different pedigree along with impressive numbers for WW, YW. His marbling, \$G, \$B and \$C EPDs all rank in the top 1% of the breed. RSA True Balance 1311 is the \$350,000 valued top-seller of the 2022 Bases Loaded Sale at Oklahoma City when half interest sold for \$175,000. Ten daughters from the first calf crop by True Balance commanded an average of \$53,500 in the 2024 Spruce Mountain sale with a top seller at \$100,000. In the 2024 Big Event at Express, eight daughters sold for an average bid price of \$54,625. RSA True Balance is a favorite of all who have seen him with his impressive power and phenotype for a calving ease choice with breed leading marbling score genetics.

Consigned By: Genesis Enterprises, Chandler, OK

Selling choice

EXAR TOMAHAWK 2836B \$400.000-valued Maternal brother to Dam of Lot 4

FF RITO AMBITIOUS • Sire of Lot 4A

RSA TRUE BALANCE 1311 • Sire of Lot 4B