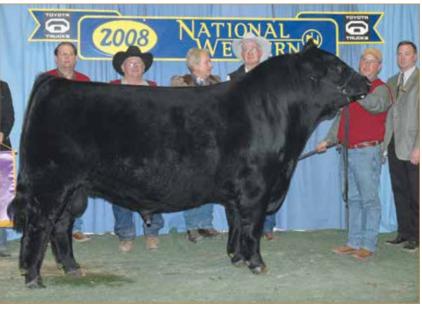

## **ANGUS DONOR**

**COLEMAN TRIUMPH 9145 • Son of Lot 2** 

**COLEMAN CHLOE 9275** • Daughter of Lot 2

#### Selling full possession & 50% interest with option to double.

Here is a donor prospect that has earning potential you will want to be a part of. Selected by Coleman Angus of Montana as the \$15,000 top-selling bred heifer of the 2017 Lawson Family Farms Sale, she went on to earn progeny weaning and yearling ratios of 110 and 108, respectively, on her first three natural calves with six daughters in production who post a collective progeny weaning ratio of 108 on their first calves, and a phenomenal array of top-selling progeny who include: the \$225,000 Coleman Triumph 9145, the \$120,000 Coleman GPS 147, the \$375,000 half-interest Coleman Chloe 9275, the \$150,000 half-interest Coleman Chloe 034, the \$70,000 Coleman Chloe 9274, the \$60,000 half-interest Coleman Chloe 975, the \$40,000 Coleman Chloe 030 and more. Folks, it's not just any day that an opportunity of this magnitude hits the open market.