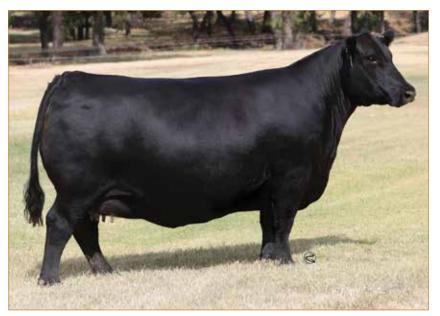

## **ANGUS OPEN HEIFER**

SILVEIRAS S SIS SANDY 2355 • Dam of Lot 1

**CONLEY NO LIMIT • Maternal sib to Lot 1** 

ATKINSON CATTLE CO.

### **CONLEY SANDY 4179**

ANGUS • HOMO POLLED • HOMO BLACK 6/25/24 • 4179 • AAA21096174

SCC TRADITION OF 24

#### Selling full possession & interest. Buyer reserves the right to 2 successful flushes.

Without a doubt the best way to lead off this sale. This SCC SCH 24 Karat 838 daughter is complemented maternally with the great Sandy cow family. Her dam, Silveiras S Sis Sandy 2355, is out of K N C Cabin Creek Sandy 804, the matriarch of the "Sandy" cow family that has been a mainstay donor at Conley Cattle herself. This female's sire, SCC SCH 24 Karat 838, is an elite Angus A.I. sire whose progeny dominate both in the ring and in the pasture. Conley Sandy 4179's sheer mass, overall dimension and symmetry are second-to-none. She is phenotypically flawless and has the credentials to generate high dollar show females and elite herd sires. Invest with confidence in this stunning female. For more information contact Kyle Conley, 580.618.4533; Cole Atkinson, 417.773.6421 or any member of the sale team.

Consigned By: Conley Cattle Co., Sulphur, OK; Hara Farms, Dublan, OH; Atkinson Cattle Co., Sulphur, OK

WRIGHT SCC BOOTLEGGER 0522