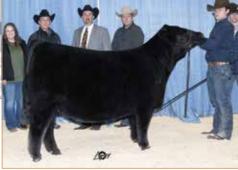

## **ANGUS OPEN HEIFER**

SILVEIRAS S SIS SANDY 2355 • Dam of Lot 1

**CONLEY NO LIMIT • Maternal sib to Lot 1** 

ATKINSON CATTLE CO.

### **CONLEY SANDY 4179**

ANGUS • HOMO POLLED • HOMO BLACK 6/25/24 • 4179 • AAA21096174

SCC TRADITION OF 24

#### Selling full possession & interest. Buyer reserves the right to 2 successful flushes.

Without a doubt the best way to lead off this sale. This SCC SCH 24 Karat 838 daughter is complemented maternally with the great Sandy cow family. Her dam, Silveiras S Sis Sandy 2355, is out of K N C Cabin Creek Sandy 804, the matriarch of the "Sandy" cow family that has been a mainstay donor at Conley Cattle herself. This female's sire, SCC SCH 24 Karat 838, is an elite Angus A.I. sire whose progeny dominate both in the ring and in the pasture. Conley Sandy 4179's sheer mass, overall dimension and symmetry are second-to-none. She is phenotypically flawless and has the credentials to generate high dollar show females and elite herd sires. Invest with confidence in this stunning female. For more information contact Kyle Conley, 580.618.4533; Cole Atkinson, 417.773.6421 or any member of the sale team.

Consigned By: Conley Cattle Co., Sulphur, OK; Hara Farms, Dublan, OH; Atkinson Cattle Co., Sulphur, OK

WRIGHT SCC BOOTLEGGER 0522