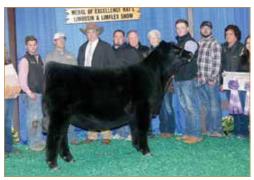

## **ANGUS DESIGNER FLUSH**

GOODE-RCC ASHLAND 1483 • Dam of Lots 4A & 4B

G A R HOME TOWN \$475,000-valued 1/2 interest full brother to Dam of Lot 4

#### Guarantee 6 and max of 12, buyer pays flush expense, seller provides semen.

These embryos offer you the opportunity to invest in a top-of-the-line donor and some of the breed's freshest and best genetics. Goode-RCC Ashland 1483 was sold in Pollard Farms 2024 Female sale to Genesis Enterprises for \$30,000. She is a maternal sib to EXAR Tomahawk 2836B, the \$400,000 half interest top selling animal of the 2023 Big Event at Express. The diverse sires featured in this designer mating present a unique opportunity for success. FF Rito Ambitious re-wrote the history books at the 2024 Bases Loaded Sale at the Cattlemen's Congress when his first 1,020 units of semen sold for \$510,000. He sports a different pedigree along with impressive numbers for WW, YW. His marbling, \$G, \$B and \$C EPDs all rank in the top 1% of the breed. RSA True Balance 1311 is the \$350,000 valued top-seller of the 2022 Bases Loaded Sale at Oklahoma City when half interest sold for \$175,000. Ten daughters from the first calf crop by True Balance commanded an average of \$53,500 in the 2024 Spruce Mountain sale with a top seller at \$100,000. In the 2024 Big Event at Express, eight daughters sold for an average bid price of \$54,625. RSA True Balance is a favorite of all who have seen him with his impressive power and phenotype for a calving ease choice with breed leading marbling score genetics.