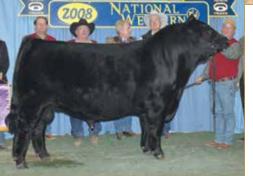

## **ANGUS DONOR**

**COLEMAN TRIUMPH 9145 • Son of Lot 2** 

**COLEMAN CHLOE 9275** • Daughter of Lot 2

### **LAWSONS CHLOE C815**

ANGUS • HOMO POLLED • HOMO BLACK 12/9/15 • C815 • AAA18359250

RITO 707 OF IDEAL 3407 7075

#### Selling full possession & 50% interest with option to double.

Here is a donor prospect that has earning potential you will want to be a part of. Selected by Coleman Angus of Montana as the \$15,000 top-selling bred heifer of the 2017 Lawson Family Farms Sale, she went on to earn progeny weaning and yearling ratios of 110 and 108, respectively, on her first three natural calves with six daughters in production who post a collective progeny weaning ratio of 108 on their first calves, and a phenomenal array of top-selling progeny who include: the \$225,000 Coleman Triumph 9145, the \$120,000 Coleman GPS 147, the \$375,000 half-interest Coleman Chloe 9275, the \$150,000 half-interest Coleman Chloe 034, the \$70,000 Coleman Chloe 9274, the \$60,000 half-interest Coleman Chloe 975, the \$40,000 Coleman Chloe 030 and more. Folks, it's not just any day that an opportunity of this magnitude hits the open market.