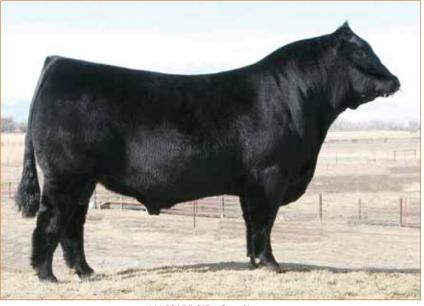

## **ANGUS DESIGNER FLUSH**

GOODE-RCC ASHLAND 1483 • Dam of Lots 4A & 4B

G A R HOME TOWN \$475,000-valued 1/2 interest full brother to Dam of Lot 4

#### Guarantee 6 and max of 12, buyer pays flush expense, seller provides semen.

These embryos offer you the opportunity to invest in a top-of-the-line donor and some of the breed's freshest and best genetics. Goode-RCC Ashland 1483 was sold in Pollard Farms 2024 Female sale to Genesis Enterprises for \$30,000. She is a maternal sib to EXAR Tomahawk 2836B, the \$400,000 half interest top selling animal of the 2023 Big Event at Express. The diverse sires featured in this designer mating present a unique opportunity for success. FF Rito Ambitious re-wrote the history books at the 2024 Bases Loaded Sale at the Cattlemen's Congress when his first 1,020 units of semen sold for \$510,000. He sports a different pedigree along with impressive numbers for WW, YW. His marbling, \$G, \$B and \$C EPDs all rank in the top 1% of the breed. RSA True Balance 1311 is the \$350,000 valued top-seller of the 2022 Bases Loaded Sale at Oklahoma City when half interest sold for \$175,000. Ten daughters from the first calf crop by True Balance commanded an average of \$53,500 in the 2024 Spruce Mountain sale with a top seller at \$100,000. In the 2024 Big Event at Express, eight daughters sold for an average bid price of \$54,625. RSA True Balance is a favorite of all who have seen him with his impressive power and phenotype for a calving ease choice with breed leading marbling score genetics.