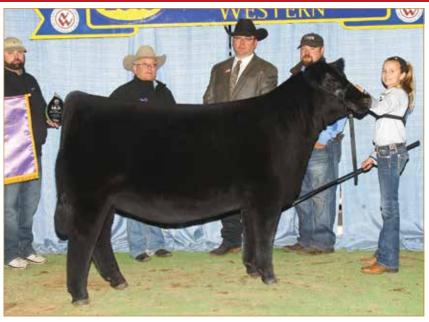

## Selling full possession and 50% interest, after show career at Cattlemen's Congress 2025. Safe in calf to ELCX High Time & due approx. April 20, 2025.

This female is one to get excited about. Talk about an eye-catching, maternal, productively designed female. She is extended though her front one-third, clean in her lines, sound on the move and carries plenty of natural rib dimension. A daughter of the popular Angus A.I. sire, BNWZ Dignity 8017, this proven sire transmits growth and do-ability to his progeny. Her donor dam is the well known Riverstone Charmed female that needs no introduction to the breed. This female has hung many banners for Ryleigh Morris of Walnut Grove, MO. A few of her exciting feats include Champion Division IV at the 2024 American Royal and Third Overall Division III at NJLSC. Don't pass on the opportunity to invest in a female of this caliber.