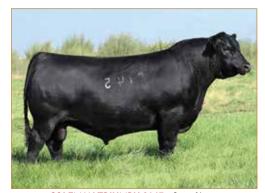

## **ANGUS DONOR**

**COLEMAN TRIUMPH 9145 • Son of Lot 2** 

**COLEMAN CHLOE 9275** • Daughter of Lot 2

#### Selling full possession & 50% interest with option to double.

Here is a donor prospect that has earning potential you will want to be a part of. Selected by Coleman Angus of Montana as the \$15,000 top-selling bred heifer of the 2017 Lawson Family Farms Sale, she went on to earn progeny weaning and yearling ratios of 110 and 108, respectively, on her first three natural calves with six daughters in production who post a collective progeny weaning ratio of 108 on their first calves, and a phenomenal array of top-selling progeny who include: the \$225,000 Coleman Triumph 9145, the \$120,000 Coleman GPS 147, the \$375,000 half-interest Coleman Chloe 9275, the \$150,000 half-interest Coleman Chloe 034, the \$70,000 Coleman Chloe 9274, the \$60,000 half-interest Coleman Chloe 975, the \$40,000 Coleman Chloe 030 and more. Folks, it's not just any day that an opportunity of this magnitude hits the open market.