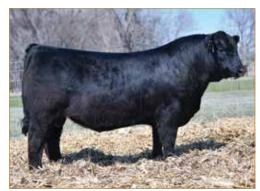

## **ANGUS DESIGNER FLUSH**

GOODE-RCC ASHLAND 1483 • Dam of Lots 4A & 4B

G A R HOME TOWN \$475,000-valued 1/2 interest full brother to Dam of Lot 4

#### Guarantee 6 and max of 12, buyer pays flush expense, seller provides semen.

These embryos offer you the opportunity to invest in a top-of-the-line donor and some of the breed's freshest and best genetics. Goode-RCC Ashland 1483 was sold in Pollard Farms 2024 Female sale to Genesis Enterprises for \$30,000. She is a maternal sib to EXAR Tomahawk 2836B, the \$400,000 half interest top selling animal of the 2023 Big Event at Express. The diverse sires featured in this designer mating present a unique opportunity for success. FF Rito Ambitious re-wrote the history books at the 2024 Bases Loaded Sale at the Cattlemen's Congress when his first 1,020 units of semen sold for \$510,000. He sports a different pedigree along with impressive numbers for WW, YW. His marbling, \$G, \$B and \$C EPDs all rank in the top 1% of the breed. RSA True Balance 1311 is the \$350,000 valued top-seller of the 2022 Bases Loaded Sale at Oklahoma City when half interest sold for \$175,000. Ten daughters from the first calf crop by True Balance commanded an average of \$53,500 in the 2024 Spruce Mountain sale with a top seller at \$100,000. In the 2024 Big Event at Express, eight daughters sold for an average bid price of \$54,625. RSA True Balance is a favorite of all who have seen him with his impressive power and phenotype for a calving ease choice with breed leading marbling score genetics.

Consigned By: Genesis Enterprises, Chandler, OK

Selling choice

EXAR TOMAHAWK 2836B \$400.000-valued Maternal brother to Dam of Lot 4

FF RITO AMBITIOUS • Sire of Lot 4A

RSA TRUE BALANCE 1311 • Sire of Lot 4B