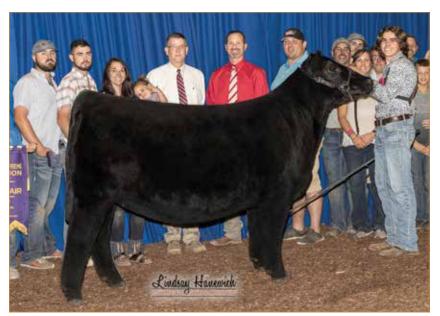

## **ANGUS EMBRYOS**

**BROOKING NATIONAL 0144 • Sire of Lots 5A & 5B** 

**COLEMAN DONNA 9311** Dam of Lot 5A

COLEMAN ABIGALE 9228 • Dam of Lot 5B

#### Consigned By: Canadian Donors, Olds, Alberta, Canada

Here is a unique Angus consignment from Canadian Donors. Your choice is between two highly proven females in the breed that need little introduction. Coleman Donna 9311 has a progeny production record of WR 2@11 1, YR 1@107 and stems back to the \$3 million producer, Coleman Donna 714 and has blessed our program with success. While Coleman Abigale 9228 is a direct daughter of the Pathfinder Sire, Leachman Right Time, back to Pathfinder dam, Coleman Abigale 0277. This female has a progeny production record of BR 2@98, YR 1@101. The paternal influence of these embryos is Brooking National 0144, the most impressive and the most proven son of the immortal SAV Renovation. The depth of quality and consistency in his first two calf crops was incredible. His first sons averaged a sale topping \$13,000+ in the 2023 Bar E-L Bull sale and were one of the most talked about sire groups in all of Canada. These progeny are predictably great. Bid with confidence.