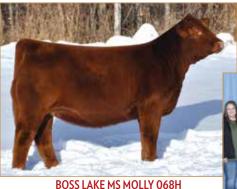

## **ANGUS OPEN HEIFER**

SILVEIRAS S SIS SANDY 2355 • Dam of Lot 1

**CONLEY NO LIMIT • Maternal sib to Lot 1** 

ATKINSON CATTLE CO.

### **CONLEY SANDY 4179**

ANGUS • HOMO POLLED • HOMO BLACK 6/25/24 • 4179 • AAA21096174

SCC TRADITION OF 24

#### Selling full possession & interest. Buyer reserves the right to 2 successful flushes.

Without a doubt the best way to lead off this sale. This SCC SCH 24 Karat 838 daughter is complemented maternally with the great Sandy cow family. Her dam, Silveiras S Sis Sandy 2355, is out of K N C Cabin Creek Sandy 804, the matriarch of the "Sandy" cow family that has been a mainstay donor at Conley Cattle herself. This female's sire, SCC SCH 24 Karat 838, is an elite Angus A.I. sire whose progeny dominate both in the ring and in the pasture. Conley Sandy 4179's sheer mass, overall dimension and symmetry are second-to-none. She is phenotypically flawless and has the credentials to generate high dollar show females and elite herd sires. Invest with confidence in this stunning female. For more information contact Kyle Conley, 580.618.4533; Cole Atkinson, 417.773.6421 or any member of the sale team.

Consigned By: Conley Cattle Co., Sulphur, OK; Hara Farms, Dublan, OH; Atkinson Cattle Co., Sulphur, OK

WRIGHT SCC BOOTLEGGER 0522