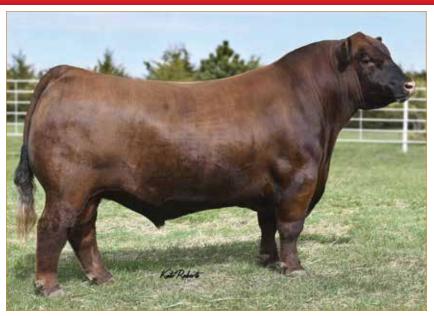

## **ANGUS OPEN HEIFER**

SILVEIRAS S SIS SANDY 2355 • Dam of Lot 1

**CONLEY NO LIMIT • Maternal sib to Lot 1** 

ATKINSON CATTLE CO.

### **CONLEY SANDY 4179**

ANGUS • HOMO POLLED • HOMO BLACK 6/25/24 • 4179 • AAA21096174

SCC TRADITION OF 24

#### Selling full possession & interest. Buyer reserves the right to 2 successful flushes.

Without a doubt the best way to lead off this sale. This SCC SCH 24 Karat 838 daughter is complemented maternally with the great Sandy cow family. Her dam, Silveiras S Sis Sandy 2355, is out of K N C Cabin Creek Sandy 804, the matriarch of the "Sandy" cow family that has been a mainstay donor at Conley Cattle herself. This female's sire, SCC SCH 24 Karat 838, is an elite Angus A.I. sire whose progeny dominate both in the ring and in the pasture. Conley Sandy 4179's sheer mass, overall dimension and symmetry are second-to-none. She is phenotypically flawless and has the credentials to generate high dollar show females and elite herd sires. Invest with confidence in this stunning female. For more information contact Kyle Conley, 580.618.4533; Cole Atkinson, 417.773.6421 or any member of the sale team.

Consigned By: Conley Cattle Co., Sulphur, OK; Hara Farms, Dublan, OH; Atkinson Cattle Co., Sulphur, OK

WRIGHT SCC BOOTLEGGER 0522