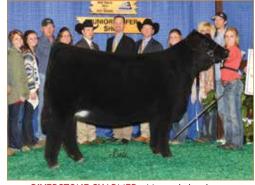

## **ANGUS DONOR**

**COLEMAN TRIUMPH 9145 • Son of Lot 2** 

**COLEMAN CHLOE 9275** • Daughter of Lot 2

### **LAWSONS CHLOE C815**

ANGUS • HOMO POLLED • HOMO BLACK 12/9/15 • C815 • AAA18359250

RITO 707 OF IDEAL 3407 7075

#### Selling full possession & 50% interest with option to double.

Here is a donor prospect that has earning potential you will want to be a part of. Selected by Coleman Angus of Montana as the \$15,000 top-selling bred heifer of the 2017 Lawson Family Farms Sale, she went on to earn progeny weaning and yearling ratios of 110 and 108, respectively, on her first three natural calves with six daughters in production who post a collective progeny weaning ratio of 108 on their first calves, and a phenomenal array of top-selling progeny who include: the \$225,000 Coleman Triumph 9145, the \$120,000 Coleman GPS 147, the \$375,000 half-interest Coleman Chloe 9275, the \$150,000 half-interest Coleman Chloe 034, the \$70,000 Coleman Chloe 9274, the \$60,000 half-interest Coleman Chloe 975, the \$40,000 Coleman Chloe 030 and more. Folks, it's not just any day that an opportunity of this magnitude hits the open market.