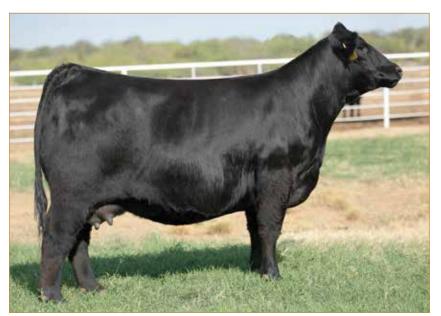

## **ANGUS OPEN HEIFER**

SILVEIRAS S SIS SANDY 2355 • Dam of Lot 1

**CONLEY NO LIMIT • Maternal sib to Lot 1** 

ATKINSON CATTLE CO.

### **CONLEY SANDY 4179**

ANGUS • HOMO POLLED • HOMO BLACK 6/25/24 • 4179 • AAA21096174

SCC TRADITION OF 24

#### Selling full possession & interest. Buyer reserves the right to 2 successful flushes.

Without a doubt the best way to lead off this sale. This SCC SCH 24 Karat 838 daughter is complemented maternally with the great Sandy cow family. Her dam, Silveiras S Sis Sandy 2355, is out of K N C Cabin Creek Sandy 804, the matriarch of the "Sandy" cow family that has been a mainstay donor at Conley Cattle herself. This female's sire, SCC SCH 24 Karat 838, is an elite Angus A.I. sire whose progeny dominate both in the ring and in the pasture. Conley Sandy 4179's sheer mass, overall dimension and symmetry are second-to-none. She is phenotypically flawless and has the credentials to generate high dollar show females and elite herd sires. Invest with confidence in this stunning female. For more information contact Kyle Conley, 580.618.4533; Cole Atkinson, 417.773.6421 or any member of the sale team.

Consigned By: Conley Cattle Co., Sulphur, OK; Hara Farms, Dublan, OH; Atkinson Cattle Co., Sulphur, OK

WRIGHT SCC BOOTLEGGER 0522