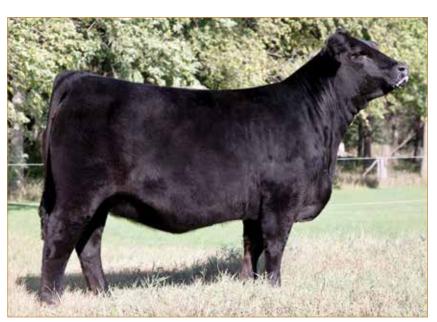

## **ANGUS DONOR**

**COLEMAN TRIUMPH 9145 • Son of Lot 2** 

**COLEMAN CHLOE 9275** • Daughter of Lot 2

### **LAWSONS CHLOE C815**

ANGUS • HOMO POLLED • HOMO BLACK 12/9/15 • C815 • AAA18359250

RITO 707 OF IDEAL 3407 7075

#### Selling full possession & 50% interest with option to double.

Here is a donor prospect that has earning potential you will want to be a part of. Selected by Coleman Angus of Montana as the \$15,000 top-selling bred heifer of the 2017 Lawson Family Farms Sale, she went on to earn progeny weaning and yearling ratios of 110 and 108, respectively, on her first three natural calves with six daughters in production who post a collective progeny weaning ratio of 108 on their first calves, and a phenomenal array of top-selling progeny who include: the \$225,000 Coleman Triumph 9145, the \$120,000 Coleman GPS 147, the \$375,000 half-interest Coleman Chloe 9275, the \$150,000 half-interest Coleman Chloe 034, the \$70,000 Coleman Chloe 9274, the \$60,000 half-interest Coleman Chloe 975, the \$40,000 Coleman Chloe 030 and more. Folks, it's not just any day that an opportunity of this magnitude hits the open market.