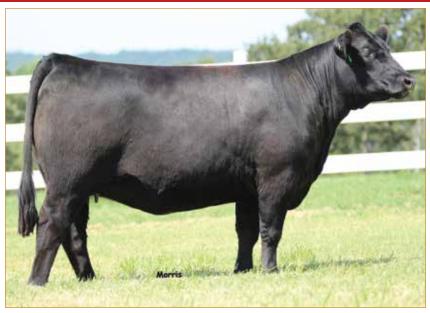

## **ANGUS PICK OF FLUSH**

Coleman Donna 9410 is a beautiful daughter of Coleman Playmaker 427, back to Coleman Donna 7174. This featured female was the \$22,000 highlight in the 2024 Your Maternal Source Sale. This female has a progeny production record of WR 3@106, YR 2@102 with a calving interval of 364 days and ranks in the Top 3% for \$M.

Coleman Donna 9220 is one of the special donor females in the Coleman Angus program who has risen to the top as the past featured Lot 1 female of the 2021 Your Maternal Source Sale where she sold for one-half interest at \$45,000 for a \$90,000 valuation to Richburg Angus of Texas. She has a progeny production record of BR 2@92, WR 2@111, YR 2@112 and ranks in the Top 20% for \$M. This female has averaged \$12,875 in past Coleman Angus sales.

Coleman Donna 023 is a full sister to the \$270,000 record-selling Coleman Glacier 041. This outstanding female has a progeny production record of BR 3@99, WR 3@110, YR 2@107 with a calving interval of 369 days. Coleman Donna 028, a full sister, sold one-half interest for \$97,500 to H2O Cattle and Carrico Angus of Indiana through the 2024 Your Maternal Source Sale. Another full sister, Coleman Donna 046, was the \$120,000 one-half interest feature through the 2022 Coleman Angus Fall Sale going to Ingram Angus of Tennessee.

LOT 3A

LOT 3C

LOT 3B

Coleman Donna 439 is a cornerstone female in the Coleman Angus program and the featured Lot 1 of the 2023 Your Maternal Source Sale where she sold for \$175,000 one-half interest to K&M Cattle of Indiana. She is one of the great herd sire producers in the Coleman program producin \$1,376,250 on 49 head to average \$28,087. She has a progeny production record of BR 7@92, WR 7@106. YR 6@106.