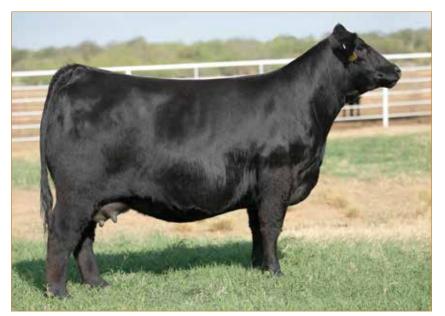

## **ANGUS PICK OF FLUSH**

Coleman Donna 9410 is a beautiful daughter of Coleman Playmaker 427, back to Coleman Donna 7174. This featured female was the \$22,000 highlight in the 2024 Your Maternal Source Sale. This female has a progeny production record of WR 3@106, YR 2@102 with a calving interval of 364 days and ranks in the Top 3% for \$M.

Coleman Donna 9220 is one of the special donor females in the Coleman Angus program who has risen to the top as the past featured Lot 1 female of the 2021 Your Maternal Source Sale where she sold for one-half interest at \$45,000 for a \$90,000 valuation to Richburg Angus of Texas. She has a progeny production record of BR 2@92, WR 2@111, YR 2@112 and ranks in the Top 20% for \$M. This female has averaged \$12,875 in past Coleman Angus sales.

### **COLEMAN DONNA 9410**

ANGUS • HOMO POLLED • HOMO BLACK 7/8/19 • 9410 • AAA19583436

GDAR GAME DAY 449

**COLEMAN PLAYMAKER 427** 

COLEMAN DONNA 714

COLEMAN CHARLO 0256

**COLEMAN DONNA 7174** 

COLEMAN DONNA 197