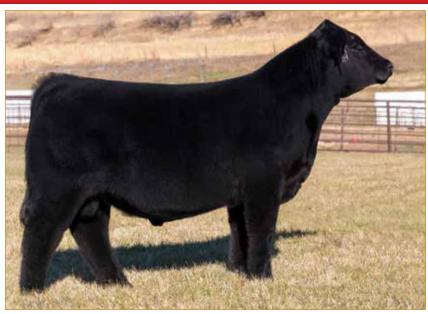

## **ANGUS PICK OF FLUSH**

Coleman Donna 9410 is a beautiful daughter of Coleman Playmaker 427, back to Coleman Donna 7174. This featured female was the \$22,000 highlight in the 2024 Your Maternal Source Sale. This female has a progeny production record of WR 3@106, YR 2@102 with a calving interval of 364 days and ranks in the Top 3% for \$M.

Coleman Donna 023 is a full sister to the \$270,000 record-selling Coleman Glacier 041. This outstanding female has a progeny production record of BR 3@99, WR 3@110, YR 2@107 with a calving interval of 369 days. Coleman Donna 028, a full sister, sold one-half interest for \$97,500 to H2O Cattle and Carrico Angus of Indiana through the 2024 Your Maternal Source Sale. Another full sister, Coleman Donna 046, was the \$120,000 one-half interest feature through the 2022 Coleman Angus Fall Sale going to Ingram Angus of Tennessee.

### **COLEMAN DONNA 023**

ANGUS • HOMO POLLED • HOMO BLACK 1/10/20 • 023 • AAA19857109

RITO 707 OF IDEAL 3407 7075

S A V RENOWN 3439

S A V BLACKCAP MAY 4136

GDAR GAME DAY 449

COLEMAN DONNA 439

COLEMAN DONNA 714