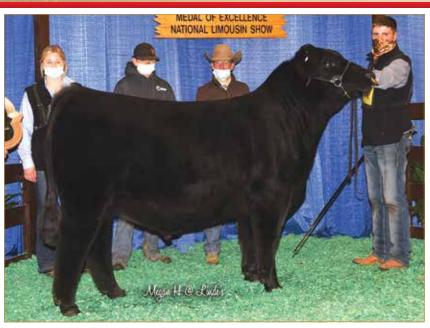

#### Selling full possession & interest. Buyer reserves the right to 2 successful flushes.

Without a doubt the best way to lead off this sale. This SCC SCH 24 Karat 838 daughter is complemented maternally with the great Sandy cow family. Her dam, Silveiras S Sis Sandy 2355, is out of K N C Cabin Creek Sandy 804, the matriarch of the "Sandy" cow family that has been a mainstay donor at Conley Cattle herself. This female's sire, SCC SCH 24 Karat 838, is an elite Angus A.I. sire whose progeny dominate both in the ring and in the pasture. Conley Sandy 4179's sheer mass, overall dimension and symmetry are second-to-none. She is phenotypically flawless and has the credentials to generate high dollar show females and elite herd sires. Invest with confidence in this stunning female. For more information contact Kyle Conley, 580.618.4533; Cole Atkinson, 417.773.6421 or any member of the sale team.

Consigned By: Conley Cattle Co., Sulphur, OK; Hara Farms, Dublan, OH; Atkinson Cattle Co., Sulphur, OK

WRIGHT SCC BOOTLEGGER 0522