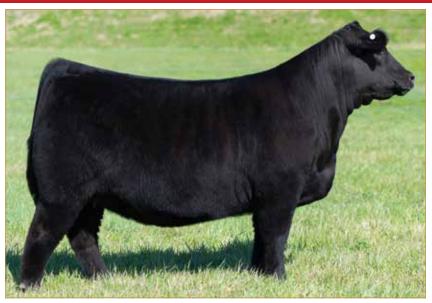

## **ANGUS OPEN HEIFER**

SILVEIRAS S SIS SANDY 2355 • Dam of Lot 1

**CONLEY NO LIMIT • Maternal sib to Lot 1** 

ATKINSON CATTLE CO.

### **CONLEY SANDY 4179**

ANGUS • HOMO POLLED • HOMO BLACK 6/25/24 • 4179 • AAA21096174

SCC TRADITION OF 24

#### Selling full possession & interest. Buyer reserves the right to 2 successful flushes.

Without a doubt the best way to lead off this sale. This SCC SCH 24 Karat 838 daughter is complemented maternally with the great Sandy cow family. Her dam, Silveiras S Sis Sandy 2355, is out of K N C Cabin Creek Sandy 804, the matriarch of the "Sandy" cow family that has been a mainstay donor at Conley Cattle herself. This female's sire, SCC SCH 24 Karat 838, is an elite Angus A.I. sire whose progeny dominate both in the ring and in the pasture. Conley Sandy 4179's sheer mass, overall dimension and symmetry are second-to-none. She is phenotypically flawless and has the credentials to generate high dollar show females and elite herd sires. Invest with confidence in this stunning female. For more information contact Kyle Conley, 580.618.4533; Cole Atkinson, 417.773.6421 or any member of the sale team.

Consigned By: Conley Cattle Co., Sulphur, OK; Hara Farms, Dublan, OH; Atkinson Cattle Co., Sulphur, OK

WRIGHT SCC BOOTLEGGER 0522