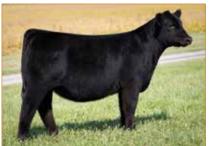

## **ANGUS OPEN HEIFER**

SILVEIRAS S SIS SANDY 2355 • Dam of Lot 1

**CONLEY NO LIMIT • Maternal sib to Lot 1** 

ATKINSON CATTLE CO.

### **CONLEY SANDY 4179**

ANGUS • HOMO POLLED • HOMO BLACK 6/25/24 • 4179 • AAA21096174

SCC TRADITION OF 24

#### Selling full possession & interest. Buyer reserves the right to 2 successful flushes.

Without a doubt the best way to lead off this sale. This SCC SCH 24 Karat 838 daughter is complemented maternally with the great Sandy cow family. Her dam, Silveiras S Sis Sandy 2355, is out of K N C Cabin Creek Sandy 804, the matriarch of the "Sandy" cow family that has been a mainstay donor at Conley Cattle herself. This female's sire, SCC SCH 24 Karat 838, is an elite Angus A.I. sire whose progeny dominate both in the ring and in the pasture. Conley Sandy 4179's sheer mass, overall dimension and symmetry are second-to-none. She is phenotypically flawless and has the credentials to generate high dollar show females and elite herd sires. Invest with confidence in this stunning female. For more information contact Kyle Conley, 580.618.4533; Cole Atkinson, 417.773.6421 or any member of the sale team.