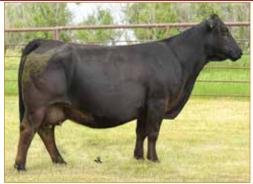

## **ANGUS DONOR**

**COLEMAN TRIUMPH 9145 • Son of Lot 2** 

**COLEMAN CHLOE 9275** • Daughter of Lot 2

#### Selling full possession & 50% interest with option to double.

Here is a donor prospect that has earning potential you will want to be a part of. Selected by Coleman Angus of Montana as the \$15,000 top-selling bred heifer of the 2017 Lawson Family Farms Sale, she went on to earn progeny weaning and yearling ratios of 110 and 108, respectively, on her first three natural calves with six daughters in production who post a collective progeny weaning ratio of 108 on their first calves, and a phenomenal array of top-selling progeny who include: the \$225,000 Coleman Triumph 9145, the \$120,000 Coleman GPS 147, the \$375,000 half-interest Coleman Chloe 9275, the \$150,000 half-interest Coleman Chloe 034, the \$70,000 Coleman Chloe 9274, the \$60,000 half-interest Coleman Chloe 975, the \$40,000 Coleman Chloe 030 and more. Folks, it's not just any day that an opportunity of this magnitude hits the open market.