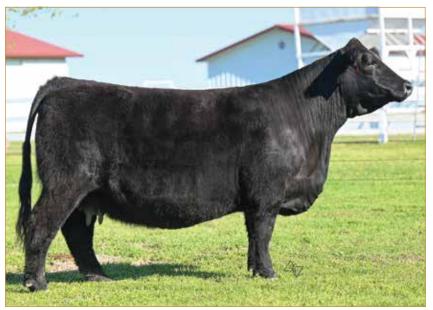

## **ANGUS OPEN HEIFER**

SILVEIRAS S SIS SANDY 2355 • Dam of Lot 1

**CONLEY NO LIMIT • Maternal sib to Lot 1** 

ATKINSON CATTLE CO.

### **CONLEY SANDY 4179**

ANGUS • HOMO POLLED • HOMO BLACK 6/25/24 • 4179 • AAA21096174

SCC TRADITION OF 24

#### Selling full possession & interest. Buyer reserves the right to 2 successful flushes.

Without a doubt the best way to lead off this sale. This SCC SCH 24 Karat 838 daughter is complemented maternally with the great Sandy cow family. Her dam, Silveiras S Sis Sandy 2355, is out of K N C Cabin Creek Sandy 804, the matriarch of the "Sandy" cow family that has been a mainstay donor at Conley Cattle herself. This female's sire, SCC SCH 24 Karat 838, is an elite Angus A.I. sire whose progeny dominate both in the ring and in the pasture. Conley Sandy 4179's sheer mass, overall dimension and symmetry are second-to-none. She is phenotypically flawless and has the credentials to generate high dollar show females and elite herd sires. Invest with confidence in this stunning female. For more information contact Kyle Conley, 580.618.4533; Cole Atkinson, 417.773.6421 or any member of the sale team.

Consigned By: Conley Cattle Co., Sulphur, OK; Hara Farms, Dublan, OH; Atkinson Cattle Co., Sulphur, OK

WRIGHT SCC BOOTLEGGER 0522