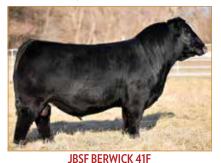

Consigned By: Sullivan Farms, Dunlap, IA

Snow to Freking Livestock of Alpha, Minnesota. Remedy was selected as the 2021 Cattlemen's Congress Grand Champion Simmental Bull. With limited use, Berwick has been used on some of the most prolific cows in the business. The first impression that one has when studying the sheer quality, mass, and near perfect structural design that JBSF Berwick 41F possesses is simple; he is destined to be a sire of impact. W/C Bankroll 811D was the Werning Cattle Company's \$205,000 record-high seller in 2017. He has added width and power and is a genetic giant on paper.