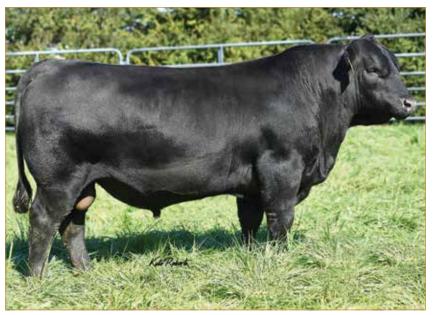

## **ANGUS DONOR**

**COLEMAN TRIUMPH 9145 • Son of Lot 2** 

**COLEMAN CHLOE 9275** • Daughter of Lot 2

### **LAWSONS CHLOE C815**

ANGUS • HOMO POLLED • HOMO BLACK 12/9/15 • C815 • AAA18359250

RITO 707 OF IDEAL 3407 7075

#### Selling full possession & 50% interest with option to double.

Here is a donor prospect that has earning potential you will want to be a part of. Selected by Coleman Angus of Montana as the \$15,000 top-selling bred heifer of the 2017 Lawson Family Farms Sale, she went on to earn progeny weaning and yearling ratios of 110 and 108, respectively, on her first three natural calves with six daughters in production who post a collective progeny weaning ratio of 108 on their first calves, and a phenomenal array of top-selling progeny who include: the \$225,000 Coleman Triumph 9145, the \$120,000 Coleman GPS 147, the \$375,000 half-interest Coleman Chloe 9275, the \$150,000 half-interest Coleman Chloe 034, the \$70,000 Coleman Chloe 9274, the \$60,000 half-interest Coleman Chloe 975, the \$40,000 Coleman Chloe 030 and more. Folks, it's not just any day that an opportunity of this magnitude hits the open market.

Consigned By: K&M Cattle Co., Coal City, IN