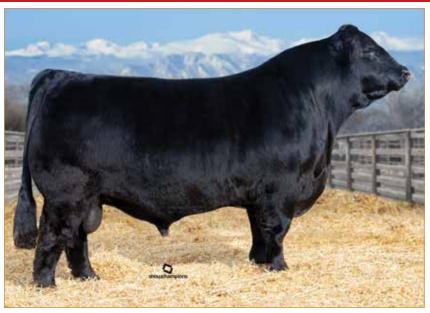

## **ANGUS DONOR**

**COLEMAN TRIUMPH 9145 • Son of Lot 2** 

**COLEMAN CHLOE 9275** • Daughter of Lot 2

#### Selling full possession & 50% interest with option to double.

Here is a donor prospect that has earning potential you will want to be a part of. Selected by Coleman Angus of Montana as the \$15,000 top-selling bred heifer of the 2017 Lawson Family Farms Sale, she went on to earn progeny weaning and yearling ratios of 110 and 108, respectively, on her first three natural calves with six daughters in production who post a collective progeny weaning ratio of 108 on their first calves, and a phenomenal array of top-selling progeny who include: the \$225,000 Coleman Triumph 9145, the \$120,000 Coleman GPS 147, the \$375,000 half-interest Coleman Chloe 9275, the \$150,000 half-interest Coleman Chloe 034, the \$70,000 Coleman Chloe 9274, the \$60,000 half-interest Coleman Chloe 975, the \$40,000 Coleman Chloe 030 and more. Folks, it's not just any day that an opportunity of this magnitude hits the open market.