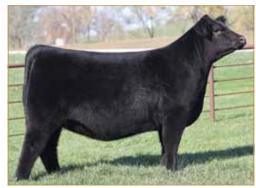

-selling lots of numerous offerings. To name a few, his daughter ELCX Gracious 951G, sold for \$30,000 and ELCX G Mail 950G for \$15,000 in 2020. In 2021, his daughter, DL Heaven Can Wait 550H sold for \$15,000 and he sired the \$105,000 high-selling female at the 2021 Linhart Limousin Fall Harvest Sale, CELL Jade 1157J. SULL Forever Charmed 3557L, a daughter of ELCX Kings Landing 599D ET was recently named Supreme Cow-Calf Pair at the 2024 North American International Livestock Exposition, exhibited by Carter Kornegay. ELCX Kate 332K ET, a daughter of ELCX Kings Landing 599D ET was the 2023 Grand Champion Limousin Female, exhibited by Carter Kornegay. The donor female in this mating is DL Jezebel 610J, a female sired by RLBH Air Force One and out of the great WLR Eden ET donor female.





SSUL EDEN 2412K • Full sister to the dam of Lots 48A & 48B



ELCX KINGS LANDING 599 D ET • Sire of Lots 48A & 48B



DL JEZEBEL 610J ET • Dam of Lots 48A & 48B





ROSE MC ENCORE 0463 • Sire of Lot 49



TASF GUARDIAN ANGEL 300G • Dam of Lot 49

49

## **3 IVF HEIFER EMBRYOS**

LIM-FLEX(50) • DOUBLE POLLED • HOMO BLACK

SSF ON POINT 4028

ROSE MC ENCORE 0463 BURNS ELBA 1454

TASF CROWN ROYAL 960C ET

TASF GUARDIAN ANGEL 300G

**BW** 2.8

4.1

TASF ANGEL 612Y

CE

5

Dam

COLBURN PRIMO 5153 PLUM CREEK ANNIE LU 4472 PLAINVIEW LUTTON E102 BURNS ELBA B536 DHVO DEUCE 132R TASF WHISKEY LULLABY 357W EXLR NASDAQ 380R

|    |     |    | DVFC AI | NGEL N W | /ALLING 2 | 221M |      |      |
|----|-----|----|---------|----------|-----------|------|------|------|
| ww | YW  | MK | СМ      | SC