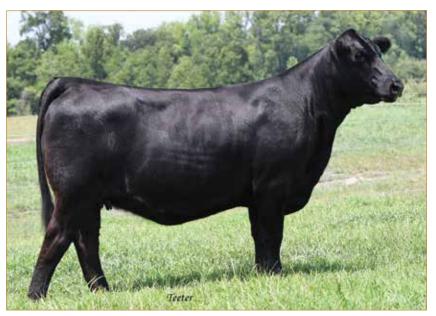

## **ANGUS DONOR**

**COLEMAN TRIUMPH 9145 • Son of Lot 2** 

**COLEMAN CHLOE 9275** • Daughter of Lot 2

### **LAWSONS CHLOE C815**

ANGUS • HOMO POLLED • HOMO BLACK 12/9/15 • C815 • AAA18359250

RITO 707 OF IDEAL 3407 7075

#### Selling full possession & 50% interest with option to double.

Here is a donor prospect that has earning potential you will want to be a part of. Selected by Coleman Angus of Montana as the \$15,000 top-selling bred heifer of the 2017 Lawson Family Farms Sale, she went on to earn progeny weaning and yearling ratios of 110 and 108, respectively, on her first three natural calves with six daughters in production who post a collective progeny weaning ratio of 108 on their first calves, and a phenomenal array of top-selling progeny who include: the \$225,000 Coleman Triumph 9145, the \$120,000 Coleman GPS 147, the \$375,000 half-interest Coleman Chloe 9275, the \$150,000 half-interest Coleman Chloe 034, the \$70,000 Coleman Chloe 9274, the \$60,000 half-interest Coleman Chloe 975, the \$40,000 Coleman Chloe 030 and more. Folks, it's not just any day that an opportunity of this magnitude hits the open market.