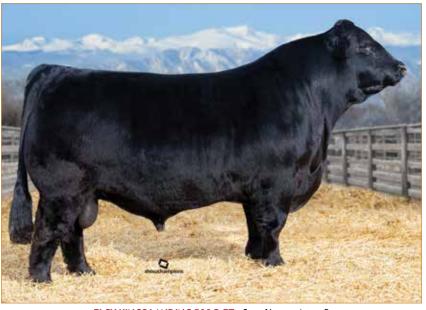

## **ANGUS OPEN HEIFER**

SILVEIRAS S SIS SANDY 2355 • Dam of Lot 1

**CONLEY NO LIMIT • Maternal sib to Lot 1** 

ATKINSON CATTLE CO.

### **CONLEY SANDY 4179**

ANGUS • HOMO POLLED • HOMO BLACK 6/25/24 • 4179 • AAA21096174

SCC TRADITION OF 24

#### Selling full possession & interest. Buyer reserves the right to 2 successful flushes.

Without a doubt the best way to lead off this sale. This SCC SCH 24 Karat 838 daughter is complemented maternally with the great Sandy cow family. Her dam, Silveiras S Sis Sandy 2355, is out of K N C Cabin Creek Sandy 804, the matriarch of the "Sandy" cow family that has been a mainstay donor at Conley Cattle herself. This female's sire, SCC SCH 24 Karat 838, is an elite Angus A.I. sire whose progeny dominate both in the ring and in the pasture. Conley Sandy 4179's sheer mass, overall dimension and symmetry are second-to-none. She is phenotypically flawless and has the credentials to generate high dollar show females and elite herd sires. Invest with confidence in this stunning female. For more information contact Kyle Conley, 580.618.4533; Cole Atkinson, 417.773.6421 or any member of the sale team.

Consigned By: Conley Cattle Co., Sulphur, OK; Hara Farms, Dublan, OH; Atkinson Cattle Co., Sulphur, OK

WRIGHT SCC BOOTLEGGER 0522