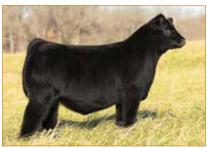

## **ANGUS OPEN HEIFER**

SILVEIRAS S SIS SANDY 2355 • Dam of Lot 1

**CONLEY NO LIMIT • Maternal sib to Lot 1** 

ATKINSON CATTLE CO.

### **CONLEY SANDY 4179**

ANGUS • HOMO POLLED • HOMO BLACK 6/25/24 • 4179 • AAA21096174

SCC TRADITION OF 24

#### Selling full possession & interest. Buyer reserves the right to 2 successful flushes.

Without a doubt the best way to lead off this sale. This SCC SCH 24 Karat 838 daughter is complemented maternally with the great Sandy cow family. Her dam, Silveiras S Sis Sandy 2355, is out of K N C Cabin Creek Sandy 804, the matriarch of the "Sandy" cow family that has been a mainstay donor at Conley Cattle herself. This female's sire, SCC SCH 24 Karat 838, is an elite Angus A.I. sire whose progeny dominate both in the ring and in the pasture. Conley Sandy 4179's sheer mass, overall dimension and symmetry are second-to-none. She is phenotypically flawless and has the credentials to generate high dollar show females and elite herd sires. Invest with confidence in this stunning female. For more information contact Kyle Conley, 580.618.4533; Cole Atkinson, 417.773.6421 or any member of the sale team.