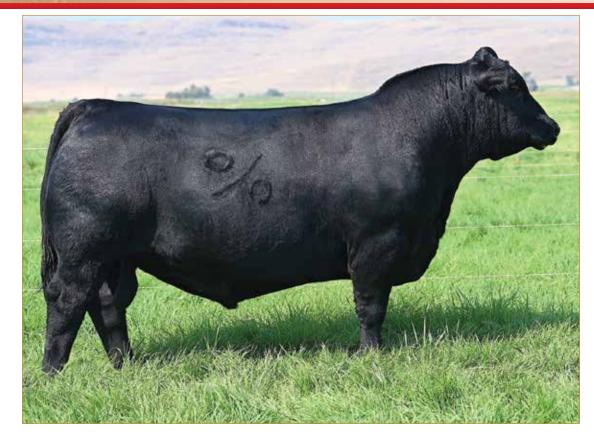

## **ANGUS OPEN HEIFER**

SILVEIRAS S SIS SANDY 2355 • Dam of Lot 1

**CONLEY NO LIMIT • Maternal sib to Lot 1** 

ATKINSON CATTLE CO.

### **CONLEY SANDY 4179**

ANGUS • HOMO POLLED • HOMO BLACK 6/25/24 • 4179 • AAA21096174

SCC TRADITION OF 24

#### Selling full possession & interest. Buyer reserves the right to 2 successful flushes.

Without a doubt the best way to lead off this sale. This SCC SCH 24 Karat 838 daughter is complemented maternally with the great Sandy cow family. Her dam, Silveiras S Sis Sandy 2355, is out of K N C Cabin Creek Sandy 804, the matriarch of the "Sandy" cow family that has been a mainstay donor at Conley Cattle herself. This female's sire, SCC SCH 24 Karat 838, is an elite Angus A.I. sire whose progeny dominate both in the ring and in the pasture. Conley Sandy 4179's sheer mass, overall dimension and symmetry are second-to-none. She is phenotypically flawless and has the credentials to generate high dollar show females and elite herd sires. Invest with confidence in this stunning female. For more information contact Kyle Conley, 580.618.4533; Cole Atkinson, 417.773.6421 or any member of the sale team.

Consigned By: Conley Cattle Co., Sulphur, OK; Hara Farms, Dublan, OH; Atkinson Cattle Co., Sulphur, OK

WRIGHT SCC BOOTLEGGER 0522