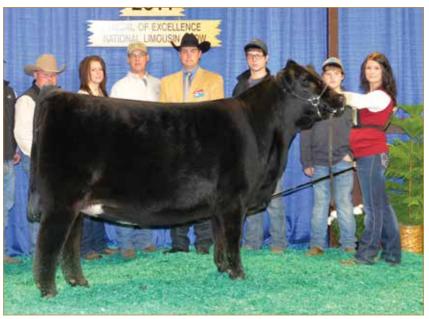

## Selling full possession and 50% interest, after show career at Cattlemen's Congress 2025. Safe in calf to ELCX High Time & due approx. April 20, 2025.

This female is one to get excited about. Talk about an eye-catching, maternal, productively designed female. She is extended though her front one-third, clean in her lines, sound on the move and carries plenty of natural rib dimension. A daughter of the popular Angus A.I. sire, BNWZ Dignity 8017, this proven sire transmits growth and do-ability to his progeny. Her donor dam is the well known Riverstone Charmed female that needs no introduction to the breed. This female has hung many banners for Ryleigh Morris of Walnut Grove, MO. A few of her exciting feats include Champion Division IV at the 2024 American Royal and Third Overall Division III at NJLSC. Don't pass on the opportunity to invest in a female of this caliber.