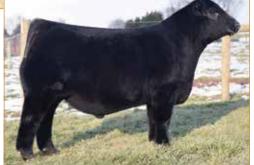

## **ANGUS OPEN HEIFER**

SILVEIRAS S SIS SANDY 2355 • Dam of Lot 1

**CONLEY NO LIMIT • Maternal sib to Lot 1** 

ATKINSON CATTLE CO.

### **CONLEY SANDY 4179**

ANGUS • HOMO POLLED • HOMO BLACK 6/25/24 • 4179 • AAA21096174

SCC TRADITION OF 24

#### Selling full possession & interest. Buyer reserves the right to 2 successful flushes.

Without a doubt the best way to lead off this sale. This SCC SCH 24 Karat 838 daughter is complemented maternally with the great Sandy cow family. Her dam, Silveiras S Sis Sandy 2355, is out of K N C Cabin Creek Sandy 804, the matriarch of the "Sandy" cow family that has been a mainstay donor at Conley Cattle herself. This female's sire, SCC SCH 24 Karat 838, is an elite Angus A.I. sire whose progeny dominate both in the ring and in the pasture. Conley Sandy 4179's sheer mass, overall dimension and symmetry are second-to-none. She is phenotypically flawless and has the credentials to generate high dollar show females and elite herd sires. Invest with confidence in this stunning female. For more information contact Kyle Conley, 580.618.4533; Cole Atkinson, 417.773.6421 or any member of the sale team.