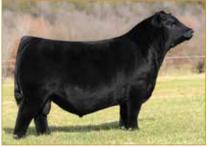

## **ANGUS DONOR**

**COLEMAN TRIUMPH 9145 • Son of Lot 2** 

**COLEMAN CHLOE 9275** • Daughter of Lot 2

### **LAWSONS CHLOE C815**

ANGUS • HOMO POLLED • HOMO BLACK 12/9/15 • C815 • AAA18359250

RITO 707 OF IDEAL 3407 7075

#### Selling full possession & 50% interest with option to double.

Here is a donor prospect that has earning potential you will want to be a part of. Selected by Coleman Angus of Montana as the \$15,000 top-selling bred heifer of the 2017 Lawson Family Farms Sale, she went on to earn progeny weaning and yearling ratios of 110 and 108, respectively, on her first three natural calves with six daughters in production who post a collective progeny weaning ratio of 108 on their first calves, and a phenomenal array of top-selling progeny who include: the \$225,000 Coleman Triumph 9145, the \$120,000 Coleman GPS 147, the \$375,000 half-interest Coleman Chloe 9275, the \$150,000 half-interest Coleman Chloe 034, the \$70,000 Coleman Chloe 9274, the \$60,000 half-interest Coleman Chloe 975, the \$40,000 Coleman Chloe 030 and more. Folks, it's not just any day that an opportunity of this magnitude hits the open market.