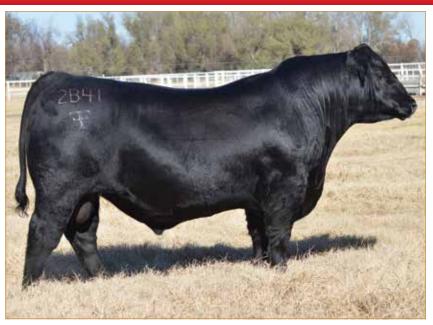

## **ANGUS DONOR**

**COLEMAN TRIUMPH 9145 • Son of Lot 2** 

**COLEMAN CHLOE 9275** • Daughter of Lot 2

### **LAWSONS CHLOE C815**

ANGUS • HOMO POLLED • HOMO BLACK 12/9/15 • C815 • AAA18359250

RITO 707 OF IDEAL 3407 7075

#### Selling full possession & 50% interest with option to double.

Here is a donor prospect that has earning potential you will want to be a part of. Selected by Coleman Angus of Montana as the \$15,000 top-selling bred heifer of the 2017 Lawson Family Farms Sale, she went on to earn progeny weaning and yearling ratios of 110 and 108, respectively, on her first three natural calves with six daughters in production who post a collective progeny weaning ratio of 108 on their first calves, and a phenomenal array of top-selling progeny who include: the \$225,000 Coleman Triumph 9145, the \$120,000 Coleman GPS 147, the \$375,000 half-interest Coleman Chloe 9275, the \$150,000 half-interest Coleman Chloe 034, the \$70,000 Coleman Chloe 9274, the \$60,000 half-interest Coleman Chloe 975, the \$40,000 Coleman Chloe 030 and more. Folks, it's not just any day that an opportunity of this magnitude hits the open market.