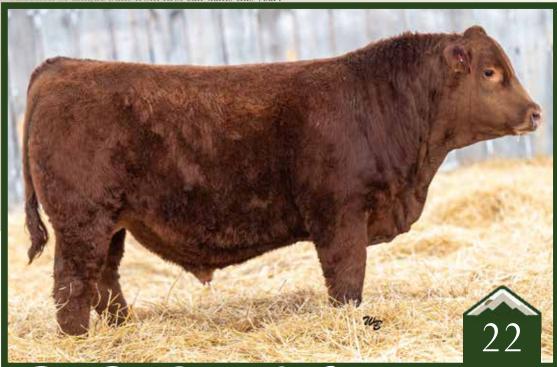

Rust Red Wave 207 M Simmental Bull

Homo Polled /// Hetero Black /// 4384616 /// February 15, 2024 /// bw-81 /// adj ww-615

A smooth moving stud from this pairing of leaders, this is a homo polled Red Wave son with power and presence. Like his impressive full brother selling here, he is wider and deeper and thicker but cleaner sheathed and better necked. Both will make very impressive mature bulls.