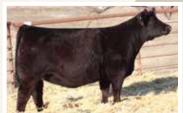

Rust 405 L Charolais Bull

Homo Polled /// White /// applied for /// May 17, 2023 /// bw-105 /// adj ww-730

Simmental Heifer

Homo Polled

Homo Black

4384597 /// January 25, 2024 /// bw-95 /// adj ww-675

A big time cow on the come, here is a Heavy Hitter out of the amazing Emmy G930! She is a good-looking girl with fantastic foot shape and bone size and a plump, rugged body that is covered in great hair plus Top 4% WEPD and YEPD. She will make a baldy cow to brag about!

151.1

0.33

64.9 14 12.9 117.5 83.2

TJSC HAMMER TIME 35D BRAMLETS/DBLG EMMY G930 **BRAMLETS IMAGE D622** 

Bramlets / DBLG Emmy G930 - \$220,000 valued dam

Brooking Emmy 3071 - \$115,000 mat. sib

WS PROCLAMATION E202 KBHR BOLD RULER H152 BAR CK MS X38 106Z