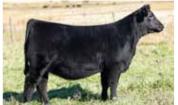

Rust Red Wave 207 M Simmental Bull

Homo Polled /// Hetero Black /// 4384616 /// February 15, 2024 /// bw-81 /// adj ww-615

A smooth moving stud from this pairing of leaders, this is a homo polled Red Wave son with power and presence. Like his impressive full brother selling here, he is wider and deeper and thicker but cleaner sheathed and better necked. Both will make very impressive mature bulls.