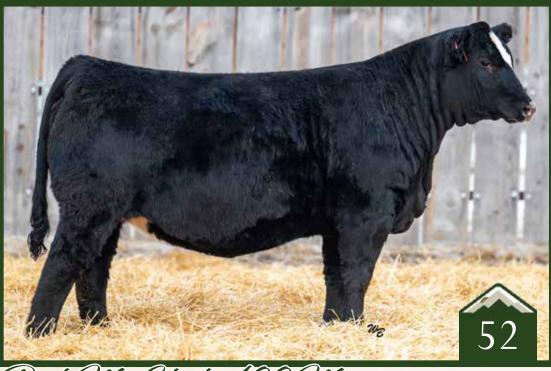

## Simmental Bull

Homo Polled

Homo Black

4384613 ///

February 28, 2024 ///

bw-106 ///

adj ww-741

Check out the large pants and powerful construction on this Journeyman son that ranked near the top of the crop for adjusted weaning weight. He is built right with size, balance, and rugged strength, this is a Top 1% CW bull with Top 2% REA and Top 10% weaning and yearling growth. Mark him with a star if you retain ownership of your feeders.

MR SR MIC DROP G1534 OMF JOURNEYMAN J24 OMF DEKA D23

7.8

4.7

92.6 146

0.33

2.8 20.8 67 14.2 13 116.6 79.8

RF CAPACITY 742E RF CERTAINLY FLIRTIN 970G RF CERTAINLY FLIRTIN 202Z

RF Certainly Flirtin 202Z - Grand

CONLEY HIGH RISE F3 SWC RED WAVE 376J SWC GWENDOLYN 376G 12

2.7

80.2 117.1

0.23

4.5 lk 17.8 57.8 12.4 8.5 127.2

RF CAPACITY 742E RF CERTAINLY FLIRTIN 970G RF CERTAINLY FLIRTIN 202Z