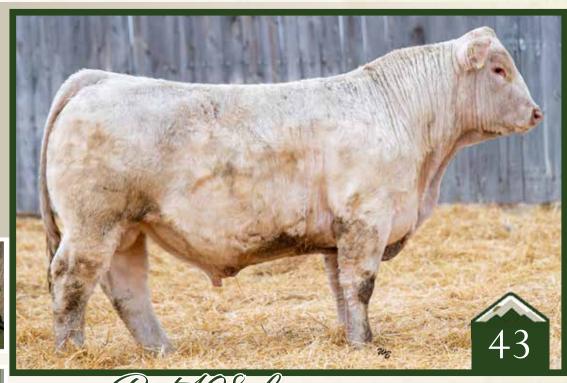

#### Rust 408 L Charolais Bull

Homo Polled /// White /// applied for /// May 4, 2023 /// bw-89 /// adj ww-602

Lots 43 & 44 are a pair of very impressive, polled Substance sons from Harvie Ms Impressive 267Z. These are powerful and attractive bulls with stout weaning weights. They are ready for heavy use and will add plenty of pounds and quality. Study the excellent feet, clean profiles, and real muscle in these good looking bulls.