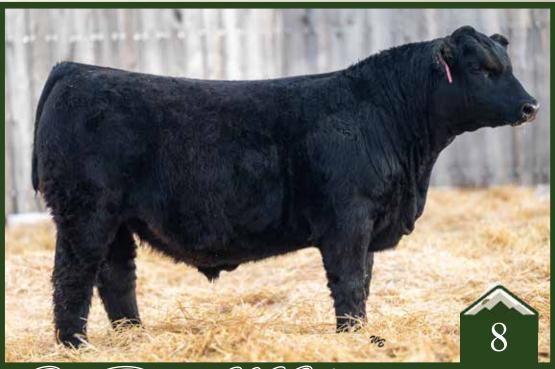

#### Rust Bold Ruler 206 M Simmental Bull

Homo Polled /// Homo Black /// 4384604 February 15, 2024 / / / bw-87 /// adj ww-628

| 10   | 2    | 83.3 | 130.7 | 0.3   | 4.7  |
|------|------|------|-------|-------|------|
|      |      |      |       |       |      |
| 19.6 | 61.1 | 14.3 | 14.3  | 147.1 | 89.5 |
|      |      |      |       |       |      |

One of twelve impressive sons to pick from out of the amazing 970G donor, this wide bodied bull is great footed and very secure in his build. Two from this mating and both are calving ease. Grab as many of these 970G sons as you can, they stand out!

WS PROCLAMATION E202 KBHR BOLD RULER H152 BAR CK MS X38 106Z

RF CAPACITY 742E RF CERTAINLY FLIRTIN 970G RF CERTAINLY FLIRTIN 202Z