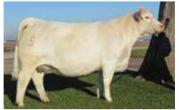

## Angus Heifer

21027358 /// January 26, 2024 /// bw-90 ET /// adj ww-700

One great female from a combination of greats, here is a choice selection from the best of our spring Angus heifer calves. Like her majestic dam, this is a flashy, well-built heifer with extra extension, better feet, and that special look plus she weaned off at 770 actual pounds!