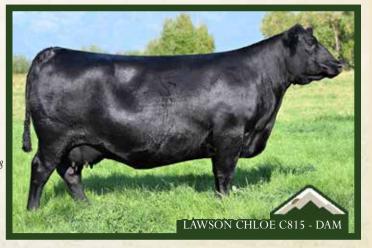

One of two rugged and impressive sons of the maternal giant, Chloe C815, this is a massive, deep ribbed, short-tailed bull with great feet and stout bone. His remarkable dam has delivered nothing but quality since joining our team including recent daughters like Rust Ms Chloe 2304K who sold to G2 Rarms in SK for \$50,000, Rust Ms Chloe 2308K who sold to Parkview Farms, & Canadian Donors, AB for \$50,000 and Rust Ms Chloe 2311K who sold for \$50,000 to Sandford Banches in TX This is a high for \$50,000 to Sandford Ranches in TX. This is a big growth bull as evidenced by his Top 15% WEPD AND YEPD marks plus strong foot and docility as well.

SQUARE BATLANTIS 8060 MONTANA JUDGEMENT 1038 MILL BRAE FP JOANIE 3063

SAV RENOWN 3439 LAWSONS CHLOE C815 LAWSONS CHLOE Z341

BALDRIDGE DONE DEAL VAR ARIBITRATOR 076 VAR BRISTOW EVELYN 410

SAV RENOWN 3439 LAWSONS CHLOE C815 LAWSONS CHLOE Z341

25 W 70 255 Vt 8B 136 rb 0.25 M 79 Claw 0.8 Angle 0.037 Angle 0.5

2.5

81

139

12

Lawsons Chloe C815 - dam

43 279 78 143 66 93 0.53 0.42 1.01 0.51 0.044

2.5

167

Lawsons Chloe C815 - dam

Coleman Triumph 9145 - mat. sib.