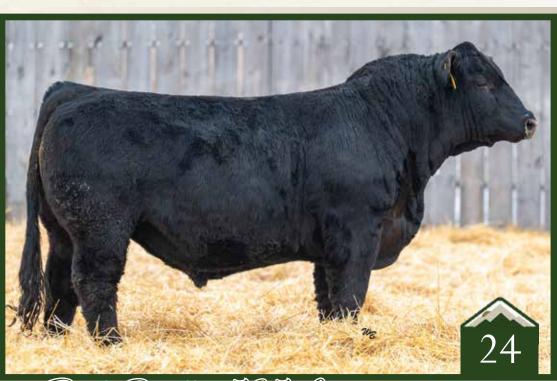

SAV RENOVATION 6822 127 RUST MS BEAUTY 1312 **BROOKING BEAUTY 6051** 12 22 75 242 133 0.46 69 0.720.35 0.054 0.42

73

Angus Bull

20738613 /// February 22, 2023 /// bw-80 /// adj ww-753

Ranking #2 in the crop for adjusted weaning weight, this is a big, high-capacity Aquifer son with excellent mobility and flex. A leader in the offering for visual quality and genetic merit, this bull is a stat stuffer featuring top foot scores and growth. Another impressive product of our Beauty cow line from an impressive dam that is a full sister to Brooking Emerald.

**BASIN RAINMAKER 4404** ELLINGSON AQUIFER 9137 EA BLACKBIRD 7134

Brooking Beauty 6051 - grandam

Brooking Emerald 9179 - full sib to dam

**BROOKING FIREBRAND 6068 RUST FORGED OF FIRE 0412 BROOKING BEAUTY 8187** 