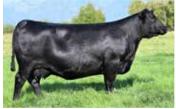

One of two rugged and impressive sons of the maternal giant, Chloe C815, this is a massive, deep ribbed, short-tailed bull with great feet and stout bone. His remarkable dam has delivered nothing but quality since joining our team including recent daughters like Rust Ms Chloe 2304K who sold to G2 Rarms in SK for \$50,000, Rust Ms Chloe 2308K who sold to Parkview Farms, & Canadian Donors, AB for \$50,000 and Rust Ms Chloe 2311K who sold for \$50,000 to Sandford Banches in TX This is a high for \$50,000 to Sandford Ranches in TX. This is a big growth bull as evidenced by his Top 15% WEPD AND YEPD marks plus strong foot and docility as well.