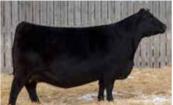

#### Rust Red Wave 210 M Simmental Bull

Homo Polled /// Hetero Black /// 4384619 /// February 18, 2024 /// bw-95 /// adj ww-720

One of two from this combination and both are excellent. This worked to be quite a combination in this flush as all products were excellent and these two bulls take the prize. Both are heavy, strong, impressive bulls with easy movement, strong feet and leg construction, and plenty of herd bull presence. This bull is especially impressive in his trunk shape and effortless movement. Own them both.