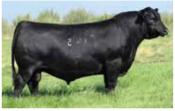

## Rust Arbitrator 38 L Angus Bull

20707930 /// March 13, 2023 /// bw-85 /// adj ww-691

From Chloe and Arbitrator, this is a Top 1% Docilty bull with stout growth indicators and he looks the part with his bold body and extra muscle. His millionaire dam is the source of elites like the \$225,000 Coleman Triumph and his famous sisters, she is one of the notable females in recent Angus history.