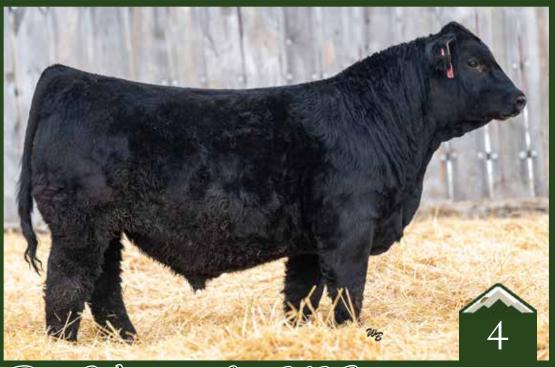

## Simmental Bull

Homo Polled

Homo Black

4384613 ///

February 28, 2024 ///

bw-106 ///

adj ww-741

Check out the large pants and powerful construction on this Journeyman son that ranked near the top of the crop for adjusted weaning weight. He is built right with size, balance, and rugged strength, this is a Top 1% CW bull with Top 2% REA and Top 10% weaning and yearling growth. Mark him with a star if you retain ownership of your feeders.

MR SR MIC DROP G1534 OMF JOURNEYMAN J24 OMF DEKA D23

7.8

4.7

92.6 146

0.33

2.8 20.8 67 14.2 13 116.6 79.8

RF CAPACITY 742E RF CERTAINLY FLIRTIN 970G RF CERTAINLY FLIRTIN 202Z

RF Certainly Flirtin 202Z - Grand

CONLEY HIGH RISE F3 SWC RED WAVE 376J SWC GWENDOLYN 376G 12

2.7

80.2 117.1

0.23

4.5 lk 17.8 57.8 12.4 8.5 127.2

RF CAPACITY 742E RF CERTAINLY FLIRTIN 970G RF CERTAINLY FLIRTIN 202Z