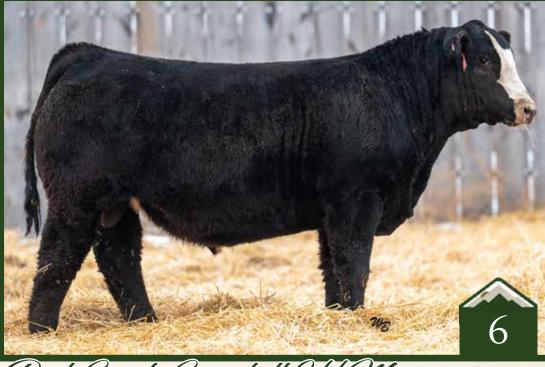

## Simmental Bull

Homo Polled

Homo Black

4384613 ///

February 28, 2024 ///

bw-106 ///

adj ww-741

Check out the large pants and powerful construction on this Journeyman son that ranked near the top of the crop for adjusted weaning weight. He is built right with size, balance, and rugged strength, this is a Top 1% CW bull with Top 2% REA and Top 10% weaning and yearling growth. Mark him with a star if you retain ownership of your feeders.

MR SR MIC DROP G1534 OMF JOURNEYMAN J24 OMF DEKA D23

7.8

4.7

92.6 146

0.33

2.8 20.8 67 14.2 13 116.6 79.8

RF CAPACITY 742E RF CERTAINLY FLIRTIN 970G RF CERTAINLY FLIRTIN 202Z

RF Certainly Flirtin 202Z - Grand