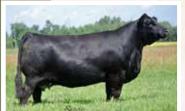

## Rust Arbitrator 38 L Angus Bull

20707930 /// March 13, 2023 /// bw-85 /// adj ww-691

From Chloe and Arbitrator, this is a Top 1% Docilty bull with stout growth indicators and he looks the part with his bold body and extra muscle. His millionaire dam is the source of elites like the \$225,000 Coleman Triumph and his famous sisters, she is one of the notable females in recent Angus history.

BALDRIDGE DONE DEAL VAR ARIBITRATOR 076 VAR BRISTOW EVELYN 410

SAV RENOWN 3439 LAWSONS CHLOE C815 LAWSONS CHLOE Z341

25 W 70 255 Vt 8B 136 rb 0.25 M 79 Claw 0.8 Angle 0.037 Angle 0.5

2.5

81

139

12

Lawsons Chloe C815 - dam

Coleman Triumph 9145 - maternal sib