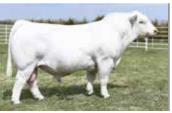

## Rust Capacity 214 Simmental Bull

Homo Polled /// Red /// 4218420 /// March 20, 2023 /// bw-112 /// adj ww-762

Dark red and loaded with functional mass, this is a very docile bull and a trait leader for weaning and yearling growth. Homo polled and backed by the legendary Certainly Flirtin 202Z that gave us several high sellers again last year.