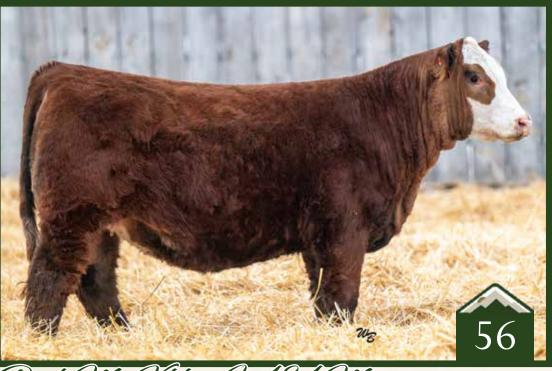

## Rust Rebel 500

Homo Polled /

Red 4218460 April 7, 2023 /// bw-77 adj ww-544

Simmental Bull

| 7   | 4     | 79.9 | 120.5 | 0.25  | 3.1  |
|-----|-------|------|-------|-------|------|
|     |       |      |       |       |      |
| 116 | E / / | 12 2 | 0.5   | 115 6 | 74.0 |

The homo polled red baldy you need for extra extension and class. This is a long necked, long bodied bull with scope and easy movement.

**PROFIT** EC REBEL 156F **DSFF COUNTESS 357D** 

> CCR ABILENE 6018C W/C SWC HARRELL ANGEL 99G W/C MISS ANGEL 2870Z