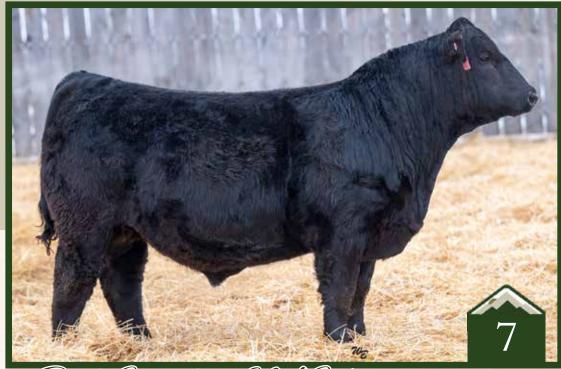

#### Rust Red Wave 210 M Simmental Bull

Homo Polled /// Hetero Black /// 4384619 /// February 18, 2024 /// bw-95 /// adj ww-720

One of two from this combination and both are excellent. This worked to be quite a combination in this flush as all products were excellent and these two bulls take the prize. Both are heavy, strong, impressive bulls with easy movement, strong feet and leg construction, and plenty of herd bull presence. This bull is especially impressive in his trunk shape and effortless movement. Own them both.

CONLEY HIGH RISE F3 SWC RED WAVE 376J SWC GWENDOLYN 376G

RF CAPACITY 742E RF CERTAINLY FLIRTIN 970G RF CERTAINLY FLIRTIN 202Z 10.9
W
1.2
W
66.9
W
96.5
lg
0.19
IT 17.8
IT 18
I

am & CWA Supreme Female 2014