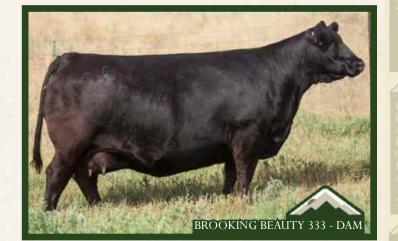

> SAV HARVESTOR 0338 **BROOKING BEAUTY 333** TLA BEAUTY 6R

COLEMAN CHARLO 0256 COLEMAN DONNA 5247 COLEMAN DONNA 194 0.47

0.3 56

93

0.034

Brooking Beauty 333 - grandam

SAV Grand Canyon 0969 - sire

SITZ STELLAR 726D SITZ RESILIENT 10208 SITZ MISS BURGESS 1856

BAR-E-L NATURAL LAW 52Y **BROOKING BEAUTY 8187 BROOKING BEAUTY 333** 

RF Not Just A Flirt 404B - full sib to dam

SAV RENOWN 3439 COLEMAN GLACIER 041 **COLEMAN DONNA 439** 

BAR-E-L NATURAL LAW 52Y **BROOKING BEAUTY 8187 BROOKING BEAUTY 333** 

24 40 210 34 88 0.04 96 0.36 0.39 0.0320.44

68 115

9

Brooking Beauty 8187 - Dam

Rust Ms Beauty 422M - full sib