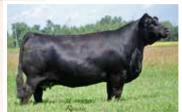

#### Rust Red Wave 210 M Simmental Bull

Homo Polled /// Hetero Black /// 4384619 /// February 18, 2024 /// bw-95 /// adj ww-720

One of two from this combination and both are excellent. This worked to be quite a combination in this flush as all products were excellent and these two bulls take the prize. Both are heavy, strong, impressive bulls with easy movement, strong feet and leg construction, and plenty of herd bull presence. This bull is especially impressive in his trunk shape and effortless movement. Own them both.

CONLEY HIGH RISE F3 SWC RED WAVE 376J SWC GWENDOLYN 376G

RF CAPACITY 742E RF CERTAINLY FLIRTIN 970G RF CERTAINLY FLIRTIN 202Z 10.9
W
1.2
W
66.9
W
96.5
lg
0.19
IT 17.8
IT 18
I

am & CWA Supreme Female 2014