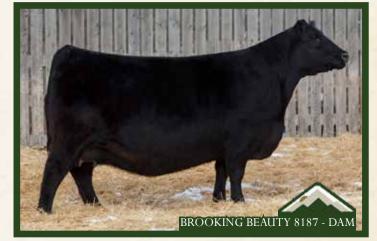

SAV RENOVATION 6822 127 RUST MS BEAUTY 1312 **BROOKING BEAUTY 6051** 12 22 75 242 133 0.46 69 0.720.35 0.054 0.42

73

Angus Bull

20738613 /// February 22, 2023 /// bw-80 /// adj ww-753

Ranking #2 in the crop for adjusted weaning weight, this is a big, high-capacity Aquifer son with excellent mobility and flex. A leader in the offering for visual quality and genetic merit, this bull is a stat stuffer featuring top foot scores and growth. Another impressive product of our Beauty cow line from an impressive dam that is a full sister to Brooking Emerald.

**BASIN RAINMAKER 4404** ELLINGSON AQUIFER 9137 EA BLACKBIRD 7134

Brooking Beauty 6051 - grandam

Brooking Emerald 9179 - full sib to dam

**BROOKING FIREBRAND 6068 RUST FORGED OF FIRE 0412 BROOKING BEAUTY 8187** 

Brooking Beauty 8187 - grandam