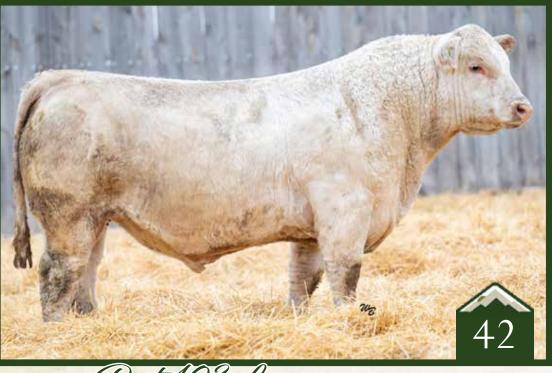

## Simmental Bull

Homo Polled

Homo Black

4384613 ///

February 28, 2024 ///

bw-106 ///

adj ww-741

Check out the large pants and powerful construction on this Journeyman son that ranked near the top of the crop for adjusted weaning weight. He is built right with size, balance, and rugged strength, this is a Top 1% CW bull with Top 2% REA and Top 10% weaning and yearling growth. Mark him with a star if you retain ownership of your feeders.