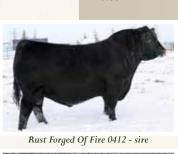

A blend of greats and breed leaders, this is a big growth bull with depth, muscle, and good feet. His sire gave us leaders like the \$500,000 and breed leader for registrations, Craftsman, and his \$80,000 dam is considered by many to be the breed's ideal female and gave the world greats like Rust Forged of Fire.