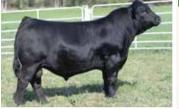

#### Rust Bold Ruler 206 M Simmental Bull

Homo Polled /// Homo Black /// 4384604 February 15, 2024 / / / bw-87 /// adj ww-628

| 10   | 2    | 83.3 | 130.7 | 0.3   | 4.7  |
|------|------|------|-------|-------|------|
|      |      |      |       |       |      |
| 19.6 | 61.1 | 14.3 | 14.3  | 147.1 | 89.5 |
|      |      |      |       |       |      |

One of twelve impressive sons to pick from out of the amazing 970G donor, this wide bodied bull is great footed and very secure in his build. Two from this mating and both are calving ease. Grab as many of these 970G sons as you can, they stand out!