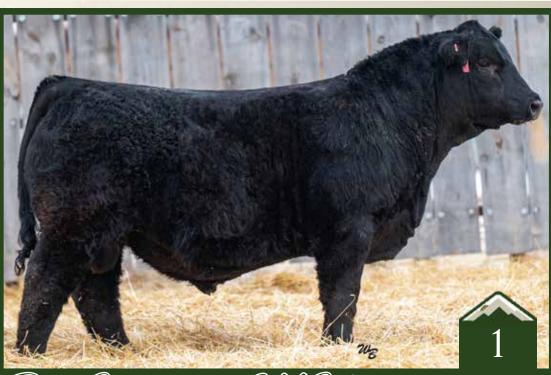

## Simmental Bull

Homo Polled

Homo Black

4384613 ///

February 28, 2024 ///

bw-106 ///

adj ww-741

Check out the large pants and powerful construction on this Journeyman son that ranked near the top of the crop for adjusted weaning weight. He is built right with size, balance, and rugged strength, this is a Top 1% CW bull with Top 2% REA and Top 10% weaning and yearling growth. Mark him with a star if you retain ownership of your feeders.