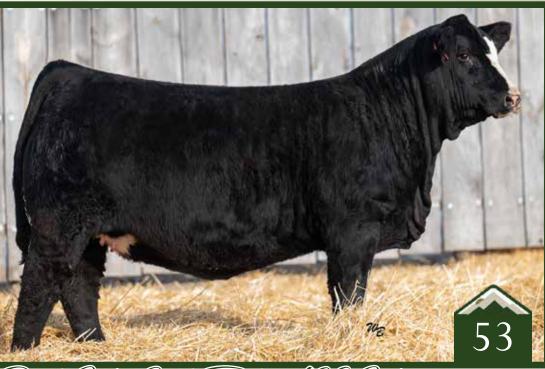

#### Rust Red Wave 210 M Simmental Bull

Homo Polled /// Hetero Black /// 4384619 /// February 18, 2024 /// bw-95 /// adj ww-720

One of two from this combination and both are excellent. This worked to be quite a combination in this flush as all products were excellent and these two bulls take the prize. Both are heavy, strong, impressive bulls with easy movement, strong feet and leg construction, and plenty of herd bull presence. This bull is especially impressive in his trunk shape and effortless movement. Own them both.

CONLEY HIGH RISE F3 SWC RED WAVE 376J SWC GWENDOLYN 376G

RF CAPACITY 742E RF CERTAINLY FLIRTIN 970G RF CERTAINLY FLIRTIN 202Z 10.9
W
1.2
W
66.9
W
96.5
lg
0.19
IT 17.8
IT 18
I

am & CWA Supreme Female 2014