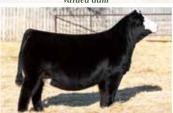

#### Simmental Heifer

Homo Polled /// Homo Black /// 4384607 /// February 16, 2024 /// bw-76 adj ww-644

A real tank from 970G and Bold Ruler, this is a beast of a cow with fantastic center body dimension on a notch smaller frame score. She offers Top 25% weaning and yearling growth indicators with excellent feet and movement.