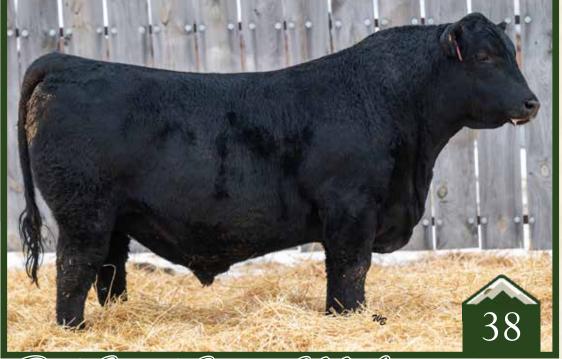

Charolais Bull

Hetero Polled /// White ///

E X T R A

applied for /// April 13, 2023 /// bw-97 /// adj ww-666

Another impressive Charolais, this time by the dominant sire, Outsider, this is another heavy weaning, fast growing bull with tremendous muscle and a clean, attractive profile. Very docile.

WCR Ms Firewater 022 P - dam

M&M Outsider 4003 PLD - sire

Y E A R L I N G S

E X T R A

Y E A R L I N G

> E X T R A

LT LEDGER 0332 P DCR MR SUBSTANCE A240 JCH MS DOUBTW25

TR MR FIREWATER 5792RET HARVIE MS IMPRESSIVE 267Z THOMAS MS IMPRESSIVE0641