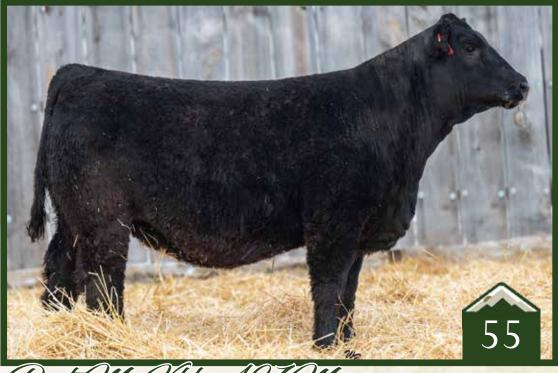

## Rust Ms Certainly Flirtin 4201 Simmental Heifer

Homo Polled /// Homo Black /// 4384622 /// February 15, 2024 /// bw-84 /// adj ww-624

Ooh, a real beauty from 970G and Tecumseh! Like her flush mate brother that highlights our yearling bulls, this is a gorgeous young one with unlimited potential. She is a heavy-duty beauty featuring powerful size and depth plus lovely feet and angles. What a cow she will be!

### Rust Ms Certainly Flirtin 4206 Simmental Heifer

Homo Polled /// Hetero Black /// 4384620 /// February 22, 2024 /// bw-98 /// adj ww-666

The flush sister to the pair of studly Red Wave brothers in the bull offering, this is a powerful growth and muscle heifer with a great disposition and hair coat. She will rank with the best for WDA and total substance, a profit enhancer.