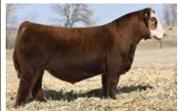

## Simmental Bull

Homo Polled

Homo Black

4384613 ///

February 28, 2024 ///

bw-106 ///

adj ww-741

Check out the large pants and powerful construction on this Journeyman son that ranked near the top of the crop for adjusted weaning weight. He is built right with size, balance, and rugged strength, this is a Top 1% CW bull with Top 2% REA and Top 10% weaning and yearling growth. Mark him with a star if you retain ownership of your feeders.

MR SR MIC DROP G1534 OMF JOURNEYMAN J24 OMF DEKA D23

7.8

4.7

92.6 146

0.33

2.8 20.8 67 14.2 13 116.6 79.8

RF CAPACITY 742E RF CERTAINLY FLIRTIN 970G RF CERTAINLY FLIRTIN 202Z

RF Certainly Flirtin 202Z - Grand