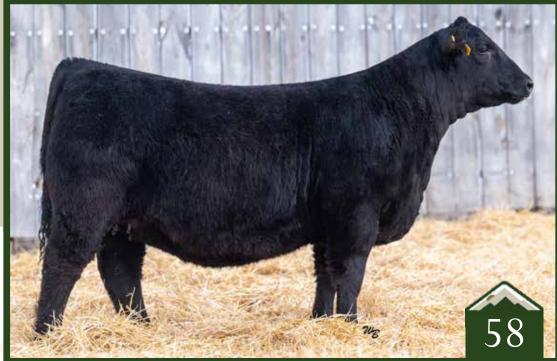

#### Rust Bold Ruler 206 M Simmental Bull

Homo Polled /// Homo Black /// 4384604 February 15, 2024 / / / bw-87 /// adj ww-628

| 10   | 2    | 83.3 | 130.7 | 0.3   | 4.7  |
|------|------|------|-------|-------|------|
|      |      |      |       |       |      |
| 19.6 | 61.1 | 14.3 | 14.3  | 147.1 | 89.5 |
|      |      |      |       |       |      |

One of twelve impressive sons to pick from out of the amazing 970G donor, this wide bodied bull is great footed and very secure in his build. Two from this mating and both are calving ease. Grab as many of these 970G sons as you can, they stand out!

WS PROCLAMATION E202 KBHR BOLD RULER H152 BAR CK MS X38 106Z

RF CAPACITY 742E RF CERTAINLY FLIRTIN 970G RF CERTAINLY FLIRTIN 202Z