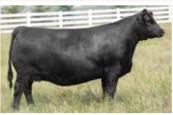

## Simmental Bull

Homo Polled

Homo Black

4384613 ///

February 28, 2024 ///

bw-106 ///

adj ww-741

Check out the large pants and powerful construction on this Journeyman son that ranked near the top of the crop for adjusted weaning weight. He is built right with size, balance, and rugged strength, this is a Top 1% CW bull with Top 2% REA and Top 10% weaning and yearling growth. Mark him with a star if you retain ownership of your feeders.

MR SR MIC DROP G1534 OMF JOURNEYMAN J24 OMF DEKA D23

7.8

4.7

92.6 146

0.33

2.8 20.8 67 14.2 13 116.6 79.8

RF CAPACITY 742E RF CERTAINLY FLIRTIN 970G RF CERTAINLY FLIRTIN 202Z

RF Certainly Flirtin 202Z - Grand

CONLEY HIGH RISE F3 SWC RED WAVE 376J SWC GWENDOLYN 376G 12

2.7

80.2 117.1

0.23

4.5 lk 17.8 57.8 12.4 8.5 127.2

RF CAPACITY 742E RF CERTAINLY FLIRTIN 970G RF CERTAINLY FLIRTIN 202Z