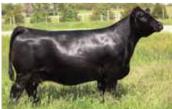

Rust 405 L Charolais Bull

Homo Polled /// White /// applied for /// May 17, 2023 /// bw-105 /// adj ww-730

Simmental Heifer

Homo Polled

Homo Black

4384597 /// January 25, 2024 /// bw-95 /// adj ww-675

A big time cow on the come, here is a Heavy Hitter out of the amazing Emmy G930! She is a good-looking girl with fantastic foot shape and bone size and a plump, rugged body that is covered in great hair plus Top 4% WEPD and YEPD. She will make a baldy cow to brag about!