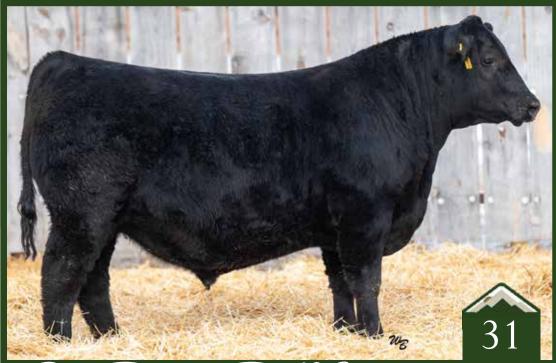

this is a big, high-capacity Aquifer son with excellent mobility and flex. A leader in the offering for visual quality and genetic merit, this bull is a stat stuffer featuring top foot scores and growth. Another impressive product of our Beauty cow line from an impressive dam that is a full sister to Brooking Emerald.



**BASIN RAINMAKER 4404** ELLINGSON AQUIFER 9137 EA BLACKBIRD 7134

Brooking Beauty 6051 - grandam



Brooking Emerald 9179 - full sib to dam

**BROOKING FIREBRAND 6068 RUST FORGED OF FIRE 0412 BROOKING BEAUTY 8187** 

COLEMAN CHARLO 0256 SAV BLACKCAP MAY 8552 SAV BLACKCAP MAY 1416

| milk        |
|-------------|
| 23          |
| mw<br>49    |
| cwt         |
| 40          |
| mrb<br>0.18 |
| rea         |
| 0.54        |
| 0.057       |
|             |

0.7

67

115





**Angus Bull** 

+\*21020544 /// January 30, 2024 /// bw-75

adj ww-781

One of our favorites and another powerful, good-looking son of Forged of Fire this bull ranks #1 for adjusted WW in the entire crop! This is a power bodied bull with good looks and plenty of muscle. His impressive dam is a massive product of Schaff's great Blackcap May line.



Brooking Beauty 8187 - grandam

#### Pust Panther 21 M **Angus Bull**

21023839//Feb. 11, 2024//bw-83 //adj ww-690

| 4  | 3    | 71   | 121   | 8   | 26  | 70 |      |      |  |
|----|------|------|-------|-----|-----|----|------|------|--|
|    |      |      |       |     |     |    |      |      |  |
| 40 | 0.31 | 0.54 | 0.011 | 237 | 115 | 88 | 0.36 | 0.43 |  |

By Panther and filled with growth, this bull SAV QUARTERBACK 7933 weaned off