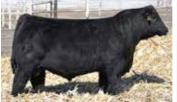

## Simmental Bull

Homo Black /// 4384611 /// February 19, 2024 /// bw-90 /// adj ww-672 Homo Polled ///

Quite a bull here from the high-performing Coach Campbell and our ultra-productive Certainly Flirtin 970G, one of the most prolific Simmental cows we have worked. This is a massive, wide, 3-dimensional bull with tremendous substance and muscle. He ranks with the best 15% of the ASA herdbook for weaning and yearling growth with top third API and TI scores as well.