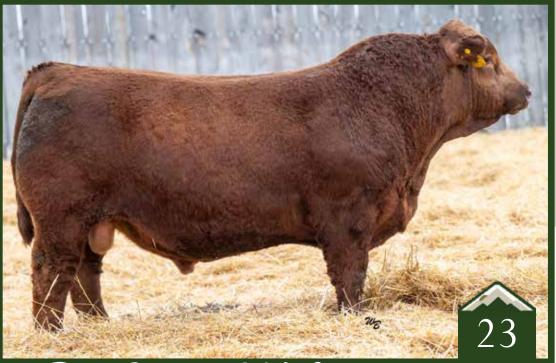

## Simmental Bull

Homo Polled

Homo Black

4384613 ///

February 28, 2024 ///

bw-106 ///

adj ww-741

Check out the large pants and powerful construction on this Journeyman son that ranked near the top of the crop for adjusted weaning weight. He is built right with size, balance, and rugged strength, this is a Top 1% CW bull with Top 2% REA and Top 10% weaning and yearling growth. Mark him with a star if you retain ownership of your feeders.

MR SR MIC DROP G1534 OMF JOURNEYMAN J24 OMF DEKA D23

7.8

4.7

92.6 146

0.33

2.8 20.8 67 14.2 13 116.6 79.8

RF CAPACITY 742E RF CERTAINLY FLIRTIN 970G RF CERTAINLY FLIRTIN 202Z

RF Certainly Flirtin 202Z - Grand