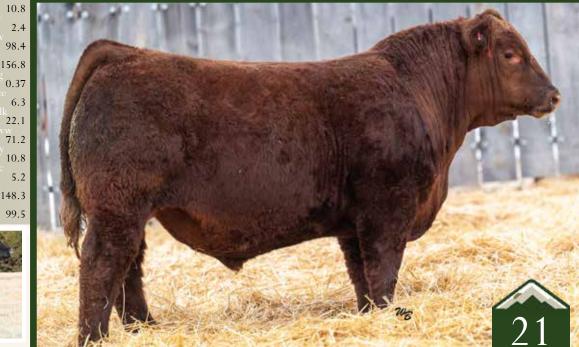

#### Rust Red Wave 210 M Simmental Bull

Homo Polled /// Hetero Black /// 4384619 /// February 18, 2024 /// bw-95 /// adj ww-720

One of two from this combination and both are excellent. This worked to be quite a combination in this flush as all products were excellent and these two bulls take the prize. Both are heavy, strong, impressive bulls with easy movement, strong feet and leg construction, and plenty of herd bull presence. This bull is especially impressive in his trunk shape and effortless movement. Own them both.

CONLEY HIGH RISE F3 SWC RED WAVE 376J SWC GWENDOLYN 376G

RF CAPACITY 742E RF CERTAINLY FLIRTIN 970G RF CERTAINLY FLIRTIN 202Z 10.9
W
1.2
W
66.9
W
96.5
lg
0.19
IT 17.8
IT 18
I

am & CWA Supreme Female 2014