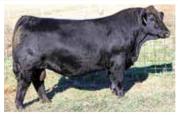

2E RF CERTAINLY FLIRTIN 970G RF CERTAINLY FLIRTIN 202Z

11.2 0.2 80.2 130 0.31 5.4 19.6 59.6 16.8 15.1 148 86.2

# KBHR Bold Ruler H152 - sire

Simmental Heifer

Homo Black /// 4384605 /// February 10, 2024 /// bw-74 /// adj ww-594

A baby donor from the Certainly Flirtin 970G foundation, this is a stats-tuffing heifer with a great design. She is extra long and level with a cleaner profile. Her leg set and shape are fabulous but not as cool as that flank depth and forerib width...this is a real cow from a real cow!





WS Proclamation E202 - grandsire

WS PROCLAMATION E202 KBHR BOLD RULER H152 BAR CK MS X38 106Z

RF CAPACITY 742E RF CERTAINLY FLIRTIN 970G RF CERTAINLY FLIRTIN 202Z

135.7 0.3 5.4 19.6 63.7 12.9 13.9 138.7 88.6

11.5

1.1

88.3



Rust Bold Ruler 205M - Lot 9 full brother



RF Capacity 742E - grandsire



#### Simmental Heifer

Homo Polled /// Homo Black /// 4384607 /// February 16, 2024 /// bw-76 adj ww-644

A real tank from 970G and Bold Ruler, this is a beast of a cow with fantastic center body dimension on a notch smaller frame score. She offers Top 25% weaning and yearling growth indicators with excellent feet and movement.



## Rust Ms Certainly Flirtin 4201 Simmental Heifer

Homo Polled /// Homo Black /// 4384622 /// February 15, 2024 /// bw-84 /// adj ww-624

Ooh, a real beauty from 970G and Tecumseh! Like her flush mate brother that highlights our yearling bulls, this is a gorgeous young one with unlimited potential. She is a heavy-duty beauty featuring powerful size and depth plus lovely feet and angles. What a cow she will be!



### Rust Ms Cer