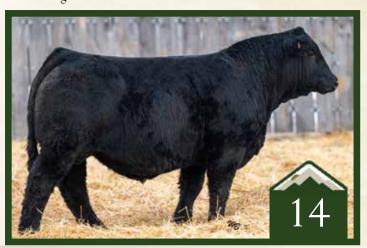

he first calf from his dam and he will not sacrifice growth for lower birth weights. Give him a good look!

REMINGTON LOCK N LOAD54U RUST MS KHLOE 2219K MISS WERNING KP 8543U



#### Rust Fortified 11 M

Simmental Bull

| Homo Polled /// Homo Black /// 4384651    |  |
|-------------------------------------------|--|
| January 25, 2024 /// bw-65 /// adj ww-663 |  |

W/C FORT KNOX 609F 6.7 115.6 0.24

-0.4 15 28.9 67.4 15 15.2 132.9 The first calf from a favorite keeper heifer

out of the Flirt family, this is a sleep in heifer bull with a 65 pound actual BW and top EPD for CE. He was born small but he has grown rapidly into a powerful, impressive yearling that will be a stud at maturity. Load

LCDR FORTIFIED 262J WS MISS SUGAR C4

W/C BANK ON IT 273H RUST MS FLIRT 2317K RUST MS FLIRT 014H



W/C FORT KNOX 609F LCDR FORTIFIED 2621 WS MISS SUGAR C4

ES RIGHT TIME FA110-4 RUST MS KHLOE 2020K MISS WERNING KP 8543U

15.7 -1.9 70.3 113.1 0.277.5 28.4 63.4 13.5 14.1 145 83.7



Miss Werning KP 8543U - grandam



WS Miss Sugar C4 - grandam



## Simmental Bull

Hetero Polled /// Hetero Black /// 4384663 /// February 29, 2024 /// bw-63 adj ww-646

Another elite calving ease and quality enhancer from a first-calf dam, this LBW bull is very attractive and super thick. He offers Top 10% calving and BW indicators yet he is plenty wide and powerful with a sturdy construction. His young dam is a knockout and backed by the foundation 8543U donor.

Rust Fortified 3 M
Simmental Bull

Homo Polled /// Black /// 4384645 January 12, 2024 /// bw-83 /// adj ww-708

ce bw ww yw adg mce 11.5 1.8 86.2