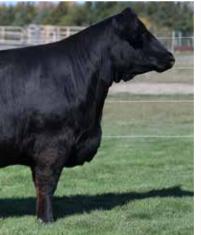

## Simmental Bull

Homo Polled

Homo Black

4384613 ///

February 28, 2024 ///

bw-106 ///

adj ww-741

Check out the large pants and powerful construction on this Journeyman son that ranked near the top of the crop for adjusted weaning weight. He is built right with size, balance, and rugged strength, this is a Top 1% CW bull with Top 2% REA and Top 10% weaning and yearling growth. Mark him with a star if you retain ownership of your feeders.

MR SR MIC DROP G1534 OMF JOURNEYMAN J24 OMF DEKA D23

7.8

4.7

92.6 146

0.33

2.8 20.8 67 14.2 13 116.6 79.8

RF CAPACITY 742E RF CERTAINLY FLIRTIN 970G RF CERTAINLY FLIRTIN 202Z

RF Certainly Flirtin 202Z - Grand