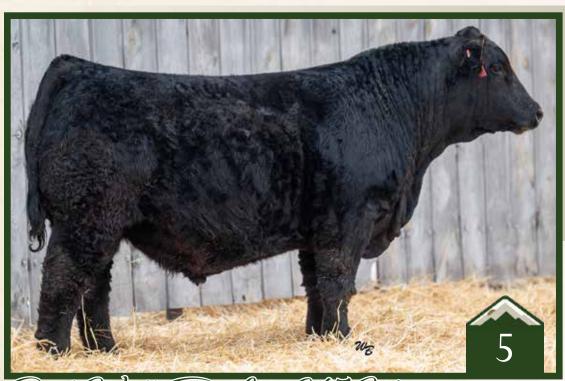

#### Rust Red Wave 210 M Simmental Bull

Homo Polled /// Hetero Black /// 4384619 /// February 18, 2024 /// bw-95 /// adj ww-720

One of two from this combination and both are excellent. This worked to be quite a combination in this flush as all products were excellent and these two bulls take the prize. Both are heavy, strong, impressive bulls with easy movement, strong feet and leg construction, and plenty of herd bull presence. This bull is especially impressive in his trunk shape and effortless movement. Own them both.

CONLEY HIGH RISE F3 SWC RED WAVE 376J SWC GWENDOLYN 376G

RF CAPACITY 742E RF CERTAINLY FLIRTIN 970G RF CERTAINLY FLIRTIN 202Z 10.9
W
1.2
W
66.9
W
96.5
lg
0.19
IT 17.8
IT 18
I

am & CWA Supreme Female 2014