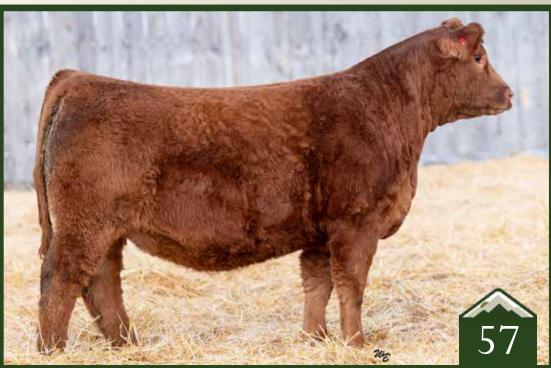

## Angus Heifer

21027358 /// January 26, 2024 /// bw-90 ET /// adj ww-700

One great female from a combination of greats, here is a choice selection from the best of our spring Angus heifer calves. Like her majestic dam, this is a flashy, well-built heifer with extra extension, better feet, and that special look plus she weaned off at 770 actual pounds!

43 279 78 143 66 93 0.53 0.42 1.01 0.51 0.044

2.5

167

Lawsons Chloe C815 - dam

Coleman Triumph 9145 - mat. sib.