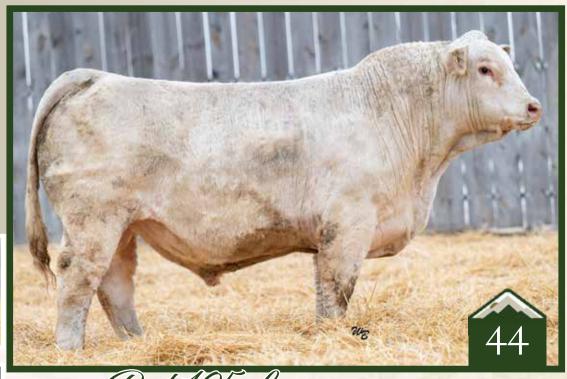

Rust 405 L Charolais Bull

Homo Polled /// White /// applied for /// May 17, 2023 /// bw-105 /// adj ww-730

Simmental Heifer

Homo Polled

Homo Black

4384597 /// January 25, 2024 /// bw-95 /// adj ww-675

A big time cow on the come, here is a Heavy Hitter out of the amazing Emmy G930! She is a good-looking girl with fantastic foot shape and bone size and a plump, rugged body that is covered in great hair plus Top 4% WEPD and YEPD. She will make a baldy cow to brag about!

151.1

0.33

64.9 14 12.9 117.5 83.2

TJSC HAMMER TIME 35D BRAMLETS/DBLG EMMY G930 **BRAMLETS IMAGE D622** 

Bramlets / DBLG Emmy G930 - \$220,000 valued dam

Brooking Emmy 3071 - \$115,000 mat. sib

WS PROCLAMATION E202 KBHR BOLD RULER H152 BAR CK MS X38 106Z

RF CAPACITY 742E RF CERTAINLY FLIRTIN 970G RF CERTAINLY FLIRTIN 202Z

11.2 0.2 80.2 130 0.31 5.4 19.6 59.6 16.8 15.1 148 86.2