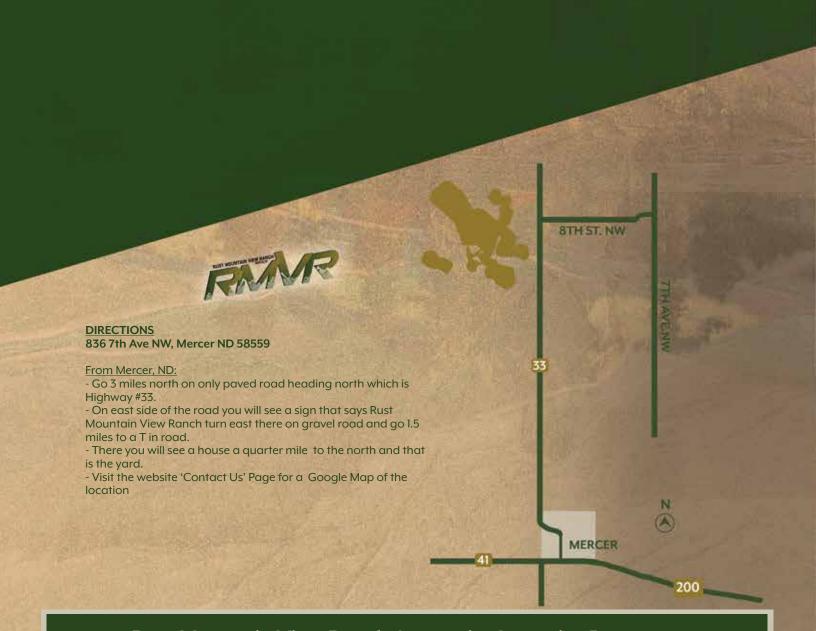

# Welcome from Rust MountainView

As I write this welcome letter, we are expected to hit 30 degrees and we just dealt with a week of ice. In fact, I can't remember the last time we have dealt with that much ice in a long time. It is nice to have a fairly open winter to this point but also realize there is a lot of winter left in North Dakota!