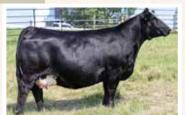

Rust 405 L Charolais Bull

Homo Polled /// White /// applied for /// May 17, 2023 /// bw-105 /// adj ww-730

Simmental Heifer

Homo Polled

Homo Black

4384597 /// January 25, 2024 /// bw-95 /// adj ww-675

A big time cow on the come, here is a Heavy Hitter out of the amazing Emmy G930! She is a good-looking girl with fantastic foot shape and bone size and a plump, rugged body that is covered in great hair plus Top 4% WEPD and YEPD. She will make a baldy cow to brag about!

151.1

0.33

64.9 14 12.9 117.5 83.2

TJSC HAMMER TIME 35D BRAMLETS/DBLG EMMY G930 **BRAMLETS IMAGE D622** 

Bramlets / DBLG Emmy G930 - \$220,000 valued dam

Brooking Emmy 3071 - \$115,000 mat. sib

WS PROCLAMATION E202 KBHR BOLD RULER H152 BAR CK MS X38 106Z