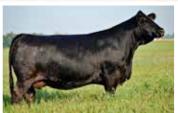

## Simmental Bull

Homo Polled

Homo Black

4384613 ///

February 28, 2024 ///

bw-106 ///

adj ww-741

Check out the large pants and powerful construction on this Journeyman son that ranked near the top of the crop for adjusted weaning weight. He is built right with size, balance, and rugged strength, this is a Top 1% CW bull with Top 2% REA and Top 10% weaning and yearling growth. Mark him with a star if you retain ownership of your feeders.