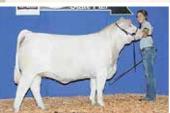

Rust 405 L Charolais Bull

Homo Polled /// White /// applied for /// May 17, 2023 /// bw-105 /// adj ww-730

Simmental Heifer

Homo Polled

Homo Black

4384597 /// January 25, 2024 /// bw-95 /// adj ww-675

A big time cow on the come, here is a Heavy Hitter out of the amazing Emmy G930! She is a good-looking girl with fantastic foot shape and bone size and a plump, rugged body that is covered in great hair plus Top 4% WEPD and YEPD. She will make a baldy cow to brag about!