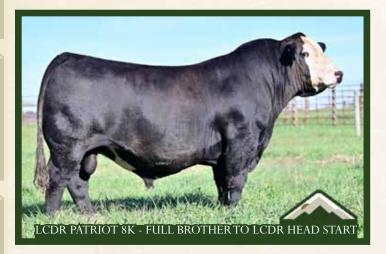

## Rust Head Start 2 M Simmental Bull

Homo Polled /// Homo Black /// 4384644 January 6, 2024 /// bw-65 /// adj ww-606

| 14.9 | -0.8 | 80.2 | 120.9 | 0.25  | 7.4  |
|------|------|------|-------|-------|------|
|      |      |      |       |       |      |
| 18.6 | 58.6 | 11.7 | 12.8  | 140.3 | 86.5 |

A sure-shot heifer bull with a 65# BW and Top 15% CE and BW indicators, this is a fast-growing first calf from a lovely Right Time daughter and our very productive Rosebud 17H.

HHS MR ENTOURAGE 867B LCDR HEAD START 209J WS MISS SUGAR C4

ES RIGHTTIME FA110-4 RUST MS ROSEBUD 2016K ROSEBUD 17H