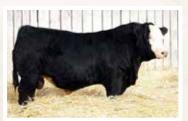

Rust Red Wave 207 M Simmental Bull

Homo Polled /// Hetero Black /// 4384616 /// February 15, 2024 /// bw-81 /// adj ww-615

A smooth moving stud from this pairing of leaders, this is a homo polled Red Wave son with power and presence. Like his impressive full brother selling here, he is wider and deeper and thicker but cleaner sheathed and better necked. Both will make very impressive mature bulls.