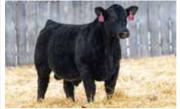

RULER H152 BAR CK MS X38 106Z

RF CAPACITY 742E RF CERTAINLY FLIRTIN 970G RF CERTAINLY FLIRTIN 202Z

11.2 0.2 80.2 130 0.31 5.4 19.6 59.6 16.8 15.1 148 86.2

# KBHR Bold Ruler H152 - sire

Simmental Heifer

Homo Black /// 4384605 /// February 10, 2024 /// bw-74 /// adj ww-594

A baby donor from the Certainly Flirtin 970G foundation, this is a stats-tuffing heifer with a great design. She is extra long and level with a cleaner profile. Her leg set and shape are fabulous but not as cool as that flank depth and forerib width...this is a real cow from a real cow!





WS Proclamation E202 - grandsire

WS PROCLAMATION E202 KBHR BOLD RULER H152 BAR CK MS X38 106Z

RF CAPACITY 742E RF CERTAINLY FLIRTIN 970G RF CERTAINLY FLIRTIN 202Z

135.7 0.3 5.4 19.6 63.7 12.9 13.9 138.7 88.6

11.5

1.1

88.3



Rust Bold Ruler 205M - Lot 9 full brother



RF Capacity 742E - grandsire



#### Simmental Heifer

Homo Polled /// Homo Black /// 4384607 /// February 16, 2024 /// bw-76 adj ww-644

A real tank from 970G and Bold Ruler, this is a beast of a cow with fantastic center body dimension on a notch smaller frame score. She offers Top 25% weaning and yearling growth indicators with excellent feet and movement.



## Rust Ms Certainly Flirtin 4201 Simmental Heifer

Homo Polled /// Homo Black /// 4384622 /// February 15, 2024 /// bw-84 /// adj ww-624

Ooh, a real beauty from 970G and Tecumseh! Like her flush mate brother that highlights our yearling bulls, this is a gorgeous young one with unlimited potential. She is a heavy-duty beauty featuring powerful size and depth plus lovely feet and angle