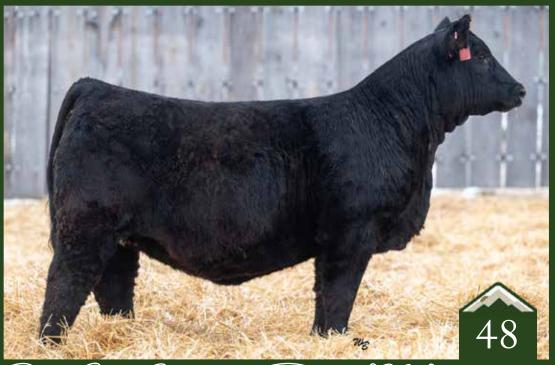

#### Rust Bold Ruler 206 M Simmental Bull

Homo Polled /// Homo Black /// 4384604 February 15, 2024 / / / bw-87 /// adj ww-628

| 10   | 2    | 83.3 | 130.7 | 0.3   | 4.7  |
|------|------|------|-------|-------|------|
|      |      |      |       |       |      |
| 19.6 | 61.1 | 14.3 | 14.3  | 147.1 | 89.5 |
|      |      |      |       |       |      |

One of twelve impressive sons to pick from out of the amazing 970G donor, this wide bodied bull is great footed and very secure in his build. Two from this mating and both are calving ease. Grab as many of these 970G sons as you can, they stand out!

WS PROCLAMATION E202 KBHR BOLD RULER H152 BAR CK MS X38 106Z

RF CAPACITY 742E RF CERTAINLY FLIRTIN 970G RF CERTAINLY FLIRTIN 202Z