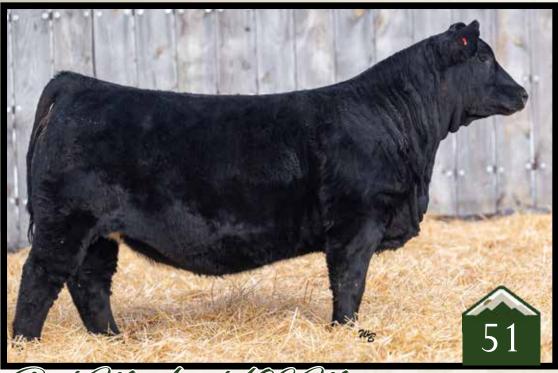

- \$110,000 full sib to dam

Jecumseh. Simmental Bull

Homo Polled /// Homo Black /// 4384621 /// February 17, 2024 /// bw-88 /// adj ww-658

From the millionaire Tecumseh and our priceless 970G cow, here is a featured yearling with tremendous potential. Homo black and homo polled, this is a brute of a yearling bull with exciting width and muscle all the way through. He is blown apart with quality and performance yet he is still very attractive and easy doing with lots of price and presence. Shorter tailed but long on skills and quality!

## Simmental Bull

6.6

3.5

82.5 127.1

0.28

0.8 16.6 57.7 13.1 6.6 115.6 76.6 VCL FORESIGHT

STCC TECUMSEH 0581 HF SERENA

RF CAPACITY 742E