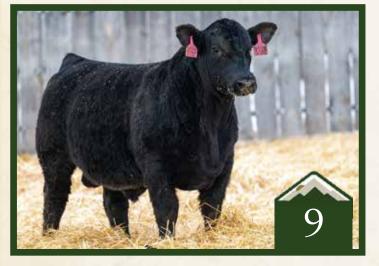

## Simmental Bull

Homo Black /// 4384611 /// February 19, 2024 /// bw-90 /// adj ww-672 Homo Polled ///

Quite a bull here from the high-performing Coach Campbell and our ultra-productive Certainly Flirtin 970G, one of the most prolific Simmental cows we have worked. This is a massive, wide, 3-dimensional bull with tremendous substance and muscle. He ranks with the best 15% of the ASA herdbook for weaning and yearling growth with top third API and TI scores as well.

Homo Polled /// Homo Black /// 4384612 /// February 9, 2024 bw-79

A powerful herd builder for growth and muscle, this is a trait leader in the breed and an impressive specimen on the hoof. Study the great feet and large scrotal on this extra wide, extra thick son of Guardian and the amazing 970G. He was one of our heaviest at weaning and continues to impress with his performance and solid construction.