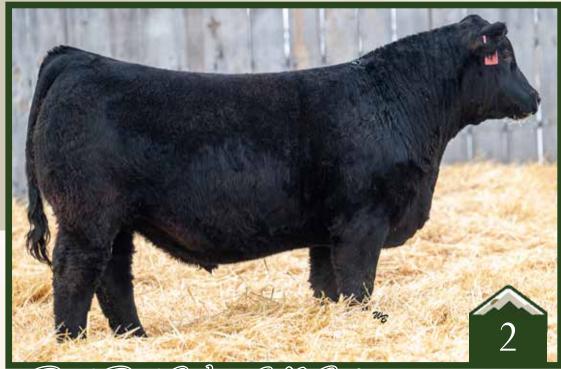

#### Rust Red Wave 210 M Simmental Bull

Homo Polled /// Hetero Black /// 4384619 /// February 18, 2024 /// bw-95 /// adj ww-720

One of two from this combination and both are excellent. This worked to be quite a combination in this flush as all products were excellent and these two bulls take the prize. Both are heavy, strong, impressive bulls with easy movement, strong feet and leg construction, and plenty of herd bull presence. This bull is especially impressive in his trunk shape and effortless movement. Own them both.