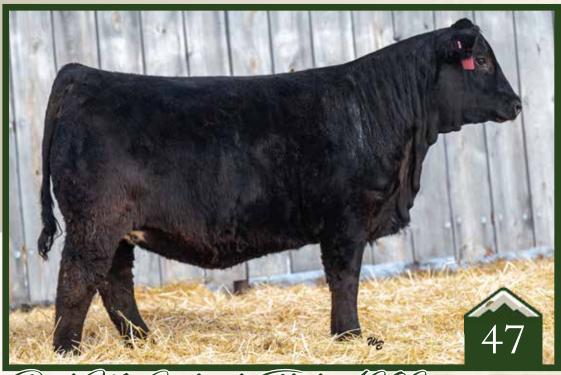

## Simmental Bull

Homo Black /// 4384611 /// February 19, 2024 /// bw-90 /// adj ww-672 Homo Polled ///

Quite a bull here from the high-performing Coach Campbell and our ultra-productive Certainly Flirtin 970G, one of the most prolific Simmental cows we have worked. This is a massive, wide, 3-dimensional bull with tremendous substance and muscle. He ranks with the best 15% of the ASA herdbook for weaning and yearling growth with top third API and TI scores as well.

Homo Polled /// Homo Black /// 4384612 /// February 9, 2024 bw-79

A powerful herd builder for growth and muscle, this is a trait leader in the breed and an impressive specimen on the hoof. Study the great feet and large scrotal on this extra wide, extra thick son of Guardian and the amazing 970G. He was one of our heaviest at weaning and continues to impress with his performance and solid construction.