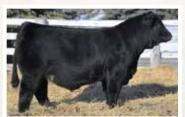

#### Rust Red Wave 210 M Simmental Bull

Homo Polled /// Hetero Black /// 4384619 /// February 18, 2024 /// bw-95 /// adj ww-720

One of two from this combination and both are excellent. This worked to be quite a combination in this flush as all products were excellent and these two bulls take the prize. Both are heavy, strong, impressive bulls with easy movement, strong feet and leg construction, and plenty of herd bull presence. This bull is especially impressive in his trunk shape and effortless movement. Own them both.

CONLEY HIGH RISE F3 SWC RED WAVE 376J SWC GWENDOLYN 376G

RF CAPACITY 742E RF CERTAINLY FLIRTIN 970G RF CERTAINLY FLIRTIN 202Z 10.9
W
1.2
W
66.9
W
96.5
lg
0.19
IT 17.8
IT 18
I

am & CWA Supreme Female 2014