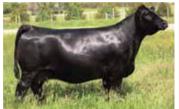

### Rust Walk the Line 212 M Simmental Bull

Homo Polled /// Hetero Black /// 4384624 /// February 19, 2024 /// bw-86 /// adj ww-647

Top 1% of the Simmental population for weaning performance with a Top 4% rank for yearling growth, this is a scale crusher with depth and width and body mass to match. These brothers by Walk the Line are a pair of impressive profit makers for any type operation. Add them both and enjoy quick returns!