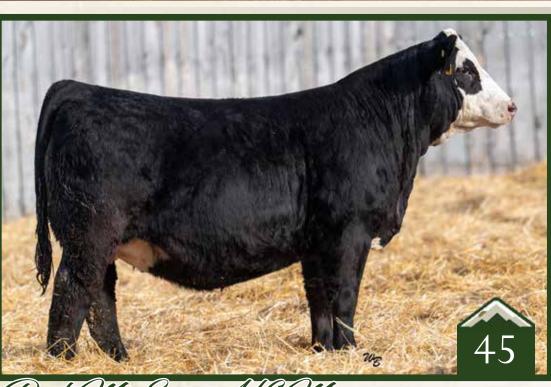

# KBHR Bold Ruler H152 - sire

Simmental Heifer

Homo Black /// 4384605 /// February 10, 2024 /// bw-74 /// adj ww-594

A baby donor from the Certainly Flirtin 970G foundation, this is a stats-tuffing heifer with a great design. She is extra long and level with a cleaner profile. Her leg set and shape are fabulous but not as cool as that flank depth and forerib width...this is a real cow from a real cow!

WS Proclamation E202 - grandsire

WS PROCLAMATION E202 KBHR BOLD RULER H152 BAR CK MS X38 106Z

RF CAPACITY 742E RF CERTAINLY FLIRTIN 970G RF CERTAINLY FLIRTIN 202Z

135.7 0.3 5.4 19.6 63.7 12.9 13.9 138.7 88.6

11.5

1.1

88.3

Rust Bold Ruler 205M - Lot 9 full brother

RF Capacity 742E - grandsire