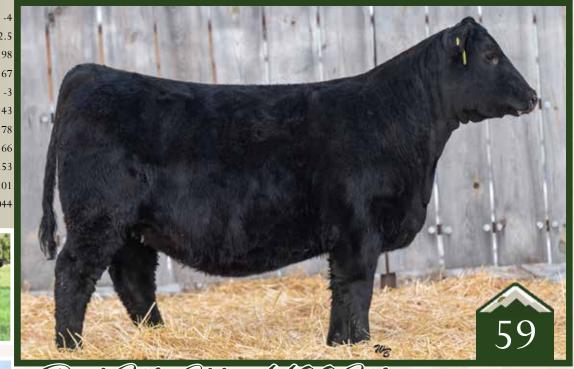

#### Pust Resilient 530 Angus Bull 20741272//May 6, 2023//bw-89 //adj ww-679

| 1  | 2.2  | 80   | 141    | 0   | 30  | 71 |      |      |  |
|----|------|------|--------|-----|-----|----|------|------|--|
|    |      |      |        |     |     |    |      |      |  |
| 48 | 0.54 | 0.61 | -0.006 | 243 | 129 | 93 | 0.46 | 0.44 |  |

A blend of greats and breed leaders, this is a big growth bull with depth, muscle, and good feet. His sire gave us leaders like the \$500,000 and breed leader for registrations, Craftsman, and his \$80,000 dam is considered by many to be the breed's ideal female and gave the world greats like Rust Forged of Fire.

SITZ STELLAR 726D SITZ RESILIENT 10208 SITZ MISS BURGESS 1856

BAR-E-L NATURAL LAW 52Y **BROOKING BEAUTY 8187 BROOKING BEAUTY 333** 