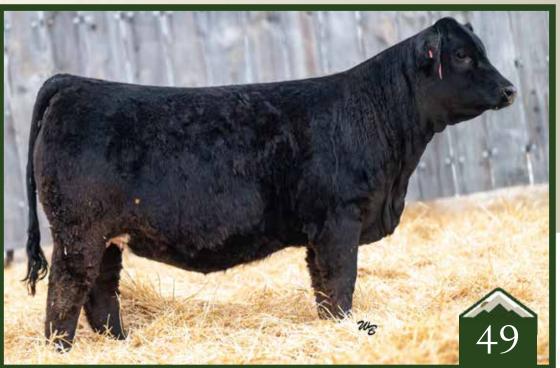

Rust 405 L Charolais Bull

Homo Polled /// White /// applied for /// May 17, 2023 /// bw-105 /// adj ww-730

Simmental Heifer

Homo Polled

Homo Black

4384597 /// January 25, 2024 /// bw-95 /// adj ww-675

A big time cow on the come, here is a Heavy Hitter out of the amazing Emmy G930! She is a good-looking girl with fantastic foot shape and bone size and a plump, rugged body that is covered in great hair plus Top 4% WEPD and YEPD. She will make a baldy cow to brag about!

151.1

0.33

64.9 14 12.9 117.5 83.2

TJSC HAMMER TIME 35D BRAMLETS/DBLG EMMY G930 **BRAMLETS IMAGE D622** 

Bramlets / DBLG Emmy G930 - \$220,000 valued dam

Brooking Emmy 3071 - \$115,000 mat. sib

WS PROCLAMATION E202 KBHR BOLD RULER H152 BAR CK MS X38 106Z