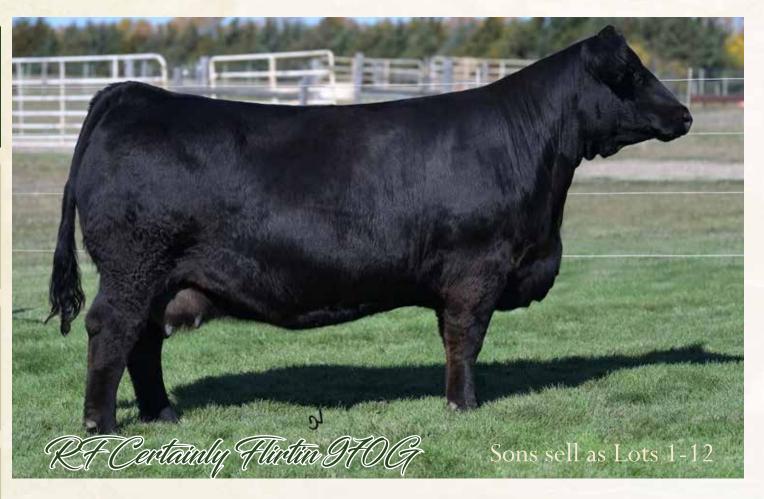

MR SR MIC DROP G1534 OMF JOURNEYMAN J24 OMF DEKA D23

7.8

4.7

92.6 146

0.33

2.8 20.8 67 14.2 13 116.6 79.8

RF CAPACITY 742E RF CERTAINLY FLIRTIN 970G RF CERTAINLY FLIRTIN 202Z

RF Certainly Flirtin 202Z - Grand

151.1

0.33

64.9 14 12.9 117.5 83.2

TJSC HAMMER TIME 35D BRAMLETS/DBLG EMMY G930 **BRAMLETS IMAGE D622** 

Bramlets / DBLG Emmy G930 - \$220,000 valued dam

Brooking Emmy 3071 - \$115,000 mat. sib

WS PROCLAMATION E202 KBHR BOLD RULER H152 BAR CK MS X38 106Z

RF CAPACITY 742E RF CERTAINLY FLIRTIN 970G RF CERTAINLY FLIRTIN 202Z

11.2 0.2 80.2 130 0.31 5.4 19.6 59.6 16.8 15.1 148 86.2