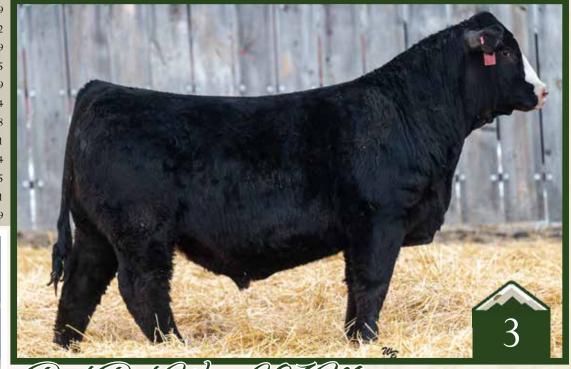

### Rust Walk the Line 212 M Simmental Bull

Homo Polled /// Hetero Black /// 4384624 /// February 19, 2024 /// bw-86 /// adj ww-647

Top 1% of the Simmental population for weaning performance with a Top 4% rank for yearling growth, this is a scale crusher with depth and width and body mass to match. These brothers by Walk the Line are a pair of impressive profit makers for any type operation. Add them both and enjoy quick returns!