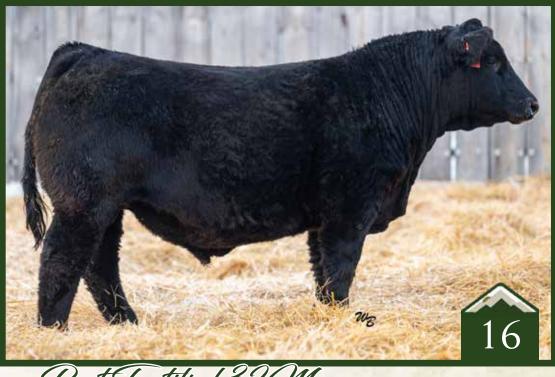

## Rust Head Start 2 M Simmental Bull

Homo Polled /// Homo Black /// 4384644 January 6, 2024 /// bw-65 /// adj ww-606

| 14.9 | -0.8 | 80.2 | 120.9 | 0.25  | 7.4  |
|------|------|------|-------|-------|------|
|      |      |      |       |       |      |
| 18.6 | 58.6 | 11.7 | 12.8  | 140.3 | 86.5 |

A sure-shot heifer bull with a 65# BW and Top 15% CE and BW indicators, this is a fast-growing first calf from a lovely Right Time daughter and our very productive Rosebud 17H.

HHS MR ENTOURAGE 867B LCDR HEAD START 209J WS MISS SUGAR C4

ES RIGHTTIME FA110-4 RUST MS ROSEBUD 2016K ROSEBUD 17H