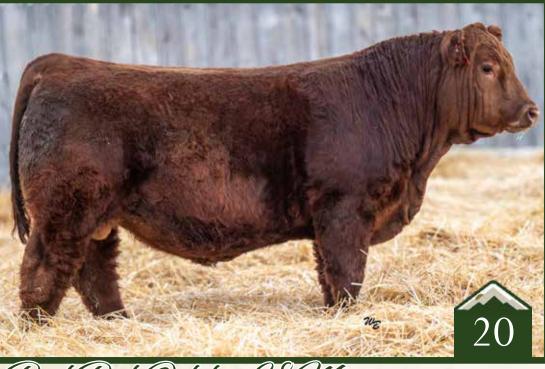

## Simmental Bull

Homo Polled

Homo Black

4384613 ///

February 28, 2024 ///

bw-106 ///

adj ww-741

Check out the large pants and powerful construction on this Journeyman son that ranked near the top of the crop for adjusted weaning weight. He is built right with size, balance, and rugged strength, this is a Top 1% CW bull with Top 2% REA and Top 10% weaning and yearling growth. Mark him with a star if you retain ownership of your feeders.

MR SR MIC DROP G1534 OMF JOURNEYMAN J24 OMF DEKA D23

7.8

4.7

92.6 146

0.33

2.8 20.8 67 14.2 13 116.6 79.8

RF CAPACITY 742E RF CERTAINLY FLIRTIN 970G RF CERTAINLY FLIRTIN 202Z

RF Certainly Flirtin 202Z - Grand

CONLEY HIGH RISE F3 SWC RED WAVE 376J SWC GWENDOLYN 376G 12

2.7

80.2 117.1

0.23

4.5 lk 17.8 57.8 12.4 8.5 127.2

RF CAPACITY 742E RF CERTAINLY FLIRTIN 970G RF CERTAINLY FLIRTIN 202Z