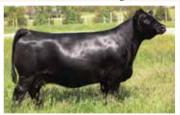

#### Rust Judgement 52L **Angus Bull**

20919857//Sept. 17, 2023//bw-76 //adj ww-777

| -4  | 4.2 | 81   | 134   | -3  | 26  | 69 |      |      |
|-----|-----|------|-------|-----|-----|----|------|------|
|     |     |      |       |     |     |    |      |      |
| 5.5 | 0.3 | 0.64 | 0.045 | 233 | 124 | 72 | 0.33 | 0.44 |

One of two rugged and impressive sons of the maternal giant, Chloe C815, this is a massive, deep ribbed, short-tailed bull with great feet and stout bone. His remarkable dam has delivered nothing but quality since joining our team including recent daughters like Rust Ms Chloe 2304K who sold to G2 Rarms in SK for \$50,000, Rust Ms Chloe 2308K who sold to Parkview Farms, & Canadian Donors, AB for \$50,000 and Rust Ms Chloe 2311K who sold for \$50,000 to Sandford Banches in TX This is a high for \$50,000 to Sandford Ranches in TX. This is a big growth bull as evidenced by his Top 15% WEPD AND YEPD marks plus strong foot and docility as well.

SQUARE BATLANTIS 8060 MONTANA JUDGEMENT 1038 MILL BRAE FP JOANIE 3063

SAV RENOWN 3439 LAWSONS CHLOE C815 LAWSONS CHLOE Z341