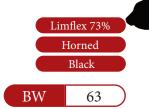

#### RODZ MR GAMER 184M

Reg:LFM3156095

DOB: 01/28/2024

TMCK CASH FLOW 247C

LFL GAMER 9116G ET LFL 9066U

AHCC WESTWIND W544
RODZ MS WEST WIND A184
REYR MISS JUNEAU X114

Limflex 65%

Double Polled

Double Black

| BW      | 78  |
|---------|-----|
| Adj. WW | 611 |
|         |     |

41

|   |    |      |    |     |    |     |   |       |    |      | MARB |       |
|---|----|------|----|-----|----|-----|---|-------|----|------|------|-------|
| ĺ | 12 | -1.0 | 67 | 112 | 26 | .88 | 5 | -0.20 | 34 | 0.66 | .35  | 97.10 |