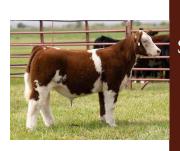

# Yearling Herd Sires

**RODZ MOZART 166M** 

Reg:LFM3136373 DOB: 02/8/2024

**MAGS CABLE FWLY LHC CAPITAL ET CLLL CRYSTAL 334W** 

TMCK ARCHITECT 031A **RODZ MS DAUNTLESS J166 REYR MISS LUTTON W166**  LIMFLEX 56%

Homo-Polled

Homo-Black

BW 78 Adj. WW 744

PAP

|    |     |    |     |    |     |    |       |    |     | MARB |       |
|----|-----|----|-----|----|-----|----|-------|----|-----|------|-------|
| 10 | 2.0 | 69 | 116 | 26 | .95 | 19 | -0.15 | 37 | .73 | 0.28 | 104.6 |

MOZART LED OUR 2025 NWSS RESERVE CHAMPION LIMFLEX PEN OF 3. TAKE A LOOK AT HIS BIRTH TO WEANING SPREAD. HE CAN WORK IN A VARIETY OF WAYS AND ADD VALUE TO ANY COW HERD. WE FEEL THAT MOZART IS AS CORRECT MADE OF ANY BULL WE HAVE RAISED. HIS MOTHER IS A MATERNAL SISTER TO OUR ABOUT TIME BULL WHICH HAS BEEN ONE OF OUR MOST CONSISTENT COW FAMILIES TO DATE. DONT MISS AN OPPORTUNITY TO BUY INTO SOME TOP GENETICS IN THE LIMOUSIN BREED. RETAINING 50% SEMEN INTEREST.