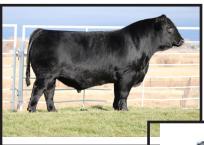

A BULL THAT HAS A GREAT SPREAD FROM BIRTH TO WEANING. THE FEMALES OUT OF THIS BULL SHOULD MAKE SOME OF THE BEST MOTHERS BY PEDIGREE. WAS OUR FAVORITE BULL ALL SPRING AND SUMMER. TAKE A RIDE WITH 18OL AND WATCH YOUR COWHERD IMPROVE.