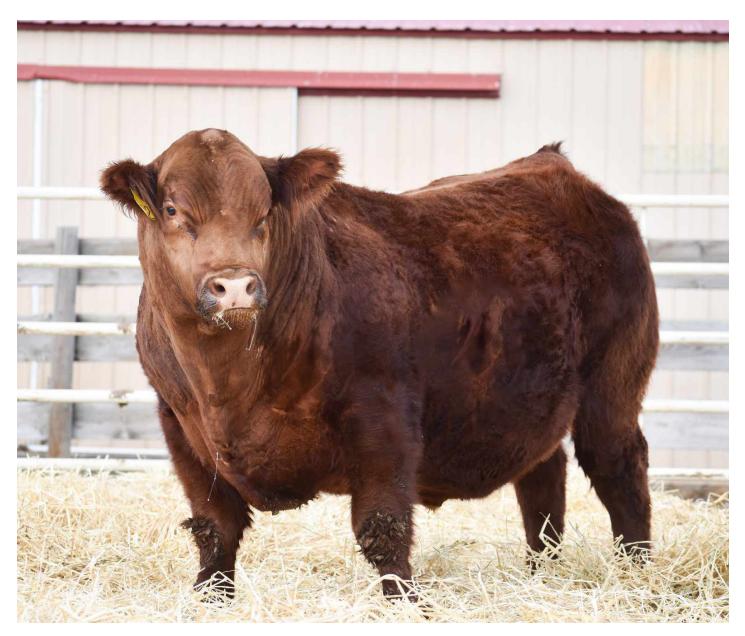

A BIG GROWTHY BULL THAT WILL PUT POWER AND POUNDS IN HIS CALF CROP. HIS YOUNG DAM HAS BEEN A NO MISS CONSISTENT COW. BUY WITH CONFINDENCE.

TASF CROWN 960C ET RODZ HOWSER 130H RODZ MS ABOUT TIME C150

MAGS XYLOID RODZ MS XYLOID B125 REYR MISS PICANTE W125

| Purebred    |  |
|-------------|--|
| Dbl. Polled |  |
| Dbl. Black  |  |

| BW      | 83  |
|---------|-----|
| Adj. WW | 624 |
| PAP     | 41  |

|   |     |    |    |    |     |   |       |    |      | MARB  |       |
|---|-----|----|----|----|-----|---|-------|----|------|-------|-------|
| 9 | 1.2 | 61 | 90 | 25 | .53 | 7 | -0.29 | 24 | 0.67 | -0.07 | 79.66 |

A REALLY NEAT MADE PUREBRED HOWSER SONTHAT HAS THE LIMOU-SIN MUSCLE SHAPE. WILL WORK WELL ON TOP OF YOUR F1 TYPE COWS.

TASF CROWN ROYAL 960C ET RODZ HOWSER 130H RODZ MS ABOUT TIME C150

AHCC WESTWINDW544 TRRE FAR WEST F191 REYR MISS RHODMASTER Y191 Purebred