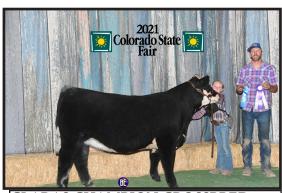

THE COASTLINE ON THE A114 COW HAS WORKED TIME AND TIME AGAIN. A NICE RED BULL THAT WILL HELP TAKE SOME FRAME OUT OF COWS WITHOUT LOSING MATERNAL ABILITY AND BONE STRUCTURE.

CLARAS CHAMPION CROSSBRED HEIFER AT THE COLORADO STATE FAIR