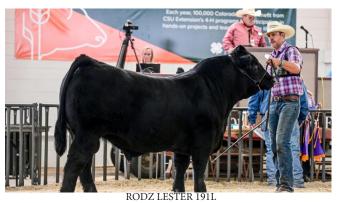

# 2 YEAR-OLD HERD SIRE CANDIDATES

21 RODZ LESTER 191L Reg: NPM2605105 DOB: 02/28/2023

> MAGS AVIATOR RODZ FANTASTICO 147F REYR MISS WEST Z147

DHVO DEUCE 132R RODZ BLACK BLISS B141 REYR MISS FRIENDLY X141

LESTER WAS THE ALTERNATE MEMBER OF OUR NWSS 2024 PEN OF THREE BULLS IN DENVER. HE THEN WENT ON TO BE THE CHAMPION OPB BULL AT THE 2024 COLORADO STATE FAIR. HE IS A BIG STOUT GROWTHY BULL WITH MUSCLE AND LOOK. HE CHECKS ALL THE BOXES! RETAINING 50% SEMEN INTEREST