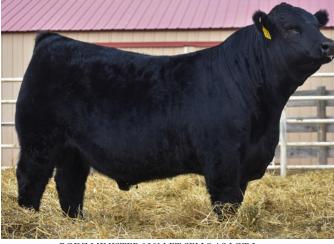

# Yearling Herd Sires

**RODZ MOZART 166M** 

Reg:LFM3136373 DOB: 02/8/2024

**MAGS CABLE FWLY LHC CAPITAL ET CLLL CRYSTAL 334W** 

TMCK ARCHITECT 031A **RODZ MS DAUNTLESS J166 REYR MISS LUTTON W166**  LIMFLEX 56%

Homo-Polled

Homo-Black

BW 78 Adj. WW 744

PAP

|    |     |    |     |    |     |    |       |    |     | MARB |       |
|----|-----|----|-----|----|-----|----|-------|----|-----|------|-------|
| 10 | 2.0 | 69 | 116 | 26 | .95 | 19 | -0.15 | 37 | .73 | 0.28 | 104.6 |

MOZART LED OUR 2025 NWSS RESERVE CHAMPION LIMFLEX PEN OF 3. TAKE A LOOK AT HIS BIRTH TO WEANING SPREAD. HE CAN WORK IN A VARIETY OF WAYS AND ADD VALUE TO ANY COW HERD. WE FEEL THAT MOZART IS AS CORRECT MADE OF ANY BULL WE HAVE RAISED. HIS MOTHER IS A MATERNAL SISTER TO OUR ABOUT TIME BULL WHICH HAS BEEN ONE OF OUR MOST CONSISTENT COW FAMILIES TO DATE. DONT MISS AN OPPORTUNITY TO BUY INTO SOME TOP GENETICS IN THE LIMOUSIN BREED. RETAINING 50% SEMEN INTEREST.