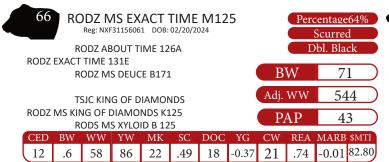

A BIG GROWTHY BULL THAT WILL PUT POWER AND POUNDS IN HIS CALF CROP. HIS YOUNG DAM HAS BEEN A NO MISS CONSISTENT COW. BUY WITH CONFINDENCE.

TASF CROWN 960C ET RODZ HOWSER 130H RODZ MS ABOUT TIME C150

MAGS XYLOID RODZ MS XYLOID B125 REYR MISS PICANTE W125

| Purebred    |  |
|-------------|--|
| Dbl. Polled |  |
| Dbl. Black  |  |

| BW      | 83  |
|---------|-----|
| Adj. WW | 624 |
| PAP     | 41  |

|   |     |    |    |    |     |   |       |    |      | MARB  |       |
|---|-----|----|----|----|-----|---|-------|----|------|-------|-------|
| 9 | 1.2 | 61 | 90 | 25 | .53 | 7 | -0.29 | 24 | 0.67 | -0.07 | 79.66 |

A REALLY NEAT MADE PUREBRED HOWSER SONTHAT HAS THE LIMOU-SIN MUSCLE SHAPE. WILL WORK WELL ON TOP OF YOUR F1 TYPE COWS.

TASF CROWN ROYAL 960C ET RODZ HOWSER 130H RODZ MS ABOUT TIME C150

AHCC WESTWINDW544 TRRE FAR WEST F191 REYR MISS RHODMASTER Y191 Purebred