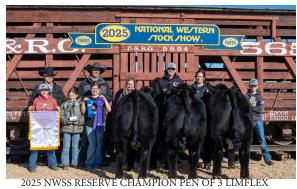

MOZART LED OUR 2025 NWSS RESERVE CHAMPION LIMFLEX PEN OF 3. TAKE A LOOK AT HIS BIRTH TO WEANING SPREAD. HE CAN WORK IN A VARIETY OF WAYS AND ADD VALUE TO ANY COW HERD. WE FEEL THAT MOZART IS AS CORRECT MADE OF ANY BULL WE HAVE RAISED. HIS MOTHER IS A MATERNAL SISTER TO OUR ABOUT TIME BULL WHICH HAS BEEN ONE OF OUR MOST CONSISTENT COW FAMILIES TO DATE. DONT MISS AN OPPORTUNITY TO BUY INTO SOME TOP GENETICS IN THE LIMOUSIN BREED. RETAINING 50% SEMEN INTEREST.