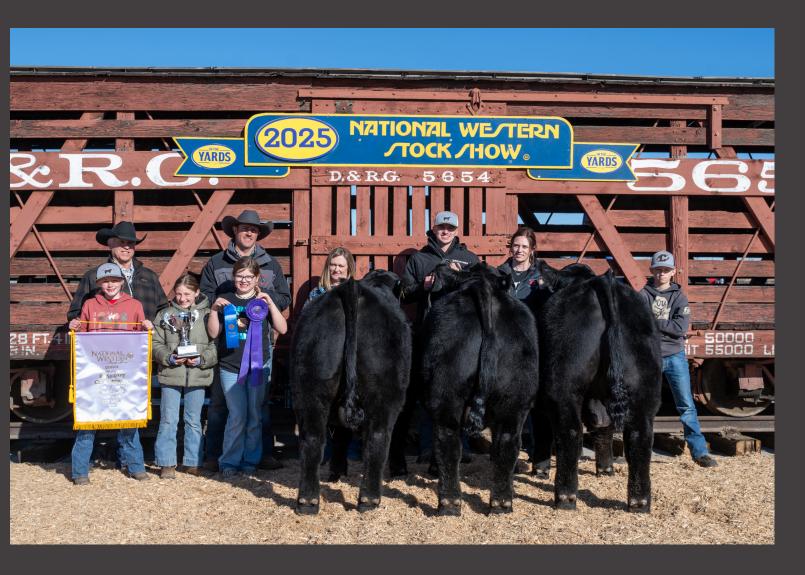

MOZART LED OUR 2025 NWSS RESERVE CHAMPION LIMFLEX PEN OF 3. TAKE A LOOK AT HIS BIRTH TO WEANING SPREAD. HE CAN WORK IN A VARIETY OF WAYS AND ADD VALUE TO ANY COW HERD. WE FEEL THAT MOZART IS AS CORRECT MADE OF ANY BULL WE HAVE RAISED. HIS MOTHER IS A MATERNAL SISTER TO OUR ABOUT TIME BULL WHICH HAS BEEN ONE OF OUR MOST CONSISTENT COW FAMILIES TO DATE. DONT MISS AN OPPORTUNITY TO BUY INTO SOME TOP GENETICS IN THE LIMOUSIN BREED. RETAINING 50% SEMEN INTEREST.