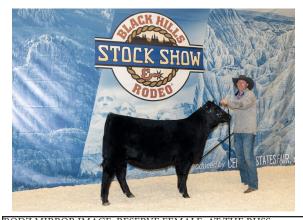

LOT 56 IS A MODERATE THICK MADE BULL THAT SHOULD BE EASIER CALVING. OUT OF A PRODUCTIVE COW.

RODZ MIRROR IMAGE. RESERVE FEMALE AT THE BHSS

RODZ MY OH MY HIGH SELLING FEMALE SOLD TO FILLMORE LIMOUSIN