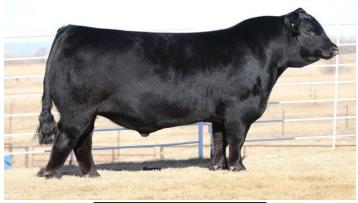

#### **RODZ MS ELITE M122**

Reg: NXF3156072 DOB: 03/04/2024

TASF BELIEVE 854B **RODZ ELITE 144E REYR MISS NASDAQ R144** 

**RODZ ABOUT TIME 126A RODZ MS ABOUT TIME F122 REYR MS DEUCE D122** 

Percentage80% Double Polled Dbl. Black RW 92

Adj. WW 542 42 MARB \$TPI

WW YW MK -0.04 69.50 -3.4 59 89 24 .58 20 -0.34 17 .73

WE DONT HAVE MANY RODZ ELITE FEMALES BUT THE ONES WE DO HAVE WE LIKE. OUT OF A GOOD YOUNG MODERATE FRAMED HEAVY MILKING COW.