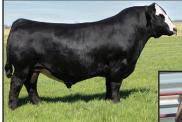

# Yearling Herd Sires

**RODZ MOZART 166M** 

Reg:LFM3136373 DOB: 02/8/2024

**MAGS CABLE FWLY LHC CAPITAL ET CLLL CRYSTAL 334W** 

TMCK ARCHITECT 031A **RODZ MS DAUNTLESS J166 REYR MISS LUTTON W166**  LIMFLEX 56%

Homo-Polled

Homo-Black

BW 78 Adj. WW 744

PAP

|    |     |    |     |    |     |    |       |    |     | MARB |       |
|----|-----|----|-----|----|-----|----|-------|----|-----|------|-------|
| 10 | 2.0 | 69 | 116 | 26 | .95 | 19 | -0.15 | 37 | .73 | 0.28 | 104.6 |

MOZART LED OUR 2025 NWSS RESERVE CHAMPION LIMFLEX PEN OF 3. TAKE A LOOK AT HIS BIRTH TO WEANING SPREAD. HE CAN WORK IN A VARIETY OF WAYS AND ADD VALUE TO ANY COW HERD. WE FEEL THAT MOZART IS AS CORRECT MADE OF ANY BULL WE HAVE RAISED. HIS MOTHER IS A MATERNAL SISTER TO OUR ABOUT TIME BULL WHICH HAS BEEN ONE OF OUR MOST CONSISTENT COW FAMILIES TO DATE. DONT MISS AN OPPORTUNITY TO BUY INTO SOME TOP GENETICS IN THE LIMOUSIN BREED. RETAINING 50% SEMEN INTEREST.