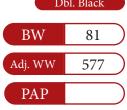

#### **RODZ MR HALAS 198M** Reg: NXM3156169 DOB: 02/13/2024

ROMN FLOYD MUDHENKEY 101 SCHILLING HALAS ET SCHILLING'S YOKI

YW

98

**CELL HEAVY HITTER 0011H RODZ KATARINA K198 RODZ GRACEFUL G198** 

WW

| Double Polled |           |  |  |  |  |  |
|---------------|-----------|--|--|--|--|--|
| D             | bl. Black |  |  |  |  |  |
| BW            | 81        |  |  |  |  |  |
| Adj. WW       | 577       |  |  |  |  |  |
| PAP           |           |  |  |  |  |  |

Percentage80%

REA MARB \$TPI

.13

79.16

**REYR MISS WEST Z147 RUBYS WIDE OPEN 909W RODZ MS WESTWIND E160** 

REYR MISS 38 Z150

|   |     |    |     |    |     |    |       |    |     | MARB |  |
|---|-----|----|-----|----|-----|----|-------|----|-----|------|--|
| 7 | 3.3 | 69 | 103 | 24 | .35 | 19 | -0.29 | 23 | .76 | .04  |  |