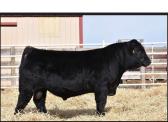

| Dl      | ol. Polled |
|---------|------------|
| D       | bl. Black  |
| BW      | 78         |
| Adj. WW | 613        |

PAP

Percentage 83%

43

| CED | BW  | WW | YW | MK | SC   | DOC | YG    | CW | REA  | MARB | \$TPI |
|-----|-----|----|----|----|------|-----|-------|----|------|------|-------|
| 8   | 2.7 | 60 | 89 | 23 | 0.36 | 20  | -0.29 | 19 | 0.75 | 0.01 | 72.12 |

A GOOD LOOKING BULL THAT WOULD HELP CLEAN UP SOME THROAT AND EXTRA NAVEL IN COWS. COULD THROW SOME NICE SHOW CALVES! WILL BE EASIER CALVING THAN WHAT HIS EPDS SHOW.

TASF BELIEVE 854B **RODZ ELITE 144E REYR MISS NASDAQ R144** 

SCHILLINGS TALLADEGA **REYR MISS TALADEGA Z106 REYR XTRA SPICE X106** 

| Purebred    |  |
|-------------|--|
| Dbl. Polled |  |
| Dbl. Black  |  |
|             |  |

| BW      | 69  |
|---------|-----|
| Adj. WW | 621 |
| PAP     | 40  |

| CED | BW  | WW | YW | MK | SC  | DOC | YG    | CW | REA | MARB  | \$TPI |
|-----|-----|----|----|----|-----|-----|-------|----|-----|-------|-------|
| 9   | 1.1 | 46 | 69 | 24 | .62 | 11  | -0.40 | 11 | .81 | -0.10 | 66.21 |

THE LAST CALF OUT OF THE Z106 COW. SHE PUT A 2 YEAR OLD BULL IN THE SALE ALMOST EVERY YEAR OF HER LIFE. THIS PUREBED SON OF ELITE WILL HELP MODERATE YOUR COWS WITHOUT GIVING UP FOOT SIZE AND MUSCLE. CALVES SHOULD COME EASY OUT OF HIM.