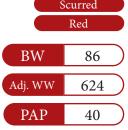

#### RODZ MR COASTLINE 114M

Reg:NXM3156107 DOB: 02/28/2024

RODZ ALL STAR 144A RODZ COASTLINE 131C REYR MISS NASDAQ R144

MAGS UR A ROBIN RODZ MS ROBIN A114 REYR NAKAYLA N114

| Percentage82% |  |
|---------------|--|
| Horned        |  |
| Red           |  |

| BW      | 87  | ) |
|---------|-----|---|
| Adj. WW | 552 | ) |
| PAP     | 39  | ) |

|                  |   |     |    |    |    |      |    |       |    |      | MARB |       |
|------------------|---|-----|----|----|----|------|----|-------|----|------|------|-------|
| $\left( \right.$ | 9 | 1.9 | 50 | 73 | 26 | 0.70 | 12 | -0.29 | 15 | 0.70 | 0.23 | 81.03 |

THE COASTLINE ON THE A114 COW HAS WORKED TIME AND TIME AGAIN. A NICE RED BULL THAT WILL HELP TAKE SOME FRAME OUT OF COWS WITHOUT LOSING MATERNAL ABILITY AND BONE STRUCTURE.

CLARAS CHAMPION CROSSBRED HEIFER AT THE COLORADO STATE FAIR