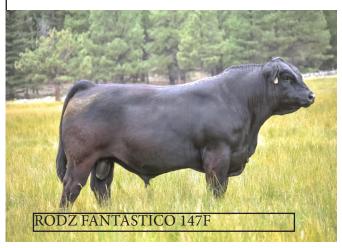

#### JOHC MR HOMETOWN 900M

Reg:PENDING

DOB: 01/31/2024

G A R ASHLAND G A R HOMETOWN 7488 CHAIR RO SURE FIRE 6095

CHAIR RO SURE FIRE 6095

RODZ FANTASTICO 147F

JOHC K900

FC G900

## 17 RODZ MAKING MOVES 131M Reg: NXM3136379 DOB: 03/11/2024

MAGS AVIATOR RODZ FANTASTICO 147F REYR MISS WEST Z147

CELL ENVISION 7023E RODZ MS ENVISION H121 RODZ MS DEUCE B121

| Percentage 80% |  |
|----------------|--|
| Dbl. Polled    |  |
| Double Black   |  |
|                |  |

IF YOU LIKE FULL OF GUT AND RIB WITH POWER AND MUSCLE TAKE A GOOD LOOK HERE. HE IS BRED TO PERFORM. WILL WORK GREAT ON COWS NEEDING TO BE POWERED UP.

AHCC EARNING POWER

RODZ FANTASTICO 147F

THE HEAVIEST ADJUSTED WEANING WEIGHT IN THE ENTIRE OFFERING. A BIG GROWTHY PERFORMANCE BULL THAT IS SURE TO ADD POUNDS TO A CALF CROP.

MAGS AVIATOR **RODZ FANTASTICO 147F REYR MISS WEST 147F** 

CJSL WILD WEST 9060W **RODZ MS ELITE H126 REYR MISS PABLO X166** 

#### RODZ MR FANTASTICO 195L

Reg: NXM2608044 DOB: 03/31/2023

MAGS AVIATOR RODZ FANTASTICO 147F REYR MISS WEST Z147

KRVN PABLO 011P ROS MS STEP F185 REYR MS RADIANT R105

| Percentage 64% |   |
|----------------|---|
| Dbl. Polled    | ) |
| Dbl. Black     |   |

#### **RODZ MR FANTASTICO 142M**

Reg:NXM3156218

DOB: 03/04/2024

MAGS AVIATOR RODZ FANTASTICO 147F REYR MISS WEST Z147

DHVO DEUCE 132R RODZ ESMERALDA E144 REYR MISS WALL STREET Z144

|   |     |    |     |    |    |       |    |      | MARB |       |
|---|-----|----|-----|----|----|-------|----|------|------|-------|
| 7 | 4.1 | 72 | 104 | 24 | 16 | -0.26 | 26 | 0.78 | 01   | 76.92 |

MAGS AVIATOR **RODZ FANTASTICO 147F REYR MISS WEST Z147** 

**RODZ ABOUT TIME 126A RODZ MS ABOUT TIME G164 RODZ ELLEN E164** 

WW

0.4

YW MK

| Dt      | ol. Polled |   |
|---------|------------|---|
| Do      | uble Black |   |
| BW      | 84         | ) |
| Adj. WW | 633        | ) |