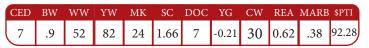

#### Performance EPDs:

- BW Express the difference in birth weights on the progeny of animals being compared.
- WW Expresses the difference in pounds at 205 days on the progeny of bulls being compared.
- YW Expresses the difference in pounds at 365 days on the progeny of animals being compared.
- MK Expreses the differences in weaning weights from daughter's calves due to genes inherited for milk.
- SC Expressed in centimeters of scrotal circumference, and compare the differences expected in sons of the animal. Scrotal EPDs are a godd indicator of age of puberty of an animals offspring.
- DOC Expresses the difference in animals predicted for docility. Higher EPD value represents calmer behavior.
- YG Expresses differences in yield grade score. Smaller values predict a better lean to fat ratio.
- CW Expresses the difference in pounds of hot carcass weight.
- REA Expresses the difference in square inches of ribeye between the 12th and 13th rib.
- MB Expresses the difference in degree of marbling score units.
- \$TPI -Terminal Profit Index predicts genetic differences in profit per carcass by combining potential of post-weaning growth, quality grade and yield.
  - \*EPDs are subject to change as more information is calculated.