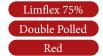

WULFS GALLAGHER 7056G WZRK KALUA 0033K WZRK 0033H

MAGS ZAMINDAR RODZ MS ZAMINDAR D181 REYR MISS JUNEAU W121

| Q | Percentage 81% |
|---|----------------|
|   | Dbl. Polled    |
|   | Red            |

 BW
 83

 Adj. WW
 656

 PAP
 41

|    |     |    |    |    |     |    |     |    |     | MARB |        |
|----|-----|----|----|----|-----|----|-----|----|-----|------|--------|
| 10 | 0.1 | 70 | 98 | 26 | .70 | 15 | 020 | 31 | .57 | .30  | 106.45 |