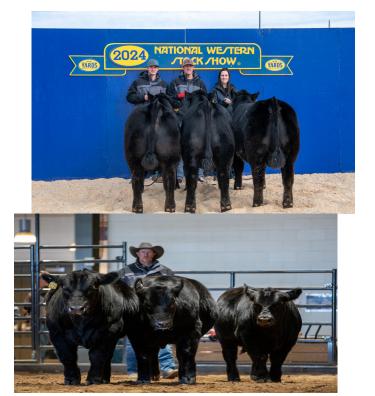

MOZART LED OUR 2025 NWSS RESERVE CHAMPION LIMFLEX PEN OF 3. TAKE A LOOK AT HIS BIRTH TO WEANING SPREAD. HE CAN WORK IN A VARIETY OF WAYS AND ADD VALUE TO ANY COW HERD. WE FEEL THAT MOZART IS AS CORRECT MADE OF ANY BULL WE HAVE RAISED. HIS MOTHER IS A MATERNAL SISTER TO OUR ABOUT TIME BULL WHICH HAS BEEN ONE OF OUR MOST CONSISTENT COW FAMILIES TO DATE. DONT MISS AN OPPORTUNITY TO BUY INTO SOME TOP GENETICS IN THE LIMOUSIN BREED. RETAINING 50% SEMEN INTEREST.

LESTER WAS THE ALTERNATE MEMBER OF OUR NWSS 2024 PEN OF THREE BULLS IN DENVER. HE THEN WENT ON TO BE THE CHAMPION OPB BULL AT THE 2024 COLORADO STATE FAIR. HE IS A BIG STOUT GROWTHY BULL WITH MUSCLE AND LOOK. HE CHECKS ALL THE BOXES! RETAINING 50% SEMEN INTEREST