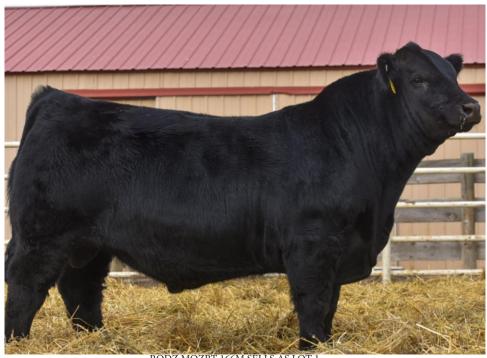

# Yearling Herd Sires

**RODZ MOZART 166M** 

Reg:LFM3136373 DOB: 02/8/2024

**MAGS CABLE FWLY LHC CAPITAL ET CLLL CRYSTAL 334W** 

TMCK ARCHITECT 031A **RODZ MS DAUNTLESS J166 REYR MISS LUTTON W166**  LIMFLEX 56%

Homo-Polled

Homo-Black

BW 78 Adj. WW 744

PAP

|    |     |    |     |    |     |    |       |    |     | MARB |       |
|----|-----|----|-----|----|-----|----|-------|----|-----|------|-------|
| 10 | 2.0 | 69 | 116 | 26 | .95 | 19 | -0.15 | 37 | .73 | 0.28 | 104.6 |

MOZART LED OUR 2025 NWSS RESERVE CHAMPION LIMFLEX PEN OF 3. TAKE A LOOK AT HIS BIRTH TO WEANING SPREAD. HE CAN WORK IN A VARIETY OF WAYS AND ADD VALUE TO ANY COW HERD. WE FEEL THAT MOZART IS AS CORRECT MADE OF ANY BULL WE HAVE RAISED. HIS MOTHER IS A MATERNAL SISTER TO OUR ABOUT TIME BULL WHICH HAS BEEN ONE OF OUR MOST CONSISTENT COW FAMILIES TO DATE. DONT MISS AN OPPORTUNITY TO BUY INTO SOME TOP GENETICS IN THE LIMOUSIN BREED. RETAINING 50% SEMEN INTEREST.