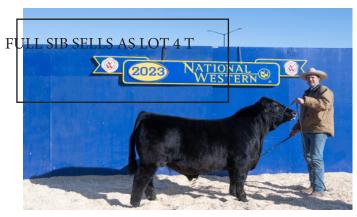

RODZ MINISTER 128M ET SELLS AS LOT 2

3

RODZ MADE RIGHT 169M Reg:NXM3136377 DOB: 02/22/2024

AHCC EARNING POWER 900E JBV YELLOWSTONE 901G JBV GIRL CRUSH 422B

DHVO DEUCE 132R RODZ FIRST IN LINE F169 REYR MS CLASSIC C169 Percentage 82%

Double Polled

Homo Black

 BW
 88

 Adj. WW
 688

 PAP
 38

NATIONAL WESTERN WESTERN WESTERN OF Stand Juny 1

THE ALTERNATE MEMBER OF OUR PEN OF 3 IN DENVER IS A BULL THAT LIVES UP TO HIS NAME "MADE RIGHT." HE IS ONE THIS IS FULL OF BODY, LOOK, SOUNDNESS, AND FILLED WITH MATERNAL ABILITY. IF YOU NEED CATTLE TO LOOK RIGHT AND HAVE THE BALANCE FROM BIRTH TO WEANING TAKE A GOOD LOOK AT LOT 3.