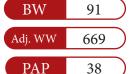

#### RODZ MR GAMER 133M

Reg:NXM3156099 DOB: 01/30/2024

TMCK CASH FLOW 247C LFL GAMER 9116G ET LVLS 9066U

WS A STEP UP X27 RODZ MS STEP UP F133 REYR MISS PABLO W133

| Percentage48% |  |
|---------------|--|
| Dbl. Polled   |  |
| Double Black  |  |

| BW      | 91  | ) |
|---------|-----|---|
| Adj. WW | 650 | ) |
| PAP     | 40  | ) |

|   |     |    |     |    |     |    |       |    |      | MARB |       |
|---|-----|----|-----|----|-----|----|-------|----|------|------|-------|
| 8 | 3.1 | 73 | 112 | 32 | .85 | 15 | -0.27 | 26 | 0.72 | 0.39 | 79.15 |