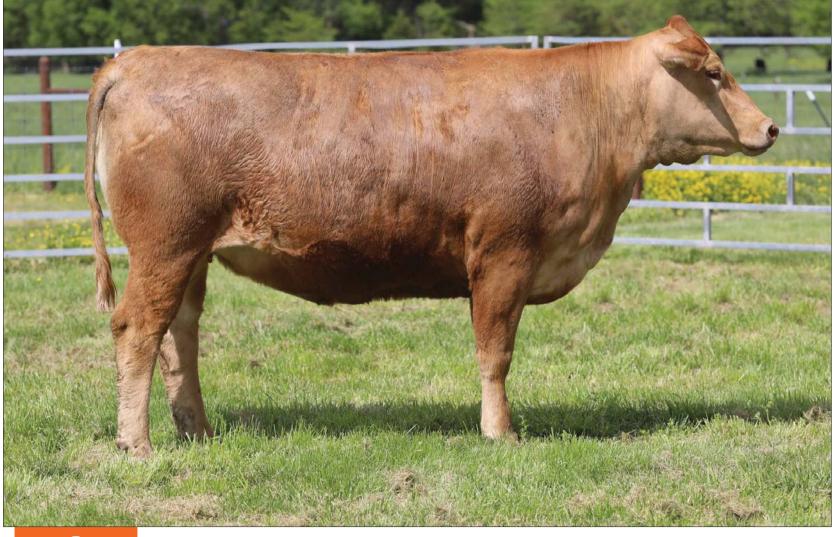

FULLBLOOD AKAUSHI COW AF204774 | HORNED | 01.24.21 | F0001 5577J

#### HEARTBRAND 5577J

HEARTBRAND DOZER 9967Y HEARTBRAND 4490B HEARTBRAND 1031Z

HEARTBRAND B4479S MCC 8A748 HEARTBRAND C0383N HIKARI HEARTBRAND S0753L HEARTBRAND JOE S5394S HEARTBRAND H1010P BIG AL HEART BRAND 560G HEARTBRAND H0518E HEARTBRAND S0928J

- Due approximately 09.22.25 to HeartBrand 7105K (AF247900, Fullblood son of Big Al)
- Fantastic four-year-old sired by a son of Heartbrand Dozer
- She traces directly to Ume on her maternal side
- She is built on generations of proven Heartbrand genetics
- Ume genetics are always in big demand because of their proven performance
- This pedigree features multiple crosses of Hikari and Shigemaru