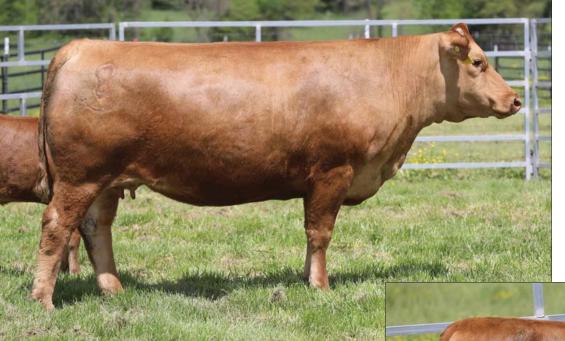

RUESHAW 430 BRADY HEARTBRAND Z1118P

RED EMPEROR IWG MS 129 GABNI RUBI FULLBLOOD AKAUSHI PAIR EA46875 | HORNED | 03.22.19 | 811 ADA 61G

#### AKA 61G ET

RUEMEI H39 FB2 KIKUTAMA 14285 RUESHAW 430 AKIKO BIG AL DAI-HACHI 8 MARUNAMI SHIGEMARU SUMO CATTLE CO HINODE C157

- P.E. from 04.14 to 06.10.25 to HeartBrand 7105K (AF247900, Fullblood son of Big Al)
- LOT 2A ... Fullblood bull calf born 01.07.25. Sired by VBV ROA Red Galaxy X 61G.
- Here is a Brady daughter in her prime at six-years-old!
- Brady is a double Rueshaw out of Akiko!
- Incredible maternal line sire stack of Red Emperor x Shigemaru x Big Al x Tamamaru
- Akiko is the foundation cow on both sides of the pedigree
- Her granddam is the amazing, highly-regarded Gabni Ruby
- Bull calf at side sired by Red Galaxy