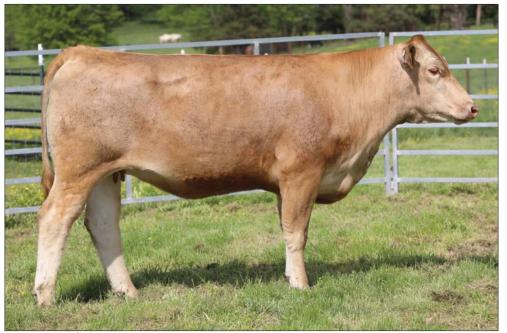

RUESHAW 430 BRADY HEARTBRAND Z1118P

RED EMPEROR IWG MS 129 GABNI RUBI FULLBLOOD AKAUSHI PAIR EA46875 | HORNED | 03.22.19 | 811 ADA 61G

#### AKA 61G ET

RUEMEI H39 FB2 KIKUTAMA 14285 RUESHAW 430 AKIKO BIG AL DAI-HACHI 8 MARUNAMI SHIGEMARU SUMO CATTLE CO HINODE C157

- P.E. from 04.14 to 06.10.25 to HeartBrand 7105K (AF247900, Fullblood son of Big Al)
- LOT 2A ... Fullblood bull calf born 01.07.25. Sired by VBV ROA Red Galaxy X 61G.
- Here is a Brady daughter in her prime at six-years-old!
- Brady is a double Rueshaw out of Akiko!
- Incredible maternal line sire stack of Red Emperor x Shigemaru x Big Al x Tamamaru
- Akiko is the foundation cow on both sides of the pedigree
- Her granddam is the amazing, highly-regarded Gabni Ruby
- Bull calf at side sired by Red Galaxy