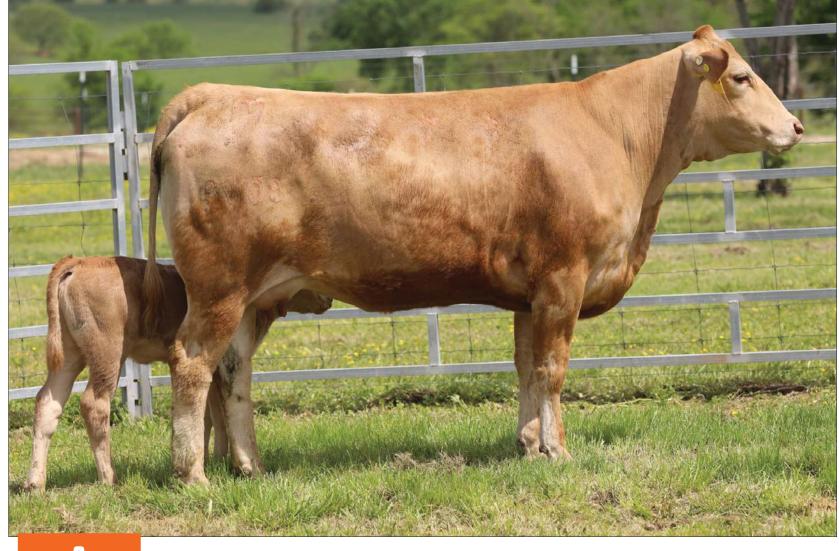

FULLBLOOD AKAUSHI COW AF204774 | HORNED | 01.24.21 | F0001 5577J

#### HEARTBRAND 5577J

HEARTBRAND DOZER 9967Y HEARTBRAND 4490B HEARTBRAND 1031Z

HEARTBRAND B4479S MCC 8A748 HEARTBRAND C0383N HIKARI HEARTBRAND S0753L HEARTBRAND JOE S5394S HEARTBRAND H1010P BIG AL HEART BRAND 560G HEARTBRAND H0518E HEARTBRAND S0928J

- Due approximately 09.22.25 to HeartBrand 7105K (AF247900, Fullblood son of Big Al)
- Fantastic four-year-old sired by a son of Heartbrand Dozer
- She traces directly to Ume on her maternal side
- She is built on generations of proven Heartbrand genetics
- Ume genetics are always in big demand because of their proven performance
- This pedigree features multiple crosses of Hikari and Shigemaru