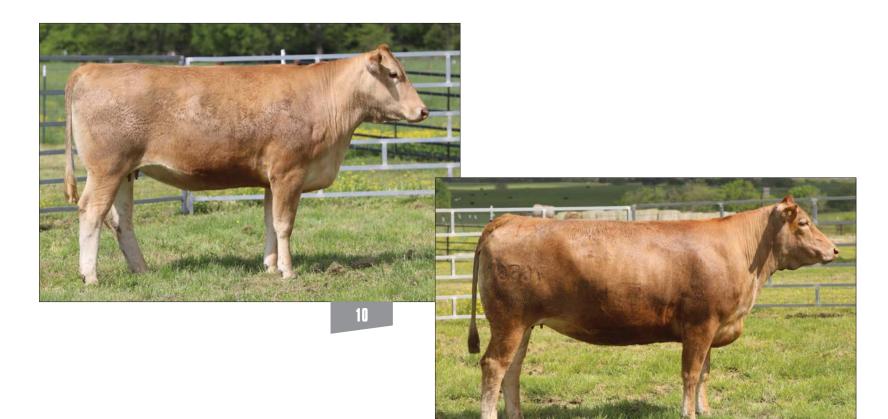

FULLBLOOD AKAUSHI COW AF180250 | HORNED | 02.29.20 | F001 3762H

#### HEARTBRAND 3762H

HEARTBRAND JOE S5394S HEARTBRAND 5179C ET HEARTBRAND T0139R

HEARTBRAND CUATRO 04Y HEARTBRAND 4493B HEARTBRAND 1237Z SHIGEMARU HEARTBRAND B0004M TAMAMARU HEARTBRAND B0139M HEARTBRAND CHARLIE C4037S HEARTBRAND P0395S HIKARI HEARTBRAND V7504U

- P.E. from 04.14 to 06.10.25 to HeartBrand 7105K (AF247900, Fullblood son of Big Al)
- Great young cow entering the prime of her productive life
- Her sire is Heartbrand 5179C, a son of Joe that goes back to the super Ringo cow
- Incredibly deep Heartbrand breeding on her maternal side that goes back to Fuyuko
- Her sire is Heartbrand Cuatro
- Her pedigree is built on Big Al, Tamamaru, Shigemaru, and Hikari