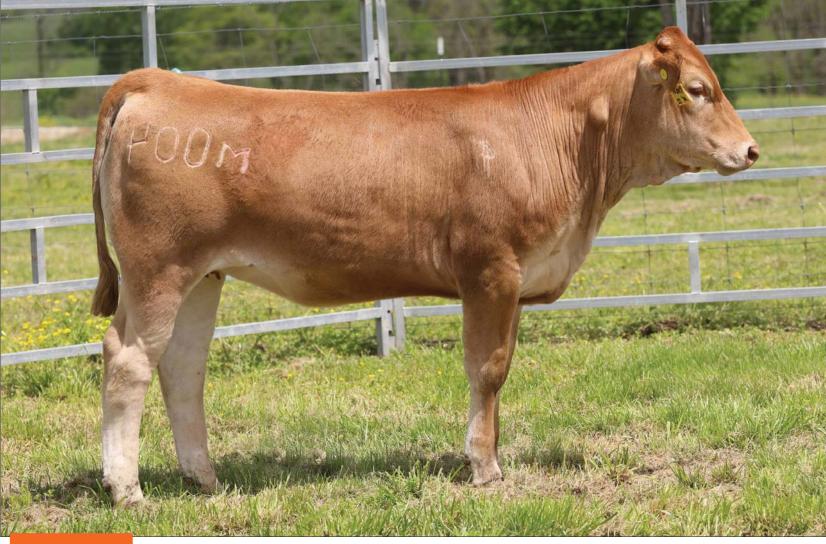

Sire, SUMO Cattle Co Tamamaru 406

Dam, HeartBrand 3762H

TAMAMARU SUMO CATTLE CO TAMAMARU K406 SUMO CATTLE CO BIG AL F292

HEARTBRAND 5179C ET HEARTBRAND 3762H HEARTBRAND 4493B FULLBLOOD AKAUSHI HEIFER Horned | 03.24.25 | WSC 7216

#### WSC 446

DAI-GO 5 TAMANAMI TOKKYU 96 DAI-HACHI 8 MARUNAMI BIG AL SUMO CATTLE CO NICHIBOTSU C183 HEARTBRAND JOE S5394S HEARTBRAND T0139R HEARTBRAND CUATRO 04Y HEARTBRAND 1237Z

- Australian Super-Sire, Sumo Cattle Co Tamamaru K406.
- K406 is from the Akiko maternal line!
- Sumo Tamamaru K406 combines amazing growth and milk capabilities with incredible early marbling.
- Elite sire stack of Tamamaru x Big Al x Shigemaru x Hikari x Akiko!
- This is fantastic opportunity to acquire carcass proven Akaushi genetics that are rare in the USA!
- Dam Heartbrand 3762H brings proven elite growth and maternal of Heartbrand Joe Big Al, and Shigemaru.
- Combined with carcass specialists Hikari and H0518E!
- Balanced bred Heartbrand donor dam!
- Lot 21 ... selling with Angus recipient #7216.
- Lot 22 ... selling with Angus recipient #G265. AAA19602607, WSC Rita G265, 10.12.19, sired by KB-Full Measure C40
- Lot 23 ... selling with Angus recipient #H446. AAA19696522, WSC Blackbird H466, 02.23.20, sired by WAR Cavalry B063 Z044
- DUAL REGISTERED SIRE ... EAF207653 / AUS SM0F0406
- DAM ... AF180250

Sire, SUMO Cattle Co Tamamaru 406

Dam, HeartBrand 3762H

- Australian Super-Sire, Sumo Cattle Co Tamamaru K406.
- K406 is from the Akiko maternal line!
- Sumo Tamamaru K406 combines amazing growth and milk capabilities with incredible early marbling.
- Elite sire stack of Tamamaru x Big Al x Shigemaru x Hikari x Akiko!
- This is fantastic opportunity to acquire carcass proven Akaushi genetics that are rare in the USA!
- Dam Heartbrand 3762H brings proven elite growth and maternal of Heartbrand Joe Big Al, and Shigemaru.
- Combined with carcass specialists Hikari and H0518E!
- Balanced bred Heartbrand donor dam!
- Recipients don't sell, there you are buying a weaned calf and can be picked up at that time. 50% of the purchase price due after the sale and the remaining 50% due upon pick up.
- DUAL REGISTERED SIRE ... EAF207653 / AUS SM0F0406
- DAM ... AF180250