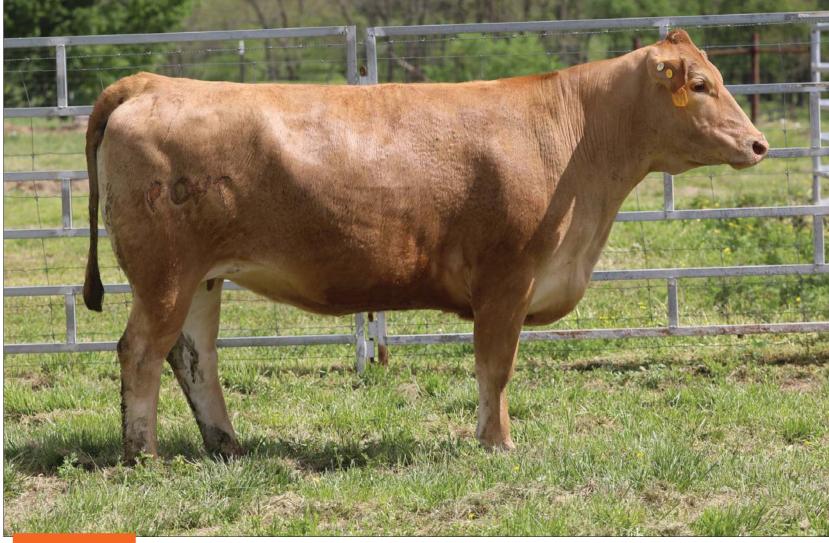

W B C Wall Street Cattle

FULLBLOOD AKAUSHI COW AF267190 | HORNED | 10.14.22 | F001 8079K

#### HEARTBRAND 8079K

HEARTBRAND CHARLIE C4037S HEARTBRAND BULLS EYE 3461B HEARTBRAND STARR 9193X

HEARTBRAND 9006X CAPTAIN RON HEARTBRAND 4471B ET HEARTBRAND C5158S

HEARTBRAND H0518E HEARTBRAND S0917J HEARTBRAND \$3528R HEARTBRAND T4958S HEARTBRAND 5133S HEARTBRAND BUCKCHERRY S2421R HEARTBRAND H0518E HEARTBRAND T0497N

- P.E. from 04.14 to 06.10.25 to HeartBrand 7105K (AF247900, Fullblood son of Big Al)
- LOT 3A ... Fullblood heifer calf born 04.07.25. Sired by HeartBrand Lil Bubba 5046H (AF200226) or HeartBrand Dozer 9967Y (AF19355).
- Beautiful phenotype and only a two-year-old!
- She is sired by Bulls Eye, a Charlie son, and her dam is a Captain Ron daughter
- This is the great Himawari maternal line
- Behind the Captain Ron dam is 0518E x Tamamaru x Big Al
- She has a heifer calf at her side!