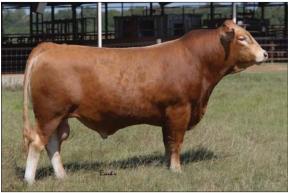

page 37

WBC Well Street Cattle

FULLBLOOD AKAUSHI BULL AF247843 | HORNED | 03.20.2022 | F001 7157K

#### HEARTBRAND 7157K ET

RUEMEI H39 RUESHAW 430 FB2 KIKUTAMA 14285

HEARTBRAND T3983S HEARTBRAND HEIDI 639Z HEARTBRAND B3492R RYUEI H20 HARUMI H376 SOCHU H10 KIKUFUJI 1627 TAMAMARU HEARTBRAND B0950J BIG AL HEARTBRAND S0035K

- DIRECT Rueshaw son!
- Rueshaw was the Japanese Red National Champion Bull in 1975.
- His semen has commanded \$20,000+/straw when rarely available!
- Rueshaw possesses a valuable outcross of blood in his genetic makeup that is vital to the Akaushi stud breeders.
- Dam is Heartbrand Heidi, a fanatic growth and maternal traits cow.
- She is sired by a Tamamaru son and behind that is Big Al x Shigemaru x Heartbrand T0504E "the Elephant Cow" x Ume!
- These are high growth and maternal traits genetics that will make a lasting impact on improving any herd.