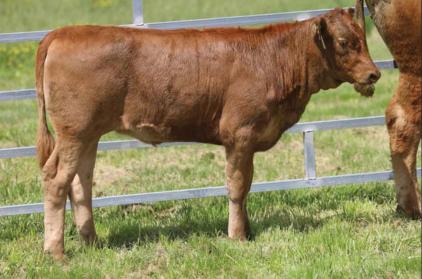

FULLBLOOD AKAUSHI COW AF180250 | HORNED | 02.29.20 | F001 3762H

#### HEARTBRAND 3762H

HEARTBRAND JOE S5394S HEARTBRAND 5179C ET HEARTBRAND T0139R

HEARTBRAND CUATRO 04Y HEARTBRAND 4493B HEARTBRAND 1237Z SHIGEMARU HEARTBRAND B0004M TAMAMARU HEARTBRAND B0139M HEARTBRAND CHARLIE C4037S HEARTBRAND P0395S HIKARI HEARTBRAND V7504U

- P.E. from 04.14 to 06.10.25 to HeartBrand 7105K (AF247900, Fullblood son of Big Al)
- Great young cow entering the prime of her productive life
- Her sire is Heartbrand 5179C, a son of Joe that goes back to the super Ringo cow
- Incredibly deep Heartbrand breeding on her maternal side that goes back to Fuyuko
- Her sire is Heartbrand Cuatro
- Her pedigree is built on Big Al, Tamamaru, Shigemaru, and Hikari