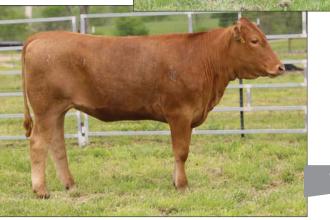

FULLBLOOD AKAUSHI COW AF180250 | HORNED | 02.29.20 | F001 3762H

#### HEARTBRAND 3762H

HEARTBRAND JOE S5394S HEARTBRAND 5179C ET HEARTBRAND T0139R

HEARTBRAND CUATRO 04Y HEARTBRAND 4493B HEARTBRAND 1237Z SHIGEMARU HEARTBRAND B0004M TAMAMARU HEARTBRAND B0139M HEARTBRAND CHARLIE C4037S HEARTBRAND P0395S HIKARI HEARTBRAND V7504U

Sire, SUMO Cattle Co Tamamaru 406

Dam, HeartBrand 3762H

TAMAMARU SUMO CATTLE CO TAMAMARU K406 SUMO CATTLE CO BIG AL F292

HEARTBRAND 5179C ET HEARTBRAND 3762H HEARTBRAND 4493B FULLBLOOD AKAUSHI HEIFER Horned | 03.24.25 | WSC 7216