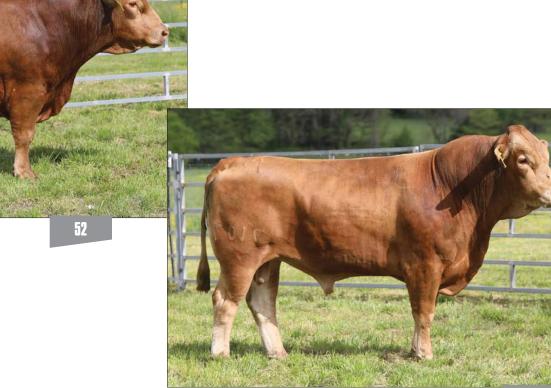

FULLBLOOD AKAUSHI BULL AF247900 | HORNED | 03.23.2022 | F001 7105K

#### HEARTBRAND 7105K ET

DAI-JU 10 MITSUMARU KO 76 BIG AL AKIKO

HBB PINEHURST 8675X SWENSON KELLY 307 4V RANCH B5837X

50

DAI-NI 2 MITSUMARU TOKKYU 22 GODAI KO 2739 NAMIMARU KO 74 MITSUKO TOKKYU 9639 HEARTBRAND T3983S HEARTBRAND C2113P HEARTBRAND B3740S HEARTBRAND B5837S

- DIRECT Big Al son!
- Big Al is the legendary Dai 10 Mitsumaru 76 son of Akiko.
- Highly proven with elite proven performance.
- Known for making incredible females with growth, strength, maternal traits, and longevity.
- Big Al is considered by many to be the greatest Akaushi bull of all-time!
- Dam brings lines of Tamamaru, H0518E, and Big Al.
- Elephant cow maternal line!