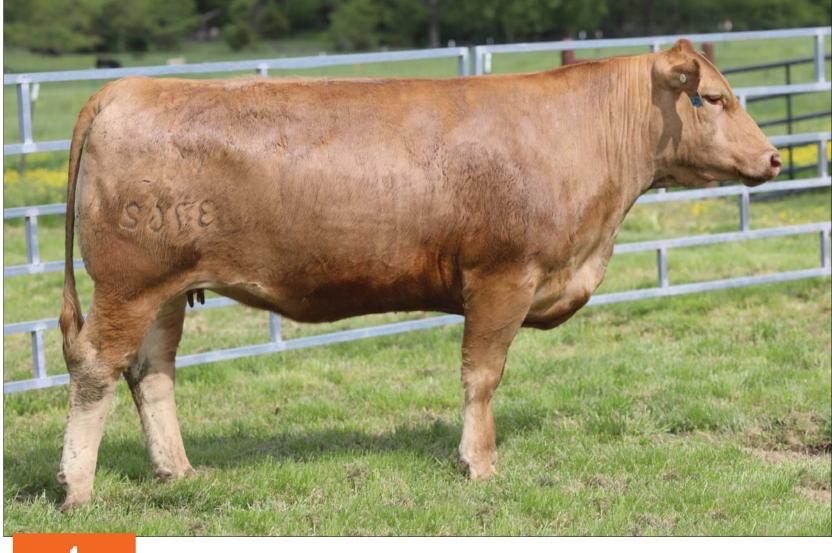

FULLBLOOD AKAUSHI COW AF180250 | HORNED | 02.29.20 | F001 3762H

#### HEARTBRAND 3762H

HEARTBRAND JOE S5394S HEARTBRAND 5179C ET HEARTBRAND T0139R

HEARTBRAND CUATRO 04Y HEARTBRAND 4493B HEARTBRAND 1237Z SHIGEMARU HEARTBRAND B0004M TAMAMARU HEARTBRAND B0139M HEARTBRAND CHARLIE C4037S HEARTBRAND P0395S HIKARI HEARTBRAND V7504U

- P.E. from 04.14 to 06.10.25 to HeartBrand 7105K (AF247900, Fullblood son of Big Al)
- Great young cow entering the prime of her productive life
- Her sire is Heartbrand 5179C, a son of Joe that goes back to the super Ringo cow
- Incredibly deep Heartbrand breeding on her maternal side that goes back to Fuyuko
- Her sire is Heartbrand Cuatro
- Her pedigree is built on Big Al, Tamamaru, Shigemaru, and Hikari