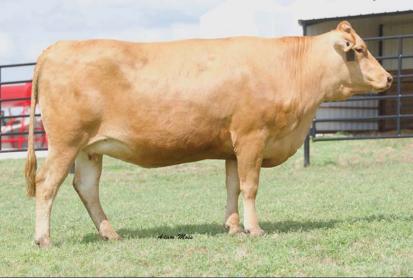

Bull in 1975.
- His semen has commanded \$20,000+/straw when rarely available!
- Rueshaw (IMP JAP) was a bull imported before his time.
- Rueshaw possesses a valuable outcross of blood in his genetic makeup that is vital to the Akaushi stud breeders.
- Dam RMW Hoshiko D18 is a direct daughter of JC Rueshaw 75!
- JC Rueshaw 75 famously sold for \$250,000 in 2022.
- Rare Australian KALANGA Namiko genetics behind this! Calf sells in entirety now and picked up at weaning. Recipient is being kept back by Wall Street Angus Division. Something happens to the calf you will get 100% of your money paid back. 50% of purchase price due at time of the sale and the remaining 50% due at weaning and pick up time.
- DUAL REGISTERED SIRE ... FB101 / AF6808
- DUAL REGISTERED DAM ... FB26881 / EAF243983







Dam, BRW Kinochi 017E ET



FULLBLOOD AKAUSHI GUARANTEED HEIFER DUE 10.12.25 | ANGUS RECIP COW #7W4

### FULLBLOOD MATING

DAI-JU 10 MITSUMARU KO 76 BIG AL AKIKO

KALANGA RED STAR BRW KINOCHI 017E ET BALD RIDGE KINOCHI DAI-NI 2 MITSUMARU TOKKYU 22 GODAI KO 2739 NAMIMARU KO 74 MITSUKO TOKKYU 9639 HEARTBRAND RED STAR KALANGA HIKAHOMARE VW36 SUMO CATTLE CO BIG AL E214 KALANGA SHIGEYUKO B005

- Big Al was the first bull born outside of Japan in January of 1995.
- Big Al is the legendary Dai 10 Mitsumaru 76 son of Akiko.
- Highly proven with elite proven performance.
- Known for making incredible females with growth, strength, maternal traits, and longevity.
- Big Al is considered by many to be the greatest Akaushi bull of all-time!
- Dam, BRW KINOCHI 017E, is an Australian Bald Ridge bred co