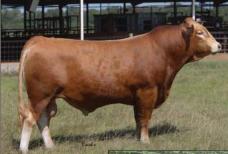

FULLBLOOD AKAUSHI BULL AF247900 | HORNED | 03.23.2022 | F001 7105K

#### HEARTBRAND 7105K ET

DAI-JU 10 MITSUMARU KO 76 BIG AL AKIKO

HBB PINEHURST 8675X SWENSON KELLY 307 4V RANCH B5837X

50

DAI-NI 2 MITSUMARU TOKKYU 22 GODAI KO 2739 NAMIMARU KO 74 MITSUKO TOKKYU 9639 HEARTBRAND T3983S HEARTBRAND C2113P HEARTBRAND B3740S HEARTBRAND B5837S

- DIRECT Big Al son!
- Big Al is the legendary Dai 10 Mitsumaru 76 son of Akiko.
- Highly proven with elite proven performance.
- Known for making incredible females with growth, strength, maternal traits, and longevity.
- Big Al is considered by many to be the greatest Akaushi bull of all-time!
- Dam brings lines of Tamamaru, H0518E, and Big Al.
- Elephant cow maternal line!