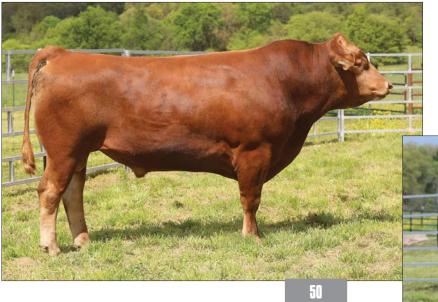

11

FULLBLOOD AKAUSHI COW AF239474 | HORNED | 04.15.22 | F0001 7656K

#### HEARTBRAND 7656K

HEARTBRAND B3314R HEARTBRAND 354Y HEARTBRAND T3504R

SHIGEMARU HEARTBRAND 8844E ET HEARTBRAND H0108M BIG AL HEARTBRAND S0919J TAMAMARU HEARTBRAND B0905J DAI-NI 2 SHIGENAMI TOKKYU 27 DAI-YON 4 AKIBARE TOKKYU 3357 HIKARI HEARTBRAND T0002K

- Due approximately 10.22.25 to HeartBrand 7105K (AF247900, Fullblood son of Big Al)
- Extremely well-bred 3 year-old!
- Sired by Heartbrand 354Y, who is from the proven Fuyuko line
- Incredible foundation to breed from
- Unbeatable sire stack of Shigemaru x Tamamaru x Hikari x Tamamaru x Dai 10 x Ume
- Proven sires and proven maternal line!
- This one will be a great one!