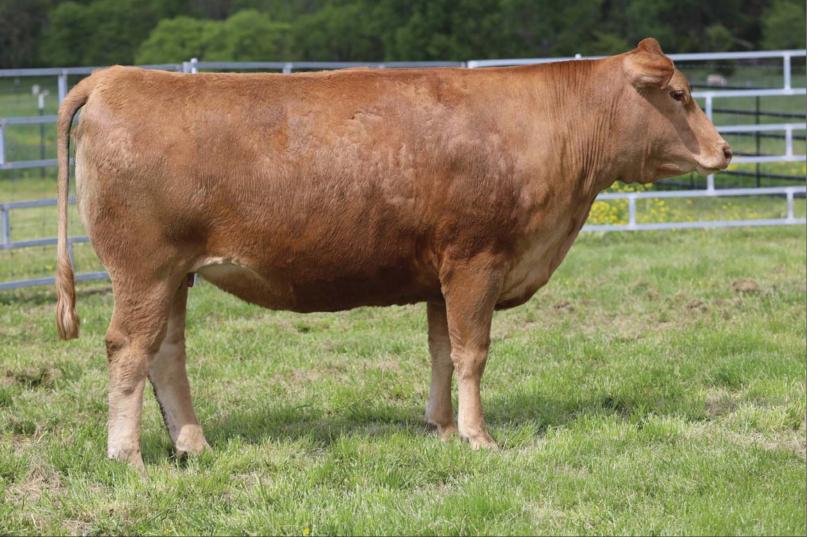

RUESHAW 430 BRADY HEARTBRAND Z1118P

RED EMPEROR IWG MS 129 GABNI RUBI FULLBLOOD AKAUSHI PAIR EA46875 | HORNED | 03.22.19 | 811 ADA 61G

#### AKA 61G ET

RUEMEI H39 FB2 KIKUTAMA 14285 RUESHAW 430 AKIKO BIG AL DAI-HACHI 8 MARUNAMI SHIGEMARU SUMO CATTLE CO HINODE C157

- P.E. from 04.14 to 06.10.25 to HeartBrand 7105K (AF247900, Fullblood son of Big Al)
- LOT 2A ... Fullblood bull calf born 01.07.25. Sired by VBV ROA Red Galaxy X 61G.
- Here is a Brady daughter in her prime at six-years-old!
- Brady is a double Rueshaw out of Akiko!
- Incredible maternal line sire stack of Red Emperor x Shigemaru x Big Al x Tamamaru
- Akiko is the foundation cow on both sides of the pedigree
- Her granddam is the amazing, highly-regarded Gabni Ruby
- Bull calf at side sired by Red Galaxy