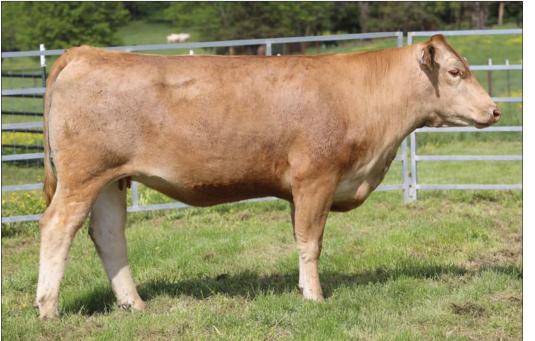

FULLBLOOD AKAUSHI BULL AF247900 | HORNED | 03.23.2022 | F001 7105K

#### HEARTBRAND 7105K ET

DAI-JU 10 MITSUMARU KO 76 BIG AL AKIKO

HBB PINEHURST 8675X SWENSON KELLY 307 4V RANCH B5837X

50

DAI-NI 2 MITSUMARU TOKKYU 22 GODAI KO 2739 NAMIMARU KO 74 MITSUKO TOKKYU 9639 HEARTBRAND T3983S HEARTBRAND C2113P HEARTBRAND B3740S HEARTBRAND B5837S

- DIRECT Big Al son!
- Big Al is the legendary Dai 10 Mitsumaru 76 son of Akiko.
- Highly proven with elite proven performance.
- Known for making incredible females with growth, strength, maternal traits, and longevity.
- Big Al is considered by many to be the greatest Akaushi bull of all-time!
- Dam brings lines of Tamamaru, H0518E, and Big Al.
- Elephant cow maternal line!