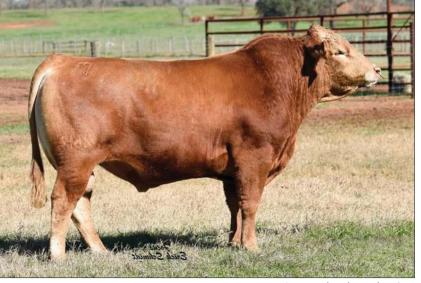

FULLBLOOD AKAUSHI BULL AF247900 | HORNED | 03.23.2022 | F001 7105K

#### HEARTBRAND 7105K ET

DAI-JU 10 MITSUMARU KO 76 BIG AL AKIKO

HBB PINEHURST 8675X SWENSON KELLY 307 4V RANCH B5837X

50

DAI-NI 2 MITSUMARU TOKKYU 22 GODAI KO 2739 NAMIMARU KO 74 MITSUKO TOKKYU 9639 HEARTBRAND T3983S HEARTBRAND C2113P HEARTBRAND B3740S HEARTBRAND B5837S

- DIRECT Big Al son!
- Big Al is the legendary Dai 10 Mitsumaru 76 son of Akiko.
- Highly proven with elite proven performance.
- Known for making incredible females with growth, strength, maternal traits, and longevity.
- Big Al is considered by many to be the greatest Akaushi bull of all-time!
- Dam brings lines of Tamamaru, H0518E, and Big Al.
- Elephant cow maternal line!