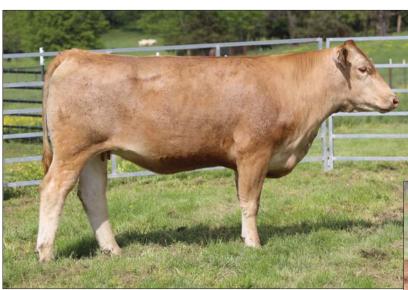

FULLBLOOD AKAUSHI COW AF180250 | HORNED | 02.29.20 | F001 3762H

#### HEARTBRAND 3762H

HEARTBRAND JOE S5394S HEARTBRAND 5179C ET HEARTBRAND T0139R

HEARTBRAND CUATRO 04Y HEARTBRAND 4493B HEARTBRAND 1237Z SHIGEMARU HEARTBRAND B0004M TAMAMARU HEARTBRAND B0139M HEARTBRAND CHARLIE C4037S HEARTBRAND P0395S HIKARI HEARTBRAND V7504U

- P.E. from 04.14 to 06.10.25 to HeartBrand 7105K (AF247900, Fullblood son of Big Al)
- Great young cow entering the prime of her productive life
- Her sire is Heartbrand 5179C, a son of Joe that goes back to the super Ringo cow
- Incredibly deep Heartbrand breeding on her maternal side that goes back to Fuyuko
- Her sire is Heartbrand Cuatro
- Her pedigree is built on Big Al, Tamamaru, Shigemaru, and Hikari