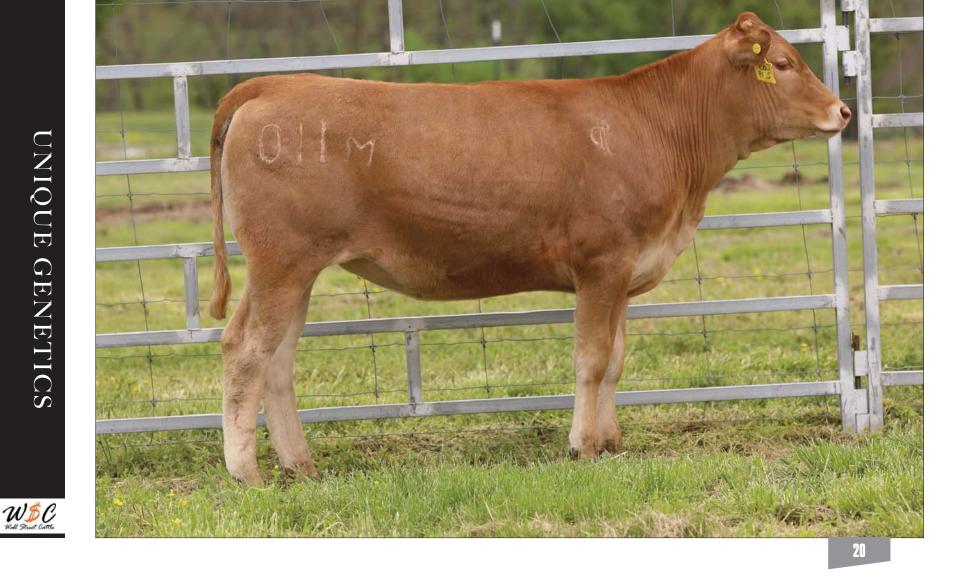

13

FULLBLOOD AKAUSHI COW AF335676 | HORNED | 01.17.24 | M104

12

#### WSC EMI M104 ET

FULLBLOOD AKAUSHI COW AF335675 | HORNED | 01.17.24 | M099