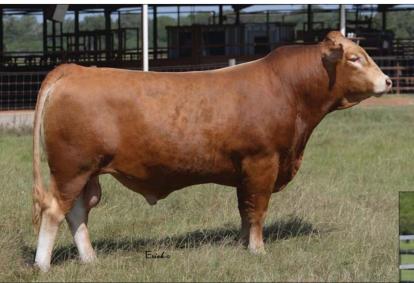

rmance.
- Known for making incredible females with growth, strength, maternal traits, and longevity.
- Big Al is considered by many to be the greatest Akaushi bull of all-time!
- Dam, BRW KINOCHI 017E, is an Australian Bald Ridge bred cow.
- She combines Kalanga breeding on top in stand out Red Star with Sumo Cattle Co bred Big Al E214 and the Fuyuko maternal line on the bottom!
- Rare Bald Ridge bred Donor dam!
- Calf sells in entirety now and picked up at weaning. Recipient is being kept back by Wall Street Angus Division. Something happens to the calf you will get 100% of your money paid back. 50% of purchase price due at time of the sale and the remaining 50% due at weaning and pick up time.
- DUAL REGISTERED SIRE ... FB2998 / AF114
- DAM ... FB32391

page 32

WB C Well Street Cattle



Sire, SOR Mr Hiromitsu 1090D



Dam, Ace Ms Triple Crown 222 ET



FULLBLOOD AKAUSHI GUARANTEED HEIFER DUE 11.12.25 | ANGUS RECIP COW #1723

#### FULLBLOOD MATING

WSI UMEMARU SOR MR HIROMITSU 1090D KAEDEMRU 2

SHIGEMARU ACE MS TRIPLE CROWN 222 ET MCC 7228Z

#### HIKARI

DAI-JU 10 MITSUMARU KO 76 TAMAMARU KAEDEMARU DAI-NI 2 SHIGENAMI TOKKYU 27 DAI-YON 4 AKIBARE TOKKYU 3357 TAMAMARU HEARTBRAND H1146P

- SOR Mr Hiromitsu 1090D was the Grand Champion of the Houston Livestock show in 2017 & 2018, The Grand Champion of the National Western in 2018, and he also won the prestigious PJ Budler Sponsored Word Championship in 2018.
- At 2400lbs, on a conformation basis, he is superior in form to his sire WSI Umemaru who is known as one of the best marbling Akaushi sires ever produced in North Ameri