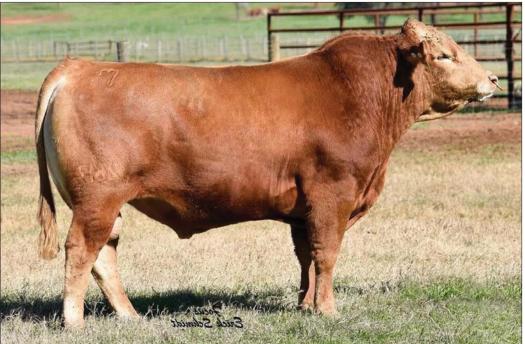

n sires Captain Ron, KC Bones, and Judo Rocks!
- Dam Heartbrand 3762H brings proven elite growth and maternal of Heartbrand Joe Big Al, and Shigemaru.
- Combined with carcass specialists Hikari and H0518E!
- Balanced bred Heartbrand donor dam!
- Lot 30 ... selling with Angus recipient #577. AAA19159557, Upchurch Donna 577, 12.10.17, sired by Bruin Torque 5261.
- Lot 31 ... selling with Angus recipient #J304. AAA20166988, WSC Blackcap J304, 10.20.21, sired by SS Enforcer E812.
- Lot 32 ... selling with Angus recipient #J839. AAA20127733, WSC Lucy J839, 08.24.21, sired by VAR Power Play 7018.
- Lot 33 ... selling with Ultra Black recipient #541J1. Ultra Black Female, WSC UB Ms. Auquifer 541J1, 10484025, 09.01.21, daughter of 8054-Square B Aquifer 8054.
- SIRE ... AF52160
- DAM ... AF180250



Sire, HeartBrand Hercules 2619A



Dam, HeartBrand 5577J



Dam, HeartBrand 3762H

FULLBLOOD AKAUSHI UNKNOWN SEX DUE 08.14.25 | COMMERCIAL RECIP COW #34

KALANGA RED STAR C402

HEARTBRAND 1237Z

#### FULLBLOOD MATING

VBV ROA RED GALAXY CGX STAR LORD 3323L STG KAEDEMARU 001D CL

35

HEARTBRAND 5179C HEARTBRAND 3762H HEARTBRAND 4493B

- Selling with Angus recip #34. Commercial, born 09.01.23.
- Sired by CGX STAR LORD 3323L, a Red Galaxy son from the clone of Kaedemaru!
- Red Galaxy is a well proven Akaushi bull owned by Sexing Technologies.
- Kaedemaru was the direct import and daughter of Dai 10 Mitsumaru 76!
- Dam Heartbrand 3762H brings proven elite growth and maternal of Heartbrand Joe Big Al, and Shigemaru.
- Combined with carcass specialists Hikari and H0518E!
- Balanced bred Heartb