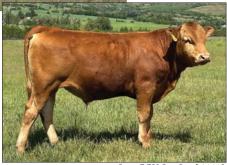

page 37

WBC Well Street Cattle

FULLBLOOD AKAUSHI BULL AF247843 | HORNED | 03.20.2022 | F001 7157K

#### HEARTBRAND 7157K ET

RUEMEI H39 RUESHAW 430 FB2 KIKUTAMA 14285

HEARTBRAND T3983S HEARTBRAND HEIDI 639Z HEARTBRAND B3492R RYUEI H20 HARUMI H376 SOCHU H10 KIKUFUJI 1627 TAMAMARU HEARTBRAND B0950J BIG AL HEARTBRAND S0035K

- DIRECT Rueshaw son!
- Rueshaw was the Japanese Red National Champion Bull in 1975.
- His semen has commanded \$20,000+/straw when rarely available!
- Rueshaw possesses a valuable outcross of blood in his genetic makeup that is vital to the Akaushi stud breeders.
- Dam is Heartbrand Heidi, a fanatic growth and maternal traits cow.
- She is sired by a Tamamaru son and behind that is Big Al x Shigemaru x Heartbrand T0504E "the Elephant Cow" x Ume!
- These are high growth and maternal traits genetics that will make a lasting impact on improving any herd.