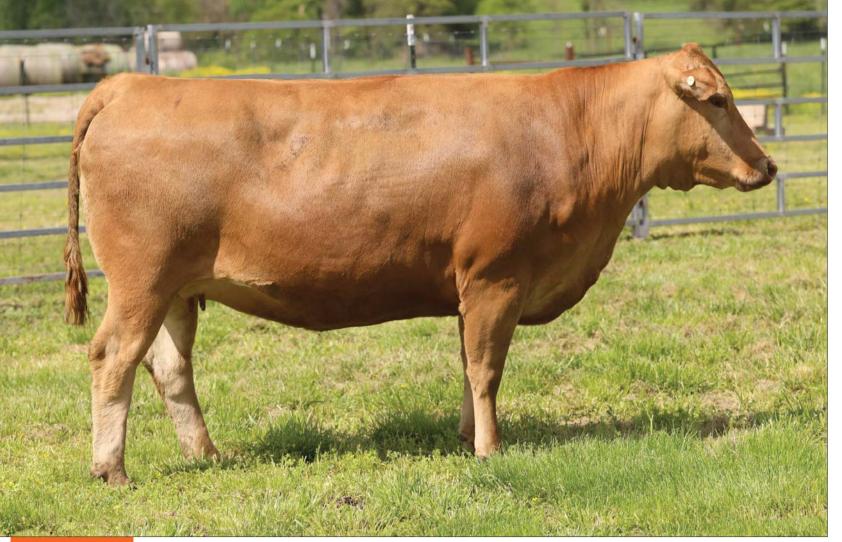

FULLBLOOD AKAUSHI COW AF246644 | HORNED | 03.04.22 | 7793K

#### TRIBE LAND & CATTLE 7793K

SHIGEMARU HEARTBRAND RAYMOND REDDINGTON 3186A HEARTBRAND C0600N HEARTBRAND V5909S

HEARTBRAND JUDO ROCKS 2537A HEARTBRAND 2323G HEARTBRAND 8972E DAI-NI 2 SHIGENAMI TOKKYU 27 DAI-YON 4 AKIBARE TOKKYU 3357 6A HEARTBRAND C0600N HEARTBRAND T1033P JUDO 1223

JUDO 1223 Heartbrand Buckcherry S2421R Heartbrand TIPP 9988Y Heartbrand H0344R

- Due approximately 11.11.25 to HeartBrand 7105K (AF247900, Fullblood son of Big Al)
- A three-year-old Raymond Reddington daughter!
- Her dam is sired by Judo Rocks
- Highly proven and sought-after Marunami maternal line
- Superior sire stack includes Hikari, Shigemaru, and Judo
- Generations of highly successful Heartbrand breeding