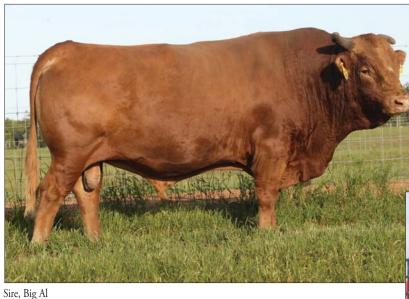

FULLBLOOD AKAUSHI BULL AF247900 | HORNED | 03.23.2022 | F001 7105K

#### HEARTBRAND 7105K ET

DAI-JU 10 MITSUMARU KO 76 BIG AL AKIKO

HBB PINEHURST 8675X SWENSON KELLY 307 4V RANCH B5837X

50

DAI-NI 2 MITSUMARU TOKKYU 22 GODAI KO 2739 NAMIMARU KO 74 MITSUKO TOKKYU 9639 HEARTBRAND T3983S HEARTBRAND C2113P HEARTBRAND B3740S HEARTBRAND B5837S

- DIRECT Big Al son!
- Big Al is the legendary Dai 10 Mitsumaru 76 son of Akiko.
- Highly proven with elite proven performance.
- Known for making incredible females with growth, strength, maternal traits, and longevity.
- Big Al is considered by many to be the greatest Akaushi bull of all-time!
- Dam brings lines of Tamamaru, H0518E, and Big Al.
- Elephant cow maternal line!