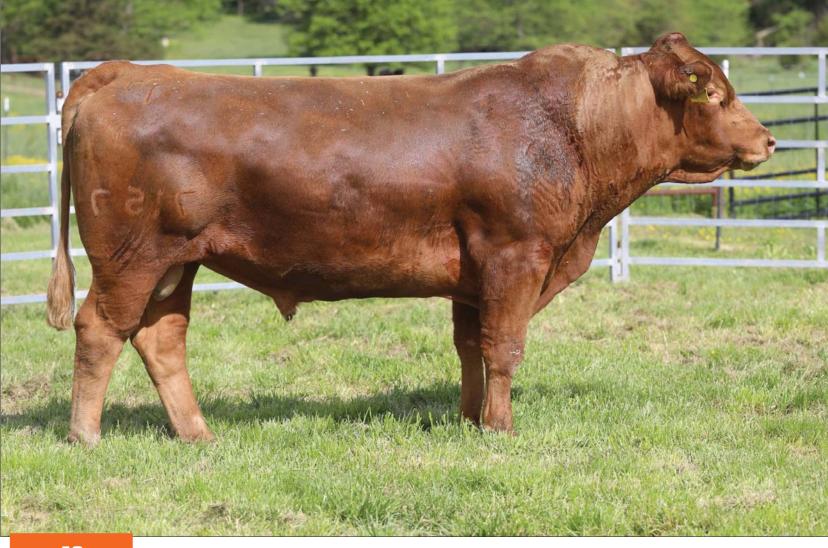

- Due approximately 10.12.25 to HeartBrand 7105K (AF247900, Fullblood son of Big Al)
- A spectacularly-bred descendent of the legendary Ume!
- A direct daughter of Shigemaru that is only a three-year-old
- Unbeatable sire stack of Shigemaru x Tamamaru x Hikari x Tamamaru x Dai 10 x Ume
- Proven sires and proven maternal line!
- This one is special!