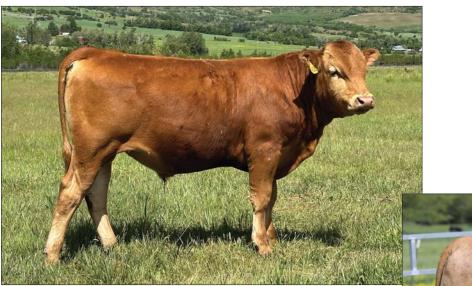

RUESHAW 430 BRADY HEARTBRAND Z1118P

RED EMPEROR IWG MS 129 GABNI RUBI FULLBLOOD AKAUSHI PAIR EA46875 | HORNED | 03.22.19 | 811 ADA 61G

#### AKA 61G ET

RUEMEI H39 FB2 KIKUTAMA 14285 RUESHAW 430 AKIKO BIG AL DAI-HACHI 8 MARUNAMI SHIGEMARU SUMO CATTLE CO HINODE C157

- P.E. from 04.14 to 06.10.25 to HeartBrand 7105K (AF247900, Fullblood son of Big Al)
- LOT 2A ... Fullblood bull calf born 01.07.25. Sired by VBV ROA Red Galaxy X 61G.
- Here is a Brady daughter in her prime at six-years-old!
- Brady is a double Rueshaw out of Akiko!
- Incredible maternal line sire stack of Red Emperor x Shigemaru x Big Al x Tamamaru
- Akiko is the foundation cow on both sides of the pedigree
- Her granddam is the amazing, highly-regarded Gabni Ruby
- Bull calf at side sired by Red Galaxy