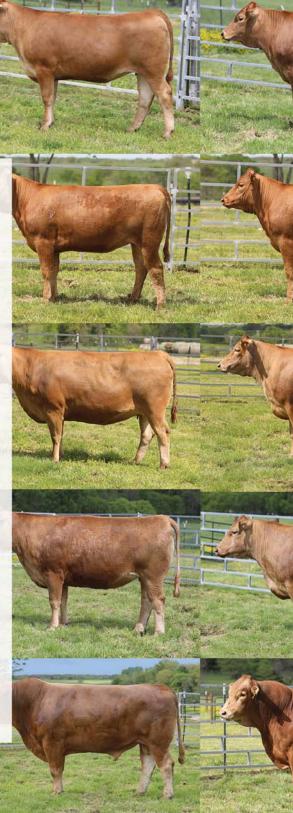

# Registered Red Wagyu & Akaushi COMPLETE & TOTAL Dispersal

Selling 55 lots

06.17.25 6 p.m. CDT | Live Online Auction Watch & Bid live with