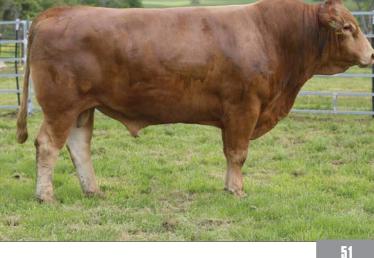

FULLBLOOD AKAUSHI COW AF237958 | HORNED | 01.19.22 | F001 7409K

#### HEARTBRAND 7409

HEARTBRAND S5204S HEARTBRAND 369Y HEARTBRAND H1869P

HEARTBRAND 59Y HEARTBRAND 0996E HEARTBRAND S1588P SHIGEMARU HEARTBRAND B0905J HIKARI HEARTBRAND T0930J HEARTBRAND S5023S HEARTBRAND T3167R SHIGEMARU

HEARTBRAND B0905J

- Due approximately 09.22.25 to HeartBrand 7105K (AF247900, Fullblood son of Big Al)
- In her prime three-year-old cow
- Generations of Heartbrand breeding
- Built on the great foundation cow Fuyuko
- Shigemaru and Big Al provide the anchor sires in this pedigree