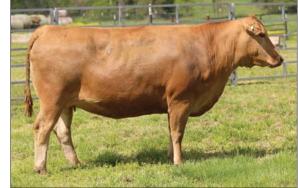

Judo Rocks!
- Dam Heartbrand 3762H brings proven elite growth and maternal of Heartbrand Joe Big Al, and Shigemaru.
- Combined with carcass specialists Hikari and H0518E!
- Balanced bred Heartbrand donor dam!
- Lot 30 ... selling with Angus recipient #577. AAA19159557, Upchurch Donna 577, 12.10.17, sired by Bruin Torque 5261.
- Lot 31 ... selling with Angus recipient #J304. AAA20166988, WSC Blackcap J304, 10.20.21, sired by SS Enforcer E812.
- Lot 32 ... selling with Angus recipient #J839. AAA20127733, WSC Lucy J839, 08.24.21, sired by VAR Power Play 7018.
- Lot 33 ... selling with Ultra Black recipient #541J1. Ultra Black Female, WSC UB Ms. Auquifer 541J1, 10484025, 09.01.21, daughter of 8054-Square B Aquifer 8054.
- SIRE ... AF52160
- DAM ... AF180250



Sire, HeartBrand Hercules 2619A



Dam, HeartBrand 5577J



Dam, HeartBrand 3762H

FULLBLOOD AKAUSHI UNKNOWN SEX DUE 08.14.25 | COMMERCIAL RECIP COW #34

KALANGA RED STAR C402

HEARTBRAND 1237Z

#### FULLBLOOD MATING

VBV ROA RED GALAXY CGX STAR LORD 3323L STG KAEDEMARU 001D CL

35

HEARTBRAND 5179C HEARTBRAND 3762H HEARTBRAND 4493B

- Selling with Angus recip #34. Commercial, born 09.01.23.
- Sired by CGX STAR LORD 3323L, a Red Galaxy son from the clone of Kaedemaru!
- Red Galaxy is a well proven Akaushi bull owned by Sexing Technologies.
- Kaedemaru was the direct import and daughter of Dai 10 Mitsumaru 76!
- Dam Heartbrand 3762H brings proven elite growth and maternal of Heartbrand Joe Big Al, and Shigemaru.
- Combined with carcass specialists Hikari and H0518E!
- Balanced bred Heartbrand donor dam!

34

FULLBLOOD AKAU