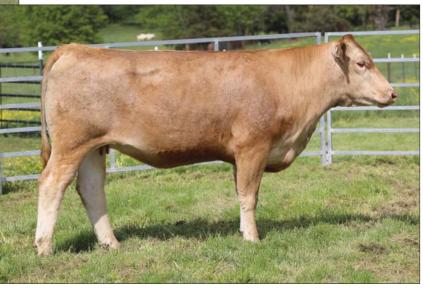

FULLBLOOD AKAUSHI COW AF180250 | HORNED | 02.29.20 | F001 3762H

#### HEARTBRAND 3762H

HEARTBRAND JOE S5394S HEARTBRAND 5179C ET HEARTBRAND T0139R

HEARTBRAND CUATRO 04Y HEARTBRAND 4493B HEARTBRAND 1237Z SHIGEMARU HEARTBRAND B0004M TAMAMARU HEARTBRAND B0139M HEARTBRAND CHARLIE C4037S HEARTBRAND P0395S HIKARI HEARTBRAND V7504U

- P.E. from 04.14 to 06.10.25 to HeartBrand 7105K (AF247900, Fullblood son of Big Al)
- Great young cow entering the prime of her productive life
- Her sire is Heartbrand 5179C, a son of Joe that goes back to the super Ringo cow
- Incredibly deep Heartbrand breeding on her maternal side that goes back to Fuyuko
- Her sire is Heartbrand Cuatro
- Her pedigree is built on Big Al, Tamamaru, Shigemaru, and Hikari