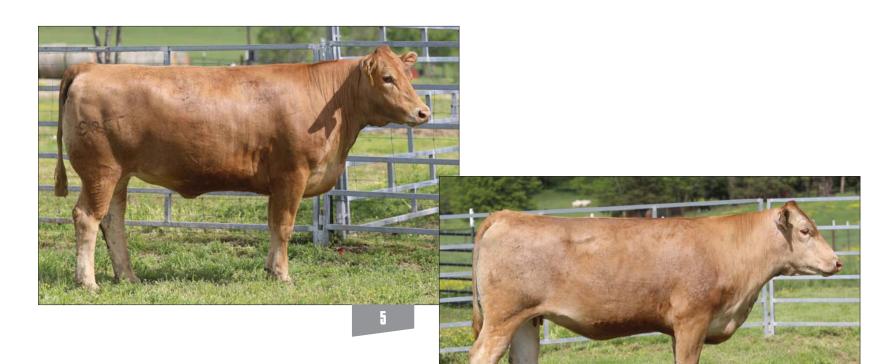

FULLBLOOD AKAUSHI COW AF180250 | HORNED | 02.29.20 | F001 3762H

#### HEARTBRAND 3762H

HEARTBRAND JOE S5394S HEARTBRAND 5179C ET HEARTBRAND T0139R

HEARTBRAND CUATRO 04Y HEARTBRAND 4493B HEARTBRAND 1237Z SHIGEMARU HEARTBRAND B0004M TAMAMARU HEARTBRAND B0139M HEARTBRAND CHARLIE C4037S HEARTBRAND P0395S HIKARI HEARTBRAND V7504U

- P.E. from 04.14 to 06.10.25 to HeartBrand 7105K (AF247900, Fullblood son of Big Al)
- Great young cow entering the prime of her productive life
- Her sire is Heartbrand 5179C, a son of Joe that goes back to the super Ringo cow
- Incredibly deep Heartbrand breeding on her maternal side that goes back to Fuyuko
- Her sire is Heartbrand Cuatro
- Her pedigree is built on Big Al, Tamamaru, Shigemaru, and Hikari